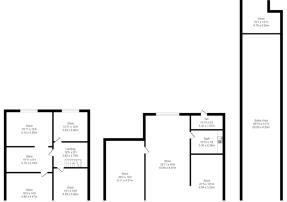

#### **Description**

The property is in a terrace with the area to be demised arranged on ground, first and second floors which extend across the neighbouring property accessed by a staircase in the middle of the sales area.