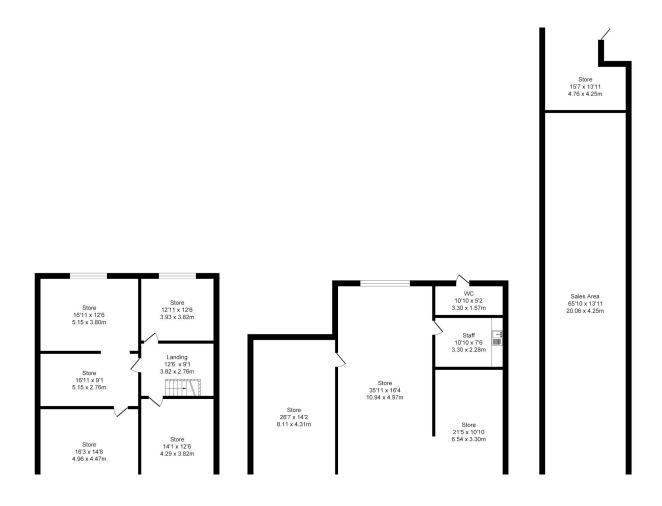

#### **Description**

The property is in a terrace with the area to be demised arranged on ground, first and second floors which extend across the neighbouring property accessed by a staircase in the middle of the sales area.

The ground floor retail is mainly open plan has roller shutters for additional security.