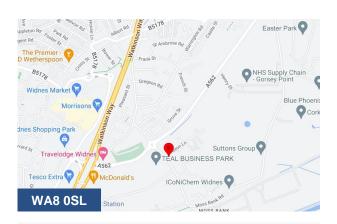

#### Location

The property is situated just off Tan House Lane, close to its roundabout junction with the A562 Fiddlers Ferry Road.

This area of Widnes is a popular commercial location, which is thriving with retail, storage and distribution and manufacturing businesses.

It is conveniently accessible to the motorway network, being approximately 3 miles from Junction 7 of the M62.

Widnes town centre and all its amenities is within walking distance.