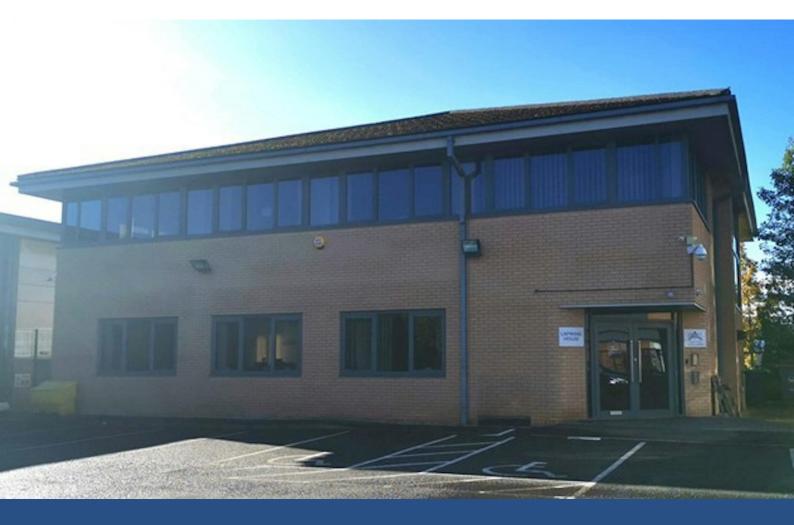

# Lapwing House, Forward Point, Tan House Lane, Widnes, WA8 OSL

High Quality Detached Office Building

# **Key Points**

- Modern Detached Building
- 16 Car Parking Spaces
- Passenger Lift Included
- Attractive Courtyard Setting
- Prominence to Tan House
   Lane

#### **Description**

We are delighted to bring to the rental market this high quality detached modern two storey office building.

Open plan floor space and amenities are provided on each floor.

There are 16 allocated parking spaces.