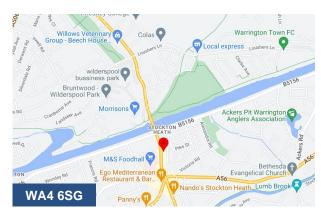

# 19 London Road, Stockton Heath, Warrington, WA4 6SG

First Floor Office with Storage

#### Location

The property is prominently situated on the A49 London Road within Stockton Heath Village Centre, close to the swing bridge.

Stockton Heath is a busy shopping area, where excellent local amenities are available. A Morrisons store and petrol filling station is situated within 400m. Warrington Town Centre is 2 miles to the north.