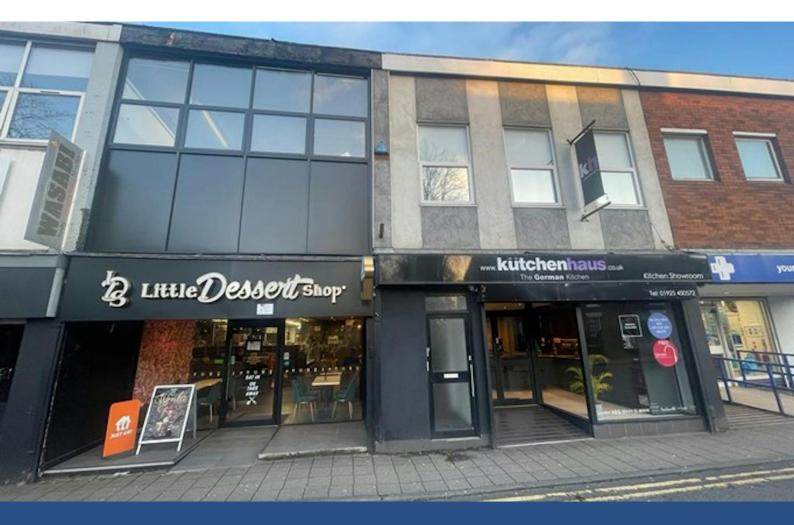

# 19 London Road, Stockton Heath, Warrington, WA4 6SG

First Floor Office with Storage

#### Description

A rare opportunity to Lease a small commercial unit on the high street.

The property comprises a first floor office and store. A wc facility can be provided.

This is an ideal opportunity for a small business transition from working at home.

#### Location

The property is prominently situated on the A49 London Road within Stockton Heath Village Centre, close to the swing bridge.

Stockton Heath is a busy shopping area, where excellent local amenities are available. A Morrisons store and petrol filling station is situated within 400m. Warrington Town Centre is 2 miles to the north.

This stretch of London Road has increased in popularity with occupiers in recent times and contains several independent retailers making it an interesting and vibrant section of the Village.