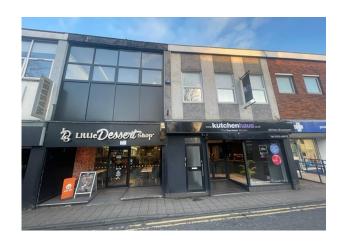

# 19 London Road, Stockton Heath, Warrington, WA4 6SG

First Floor Office with Storage

#### Location

The property is prominently situated on the A49 London Road within Stockton Heath Village Centre, close to the swing bridge.

Stockton Heath is a busy shopping area, where excellent local amenities are available. A Morrisons store and petrol filling station is situated within 400m. Warrington Town Centre is 2 miles to the north.

This stretch of London Road has increased in popularity with occupiers in recent times and contains several independent retailers making it an interesting and vibrant section of the Village.