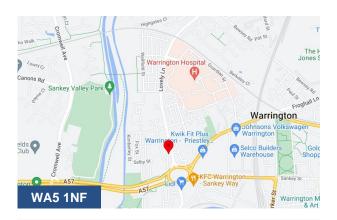

# 10 Lovely Lane, Warrington, WA5 1NF

Two Storey Office Building

#### Location

The property is prominently positioned fronting the A574 Lovely Lane, close to the roundabout junction with the A57 Sankey Way.

Surrounding occupiers are predominantly retailers fronting Lovely Lane, there is a Morrisons Convenience store at the end of the terrace.