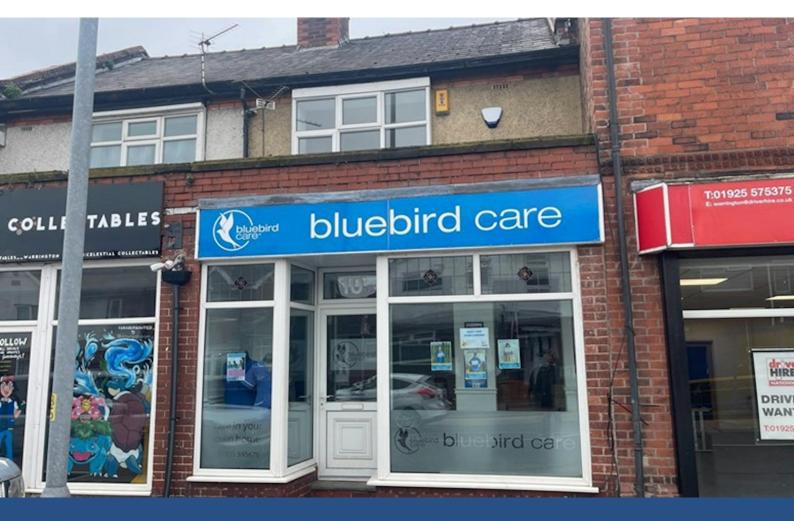

# 10 Lovely Lane, Warrington, WA5 1NF

Two Storey Office Building

#### Description

Morgan Williams are pleased to bring to the market this roadside two storey commercial property, that is ideal for owner occupiers, or as an investment.

The interior is well maintained throughout and comprises individual office rooms and wc and kitchen facilities, with the best space being the open plan main front area.

#### Location

The property is prominently positioned fronting the A574 Lovely Lane, close to the roundabout junction with the A57 Sankey Way.

Surrounding occupiers are predominantly retailers fronting Lovely Lane, there is a Morrisons Convenience store at the end of the terrace.