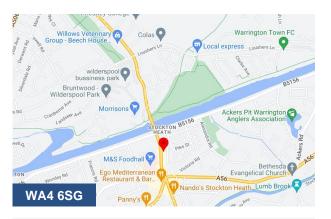

## 59-61 London Road, Stockton Heath, Warrington, WA4 6SG

Double Unit - Retail, Food, Coffee Etc

#### Location

The property is situated in the prime retail section of Stockton Heath Village, an affluent suburb of Warrington, 2 miles to the south of the Town centre. Nearby occupiers include Boots the Chemist, BetFred and Hays Travel Agents.

Parking in the Village is plentiful with on-street, The Forge (140 spaces) and Church Farm Precinct (80 spaces).

We are of the opinion that this is the best location in Stockton Heath and its double main road frontage is perfect for advertising and people watching.