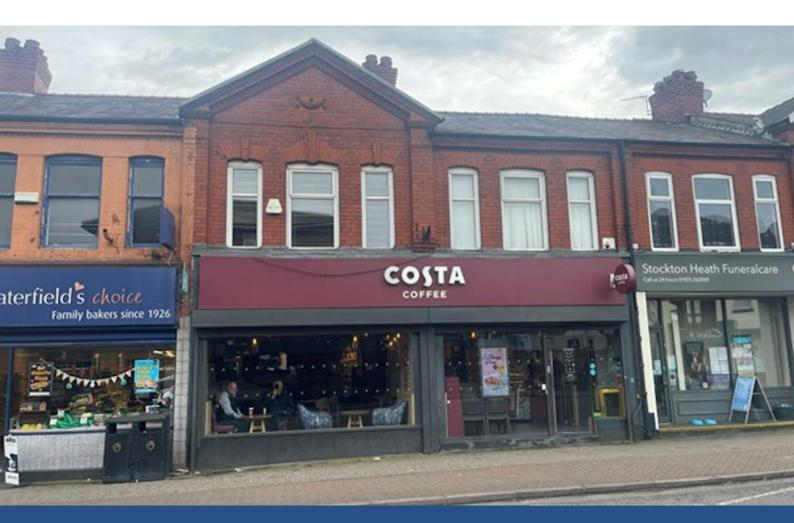

## 59-61 London Road, Stockton Heath, Warrington, WA4 6SG

Double Unit - Retail, Food, Coffee Etc

#### Description

We are delighted to bring to the rental market this fantastic double unit, formerly Costa Coffee.

It will be perfect for other coffee shops, restaurants and other retail uses.

The property comprises a large open plan ground floor, with lovely glazed frontage and entrance door. There are wc facilities included and stores to part of the first floor.

Costa are due to vacate imminently and a new long term Lease is available direct from the Landlord.

There is a service road at the rear for loading and limited roadside parking is available.

Units in this prime pitch are rarely available, let alone double units, which are extremely scarce. We expect demand to be high for this property.

#### Location

The property is situated in the prime retail section of Stockton Heath Village, an affluent suburb of Warrington, 2 miles to the south of the Town centre. Nearby occupiers include Boots the Chemist, BetFred and Hays Travel Agents.