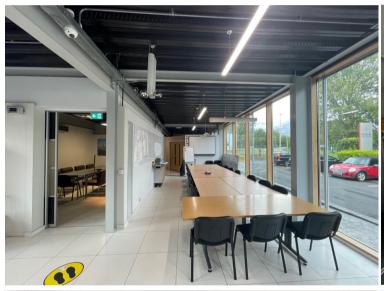

with high-quality facilities included.

The ground floor of the main building comprises an attractive showroom, that was previously used for high-end kitchen sales, the first floor provides good quality office space and the attached rear warehouse provides storage Rental and workspace and has both internal and external access.