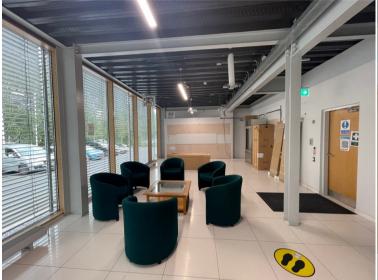

with high-quality facilities included.

The ground floor of the main building comprises an attractive showroom, that was previously used for high-end kitchen sales, the first floor provides good quality office space and the attached rear warehouse provides storage Rental and workspace and has both internal and external access.