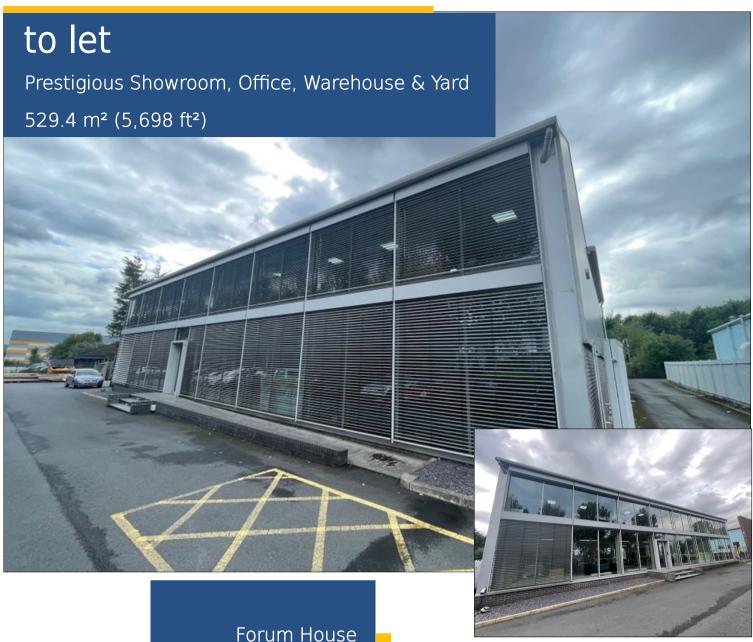

### **Description**

We are delighted to offer for rent a prestigious, ultra highspecification, multi-purpose detached property with rear The property is currently owner occupied by the yard and dedicated parking.

The property is a modern and attractive structure, with grey Availability is immediate. clad and glazed elevations throughout. There are 8 no. dedicated car parking spaces to the front and a disabled access ramp, together with concrete yard to the rear and loading access to the warehouse.

### Accommodation

**Gross Internal Area** 

| Total                              | 529.4 m <sup>2</sup> | 5,698 ft <sup>2</sup>  |
|------------------------------------|----------------------|------------------------|
| Warehouse                          | 154.4 m²             | 1,662 ft <sup>2</sup>  |
| Office/Showroom<br>Ground<br>First | 187.5 m²<br>187.5 m² | 2,018 ft²<br>2,018 ft² |