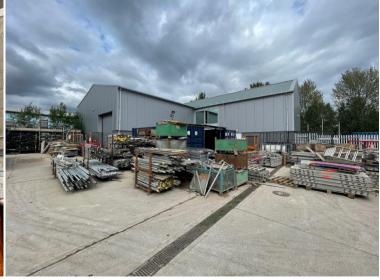

The property is a modern and attractive structure, with grey Availability is immediate. clad and glazed elevations throughout. There are 8 no. dedicated car parking spaces to the front and a disabled access ramp, together with concrete yard to the rear and loading access to the warehouse.

### Status

Landlord's scaffolding business, which will be relocating on to the rear yard, behind the subject property.