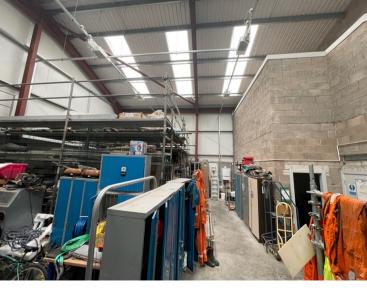

The property is a modern and attractive structure, with grey Availability is immediate. clad and glazed elevations throughout. There are 8 no. dedicated car parking spaces to the front and a disabled access ramp, together with concrete yard to the rear and loading access to the warehouse.

with high-quality facilities included.

The ground floor of the main building comprises an attractive showroom, that was previously used for high-end kitchen sales, the first floor provides good quality office space and the attached rear warehouse provides storage Rental and workspace and has both internal and external access.