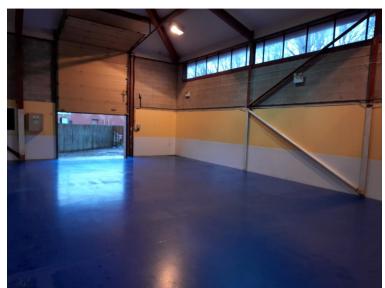

# **Description**

The property is of traditional portal frame and brick construction with internal blockwork facing walls, solid painted floor under a pitched roof system. The unit comprises of a large open plan warehouse with a 5 metre eaves height and a large electronically operated roller shutter door leading out on to Vernon Street, with a fenced yard area at the front. Additional office/storage space, kitchen, toilet facilities and a reception are located at the rear of the building, where a staircase leads to first floor offices comprising electric heaters and toilets.

The property has a three phase electricity supply and has a large industrial blower heater servicing the main warehouse.