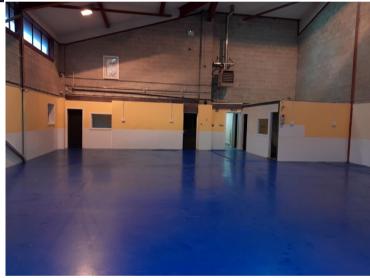

# **Description**

The property is of traditional portal frame and brick construction with internal blockwork facing walls, solid painted floor under a pitched roof system. The unit comprises of a large open plan warehouse with a 5 metre eaves height and a large electronically operated roller shutter door leading out on to Vernon Street, with a fenced yard area at the front. Additional office/storage space, kitchen, toilet facilities and a reception are located at the rear of the building, where a staircase leads to first floor offices comprising electric heaters and toilets.