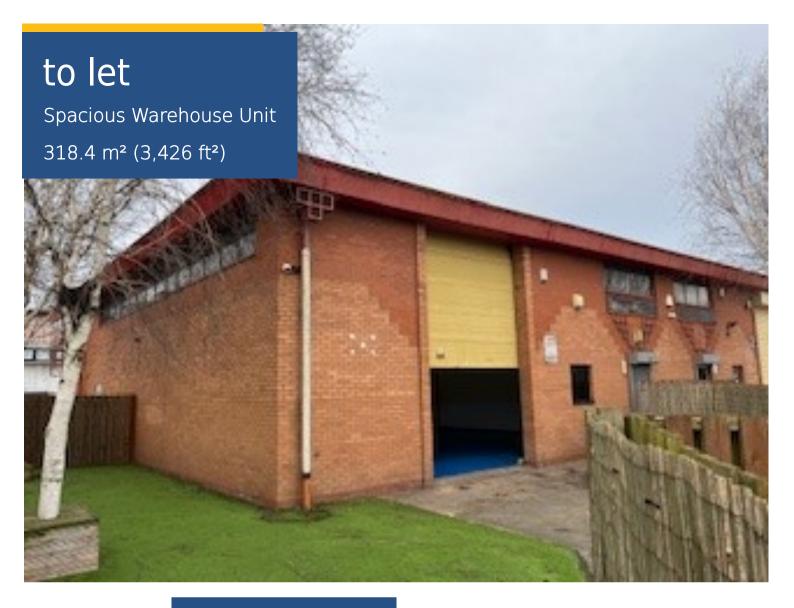

Unit 1
Tanning Court
Warrington
WA1 2HF

- Superb Warehouse Unit
- Close to Town Centre
- Adjacent to Popular Riverside Retail Park
- 5M Eaves
- Large Roller Shutter

MORGANWILLIAMS.com

01925 414909

# **Description**

The property is of traditional portal frame and brick construction with internal blockwork facing walls, solid painted floor under a pitched roof system. The unit comprises of a large open plan warehouse with a 5 metre eaves height and a large electronically operated roller shutter door leading out on to Vernon Street, with a fenced yard area at the front. Additional office/storage space, kitchen, toilet facilities and a reception are located at the rear of the building, where a staircase leads to first floor offices comprising electric heaters and toilets.