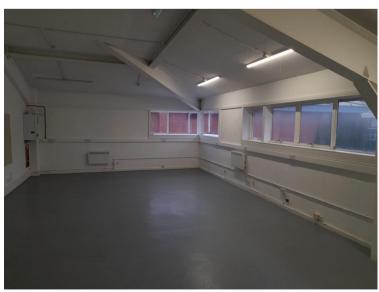

# **Description**

The property is of traditional portal frame and brick construction with internal blockwork facing walls, solid painted floor under a pitched roof system. The unit comprises of a large open plan warehouse with a 5 metre eaves height and a large electronically operated roller shutter door leading out on to Vernon Street, with a fenced yard area at the front. Additional office/storage space, kitchen, toilet facilities and a reception are located at the rear of the building, where a staircase leads to first floor offices comprising electric heaters and toilets.

#### Accommodation

**Gross Internal Area** 

| Total  | 318.36 m <sup>2</sup> | 3,426 ft <sup>2</sup> |
|--------|-----------------------|-----------------------|
| First  | 69.71 m <sup>2</sup>  | 750 ft <sup>2</sup>   |
| Ground | 248.65 m <sup>2</sup> | 2,676 ft <sup>2</sup> |