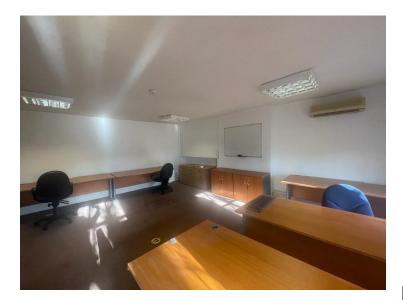

# Description

A unique and characterful office suite comprising reception area, 3 private office rooms, kitchen, and male and female WC facilities.

Access to the suite is shared with the ground and first floor occupier of the building, one of them being the Landlord.

#### Accommodation

Net Internal Area

| Total | 110.3 m <sup>2</sup> | 1,187 ft <sup>2</sup> |
|-------|----------------------|-----------------------|
|-------|----------------------|-----------------------|