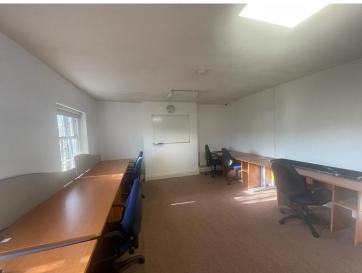

# Description

A unique and characterful office suite comprising reception area, 3 private office rooms, kitchen, and male and female WC facilities.

Access to the suite is shared with the ground and first floor occupier of the building, one of them being the Landlord.

#### Accommodation

Net Internal Area

| Total | 110.3 m <sup>2</sup> | 1,187 ft <sup>2</sup> |
|-------|----------------------|-----------------------|
|-------|----------------------|-----------------------|