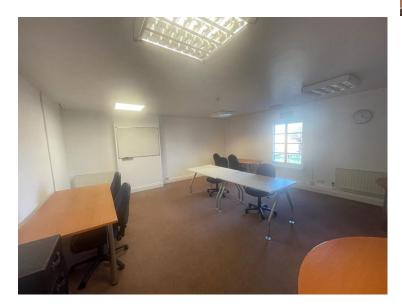

# Description

A unique and characterful office suite comprising reception area, 3 private office rooms, kitchen, and male and female WC facilities.

Access to the suite is shared with the ground and first floor occupier of the building, one of them being the Landlord.

#### Accommodation

Net Internal Area

| Total | 110.3 m <sup>2</sup> | 1,187 ft <sup>2</sup> |
|-------|----------------------|-----------------------|
|-------|----------------------|-----------------------|