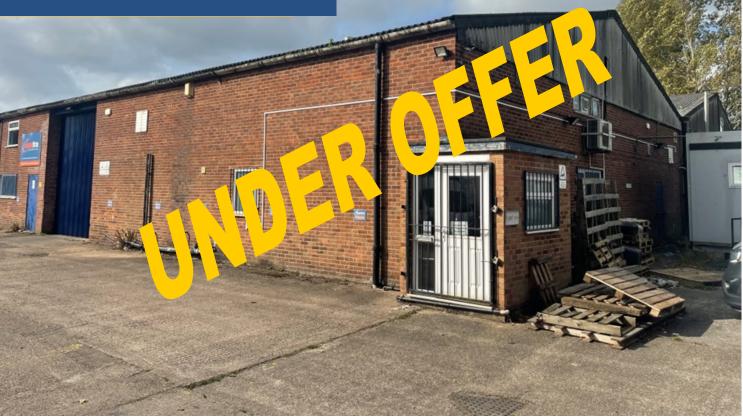

# for sale / to let

Business Unit with Large Yard 475.9 m<sup>2</sup> (5,122 ft<sup>2</sup>)

Unit 11/4 Palatine Industrial Estate Causeway Avenue Warrington WA4 6QQ

- Rare Freehold Opportunity
- Dedicated Parking Area Opposite
- High Office Content
- Well Regarded Estate
- Yard with Potential to Compound

# Description

We are delighted to bring to the market a rare freehold end terrace business unit, with demised yard to the side and car parking rights opposite.

Internally the warehouse is open plan and loading is via a folding steel door to the front elevation. There is also high office content with various good quality open plan rooms, that can be accessed via a separate personnel door.