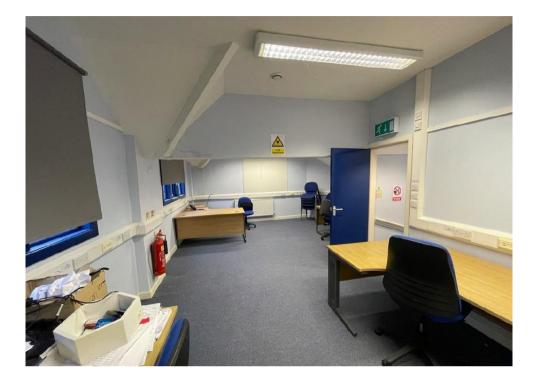

### Description

The property comprises a pavement fronted link detached two storey with basement office building.

Internally the property is appointed to a good standard and provides open plan offices to the ground and first floors, together with wc and kitchen facilities within the basement.

The property would be suitable for office or retail agency type uses, such as recruitment and estate/letting agency operators.