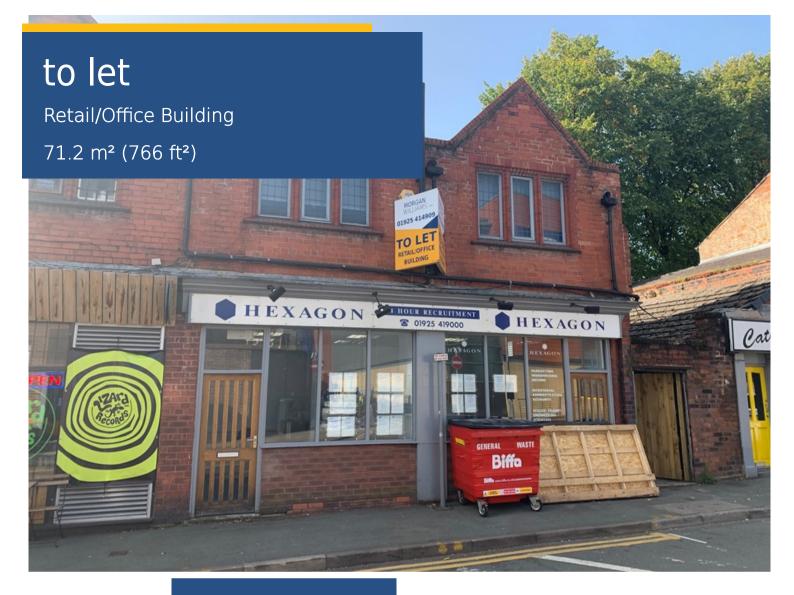

8-10 Legh Street Warrington WA1 1UG

- Town Centre Location
- Opposite Golden Square
- Multi-Storey Car Park Across the Road
- Self Contained
- Low Rateable Value

### Location

The property is situated on Legh Street, close to its junction with Sankey Street, within Warrington Town Centre. Across from Legh Street is the Golden Square Shopping Mall.

Golden Square Shopping Mall multi-storey car park is also situated opposite the property.