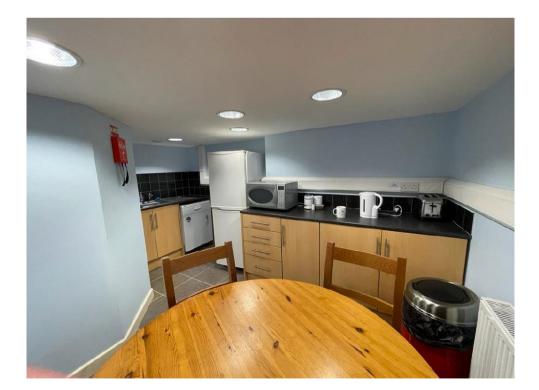

### Description

The property comprises a pavement fronted link detached two storey with basement office building.

Internally the property is appointed to a good standard and provides open plan offices to the ground and first floors, together with wc and kitchen facilities within the basement.