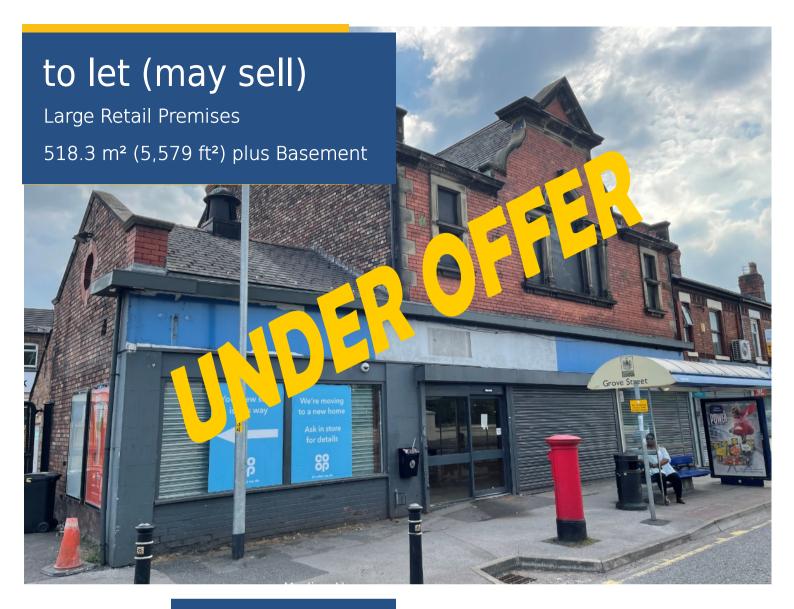

- 278 Knutsford Road
  - Warrington
    - WA4 1AZ
- Substantial Corner Building
- Adjacent to New Co-Op
- Prominent Roadside Position
- Half Mile to Warrington Town Centre

#### Location

The property is situated on the A5061 Knutsford Road Rateable Value: £22,500. which leads directly into Warrington Town Centre. It is positioned on a prominent corner, adjacent to a brand new Co-op and its large car park.

#### Description

We are delighted to offer for rent a substantial two storey with basement period building, that was formerly a Co-op Food Store.

The ground floor comprises a large sales area, annexe side store and rear stores with staff amenity and wc facilities.