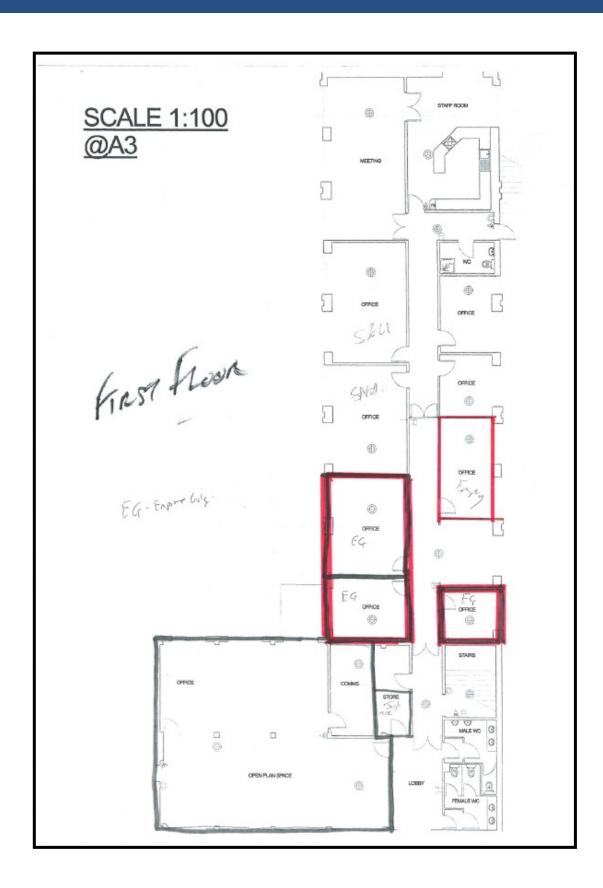

### **Description**

The space currently available comprises four first floor office rooms accessed from a central corridor as indicated outlined in red on the floor plan on page three of this brochure.

#### Accommodation

IPMS 3-Offices

| Total   | 69.8 m <sup>2</sup> | 751 ft²             |
|---------|---------------------|---------------------|
| Room 10 | 19.2 m²             | 207 ft <sup>2</sup> |
| Room 9  | 12.8 m <sup>2</sup> | 138 ft²             |
| Room 8  | 21.6 m <sup>2</sup> | 232 ft²             |
| Room 7  | 16.2 m <sup>2</sup> | 174 ft²             |