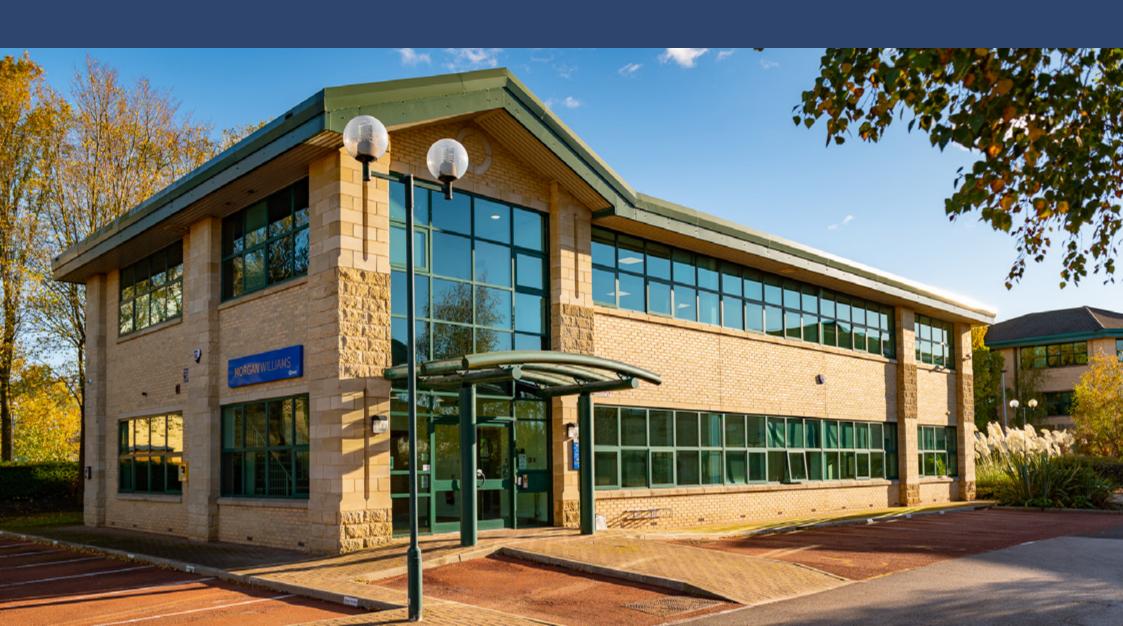

## **Description**

720 Mandarin Court is a modern self contained two storey office building fully refurbished for occupation. The property is situated on Centre Park, an established master planned office and commercial development.

There are new carpets fitted throughout with full access raised floors, comfort cooling and heating. Suspended ceilings with LG7 lighting. There are Male, female and disabled WCs.