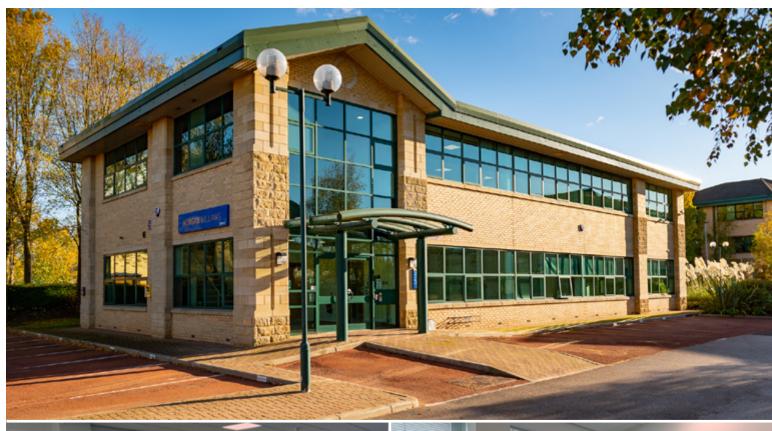

## **Description**

720 Mandarin Court is a modern self contained two storey office building fully refurbished for occupation. The property is situated on Centre Park, an established master planned office and commercial development.

There are new carpets fitted throughout with full access raised floors, comfort cooling and heating. Suspended ceilings with LG7 lighting. There are Male, female and disabled WCs.