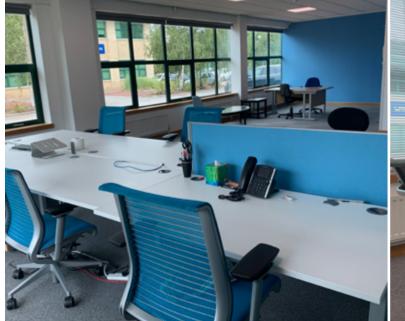

## **Description**

720 Mandarin Court is a modern self contained two storey office building fully refurbished for occupation. The property is situated on Centre Park, an established master planned office and commercial development.

There are new carpets fitted throughout with full access raised floors, comfort cooling and heating. Suspended ceilings with LG7 lighting. There are Male, female and disabled WCs.