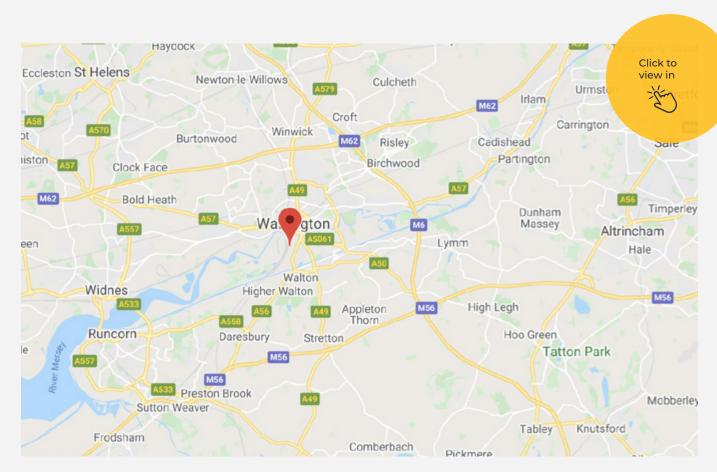

## Location

Prominently situated within the popular and well established Warrington Centre Park, conveniently located for Warrington Town Centre, Warrington Bank Quay Railway Station and all the town centre's banking, retail and leisure amenities. Warrington Centre Park is easily accessible from the region's motorway network including J20/21 M6, J10/11 M56 and J9 M62.

The unit is walking distance from Warrington Town Centre and Bank Quay Railway station although there is also a shuttle bus service that runs from the Town centre. Leisure amenities at Warrington Centre Park include a DeVere Village Hotel & Leisure Club with Starbucks, Travel Inn and The Waterside Pub & Grill and The Waterside Hotel.