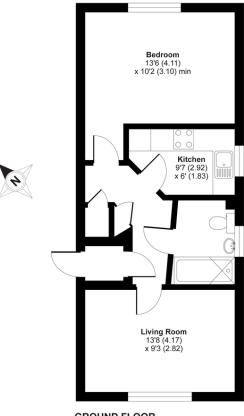

## **Tower Street, Winchester, SO23**

APPROX. GROSS INTERNAL FLOOR AREA 473 SQ FT 43.9 SQ METRES

**GROUND FLOOR** 

Whilst every attempt has been made to ensure the accuracy of the floor plan contained here, measurements of doors, windows and rooms are approximate and no responsibility is taken for any error, omission or misstatement. These plans are for representation purposes only as defined by Rick Code of Measuring Practice and should be used as such by any prospective purchaser. Specifically no guarantee is given on the total square footage of the property if quoted on this plan. Any figure given is for initial guidance only and should not be relied on as a basis of valuation.