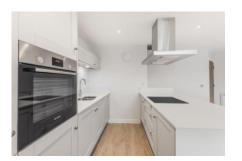

Upon entry, you're greeted by an entrance lobby which is equipped with storage as well as a W/C. Both be drooms are generously sized offering comfortable space for double beds. The second bedroom benefits from an en suite shower room which consists of a shower space, basin and W/C. The principle bedroom boasts an en suite bathroom with a shower over bath, basin and W/C. Flowing from the bedrooms is a large and open kitchen/lounge/dining a rea. This generously proportioned space is presented to a high finish, adding a real element of ease for a prospective buyer. The brand new kitchen offers integral units and additional storage. A unique feature of the apartment is a separate snug room which offers a great layer of versatility for the purchaser. Externally the home offers off road parking and an external storage cupboard. An early viewing is recommended to a void disappointment.