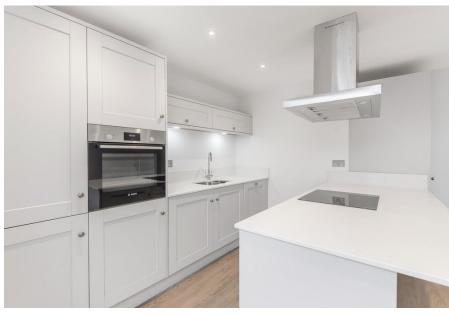

Upon entry, you're greeted by an entrance lobby which is equipped with storage as well as a W/C. Both be drooms are generously sized offering comfortable space for double beds. The second bedroom benefits from an en suite shower room which consists of a shower space, basin and W/C. The principle bedroom boasts an en suite bathroom with a shower over bath, basin and W/C. Flowing from the bedrooms is a large and open kitchen/lounge/dining a rea. This generously proportioned space is presented to a high finish, adding a real element of ease for a prospective buyer. The brand new kitchen offers integral units and additional storage. A unique feature of the apartment is a separate snug room which offers a great layer of versatility for the purchaser. Externally the home offers off road parking and an external storage cupboard. An early viewing is recommended to a void disappointment.