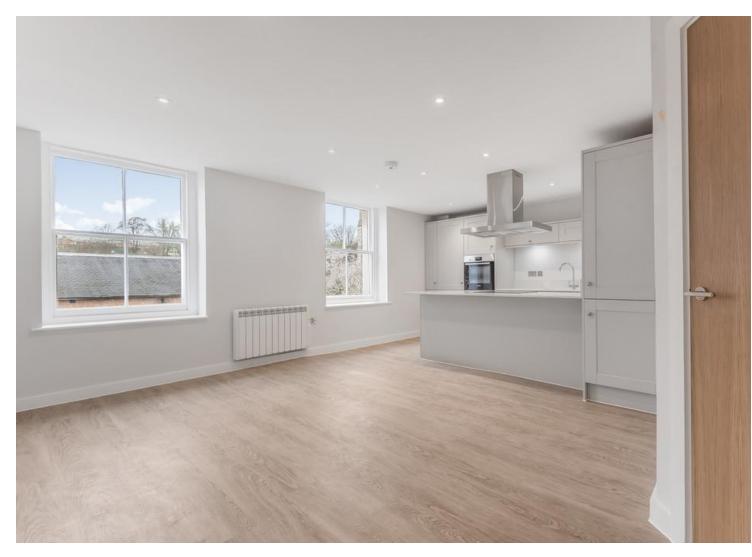

Upon entry, you're greeted by an entrance lobby which is equipped with storage as well as a W/C. Both be drooms are generously sized offering comfortable space for double beds. The second bedroom benefits from an en suite shower room which consists of a shower space, basin and W/C. The principle bedroom boasts an en suite bathroom with a shower over bath, basin and W/C. Flowing from the bedrooms is a large and open kitchen/lounge/dining a rea. This generously proportioned space is presented to a high finish, adding a real element of ease for a prospective buyer. The brand new kitchen offers integral units and additional storage. A unique feature of the apartment is a separate snug room which offers a great layer of versatility for the purchaser. Externally the home offers off road parking and an external storage cupboard. An early viewing is recommended to a void disappointment.