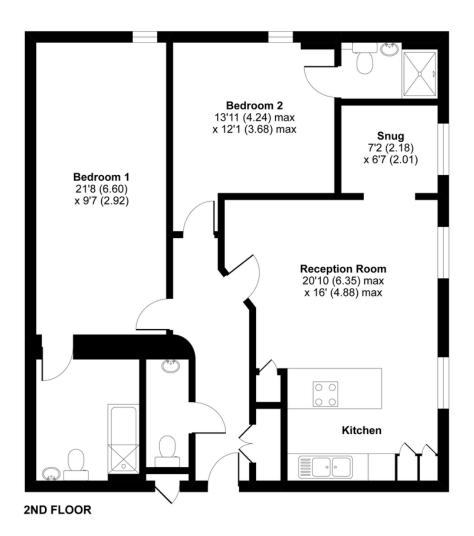

## Devenish House, 51 Southgate Street, Winchester

Total = 965 sq ft / 89.6 sq m (excludes external store) For identification only - Not to scale

Floor plan produced in accordance with RICS Property Measurement Standards incorporating International Property Measurement Standards (IPMS2 Residential). © nichecom 2020. Produced for Dybles. REF: 678549