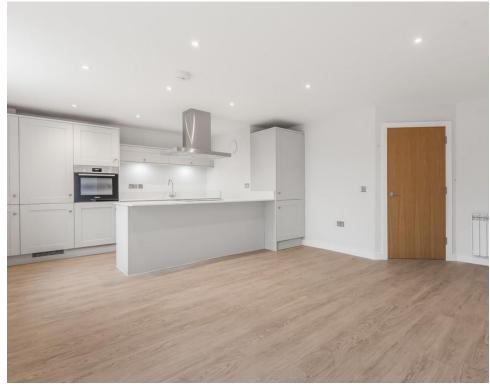

Upon entry, you're greeted by an entrance lobby which is equipped with storage as well as a W/C. Both be drooms are generously sized offering comfortable space for double beds. The second bedroom benefits from an en suite shower room which consists of a shower space, basin and W/C. The principle bedroom boasts an en suite bathroom with a shower over bath, basin and W/C. Flowing from the bedrooms is a large and open kitchen/lounge/dining a rea. This generously proportioned space is presented to a high finish, adding a real element of ease for a prospective buyer. The brand new kitchen offers integral units and additional storage. A unique feature of the apartment is a separate snug room which offers a great layer of versatility for the purchaser. Externally the home offers off road parking and an external storage cupboard. An early viewing is recommended to a void disappointment.