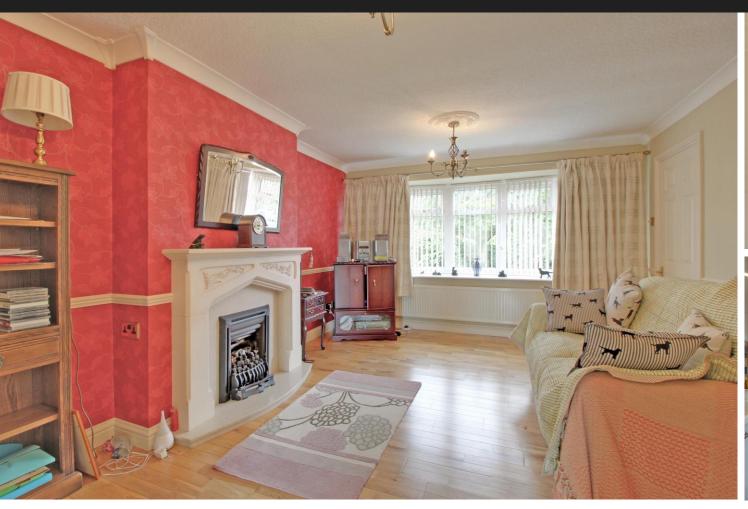

The lounge, with its Oriel bow window to the front elevation, solid wood flooring and attractive fireplace with gas fire is open to the dining room. The flooring continues into the dining room which has sliding patio doors to the rear garden, a built-in cupboard and bi-folding doors into the kitchen.