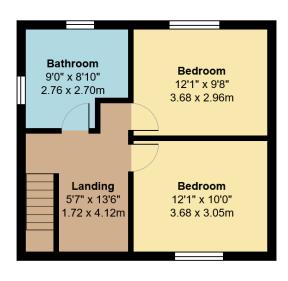

Upstairs, you will find a spacious landing with Velux roof window which is currently being used as an office area. The Master Bedroom is to the front of the property with a second double bedroom to the rear. The family bathroom comprises panel bath with hand held shower mixer tap, a vanity wash hand basin and w.c. Fully tiled walls, ceramic tiled floor and an obscure window to both the rear and side elevations.