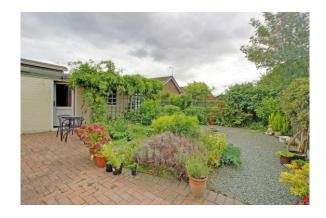

Outside: To the front of the property is a good size, mature garden space with lawn and mature specimen plants and block paved driveway with gates, providing off road parking for several vehicles and leading to the single garage. To the rear of the property is a most charming garden space with block paved patio area, gravelled area and pergola.