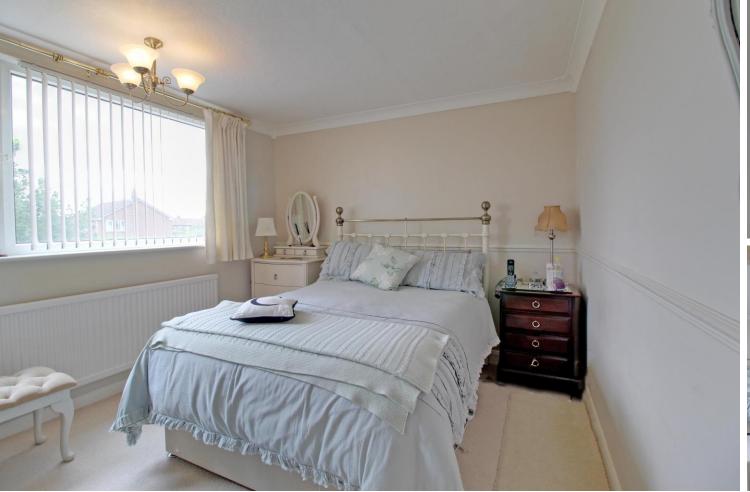

Upstairs, you will find a spacious landing with Velux roof window which is currently being used as an office area. The Master Bedroom is to the front of the property with a second double bedroom to the rear. The family bathroom comprises panel bath with hand held shower mixer tap, a vanity wash hand basin and w.c. Fully tiled walls, ceramic tiled floor and an obscure window to both the rear and side elevations.