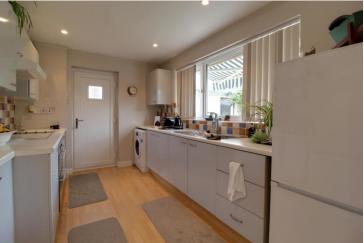

The kitchen has a range of fitted wall and floor units with co-ordinating work-surfaces and tiled splashbacks. Space for fridge/freezer and washing machine. Built-in cooking facilities include a double Electric oven, ceramic hob and cooker hood over. Single drainer sink unit with mixer tap over. Window to the rear elevation and side entrance door.