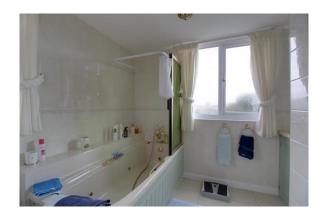

Upstairs, you will find a spacious landing with Velux roof window which is currently being used as an office area. The Master Bedroom is to the front of the property with a second double bedroom to the rear. The family bathroom comprises panel bath with hand held shower mixer tap, a vanity wash hand basin and w.c. Fully tiled walls, ceramic tiled floor and an obscure window to both the rear and side elevations.