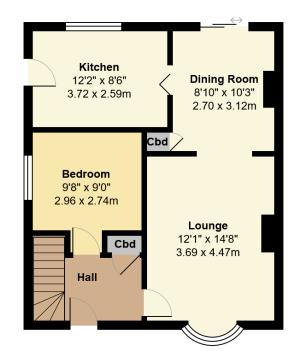

40 BRIGG LANE, CAMBLESFORTH, SELBY YO8 8HJ

Come on in to Labrador Lodge .... Yes there is a special old lady of the canine variety but she won't be showing you round her lovely home, she has far more important things to be doing – like walkies. However, she would be telling you about the coat and shoe cupboard in the entrance hall, the staircase to where she isn't allowed to go, the ground floor bedroom which would also make an excellent office or playroom and then show you into the lounge.

The lounge, with its Oriel bow window to the front elevation, solid wood flooring and attractive fireplace with gas fire is open to the dining room. The flooring continues into the dining room which has sliding patio doors to the rear garden, a built-in cupboard and bi-folding doors into the kitchen.

The kitchen has a range of fitted wall and floor units with co-ordinating work-surfaces and tiled splashbacks. Space for fridge/freezer and washing machine. Built-in cooking facilities include a double Electric oven, ceramic hob and cooker hood over. Single drainer sink unit with mixer tap over. Window to the rear elevation and side entrance door.

Upstairs, you will find a spacious landing with Velux roof window which is currently being used as an office area. The Master Bedroom is to the front of the property with a second double bedroom to the rear. The family bathroom comprises panel bath with hand held shower mixer tap, a vanity wash hand basin and w.c. Fully tiled walls, ceramic tiled floor and an obscure window to both the rear and side elevations.