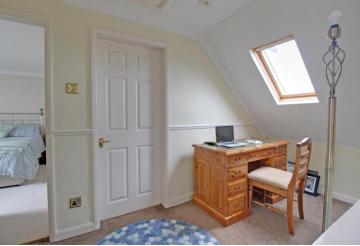

Upstairs, you will find a spacious landing with Velux roof window which is currently being used as an office area. The Master Bedroom is to the front of the property with a second double bedroom to the rear. The family bathroom comprises panel bath with hand held shower mixer tap, a vanity wash hand basin and w.c. Fully tiled walls, ceramic tiled floor and an obscure window to both the rear and side elevations.