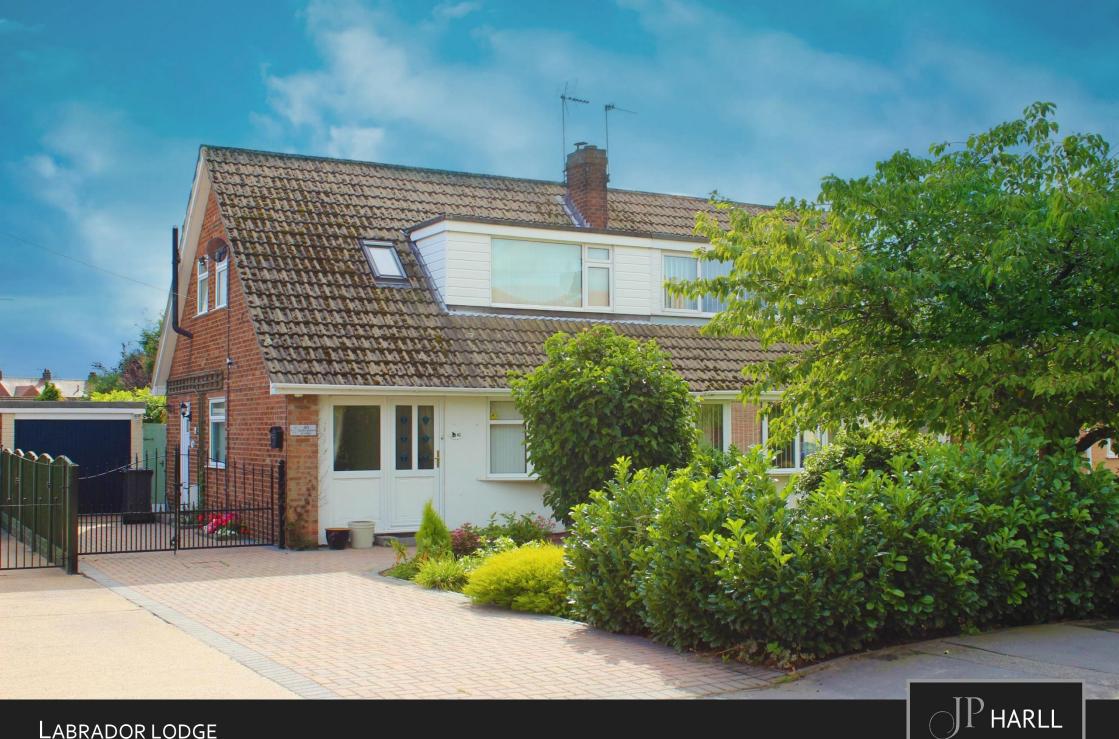

40 BRIGG LANE, CAMBLESFORTH, SELBY YO8 8HJ

Come on in to Labrador Lodge .... Yes there is a special old lady of the canine variety but she won't be showing you round her lovely home, she has far more important things to be doing – like walkies. However, she would be telling you about the coat and shoe cupboard in the entrance hall, the staircase to where she isn't allowed to go, the ground floor bedroom which would also make an excellent office or playroom and then show you into the lounge.

Outside: To the front of the property is a good size, mature garden space with lawn and mature specimen plants and block paved driveway with gates, providing off road parking for several vehicles and leading to the single garage. To the rear of the property is a most charming garden space with block paved patio area, gravelled area and pergola.