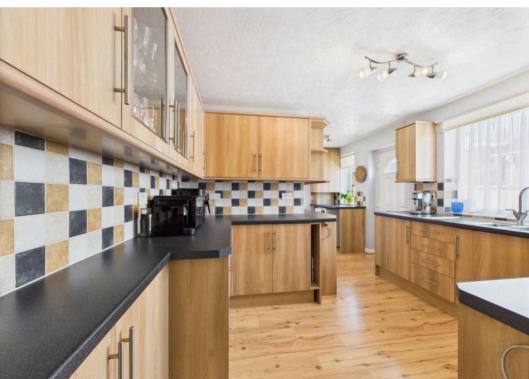

Upon entering the property, you are greeted by a welcoming hallway providing access to all the primary rooms. The spacious living room is flooded with natural light and offers a comfortable space to relax and entertain. The adjacent kitchen is well-appointed with plenty of modern fixtures and fittings, providing a delightful environment for culinary enthusiasts. The Kitchen leads into the dining room which is also a good size, light and bright space.