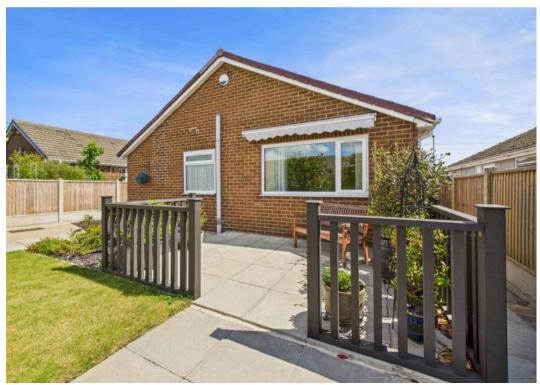

Nestled within the heart of this sought-after residential area, this well-presented three-bedroom detached bungalow offers a tranquil retreat.

Boasting a beautiful private mature rear garden, this property exudes charm and a warm homely ambience.

Externally, this bungalow benefits from an attractive private mature rear garden offering a peaceful sanctuary surrounded by lush greenery. A garage (with power and lighting) provides additional storage space, with the drive at the front providing parking for three cars.