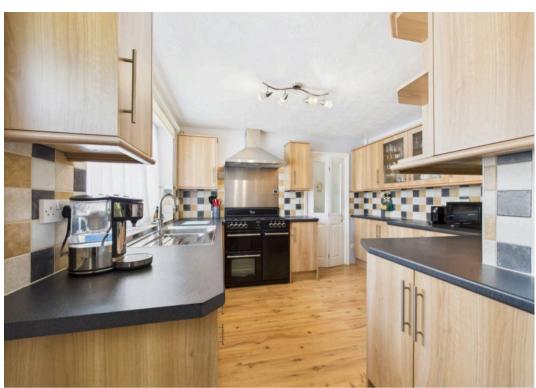

Upon entering the property, you are greeted by a welcoming hallway providing access to all the primary rooms. The spacious living room is flooded with natural light and offers a comfortable space to relax and entertain. The adjacent kitchen is well-appointed with plenty of modern fixtures and fittings, providing a delightful environment for culinary enthusiasts. The Kitchen leads into the dining room which is also a good size, light and bright space.