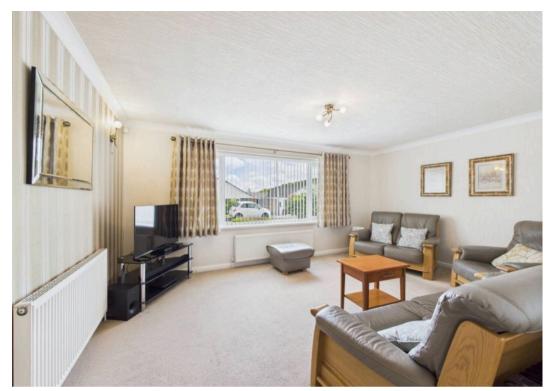

Upon entering the property, you are greeted by a welcoming hallway providing access to all the primary rooms. The spacious living room is flooded with natural light and offers a comfortable space to relax and entertain. The adjacent kitchen is well-appointed with plenty of modern fixtures and fittings, providing a delightful environment for culinary enthusiasts. The Kitchen leads into the dining room which is also a good size, light and bright space.