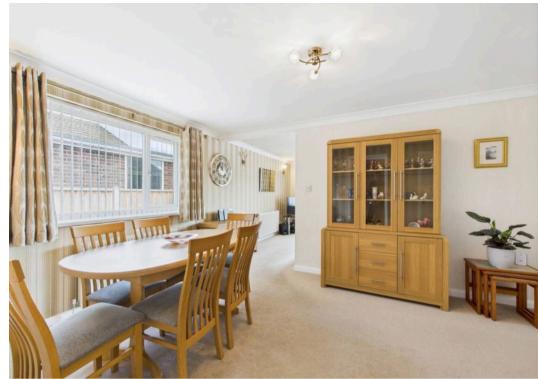

Upon entering the property, you are greeted by a welcoming hallway providing access to all the primary rooms. The spacious living room is flooded with natural light and offers a comfortable space to relax and entertain. The adjacent kitchen is well-appointed with plenty of modern fixtures and fittings, providing a delightful environment for culinary enthusiasts. The Kitchen leads into the dining room which is also a good size, light and bright space.