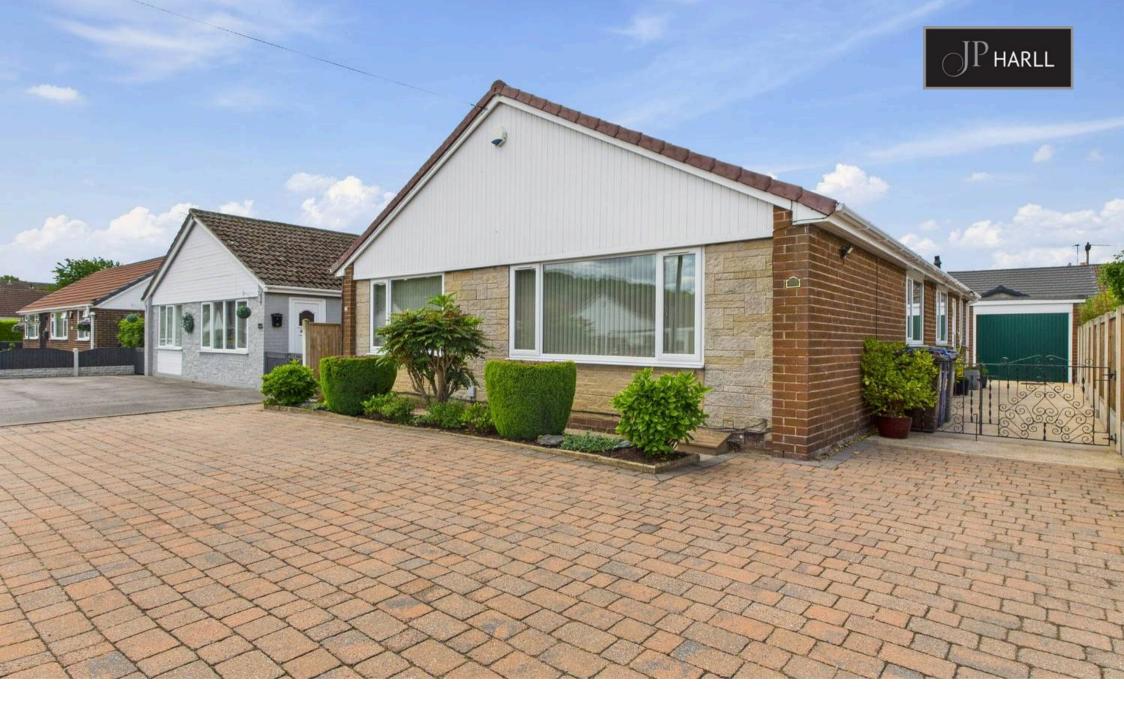

Nestled within the heart of this sought-after residential area, this well-presented three-bedroom detached bungalow offers a tranquil retreat.

Boasting a beautiful private mature rear garden, this property exudes charm and a warm homely ambience.

Externally, this bungalow benefits from an attractive private mature rear garden offering a peaceful sanctuary surrounded by lush greenery. A garage (with power and lighting) provides additional storage space, with the drive at the front providing parking for three cars.