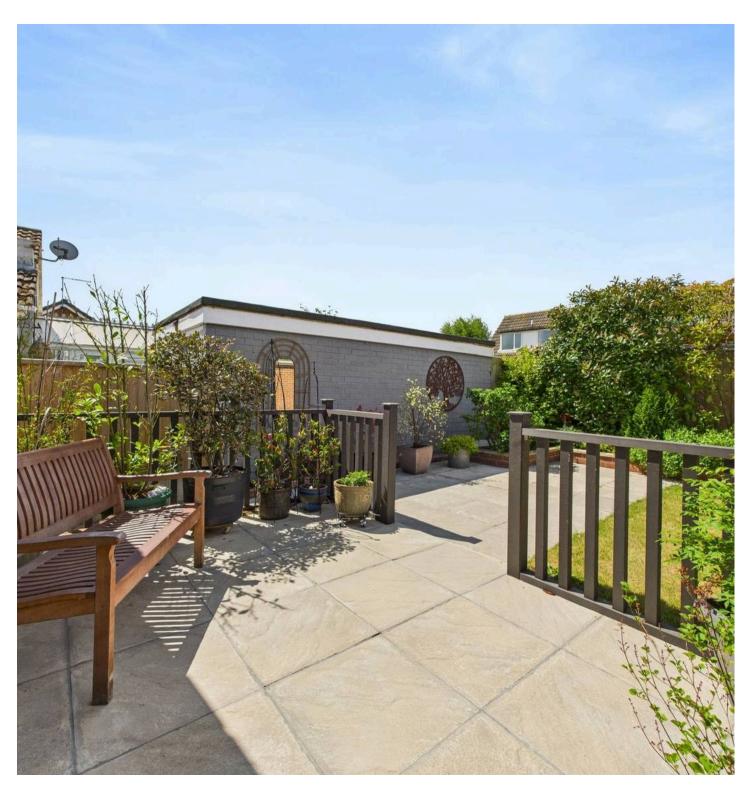

Nestled within the heart of this sought-after residential area, this well-presented three-bedroom detached bungalow offers a tranquil retreat.

Boasting a beautiful private mature rear garden, this property exudes charm and a warm homely ambience.

Externally, this bungalow benefits from an attractive private mature rear garden offering a peaceful sanctuary surrounded by lush greenery. A garage (with power and lighting) provides additional storage space, with the drive at the front providing parking for three cars.