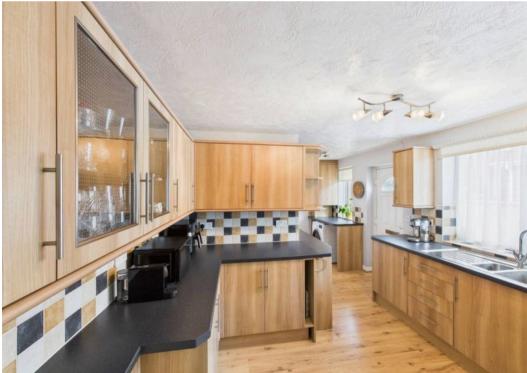

Upon entering the property, you are greeted by a welcoming hallway providing access to all the primary rooms. The spacious living room is flooded with natural light and offers a comfortable space to relax and entertain. The adjacent kitchen is well-appointed with plenty of modern fixtures and fittings, providing a delightful environment for culinary enthusiasts. The Kitchen leads into the dining room which is also a good size, light and bright space.