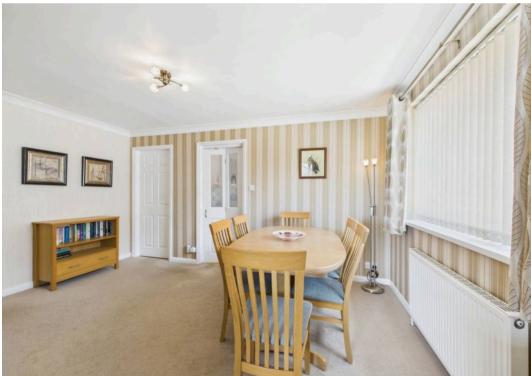

Upon entering the property, you are greeted by a welcoming hallway providing access to all the primary rooms. The spacious living room is flooded with natural light and offers a comfortable space to relax and entertain. The adjacent kitchen is well-appointed with plenty of modern fixtures and fittings, providing a delightful environment for culinary enthusiasts. The Kitchen leads into the dining room which is also a good size, light and bright space.