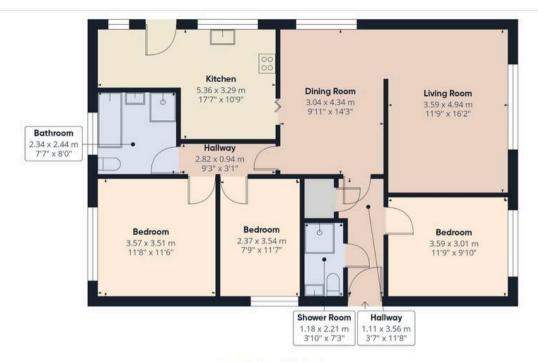

Ground Floor Building 1

## Approximate total area<sup>(1)</sup>

108.6 m<sup>2</sup> 1169 ft<sup>2</sup>

(1) Excluding balconies and terraces

While every attempt has been made to ensure accuracy, all measurements are approximate, not to scale. This floor plan is for illustrative purposes only.

Calculations are based on RICS IPMS 3C standard.

GIRAFFE360

Ground Floor Building 2