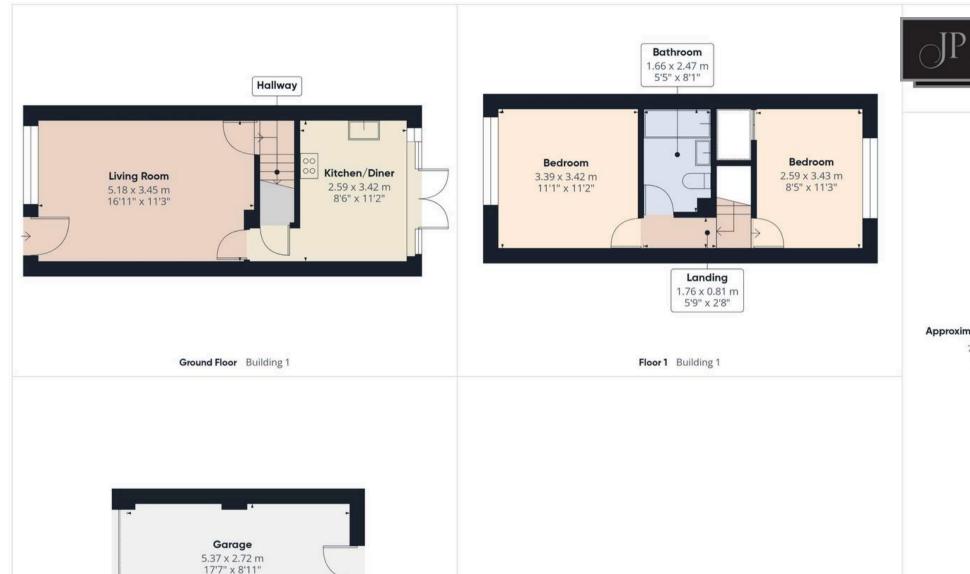

JP HARLL

Approximate total area<sup>(1)</sup>

71.5 m<sup>2</sup> 770 ft<sup>2</sup>

(1) Excluding balconies and terraces

Calculations reference the RICS IPMS 3C standard. Measurements are approximate and not to scale. This floor plan is intended for illustration only.

GIRAFFE360

Ground Floor Building 2