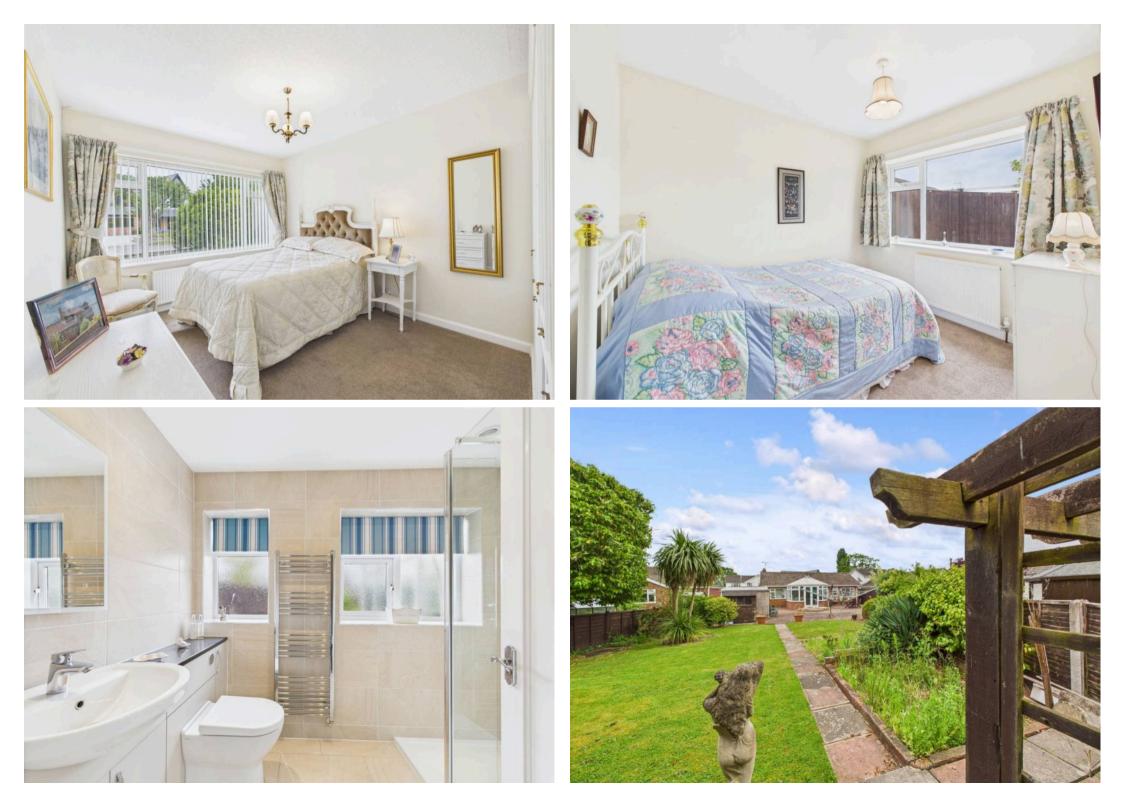

There are three bedrooms - two of which are doubles with the third smaller bedroom a perfect single bedroom or office space.

The recently fitted, fully tiled shower room features attractive walk in shower, built in toilet and sink.

The attractive rear garden, complete with mature plants and shrubs, offers a secluded outdoor space ideal for relaxation or entertaining. The surrounding greenery lends a sense of calm and privacy, creating a tranquil retreat within the comfort of one's own home.