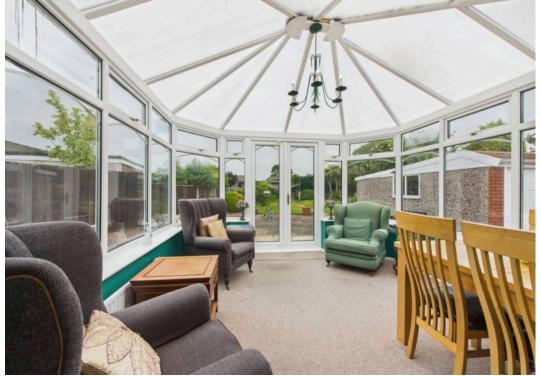

The modern white fitted kitchen features plenty of storage cupboards and worksurface space ensuring even the keenest of cooks has space to unleash a culinary storm.

The Kitchen is semi-open place into the conservatory with double doors leading onto the patio area and large garden beyond.