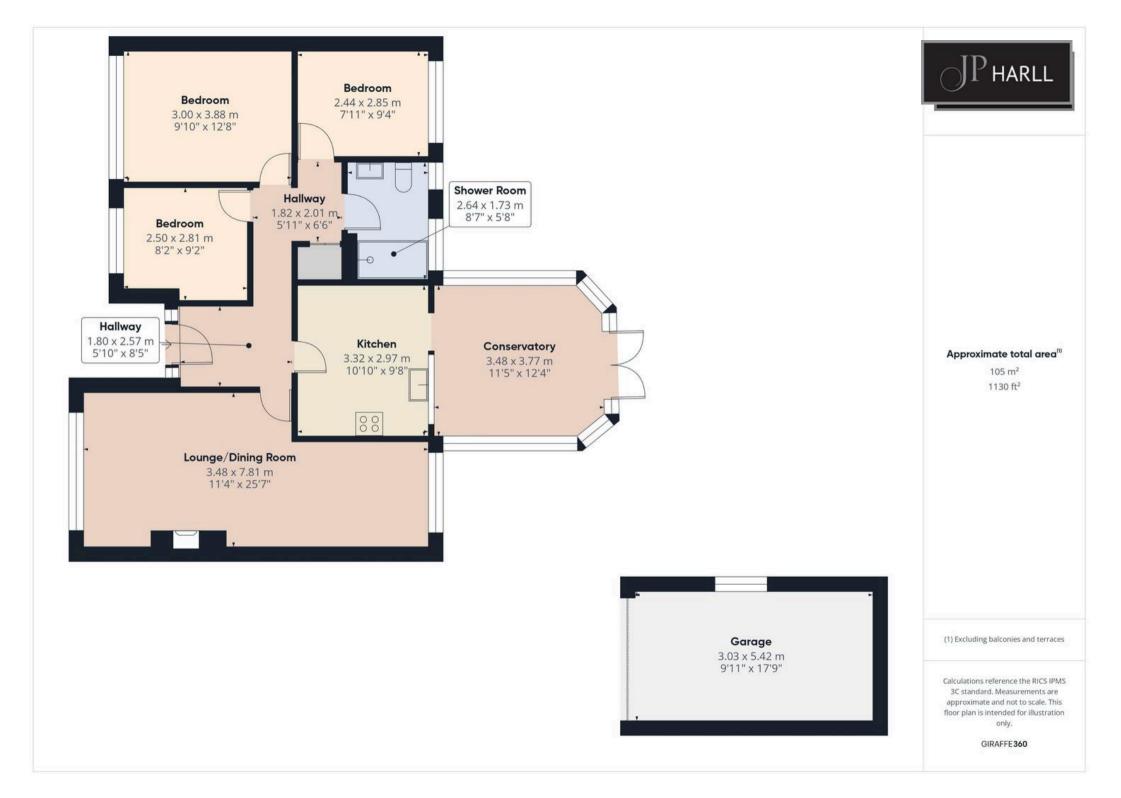

## West Lane, Burn

Selby, YO8 8LR

- No Onward Chain
- Detached Three Bed Bungalow
- Attractively Presented Throughout
- Good Size Mature Rear Garden
- 95 Sq. M./ 1022 Sq. Ft.
- Mains Electricity. Gas Central Heating.
- Mains Water Supply. Mains Drainage.
- Brick Built Construction.
- EPC Rating 'D'
- Council Tax Band 'D'