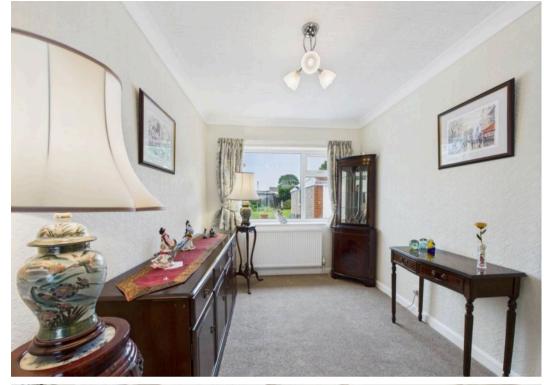

Upon entering, the entrance hallway leads to a spacious lounge and dining room bathed in natural light provided by dual aspect windows to front and rear. There is an attractive feature fireplace in the lounge.