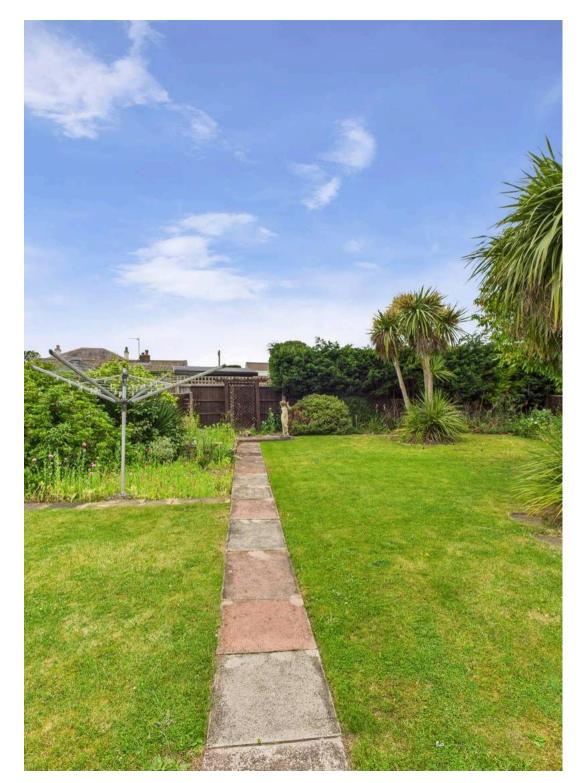

The attractive rear garden, complete with mature plants and shrubs, offers a secluded outdoor space ideal for relaxation or entertaining. The surrounding greenery lends a sense of calm and privacy, creating a tranquil retreat within the comfort of one's own home.