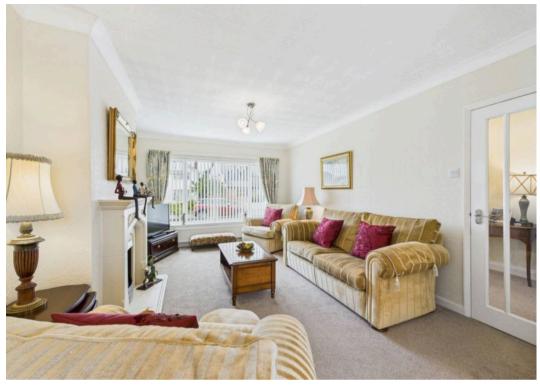

Upon entering, the entrance hallway leads to a spacious lounge and dining room bathed in natural light provided by dual aspect windows to front and rear. There is an attractive feature fireplace in the lounge.