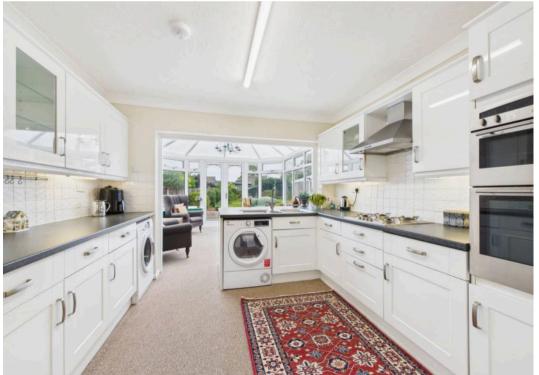

The modern white fitted kitchen features plenty of storage cupboards and worksurface space ensuring even the keenest of cooks has space to unleash a culinary storm.

The Kitchen is semi-open place into the conservatory with double doors leading onto the patio area and large garden beyond.