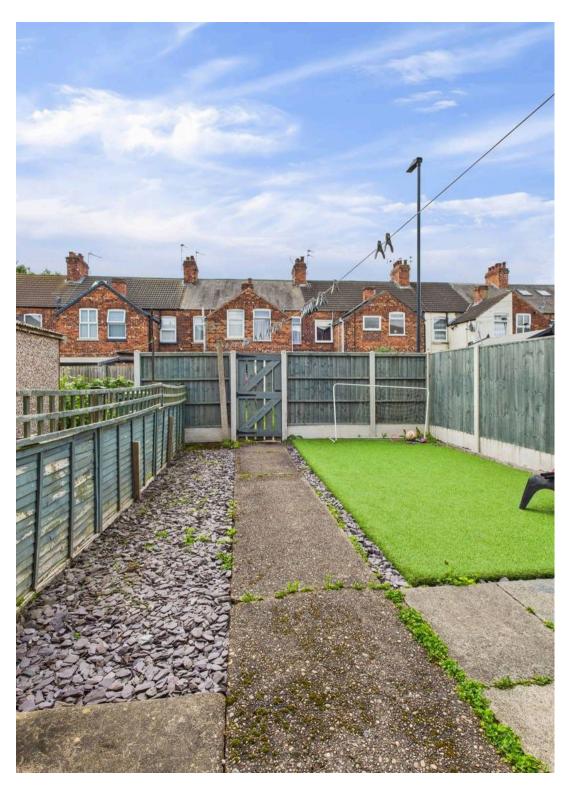

Outside, to the rear is a South-west facing low maintenance garden offering the ideal spot for al fresco dining. Mainly laid to artificial lawn with patio areas.

Don't miss out on the opportunity to make this lovely house your forever home,