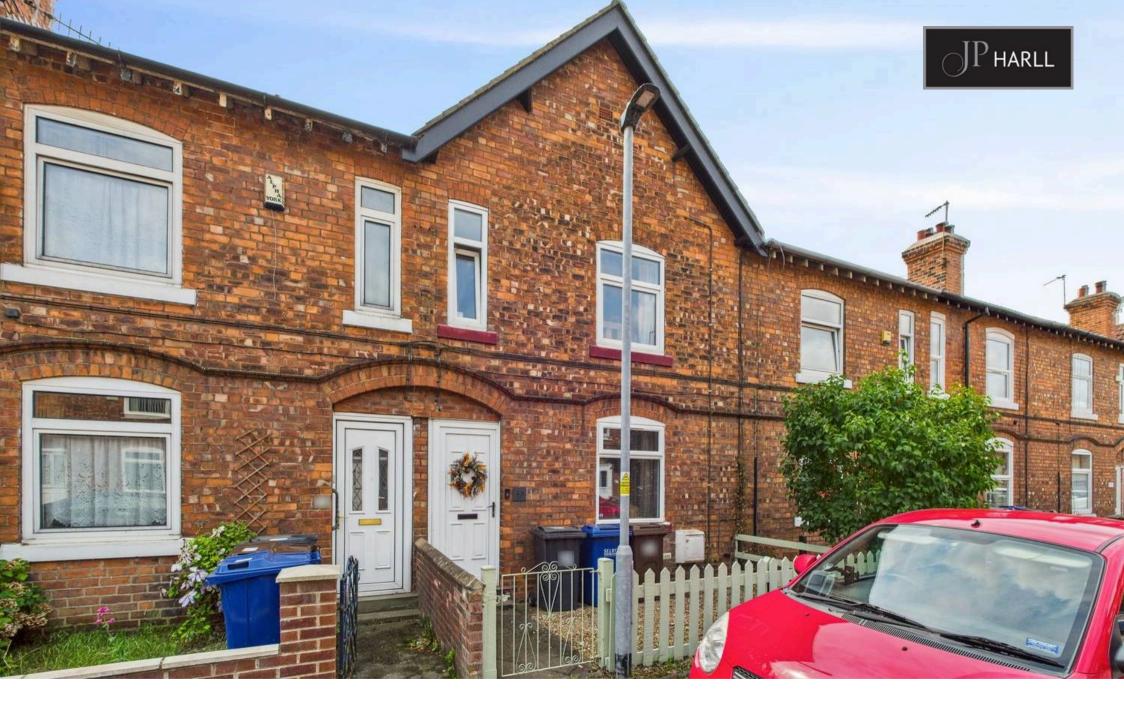

John Street, Selby, YO8 5AJ £170,000

## **John Street**

Selby, YO8 5AJ

- Two Bed Mid-Terraced House
- South West Facing Rear Garden
- 79 Sq. M./ 850 Sq. Ft.
- Mains Electricity. Mains Gas Central Heating.
- Mains Water Supply. Mains Sewerage.
- Broadband: FTTC. Mobile 4G
- Brick Built Construction
- FREEHOLD
- EPC Rating 'C'
- Council Tax Band 'A'

Tucked away on John Street with easy access to Selby Town lies this much loved, two bedroom mid-terraced house, boasting both comfort and convenience. Step inside and prepare to be impressed by the warm and welcoming atmosphere that permeates every corner of this well presented abode.