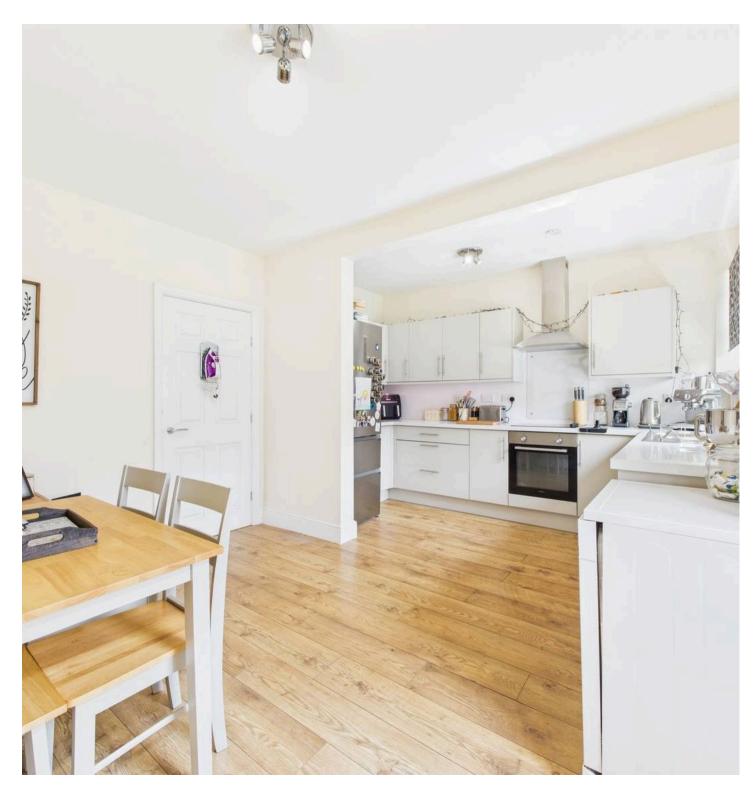

As you enter the property via the front door and into the entrance you turn right into the lounge with large window to the front elevation. Leading from the lounge there is a door leading through into the spacious Kitchen/Diner. There is plenty of cupboard and work surface space. The oven and hob is built in and there are spaces for fridge, washing machine and dishwasher.

The dining area within the kitchen offers a space large enough to accommodate a dining table.

Ascend the stairs to discover the two generous sized bedrooms, each offering a peaceful retreat for rest and relaxation. The neutral décor provides the perfect canvas for you to add your personal touch and make each room your own. And let's not forget the family bathroom, where you can unwind after a long day with a soothing soak in the tub or a shower.