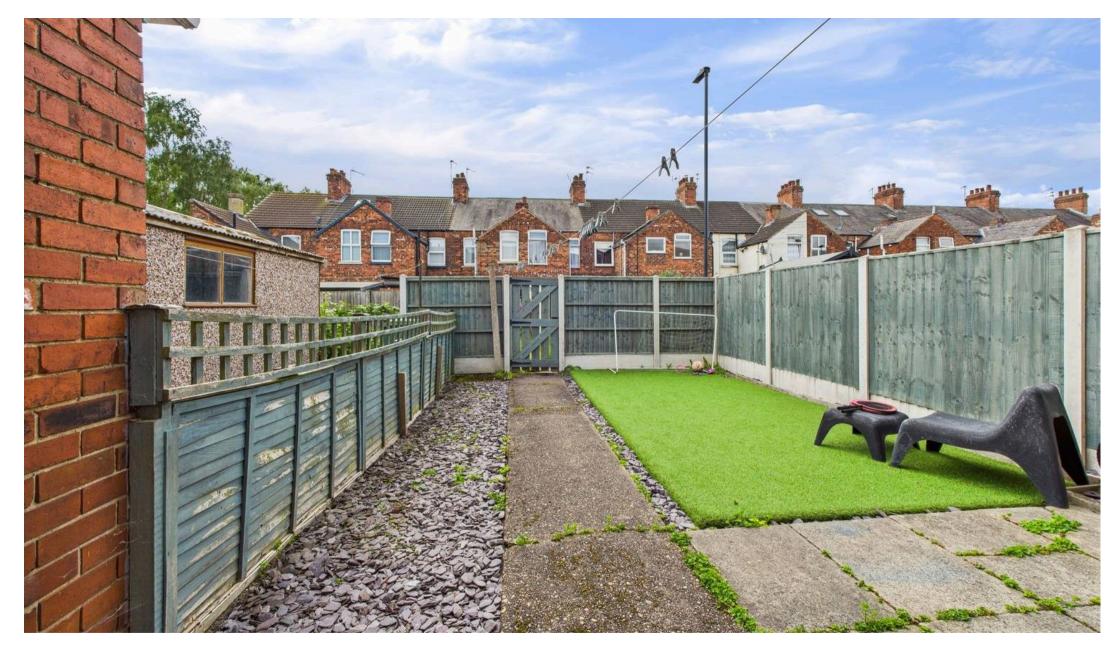

Outside, to the rear is a South-west facing low maintenance garden offering the ideal spot for al fresco dining. Mainly laid to artificial lawn with patio areas.

Don't miss out on the opportunity to make this lovely house your forever home,