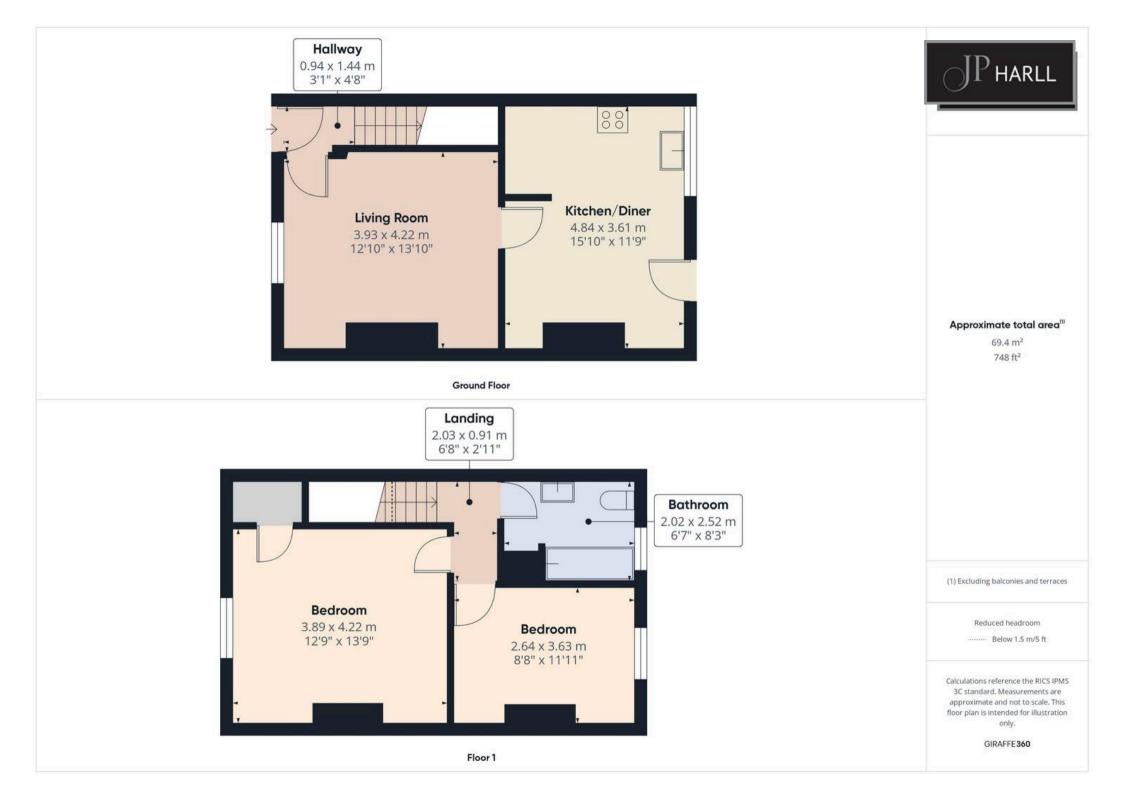

## **John Street**

Selby, YO8 5AJ

- Two Bed Mid-Terraced House
- South West Facing Rear Garden
- 79 Sq. M./ 850 Sq. Ft.
- Mains Electricity. Mains Gas Central Heating.
- Mains Water Supply. Mains Sewerage.
- Broadband: FTTC. Mobile 4G
- Brick Built Construction
- FREEHOLD
- EPC Rating 'C'
- Council Tax Band 'A'

As you enter the property via the front door and into the entrance you turn right into the lounge with large window to the front elevation. Leading from the lounge there is a door leading through into the spacious Kitchen/Diner. There is plenty of cupboard and work surface space. The oven and hob is built in and there are spaces for fridge, washing machine and dishwasher.

The dining area within the kitchen offers a space large enough to accommodate a dining table.

Ascend the stairs to discover the two generous sized bedrooms, each offering a peaceful retreat for rest and relaxation. The neutral décor provides the perfect canvas for you to add your personal touch and make each room your own. And let's not forget the family bathroom, where you can unwind after a long day with a soothing soak in the tub or a shower.