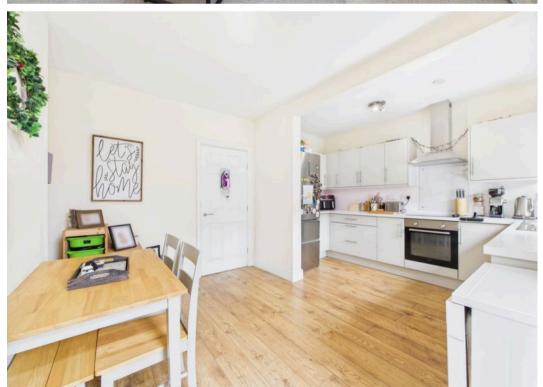

As you enter the property via the front door and into the entrance you turn right into the lounge with large window to the front elevation. Leading from the lounge there is a door leading through into the spacious Kitchen/Diner. There is plenty of cupboard and work surface space. The oven and hob is built in and there are spaces for fridge, washing machine and dishwasher.

The dining area within the kitchen offers a space large enough to accommodate a dining table.

Ascend the stairs to discover the two generous sized bedrooms, each offering a peaceful retreat for rest and relaxation. The neutral décor provides the perfect canvas for you to add your personal touch and make each room your own. And let's not forget the family bathroom, where you can unwind after a long day with a soothing soak in the tub or a shower.