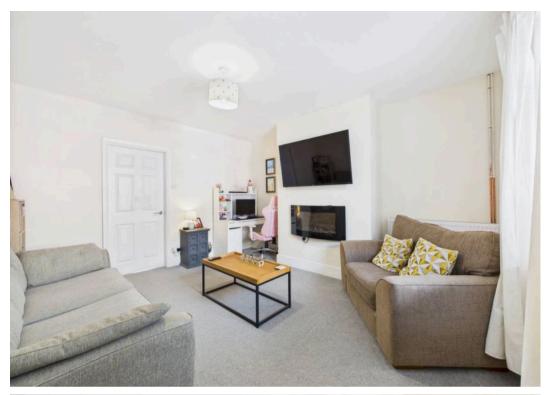

As you enter the property via the front door and into the entrance you turn right into the lounge with large window to the front elevation. Leading from the lounge there is a door leading through into the spacious Kitchen/Diner. There is plenty of cupboard and work surface space. The oven and hob is built in and there are spaces for fridge, washing machine and dishwasher.