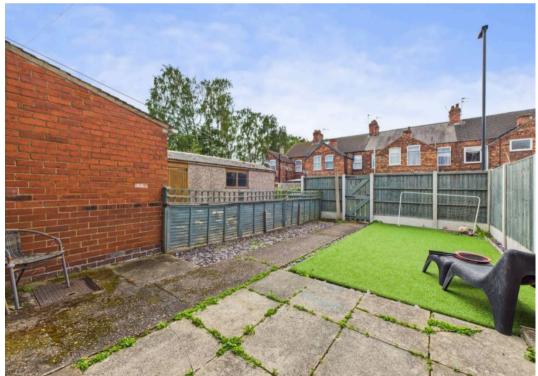

Outside, to the rear is a South-west facing low maintenance garden offering the ideal spot for al fresco dining. Mainly laid to artificial lawn with patio areas.

Don't miss out on the opportunity to make this lovely house your forever home,