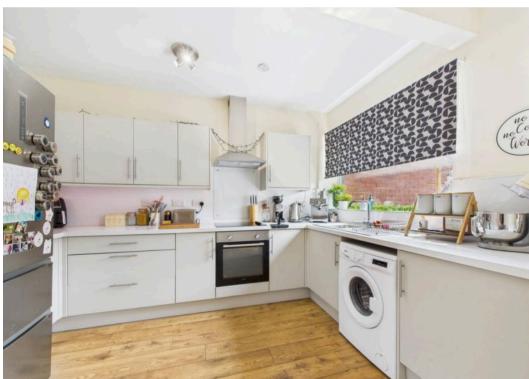

As you enter the property via the front door and into the entrance you turn right into the lounge with large window to the front elevation. Leading from the lounge there is a door leading through into the spacious Kitchen/Diner. There is plenty of cupboard and work surface space. The oven and hob is built in and there are spaces for fridge, washing machine and dishwasher.

The dining area within the kitchen offers a space large enough to accommodate a dining table.

Ascend the stairs to discover the two generous sized bedrooms, each offering a peaceful retreat for rest and relaxation. The neutral décor provides the perfect canvas for you to add your personal touch and make each room your own. And let's not forget the family bathroom, where you can unwind after a long day with a soothing soak in the tub or a shower.