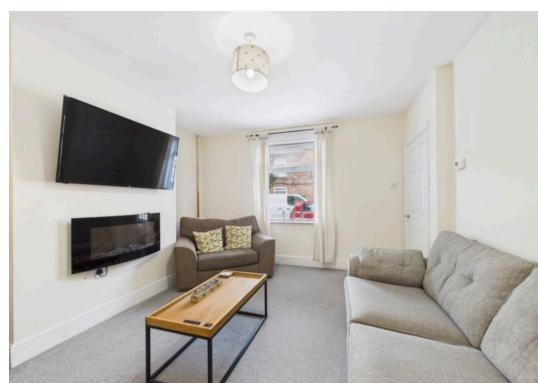

As you enter the property via the front door and into the entrance you turn right into the lounge with large window to the front elevation. Leading from the lounge there is a door leading through into the spacious Kitchen/Diner. There is plenty of cupboard and work surface space. The oven and hob is built in and there are spaces for fridge, washing machine and dishwasher.