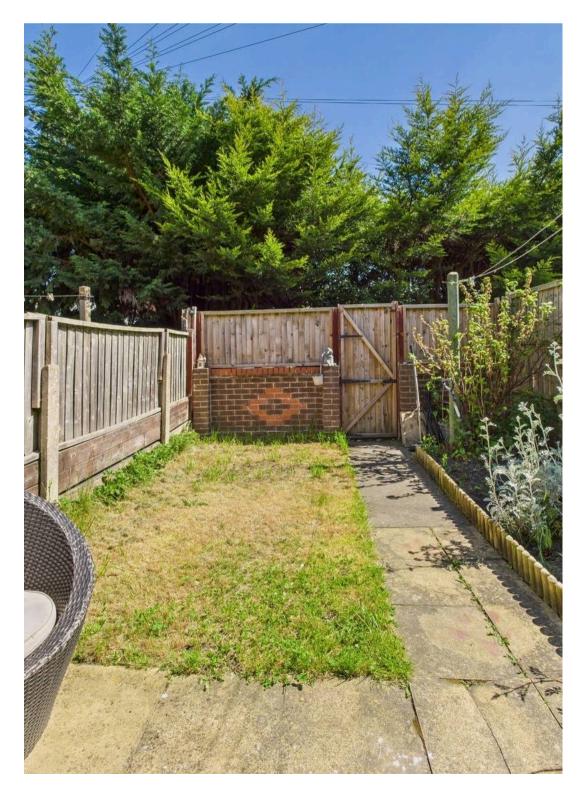

The outside space is where this property truly shines. The beautifully landscaped South West facing rear garden is the perfect spot for hosting summer barbeques or enjoying a morning coffee while listening to the chirping birds. Let your furry friends frolic in the sun-drenched yard while you relax on the patio.