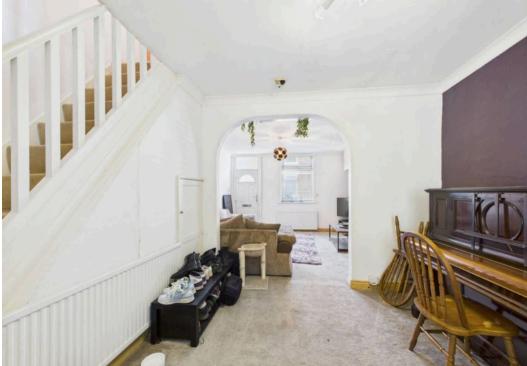

The newly installed front and rear entrance doors welcome you into a cosy living space filled with natural light. The lounge is of a generous size and is open plan to the dining room. The staircase leads to the first floor and a glass paned, French doors leads through into the kitchen. The newly installed kitchen beckons you to unleash your inner chef. With integrated fridge/freezer, dishwasher and space for a washing machine. Built in cooking facilities include an eye-level, Electric oven and hob with cooker hood over.