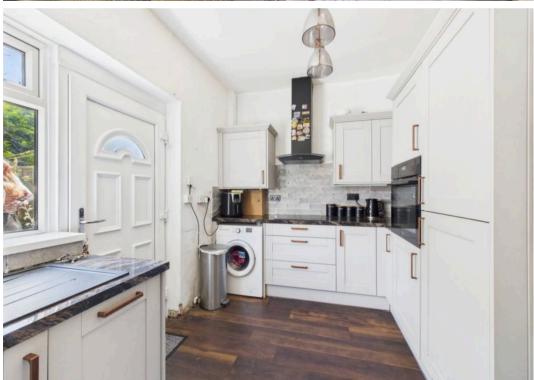

The newly installed front and rear entrance doors welcome you into a cosy living space filled with natural light. The lounge is of a generous size and is open plan to the dining room. The staircase leads to the first floor and a glass paned, French doors leads through into the kitchen. The newly installed kitchen beckons you to unleash your inner chef. With integrated fridge/freezer, dishwasher and space for a washing machine. Built in cooking facilities include an eye-level, Electric oven and hob with cooker hood over.