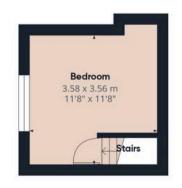

On the first floor, is the principal bedroom, which has space for the largest of beds. The partially tiled bathroom comprises, panel bath, pedestal wash hand basin and close coupled w.c.

The second floor bedroom is also of a generous size with Dormer window.

Calculations were based on RICS IPMS 3C standard. Please note that calculations were adjusted by a third party and therefore may not comply with RICS IPMS 3C.

GIRAFFE360

Floor 2