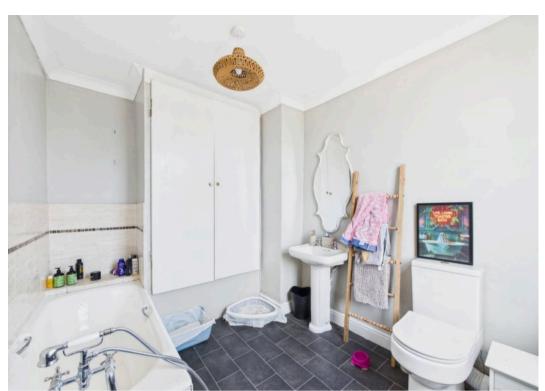

On the first floor, is the principal bedroom, which has space for the largest of beds. The partially tiled bathroom comprises, panel bath, pedestal wash hand basin and close coupled w.c.

The second floor bedroom is also of a generous size with Dormer window.