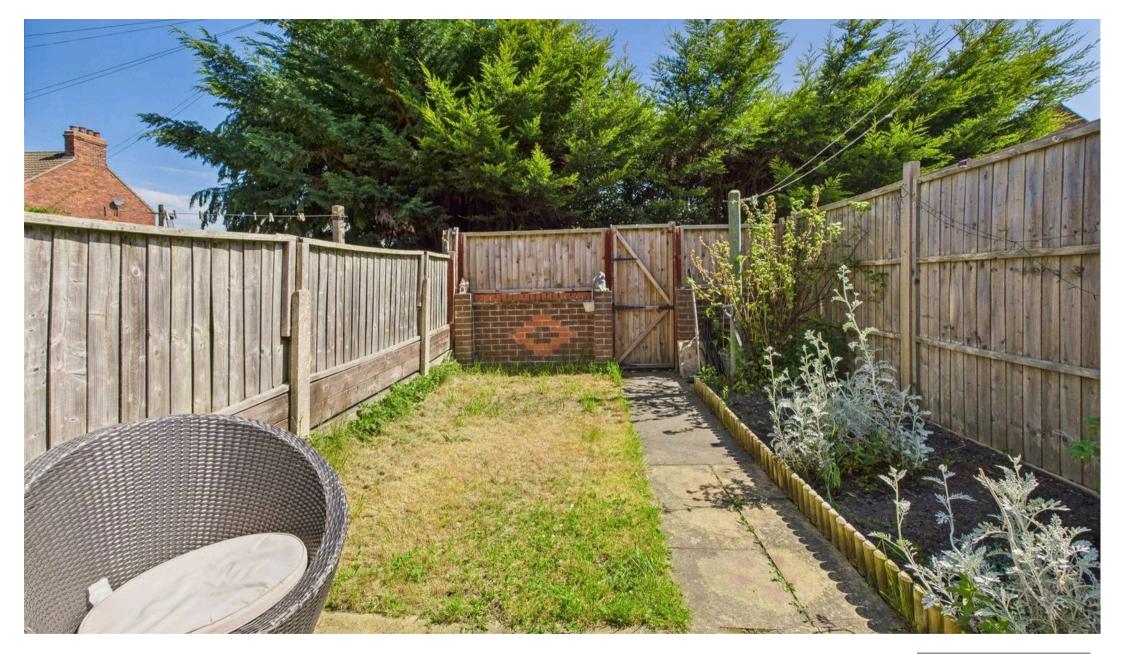

The outside space is where this property truly shines. The beautifully landscaped South West facing rear garden is the perfect spot for hosting summer barbeques or enjoying a morning coffee while listening to the chirping birds. Let your furry friends frolic in the sun-drenched yard while you relax on the patio.