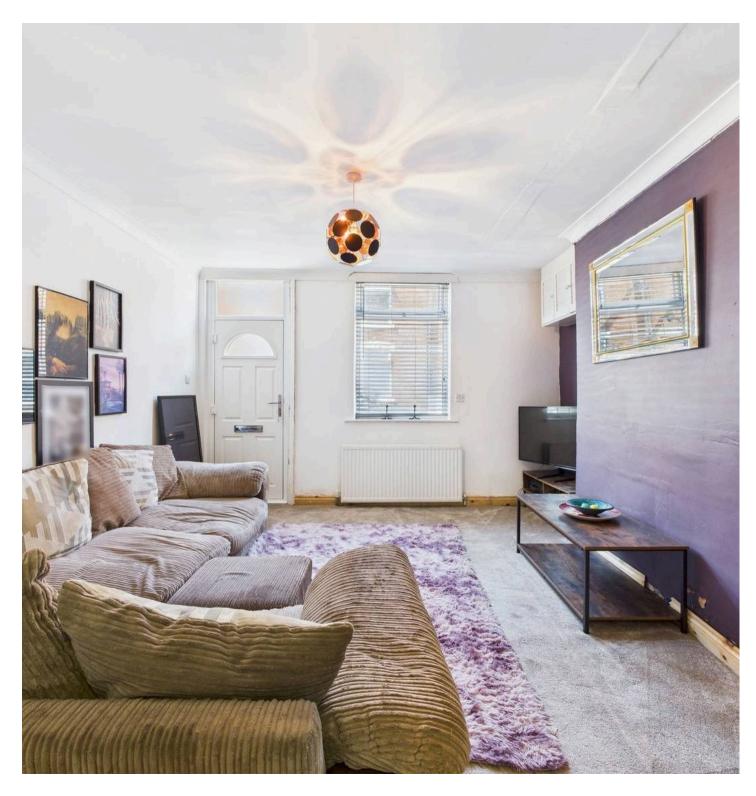

The newly installed front and rear entrance doors welcome you into a cosy living space filled with natural light. The lounge is of a generous size and is open plan to the dining room. The staircase leads to the first floor and a glass paned, French doors leads through into the kitchen. The newly installed kitchen beckons you to unleash your inner chef. With integrated fridge/freezer, dishwasher and space for a washing machine. Built in cooking facilities include an eye-level, Electric oven and hob with cooker hood over.