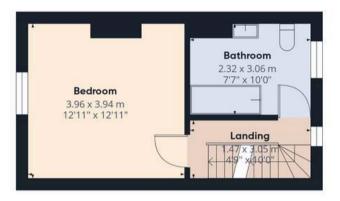

On the first floor, is the principal bedroom, which has space for the largest of beds. The partially tiled bathroom comprises, panel bath, pedestal wash hand basin and close coupled w.c.

The second floor bedroom is also of a generous size with Dormer window.

Approximate total area<sup>(1)</sup>

71.9 m<sup>2</sup> 774 ft<sup>2</sup>

Ground Floor

Floor 1

(1) Excluding balconies and terraces

While every attempt has been made to ensure accuracy, all measurements are approximate, not to scale. This floor plan is for illustrative purposes only.