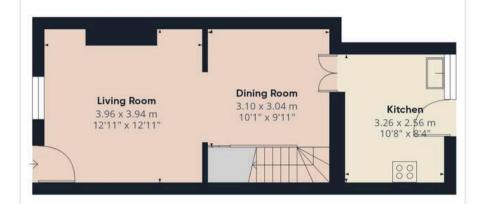

The newly installed front and rear entrance doors welcome you into a cosy living space filled with natural light. The lounge is of a generous size and is open plan to the dining room. The staircase leads to the first floor and a glass paned, French doors leads through into the kitchen. The newly installed kitchen beckons you to unleash your inner chef. With integrated fridge/freezer, dishwasher and space for a washing machine. Built in cooking facilities include an eye-level, Electric oven and hob with cooker hood over.

Approximate total area<sup>(1)</sup>

71.9 m<sup>2</sup> 774 ft<sup>2</sup>

Ground Floor

Floor 1

(1) Excluding balconies and terraces

While every attempt has been made to ensure accuracy, all measurements are approximate, not to scale. This floor plan is for illustrative purposes only.

Calculations were based on RICS IPMS 3C standard. Please note that calculations were adjusted by a third party and therefore may not comply with RICS IPMS 3C.

GIRAFFE360

Floor 2