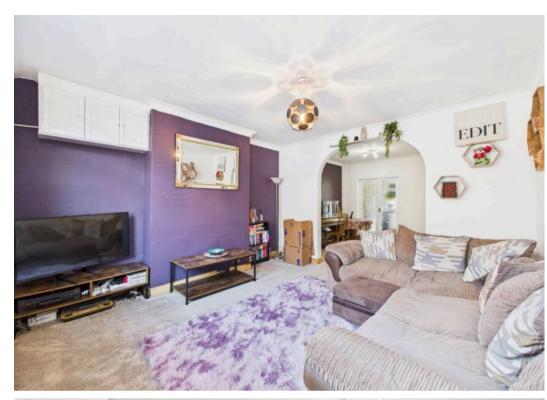

The newly installed front and rear entrance doors welcome you into a cosy living space filled with natural light. The lounge is of a generous size and is open plan to the dining room. The staircase leads to the first floor and a glass paned, French doors leads through into the kitchen. The newly installed kitchen beckons you to unleash your inner chef. With integrated fridge/freezer, dishwasher and space for a washing machine. Built in cooking facilities include an eye-level, Electric oven and hob with cooker hood over.