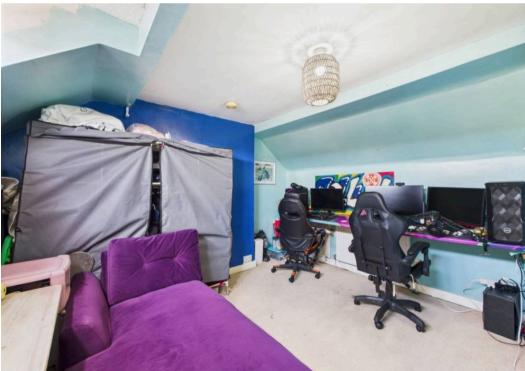

On the first floor, is the principal bedroom, which has space for the largest of beds. The partially tiled bathroom comprises, panel bath, pedestal wash hand basin and close coupled w.c.

The second floor bedroom is also of a generous size with Dormer window.