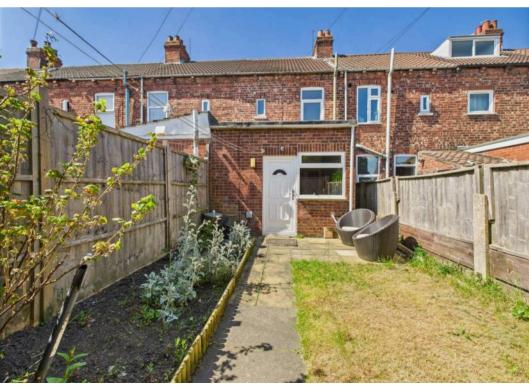

The outside space is where this property truly shines. The beautifully landscaped South West facing rear garden is the perfect spot for hosting summer barbeques or enjoying a morning coffee while listening to the chirping birds. Let your furry friends frolic in the sun-drenched yard while you relax on the patio.