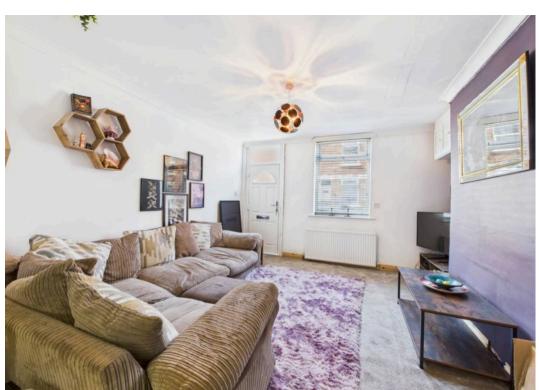

The newly installed front and rear entrance doors welcome you into a cosy living space filled with natural light. The lounge is of a generous size and is open plan to the dining room. The staircase leads to the first floor and a glass paned, French doors leads through into the kitchen. The newly installed kitchen beckons you to unleash your inner chef. With integrated fridge/freezer, dishwasher and space for a washing machine. Built in cooking facilities include an eye-level, Electric oven and hob with cooker hood over.