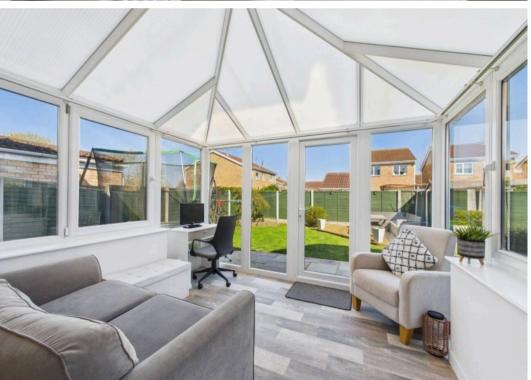

The spacious lounge features a large window to the front of the property and a recess under the stairs providing further space. The attractive, modern fitted kitchen/diner with neutral storage cupboards and wood work surfaces includes; integrated fridge, freezer, dishwasher, oven and hob. There is space for a dining table for more formal dining. From the kitchen there is a conservatory with French doors out to the garden.