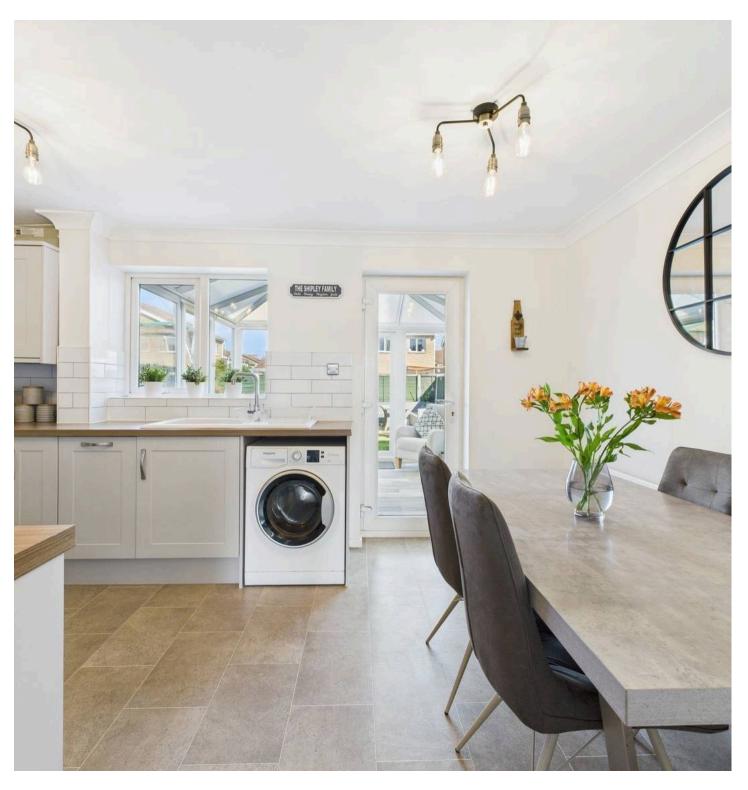

The spacious lounge features a large window to the front of the property and a recess under the stairs providing further space. The attractive, modern fitted kitchen/diner with neutral storage cupboards and wood work surfaces includes; integrated fridge, freezer, dishwasher, oven and hob. There is space for a dining table for more formal dining. From the kitchen there is a conservatory with French doors out to the garden.