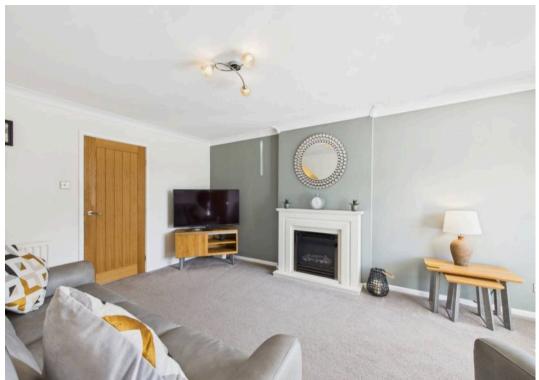

The spacious lounge features a large window to the front of the property and a recess under the stairs providing further space. The attractive, modern fitted kitchen/diner with neutral storage cupboards and wood work surfaces includes; integrated fridge, freezer, dishwasher, oven and hob. There is space for a dining table for more formal dining. From the kitchen there is a conservatory with French doors out to the garden.