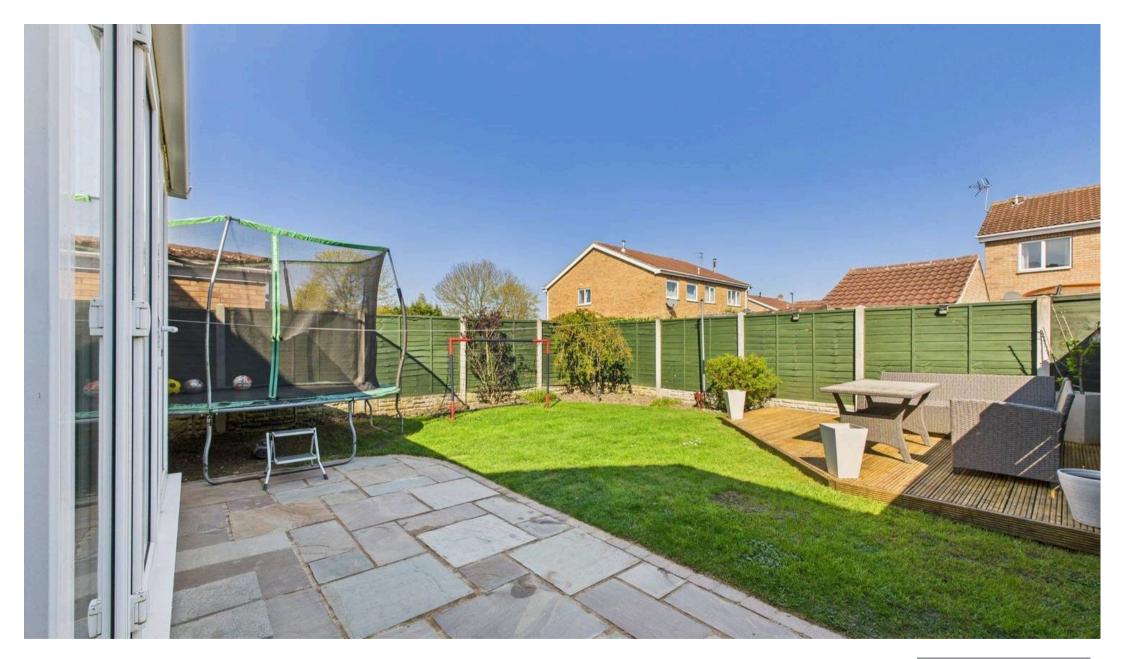

Outside, the North facing rear garden is a true gem, providing the perfect space to relax, host gatherings, or let the kids play. There is plenty of room for outdoor furniture and garden toys, allowing you to make the most of the beautiful British summers. There are lawned and patio areas spanning the rear of the property to ensure a sunny spot throughout the day.