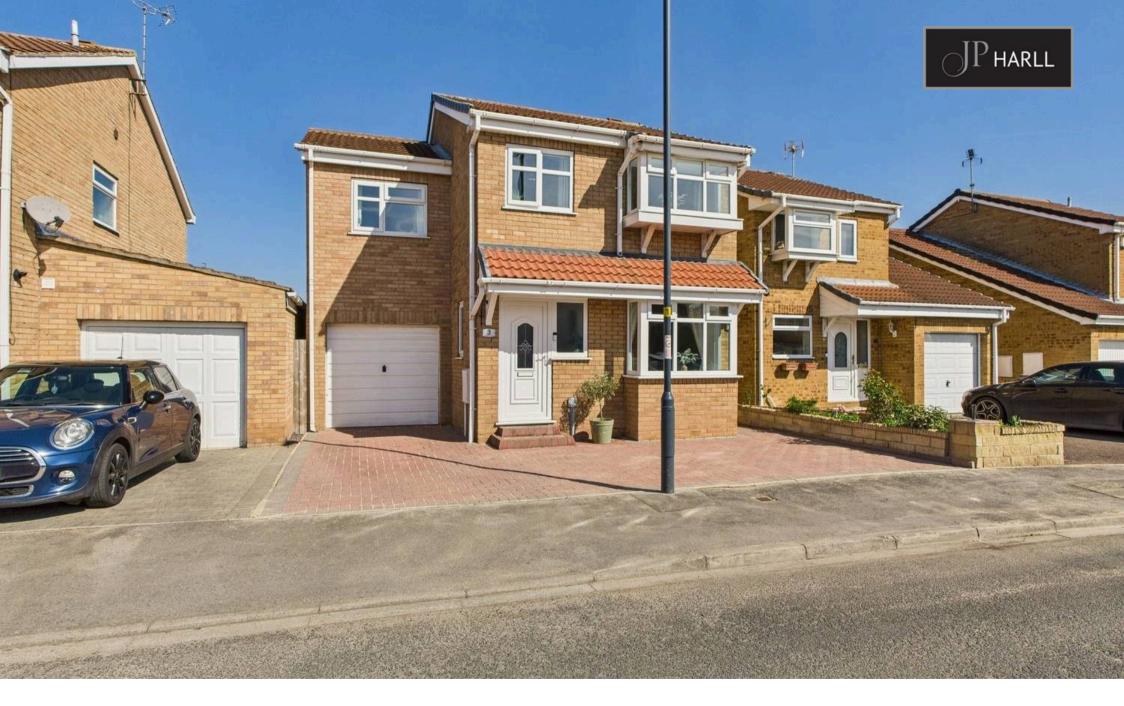

Honeysuckle Close, Selby, YO8 9QT £280,000

## Honeysuckle Close

Selby, YO8 9QT

- Beautiful Three Bed Detached House with Garage
- Well Presented Throughout
- North Facing Rear Garden
- 97 Sq. M./ 1049 Sq. Ft.
- Brick Built Construction
- Mains Electricity. Mains Gas Central Heating.
- Mains Water Supply. Mains Sewerage
- Broadband: FTTC. Mobile: 4G
- FREEHOLD
- EPC Rating 'TBC'
- Council Tax Band 'C'

The property also offers driveway parking as well as an integral garage.

Location-wise, this property is situated in a sought-after area of Selby, known for its thriving community and excellent schooling options. With convenient transport links and easy access to local amenities, shops, and restaurants, you'll have everything you need within reach.