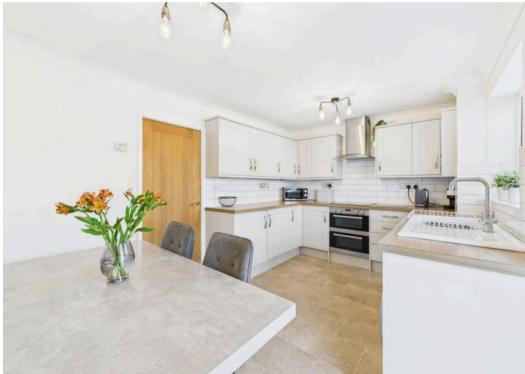

The spacious lounge features a large window to the front of the property and a recess under the stairs providing further space. The attractive, modern fitted kitchen/diner with neutral storage cupboards and wood work surfaces includes; integrated fridge, freezer, dishwasher, oven and hob. There is space for a dining table for more formal dining. From the kitchen there is a conservatory with French doors out to the garden.