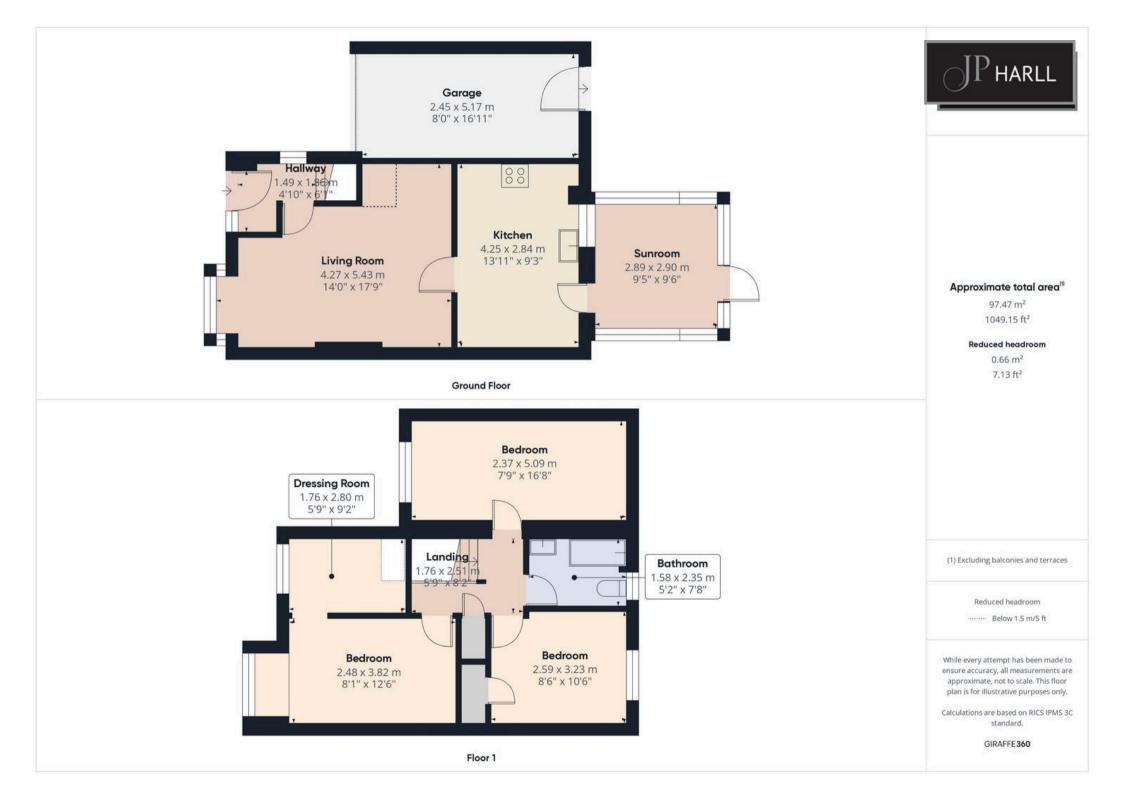

## Honeysuckle Close

Selby, YO8 9QT

- Beautiful Three Bed Detached House with Garage
- Well Presented Throughout
- North Facing Rear Garden
- 97 Sq. M./ 1049 Sq. Ft.
- Brick Built Construction
- Mains Electricity. Mains Gas Central Heating.
- Mains Water Supply. Mains Sewerage
- Broadband: FTTC. Mobile: 4G
- FREEHOLD
- EPC Rating 'TBC'
- Council Tax Band 'C'

The spacious lounge features a large window to the front of the property and a recess under the stairs providing further space. The attractive, modern fitted kitchen/diner with neutral storage cupboards and wood work surfaces includes; integrated fridge, freezer, dishwasher, oven and hob. There is space for a dining table for more formal dining. From the kitchen there is a conservatory with French doors out to the garden.

Moving upstairs, you'll discover three well proportioned bedrooms, offering plenty of room for the whole family to enjoy. The master bedroom benefits from fitted wardrobes, and dressing room providing ample storage space for your belongings. Additionally, the property boasts a practical family bathroom, with shower over bath ensuring convenience and comfort for everyone.