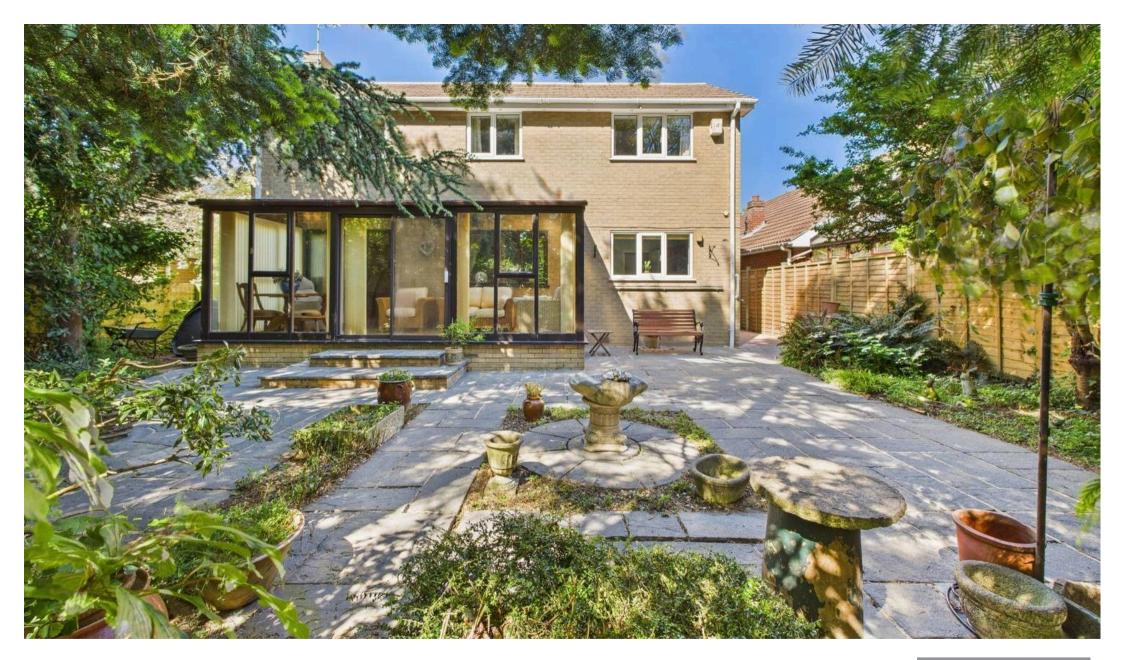

The conservatory is another impressive space where the owners would enjoy meals or simply relaxing looking out into the garden. The conservatory provides access into the rear garden.

Upstairs the impressive galleried landing provides access to the four bedrooms and main bathroom. The master bedroom and bedrooms two and three all look out over the rear garden and field view beyond. These are all double bedrooms. The master bedroom also has a shower room en-suite. The smaller fourth bedroom would make a lovely single bedroom or office. The main bathroom features corner bath with shower/taps, toilet and sink/storage. The bathroom also has an airing cupboard.

Externally the rear garden is South facing, low maintenance and tree lined providing privacy. The garden is not overlooked and features patio and mature borders planted with shrubs.

The double garage has power and lighting.