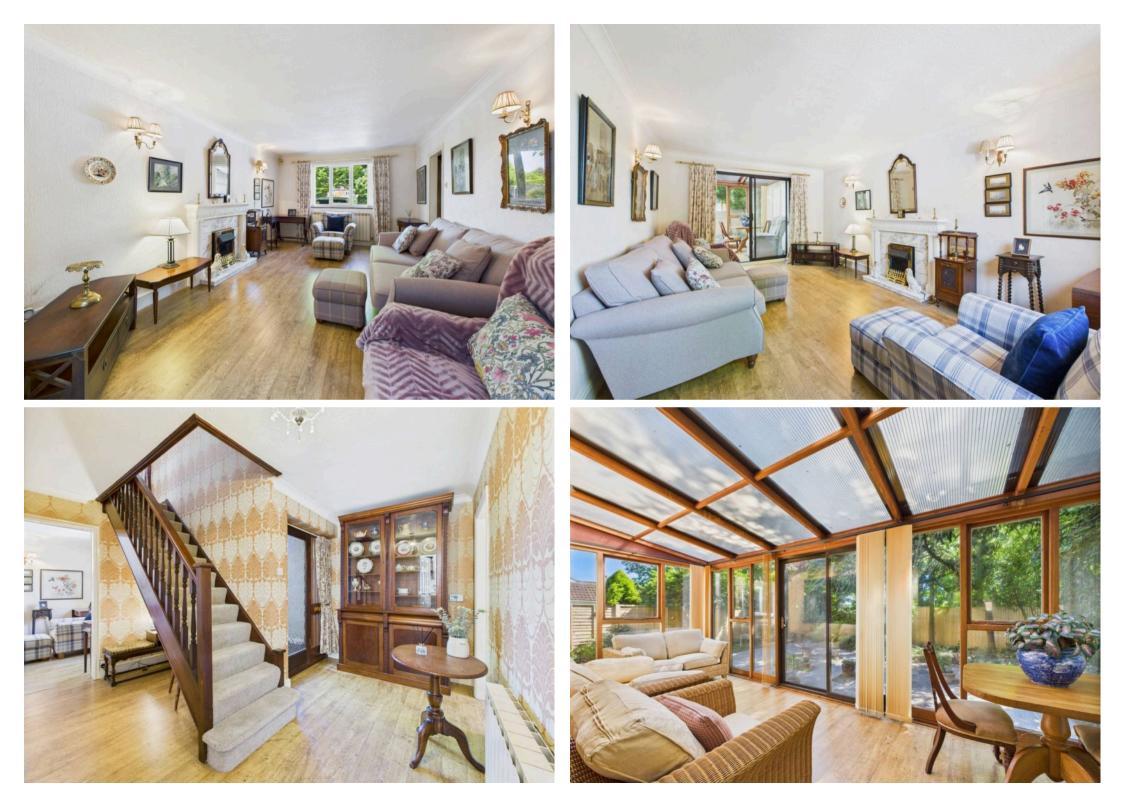

The separate dining room is located next to the kitchen for ease but could be knocked through in the future to create a delightful dining kitchen. There is useful storage under the stairs as we move into the large living room with large window to the front aspect and sliding doors into the conservatory to the rear providing views into the garden. There is a feature fireplace in the living room.

The conservatory is another impressive space where the owners would enjoy meals or simply relaxing looking out into the garden. The conservatory provides access into the rear garden.

Upstairs the impressive galleried landing provides access to the four bedrooms and main bathroom. The master bedroom and bedrooms two and three all look out over the rear garden and field view beyond. These are all double bedrooms. The master bedroom also has a shower room en-suite. The smaller fourth bedroom would make a lovely single bedroom or office. The main bathroom features corner bath with shower/taps, toilet and sink/storage. The bathroom also has an airing cupboard.