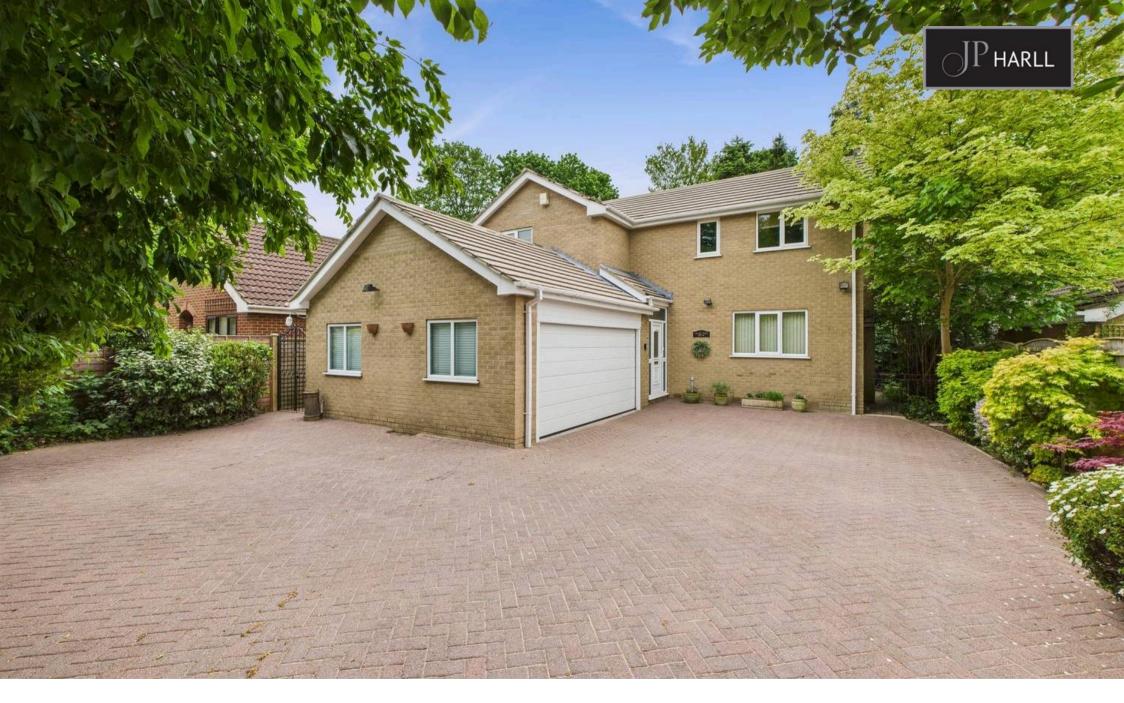

## No Onward Chain.

This is the first time this impressive four bed detached Village family home with South facing garden has been offered for sale. Having been a fabulous home for our current vendor growing up now is the time for another family to enjoy this house.

As you walk through the shrub lined private entrance the driveway opens up to allow parking for several vehicles and access to the double garage and front entrance porch. Stepping in through the entrance porch you are greeted by a large hallway providing access to all of the downstairs accommodation. The ground floor w.c is opposite the front door and is a good size with toilet and handwashing facilities. The kitchen is next which features plenty of both storage cupboards and work surface space ensuring the keenest of cooks or gadget lovers have a multitude of options. There is a built in oven and electric hob. There is also a breakfast bar for informal eating. The kitchen provides access to the utility room with further storage space, space for dishwasher, fridge/freezer and sink. There is a side door allowing access down the side of the house to both the front and rear.

Externally the rear garden is South facing, low maintenance and tree lined providing privacy. The garden is not overlooked and features patio and mature borders planted with shrubs.

The double garage has power and lighting.