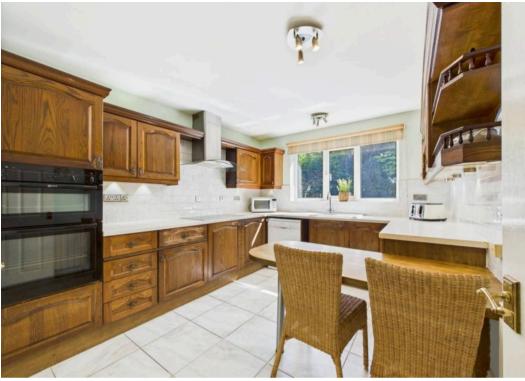

As you walk through the shrub lined private entrance the driveway opens up to allow parking for several vehicles and access to the double garage and front entrance porch. Stepping in through the entrance porch you are greeted by a large hallway providing access to all of the downstairs accommodation. The ground floor w.c is opposite the front door and is a good size with toilet and handwashing facilities. The kitchen is next which features plenty of both storage cupboards and work surface space ensuring the keenest of cooks or gadget lovers have a multitude of options. There is a built in oven and electric hob. There is also a breakfast bar for informal eating. The kitchen provides access to the utility room with further storage space, space for dishwasher, fridge/freezer and sink. There is a side door allowing access down the side of the house to both the front and rear.