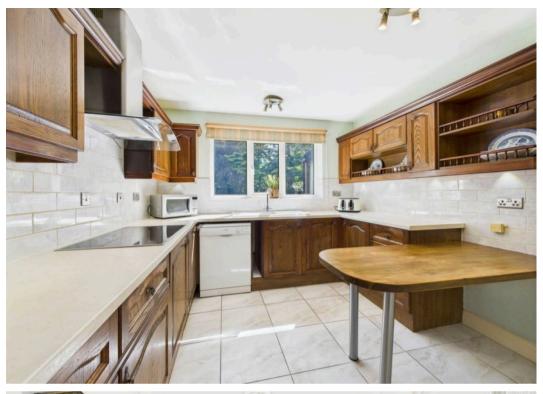

As you walk through the shrub lined private entrance the driveway opens up to allow parking for several vehicles and access to the double garage and front entrance porch. Stepping in through the entrance porch you are greeted by a large hallway providing access to all of the downstairs accommodation. The ground floor w.c is opposite the front door and is a good size with toilet and handwashing facilities. The kitchen is next which features plenty of both storage cupboards and work surface space ensuring the keenest of cooks or gadget lovers have a multitude of options. There is a built in oven and electric hob. There is also a breakfast bar for informal eating. The kitchen provides access to the utility room with further storage space, space for dishwasher, fridge/freezer and sink. There is a side door allowing access down the side of the house to both the front and rear.