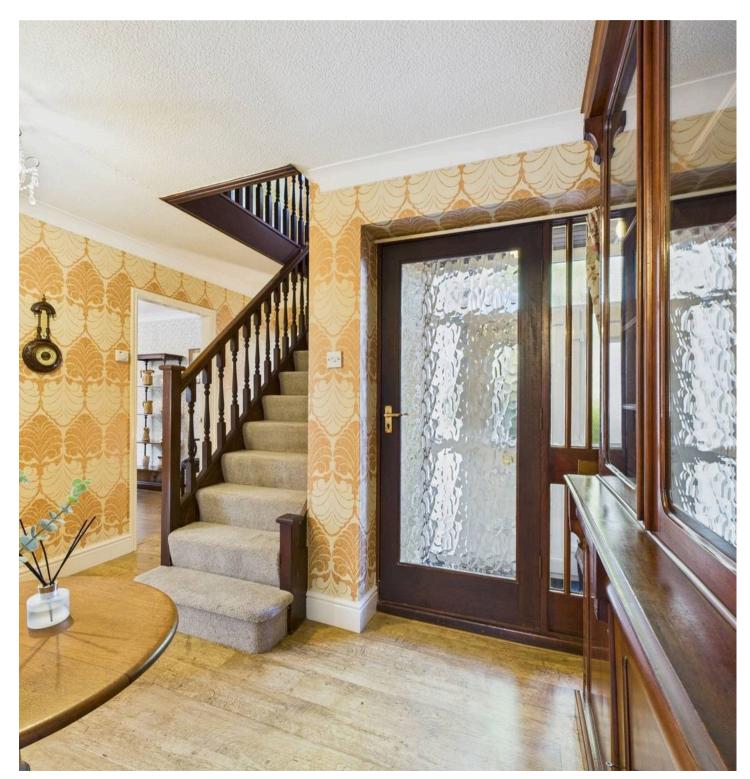

As you walk through the shrub lined private entrance the driveway opens up to allow parking for several vehicles and access to the double garage and front entrance porch. Stepping in through the entrance porch you are greeted by a large hallway providing access to all of the downstairs accommodation. The ground floor w.c is opposite the front door and is a good size with toilet and handwashing facilities. The kitchen is next which features plenty of both storage cupboards and work surface space ensuring the keenest of cooks or gadget lovers have a multitude of options. There is a built in oven and electric hob. There is also a breakfast bar for informal eating. The kitchen provides access to the utility room with further storage space, space for dishwasher, fridge/freezer and sink. There is a side door allowing access down the side of the house to both the front and rear.

The conservatory is another impressive space where the owners would enjoy meals or simply relaxing looking out into the garden. The conservatory provides access into the rear garden.

Upstairs the impressive galleried landing provides access to the four bedrooms and main bathroom. The master bedroom and bedrooms two and three all look out over the rear garden and field view beyond. These are all double bedrooms. The master bedroom also has a shower room en-suite. The smaller fourth bedroom would make a lovely single bedroom or office. The main bathroom features corner bath with shower/taps, toilet and sink/storage. The bathroom also has an airing cupboard.