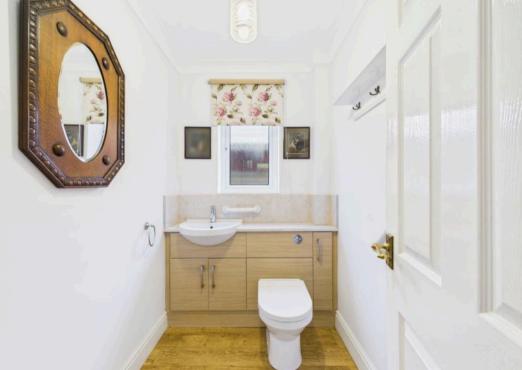

As you walk through the shrub lined private entrance the driveway opens up to allow parking for several vehicles and access to the double garage and front entrance porch. Stepping in through the entrance porch you are greeted by a large hallway providing access to all of the downstairs accommodation. The ground floor w.c is opposite the front door and is a good size with toilet and handwashing facilities. The kitchen is next which features plenty of both storage cupboards and work surface space ensuring the keenest of cooks or gadget lovers have a multitude of options. There is a built in oven and electric hob. There is also a breakfast bar for informal eating. The kitchen provides access to the utility room with further storage space, space for dishwasher, fridge/freezer and sink. There is a side door allowing access down the side of the house to both the front and rear.