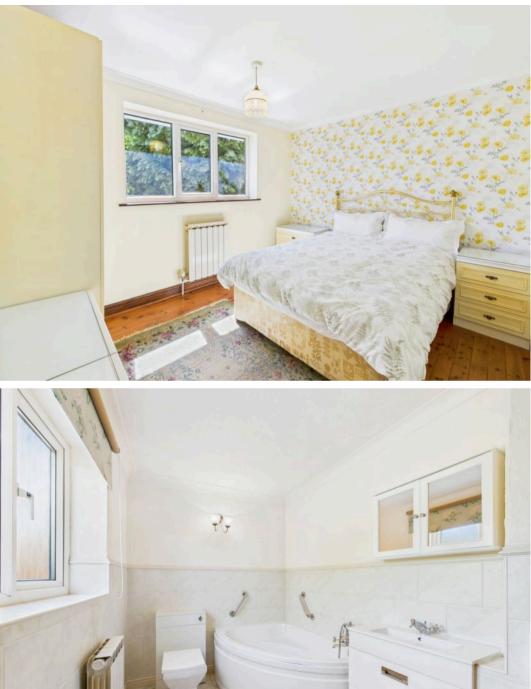

The conservatory is another impressive space where the owners would enjoy meals or simply relaxing looking out into the garden. The conservatory provides access into the rear garden.

Upstairs the impressive galleried landing provides access to the four bedrooms and main bathroom. The master bedroom and bedrooms two and three all look out over the rear garden and field view beyond. These are all double bedrooms. The master bedroom also has a shower room en-suite. The smaller fourth bedroom would make a lovely single bedroom or office. The main bathroom features corner bath with shower/taps, toilet and sink/storage. The bathroom also has an airing cupboard.