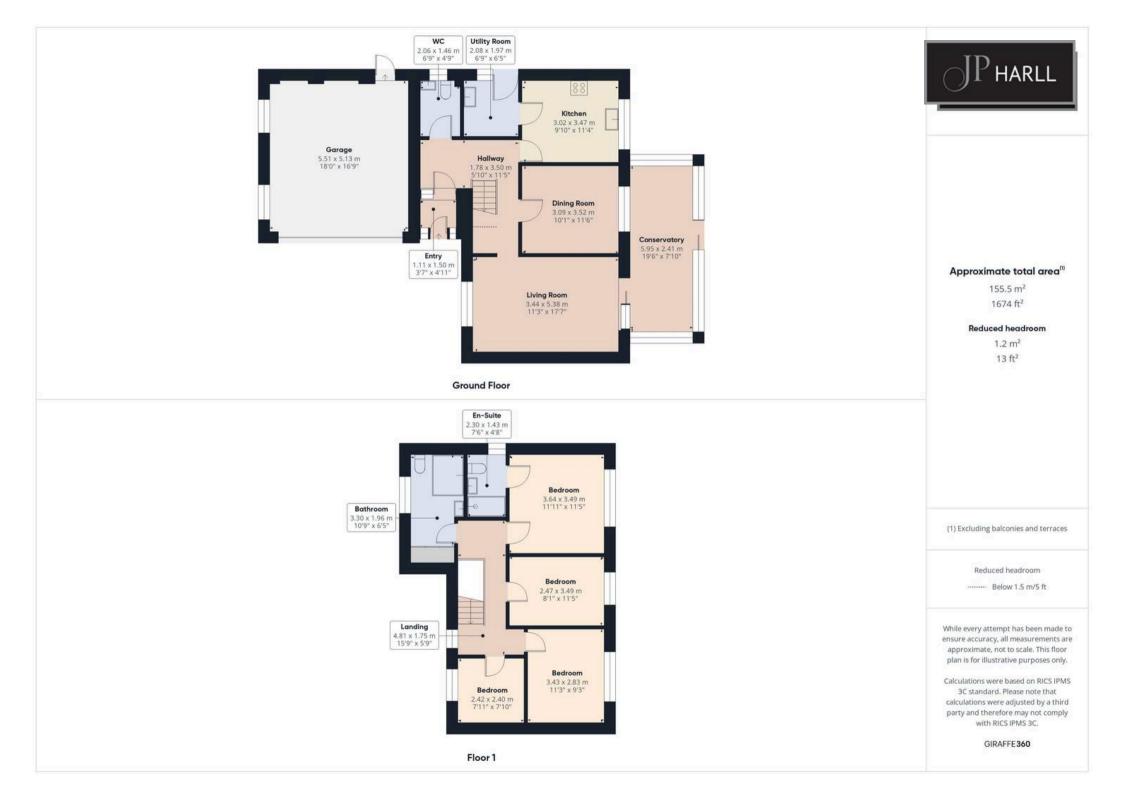

## **Brayton Lane**

Brayton, Selby, YO8 9DZ

- No Onward Chain
- Spacious Four Bed Detached Family House
- Double Garage and Driveway Parking for Several Vehicles
- 155 Sq. M/ 1674 Sq. Ft.
- Secure South Facing Rear Garden
- Mains Electricity. Gas Central Heating.
- Mains Water Supply. Mains Drainage.
- Brick Built Construction.
- EPC Rating 'TBC'
- Council Tax Band 'E'

As you walk through the shrub lined private entrance the driveway opens up to allow parking for several vehicles and access to the double garage and front entrance porch. Stepping in through the entrance porch you are greeted by a large hallway providing access to all of the downstairs accommodation. The ground floor w.c is opposite the front door and is a good size with toilet and handwashing facilities. The kitchen is next which features plenty of both storage cupboards and work surface space ensuring the keenest of cooks or gadget lovers have a multitude of options. There is a built in oven and electric hob. There is also a breakfast bar for informal eating. The kitchen provides access to the utility room with further storage space, space for dishwasher, fridge/freezer and sink. There is a side door allowing access down the side of the house to both the front and rear.

The separate dining room is located next to the kitchen for ease but could be knocked through in the future to create a delightful dining kitchen. There is useful storage under the stairs as we move into the large living room with large window to the front aspect and sliding doors into the conservatory to the rear providing views into the garden. There is a feature fireplace in the living room.

The conservatory is another impressive space where the owners would enjoy meals or simply relaxing looking out into the garden. The conservatory provides access into the rear garden.

Upstairs the impressive galleried landing provides access to the four bedrooms and main bathroom. The master bedroom and bedrooms two and three all look out over the rear garden and field view beyond. These are all double bedrooms. The master bedroom also has a shower room en-suite. The smaller fourth bedroom would make a lovely single bedroom or office. The main bathroom features corner bath with shower/taps, toilet and sink/storage. The bathroom also has an airing cupboard.

Externally the rear garden is South facing, low maintenance and tree lined providing privacy. The garden is not overlooked and features patio and mature borders planted with shrubs.

The double garage has power and lighting.