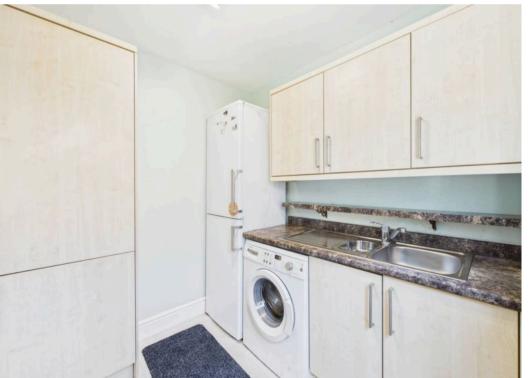

As you walk through the shrub lined private entrance the driveway opens up to allow parking for several vehicles and access to the double garage and front entrance porch. Stepping in through the entrance porch you are greeted by a large hallway providing access to all of the downstairs accommodation. The ground floor w.c is opposite the front door and is a good size with toilet and handwashing facilities. The kitchen is next which features plenty of both storage cupboards and work surface space ensuring the keenest of cooks or gadget lovers have a multitude of options. There is a built in oven and electric hob. There is also a breakfast bar for informal eating. The kitchen provides access to the utility room with further storage space, space for dishwasher, fridge/freezer and sink. There is a side door allowing access down the side of the house to both the front and rear.