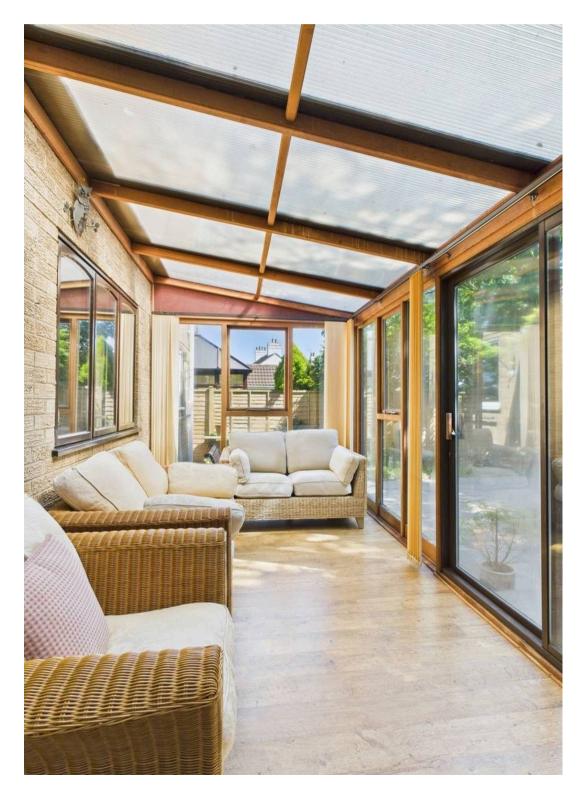

The separate dining room is located next to the kitchen for ease but could be knocked through in the future to create a delightful dining kitchen. There is useful storage under the stairs as we move into the large living room with large window to the front aspect and sliding doors into the conservatory to the rear providing views into the garden. There is a feature fireplace in the living room.

The conservatory is another impressive space where the owners would enjoy meals or simply relaxing looking out into the garden. The conservatory provides access into the rear garden.

Upstairs the impressive galleried landing provides access to the four bedrooms and main bathroom. The master bedroom and bedrooms two and three all look out over the rear garden and field view beyond. These are all double bedrooms. The master bedroom also has a shower room en-suite. The smaller fourth bedroom would make a lovely single bedroom or office. The main bathroom features corner bath with shower/taps, toilet and sink/storage. The bathroom also has an airing cupboard.