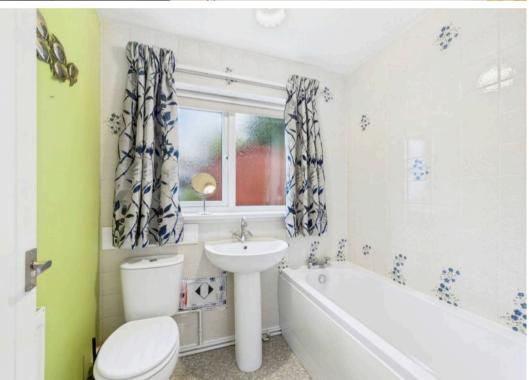

From the entrance hall turning right you enter the spacious lounge/diner with bay window and feature fireplace. There is a door into the inner hallway which provides access to the main double bedroom, second bedroom and bathroom with shower above.