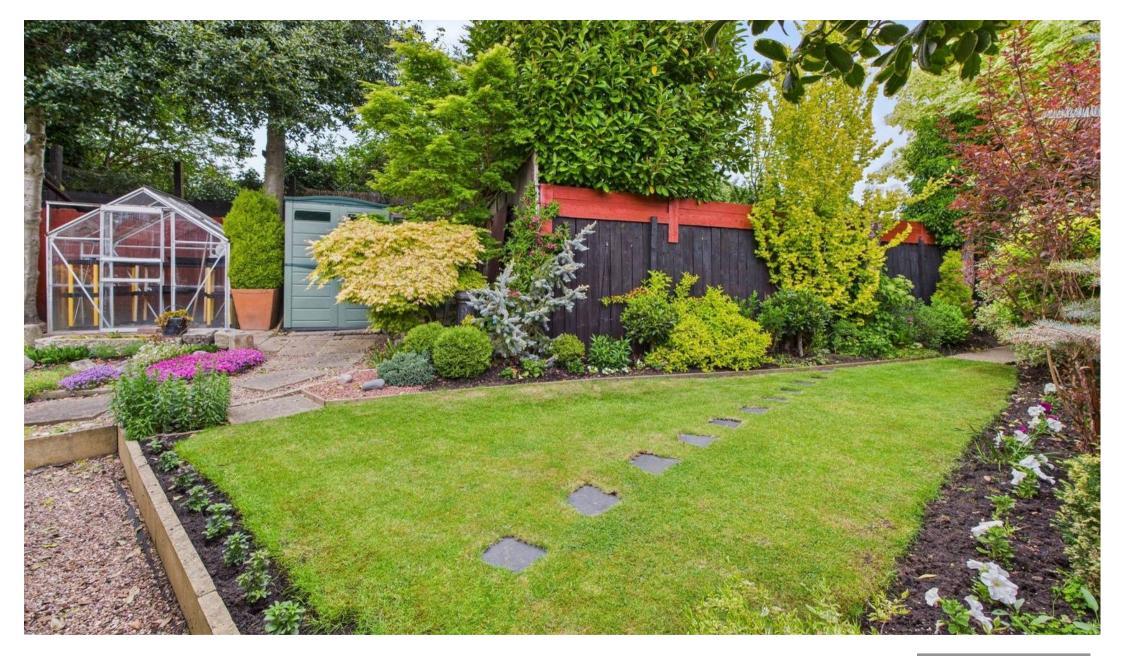

There is also a garden room accessed via the rear garden providing beautiful views of the garden with views changing throughout the seasons.

The rear garden has been meticulously maintained including lawned area, patio area and mature shrubs creating interest and privacy. There are also sheds, outbuildings and a greenhouse.