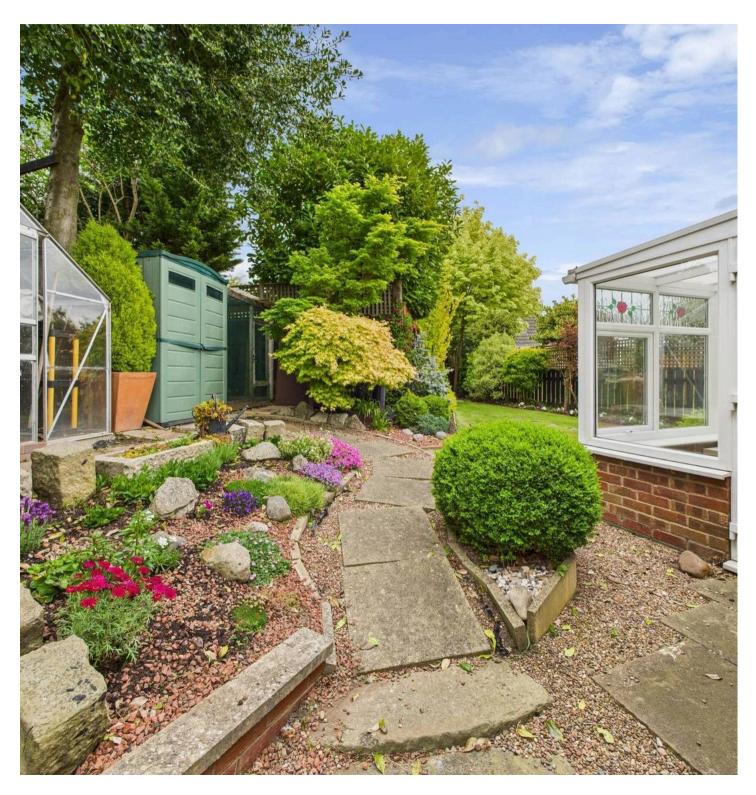

There is also a garden room accessed via the rear garden providing beautiful views of the garden with views changing throughout the seasons.

The rear garden has been meticulously maintained including lawned area, patio area and mature shrubs creating interest and privacy. There are also sheds, outbuildings and a greenhouse.