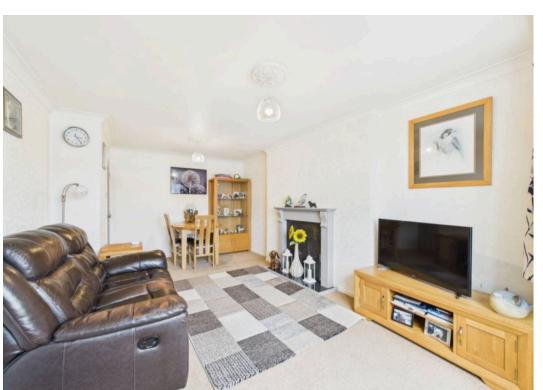

From the entrance hall turning right you enter the spacious lounge/diner with bay window and feature fireplace. There is a door into the inner hallway which provides access to the main double bedroom, second bedroom and bathroom with shower above.