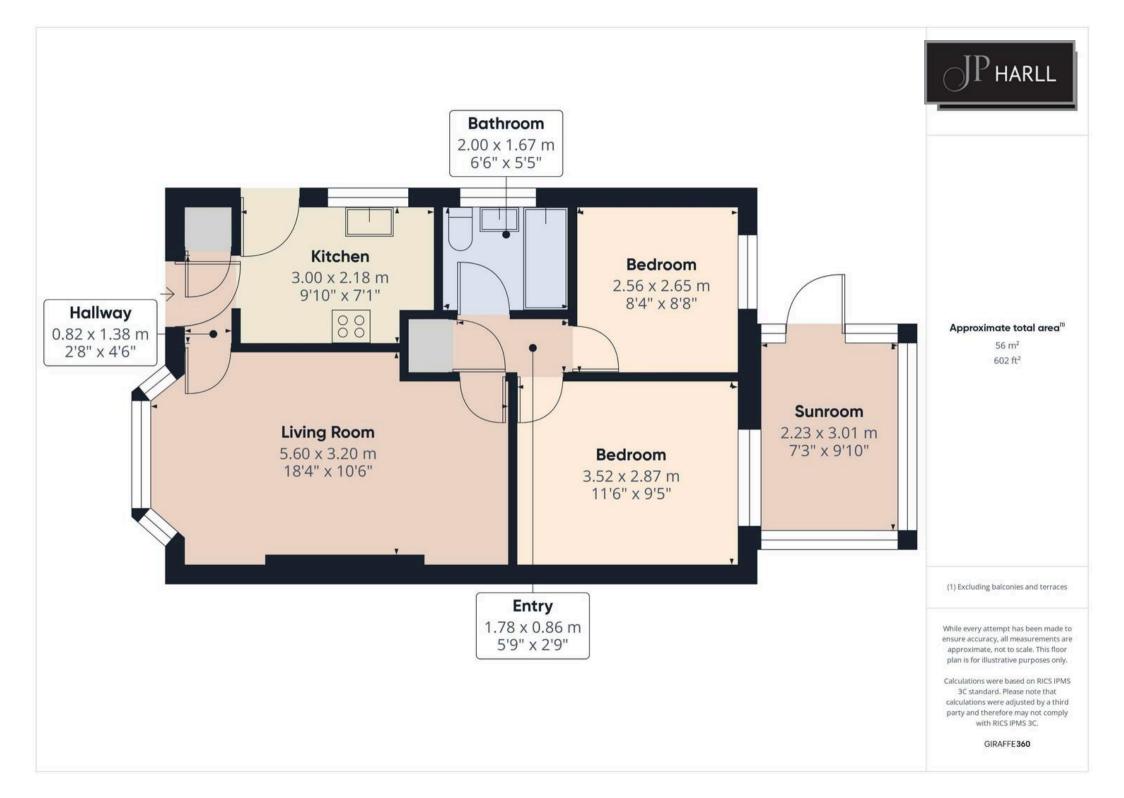

## **Acorn Close**

Barlby, Selby, YO8 5UT

- Two Bed Semi-Detached Bungalow
- Beautiful Private Mature Rear Garden
- 56 Sq. M./ 602 Sq. Ft.
- Freehold
- Broadband: FTTP. Mobile: 5G
- Gas Central Heating/Mains Electricity
- Mains Water/Mains Sewerage
- Brick Built Construction
- EPC Rating 'D'
- Council Tax Band 'B'

An attractive two bedroomed semi-detached bungalow with beautiful, mature rear garden. Located in a very popular and convenient spot ideal for access to local amenities.

Entering through the front door you are greeted into the entrance hall with storage cupboard. Straight ahead is the kitchen with large window and side door for maximum light. Ample storage cupboards and work surface with space enough for the keenest of cooks.

From the entrance hall turning right you enter the spacious lounge/diner with bay window and feature fireplace. There is a door into the inner hallway which provides access to the main double bedroom, second bedroom and bathroom with shower above.

There is also a garden room accessed via the rear garden providing beautiful views of the garden with views changing throughout the seasons.

The rear garden has been meticulously maintained including lawned area, patio area and mature shrubs creating interest and privacy. There are also sheds, outbuildings and a greenhouse.