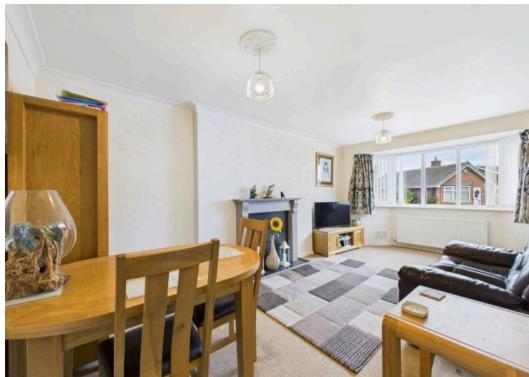

From the entrance hall turning right you enter the spacious lounge/diner with bay window and feature fireplace. There is a door into the inner hallway which provides access to the main double bedroom, second bedroom and bathroom with shower above.