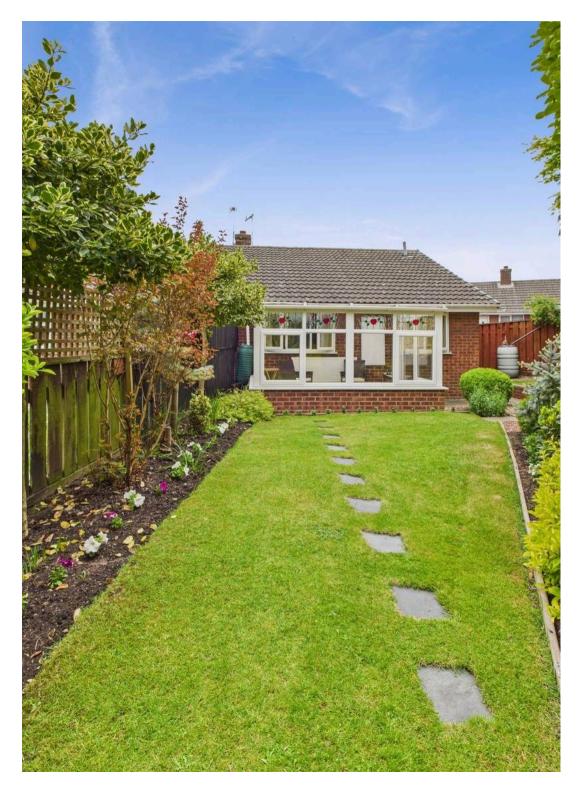

There is also a garden room accessed via the rear garden providing beautiful views of the garden with views changing throughout the seasons.

The rear garden has been meticulously maintained including lawned area, patio area and mature shrubs creating interest and privacy. There are also sheds, outbuildings and a greenhouse.