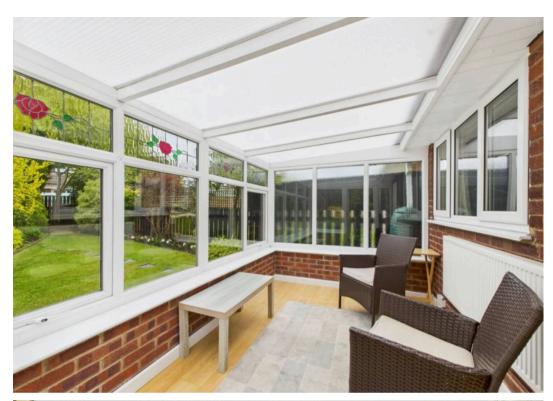

There is also a garden room accessed via the rear garden providing beautiful views of the garden with views changing throughout the seasons.

The rear garden has been meticulously maintained including lawned area, patio area and mature shrubs creating interest and privacy. There are also sheds, outbuildings and a greenhouse.