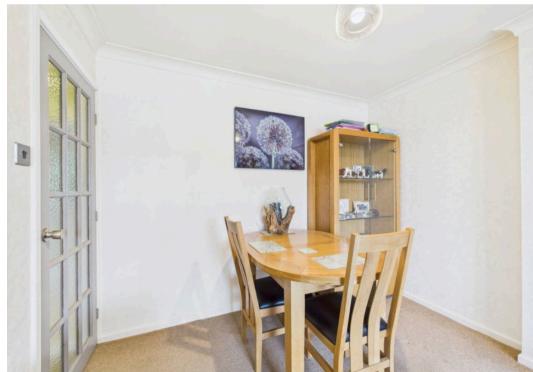

From the entrance hall turning right you enter the spacious lounge/diner with bay window and feature fireplace. There is a door into the inner hallway which provides access to the main double bedroom, second bedroom and bathroom with shower above.