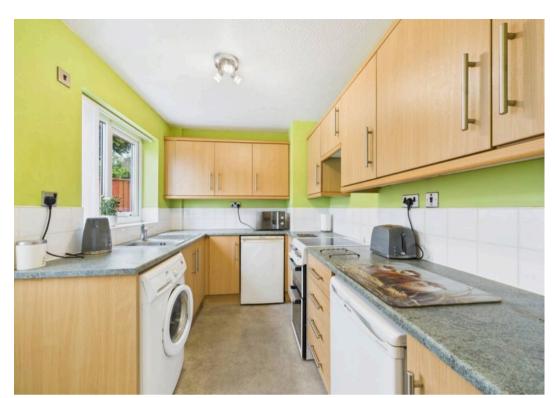

An attractive two bedroomed semi-detached bungalow with beautiful, mature rear garden. Located in a very popular and convenient spot ideal for access to local amenities.

Entering through the front door you are greeted into the entrance hall with storage cupboard. Straight ahead is the kitchen with large window and side door for maximum light. Ample storage cupboards and work surface with space enough for the keenest of cooks.