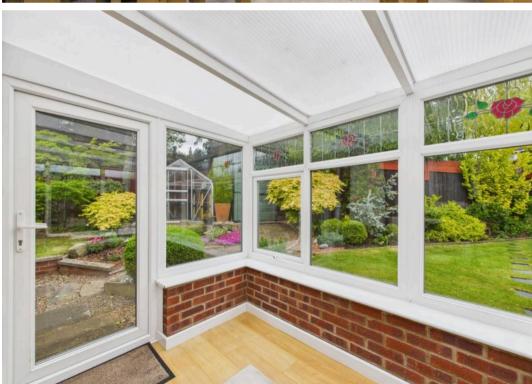

There is also a garden room accessed via the rear garden providing beautiful views of the garden with views changing throughout the seasons.

The rear garden has been meticulously maintained including lawned area, patio area and mature shrubs creating interest and privacy. There are also sheds, outbuildings and a greenhouse.