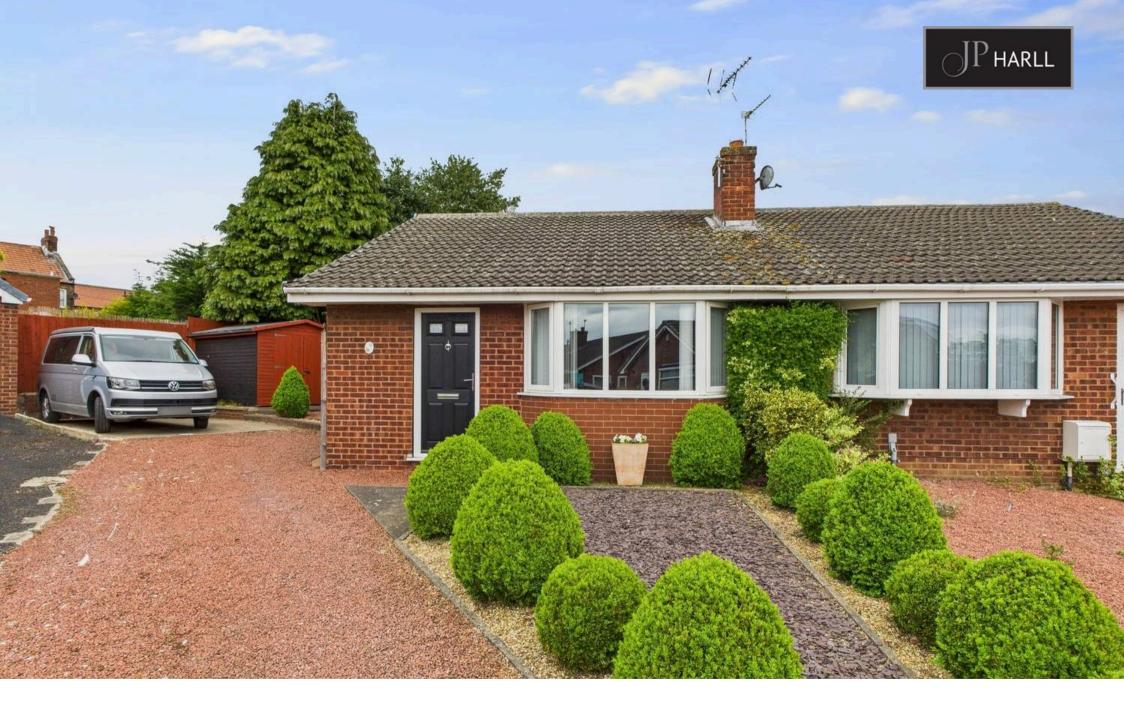

An attractive two bedroomed semi-detached bungalow with beautiful, mature rear garden. Located in a very popular and convenient spot ideal for access to local amenities.

Entering through the front door you are greeted into the entrance hall with storage cupboard. Straight ahead is the kitchen with large window and side door for maximum light. Ample storage cupboards and work surface with space enough for the keenest of cooks.

Outside to the front is a lawned garden area with partially shared driveway with parking for one car.

We expect this bungalow to be popular so early viewing is recommended.

JP Harll

J P Harll Estate Agents, 24 Finkle Street - YO8 4DS