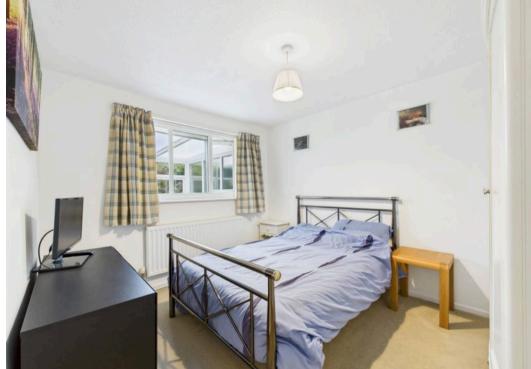

From the entrance hall turning right you enter the spacious lounge/diner with bay window and feature fireplace. There is a door into the inner hallway which provides access to the main double bedroom, second bedroom and bathroom with shower above.