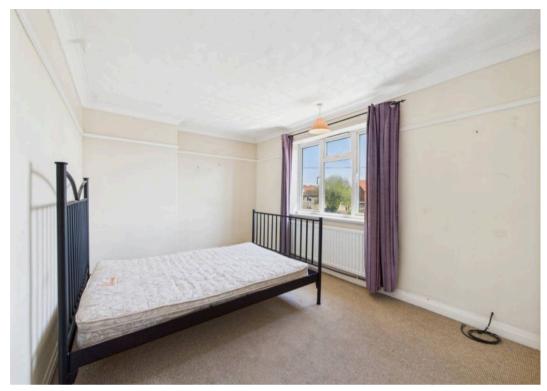

The Principal Bedroom boasts space for a super-king-sized bed and bedroom furniture. There is also a storage cupboard over the stairs accessed from the main bedroom. The second bedroom is also a double and also has a useful storage cupboard.