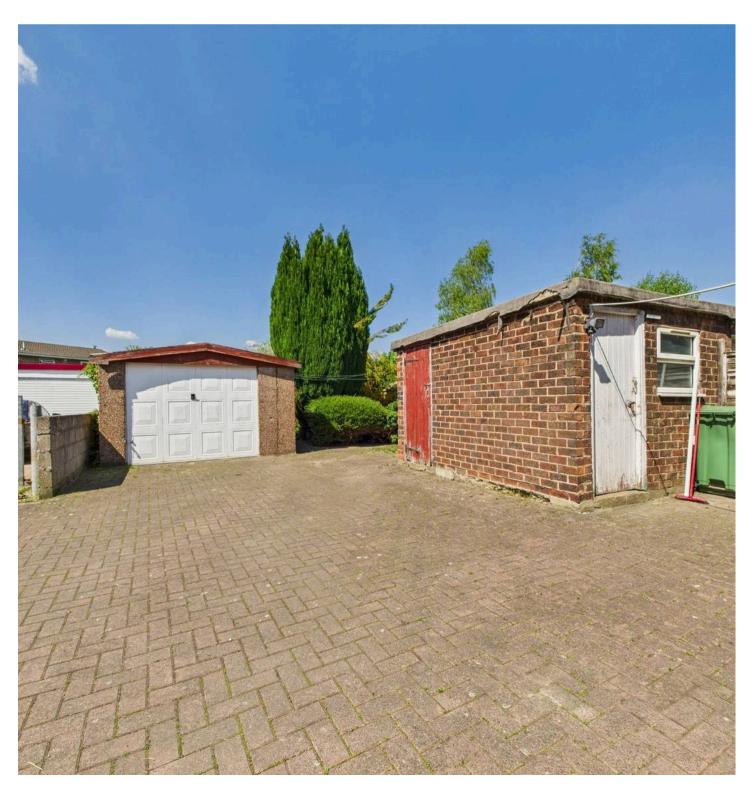

## Outside:

To the front is a lawned garden with generous shared drive leading to further parking and garage at the rear.

To the rear is a large lawned garden with paved patio area. There is also an outbuilding for storage.

The brick built garage has power and lighting.

JP Harll

J P Harll Estate Agents, 24 Finkle Street - YO8 4DS