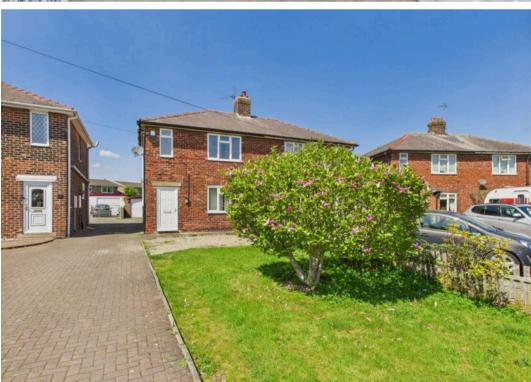

## Outside:

To the front is a lawned garden with generous shared drive leading to further parking and garage at the rear.

To the rear is a large lawned garden with paved patio area. There is also an outbuilding for storage.

The brick built garage has power and lighting.

JP Harll

J P Harll Estate Agents, 24 Finkle Street - YO8 4DS