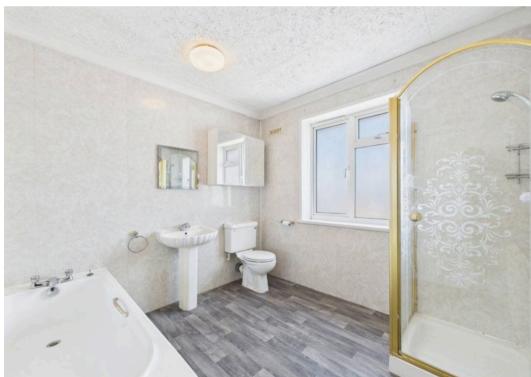

The family bathroom comprises: panel bath, pedestal wash hand basin and close coupled w.c.