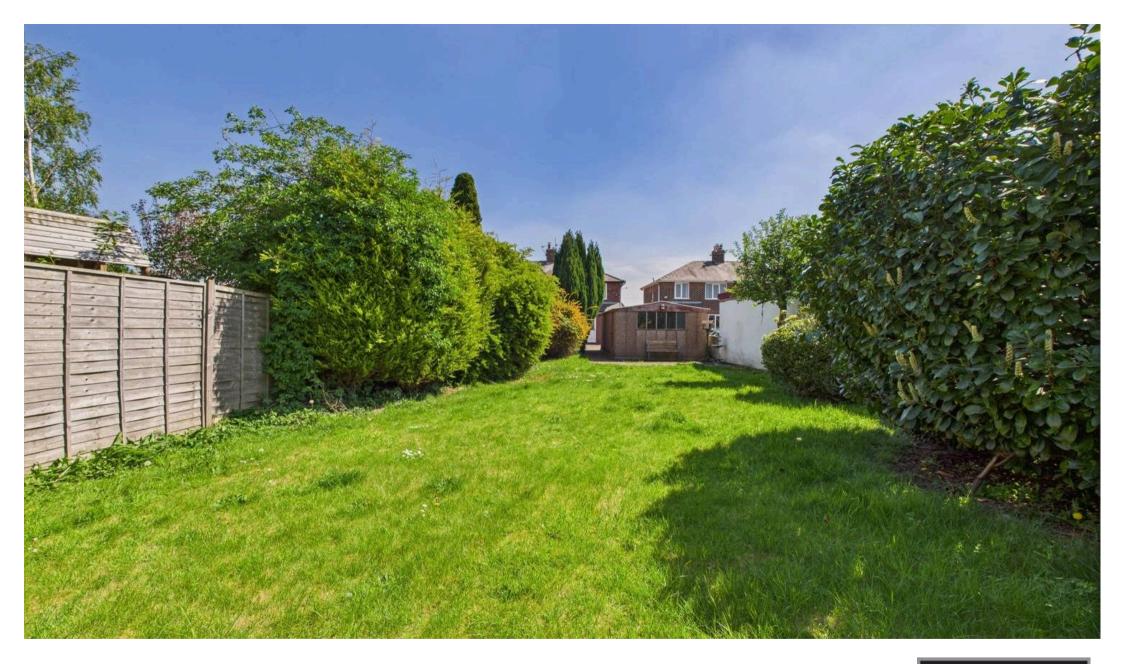

## Outside:

To the front is a lawned garden with generous shared drive leading to further parking and garage at the rear.

To the rear is a large lawned garden with paved patio area. There is also an outbuilding for storage.