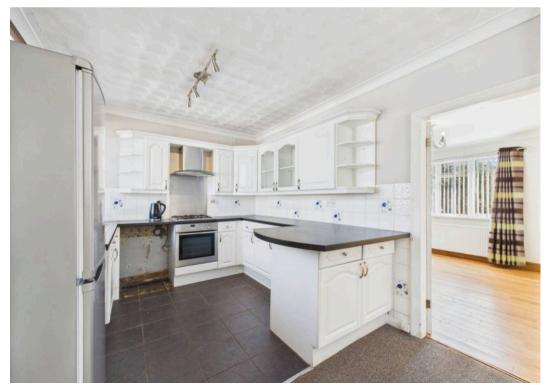

## NO ONWARD CHAIN

We are pleased to offer this two double bedroomed home with large West facing rear garden, lots of parking, outbuilding and garage.

Entering through the front entrance door and into the hallway the door to the right leads into the spacious lounge with large window and feature fireplace. From the lounge you enter the kitchen/diner featuring white cupboards and plenty of work surface space. The dining area is perfect to enjoy family meals with a useful understairs cupboard. There is also a ground floor w.c/cloak.