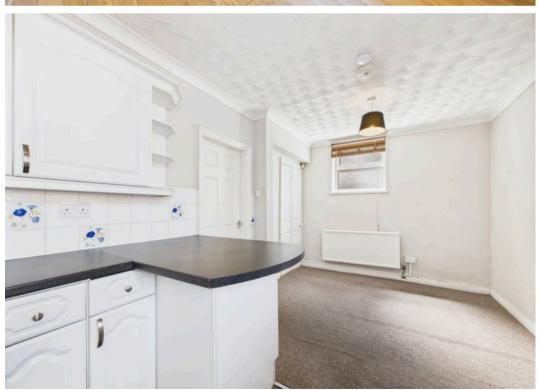

## NO ONWARD CHAIN

We are pleased to offer this two double bedroomed home with large West facing rear garden, lots of parking, outbuilding and garage.

Entering through the front entrance door and into the hallway the door to the right leads into the spacious lounge with large window and feature fireplace. From the lounge you enter the kitchen/diner featuring white cupboards and plenty of work surface space. The dining area is perfect to enjoy family meals with a useful understairs cupboard. There is also a ground floor w.c/cloak.