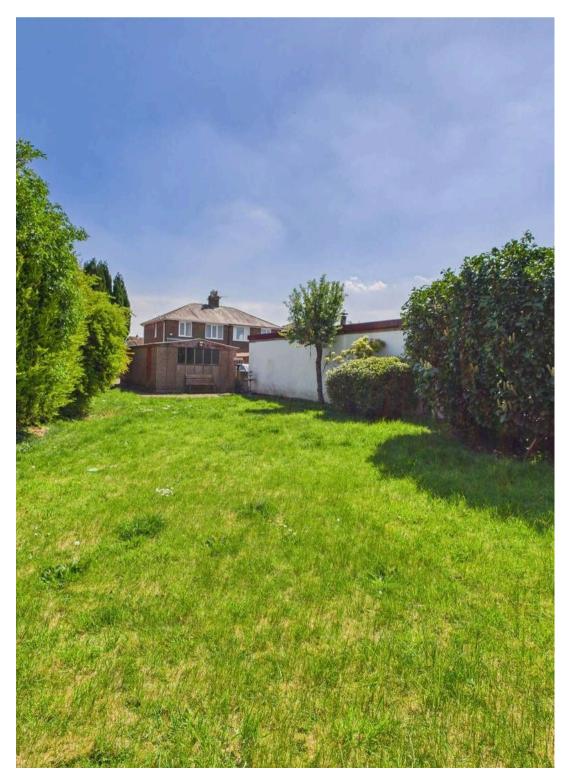

## Outside:

To the front is a lawned garden with generous shared drive leading to further parking and garage at the rear.

To the rear is a large lawned garden with paved patio area. There is also an outbuilding for storage.