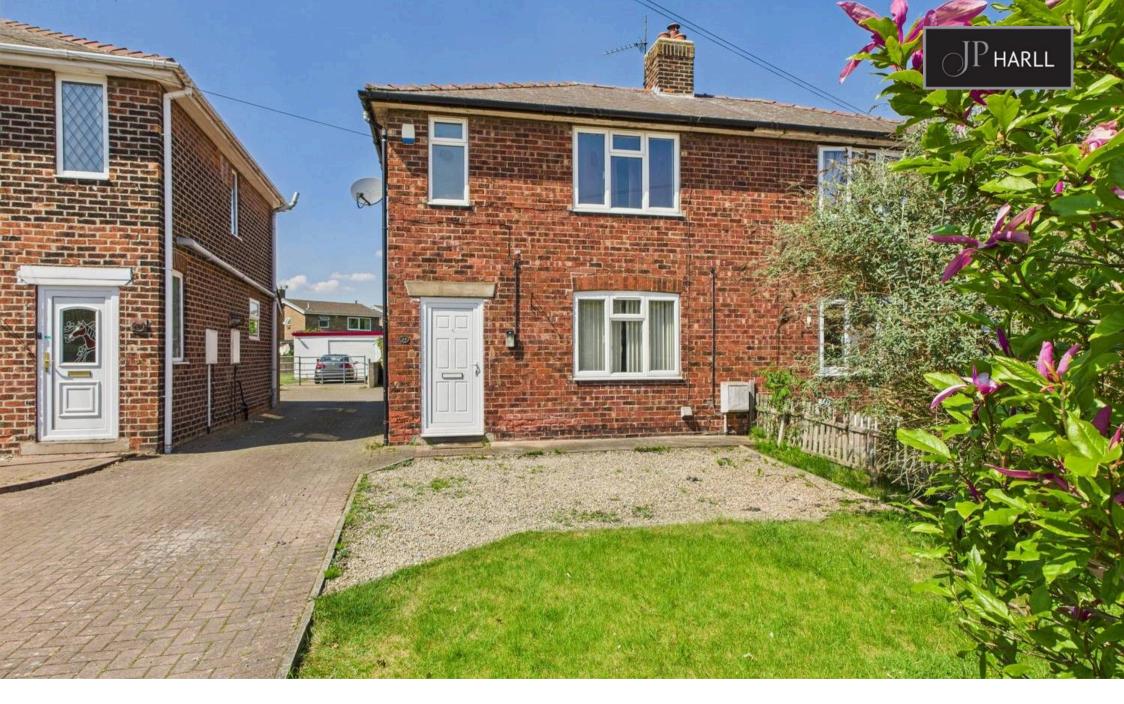

Chapel Street, Hambleton, YO8 9JF

Offers in Region of £240,000

## **Chapel Street**

Hambleton, Selby, YO8 9JF

- No Onward Chain
- Two Bed Semi-Detached House
- Large West Facing Rear Garden, Outbuilding and Garage
- Sq. M/ Sq. Ft.
- Mains Electricity. Mains Gas Central Heating.
- Mains Water Supply. Mains Drains
- Broadband: FTTP Mobile: 4G
- Brick Built Construction
- EPC Rating 'E'
- Council Tax Band 'B'

## NO ONWARD CHAIN

We are pleased to offer this two double bedroomed home with large West facing rear garden, lots of parking, outbuilding and garage.

Entering through the front entrance door and into the hallway the door to the right leads into the spacious lounge with large window and feature fireplace. From the lounge you enter the kitchen/diner featuring white cupboards and plenty of work surface space. The dining area is perfect to enjoy family meals with a useful understairs cupboard. There is also a ground floor w.c/cloak.

## Outside:

To the front is a lawned garden with generous shared drive leading to further parking and garage at the rear.

To the rear is a large lawned garden with paved patio area. There is also an outbuilding for storage.