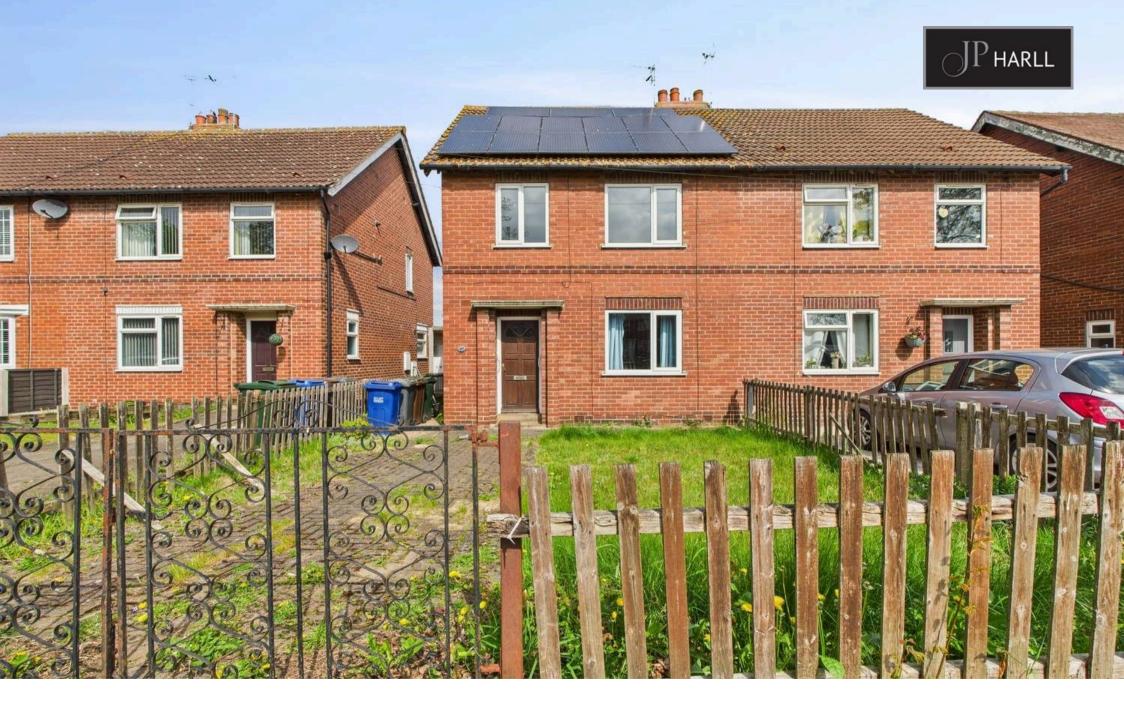

## **Abbots Road**

Selby, YO8 8AZ

- NO ONWARD CHAIN
- Semi-Detached Three Bed House
- Good Size North Facing Rear Garden
- 83 Sq.M/ 903 Sq.Ft.
- Mains Electricity. Mains Gas Central Heating
- Mains Water Supply. Mains Drainage
- FREEHOLD
- Brick Built Construction
- EPC Rating 'TBC'
- Council Tax Band 'A'

Welcome to this 3 bedroomed semi-detached house with good size rear garden. This house is offered with no onward chain.

As you enter the property on the ground floor you have entrance hall, two reception rooms. The lounge is situated at the front of the