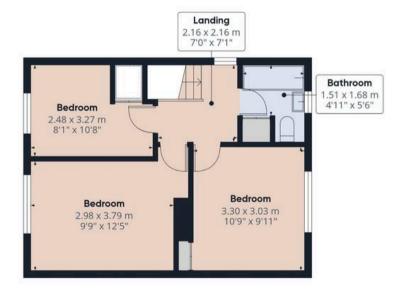

The house boasts three bedrooms, Two doubles and a large single bedroom which is perfect for young children or as an office or dressing room.

The bathroom has shower over bath, toilet and hand basin.

The property has a good sized North facing rear garden which is currently mainly laid to lawn.

## Approximate total area

83.95 m<sup>2</sup> 903.65 ft<sup>2</sup>

## Reduced headroom

0.23 m<sup>2</sup> 2.45 ft<sup>2</sup>

(1) Excluding balconies and terraces

Reduced headroom

------ Below 1.5 m/5 ft

While every attempt has been made to ensure accuracy, all measurements are approximate, not to scale. This floor plan is for illustrative purposes only.

Calculations are based on RICS IPMS 3C standard.

GIRAFFE360

Floor 1