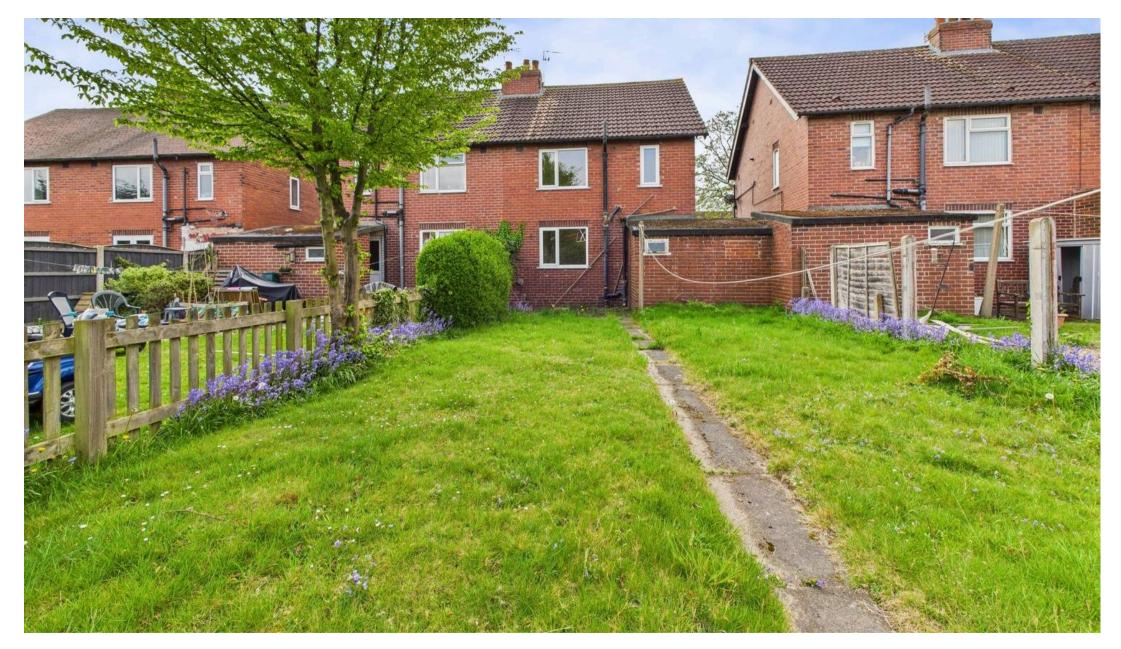

The house boasts three bedrooms, Two doubles and a large single bedroom which is perfect for young children or as an office or dressing room.

The bathroom has shower over bath, toilet and hand basin.

The property has a good sized North facing rear garden which is currently mainly laid to lawn.

Abbots Road provides excellent access to local amenities, schools, and transport links, making it an ideal location for families and professionals. The property is conveniently located near major road networks, allowing for easy access to nearby towns and cities.