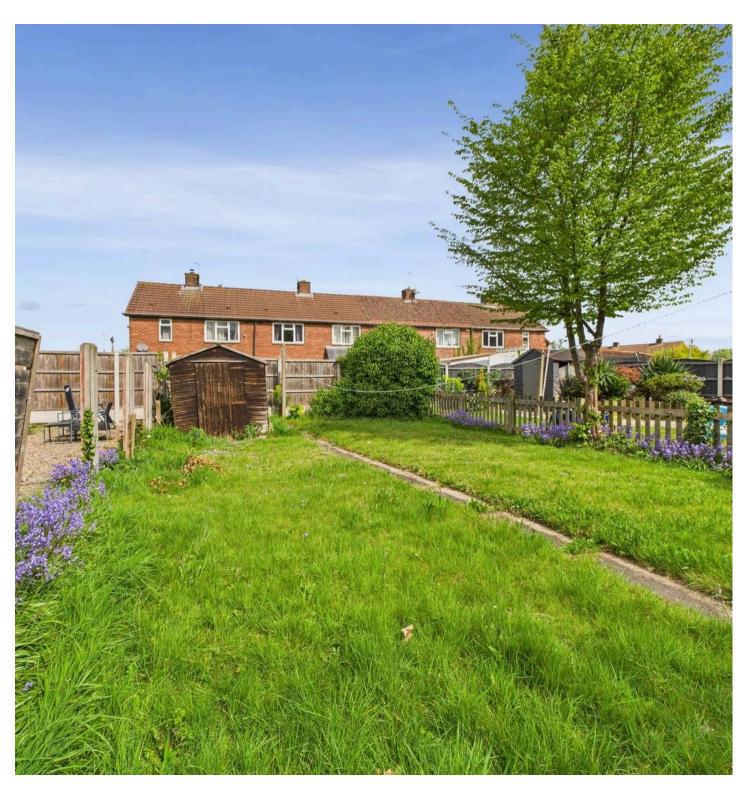

The house boasts three bedrooms, Two doubles and a large single bedroom which is perfect for young children or as an office or dressing room.

The bathroom has shower over bath, toilet and hand basin.

The property has a good sized North facing rear garden which is currently mainly laid to lawn.