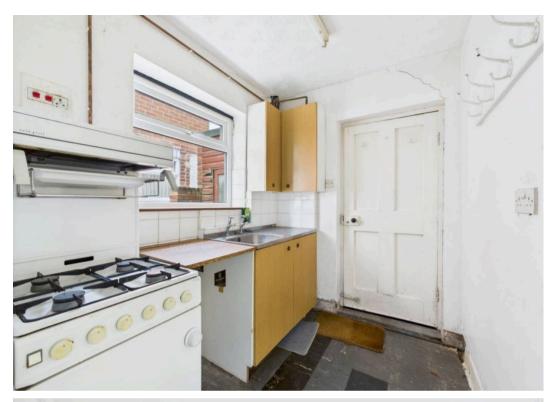

property and the dining room at the back with connecting door

The kitchen is equipped with cupboard and work surface space and provides access to the understairs cupboard and outhouses (one of which houses a toilet) providing ample storage space.