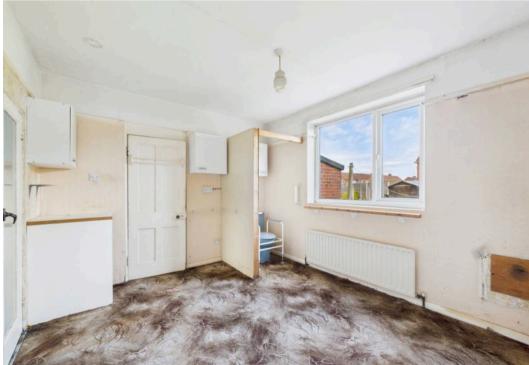

property and the dining room at the back with connecting door

The kitchen is equipped with cupboard and work surface space and provides access to the understairs cupboard and outhouses (one of which houses a toilet) providing ample storage space.