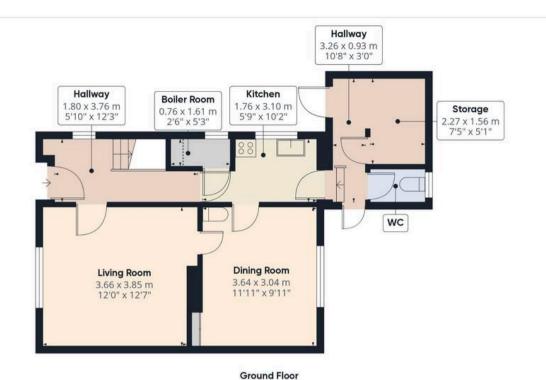

## Approximate total area

83.95 m<sup>2</sup> 903.65 ft<sup>2</sup>

## Reduced headroom

0.23 m<sup>2</sup> 2.45 ft<sup>2</sup>

(1) Excluding balconies and terraces

Reduced headroom

------ Below 1.5 m/5 ft

While every attempt has been made to ensure accuracy, all measurements are approximate, not to scale. This floor plan is for illustrative purposes only.

Calculations are based on RICS IPMS 3C standard.

GIRAFFE360

Floor 1