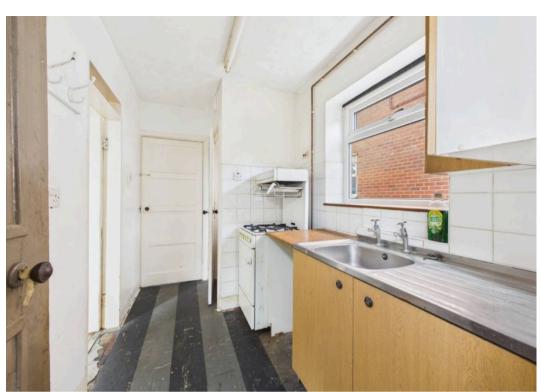

property and the dining room at the back with connecting door

The kitchen is equipped with cupboard and work surface space and provides access to the understairs cupboard and outhouses (one of which houses a toilet) providing ample storage space.