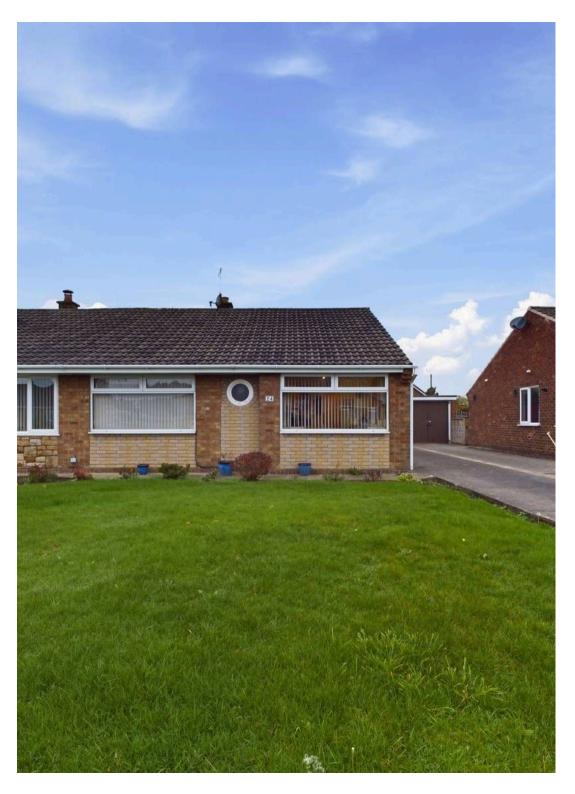

There is an inner hallway off the lounge with doors leading to the larger double main bedroom, modern shower room and second bedroom.

Outside to the front is a lawned garden with tandem driveway perfectly able to accommodate two cars in tandem. There is also a garage.

To the rear is an enclosed garden which is mainly laid to lawn with paved patio area.

We expect this bungalow to be popular so early viewing is recommended.