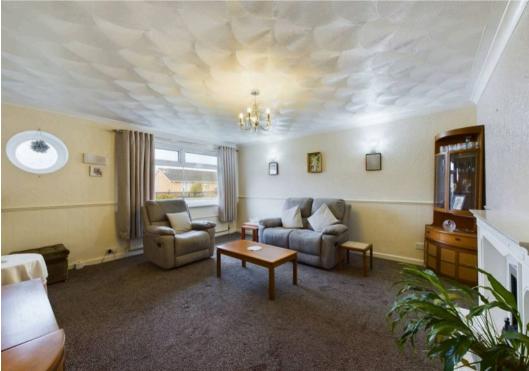

From the kitchen is what previously was the third bedroom but now used as a dining room to provide space for table and chairs.

The lounge is a generous size with large window and feature round window. There is also a decorative fireplace to create a focal point within the room.