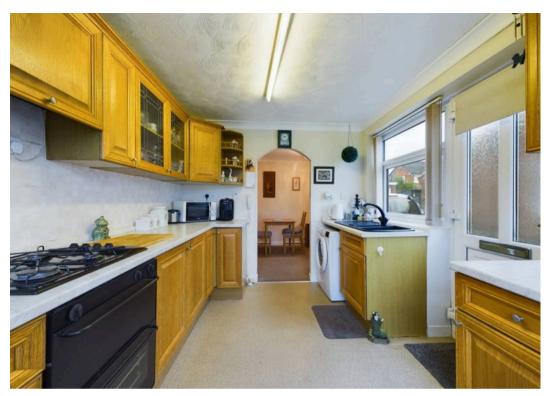

Entering through the side door, and into the kitchen which is a good size and with dual aspect windows for maximum light with ample cupboard storage and work surface space enough for the keenest of cooks. There is a gas hob and built in oven with spaces for fridge/freezer and washing machine.