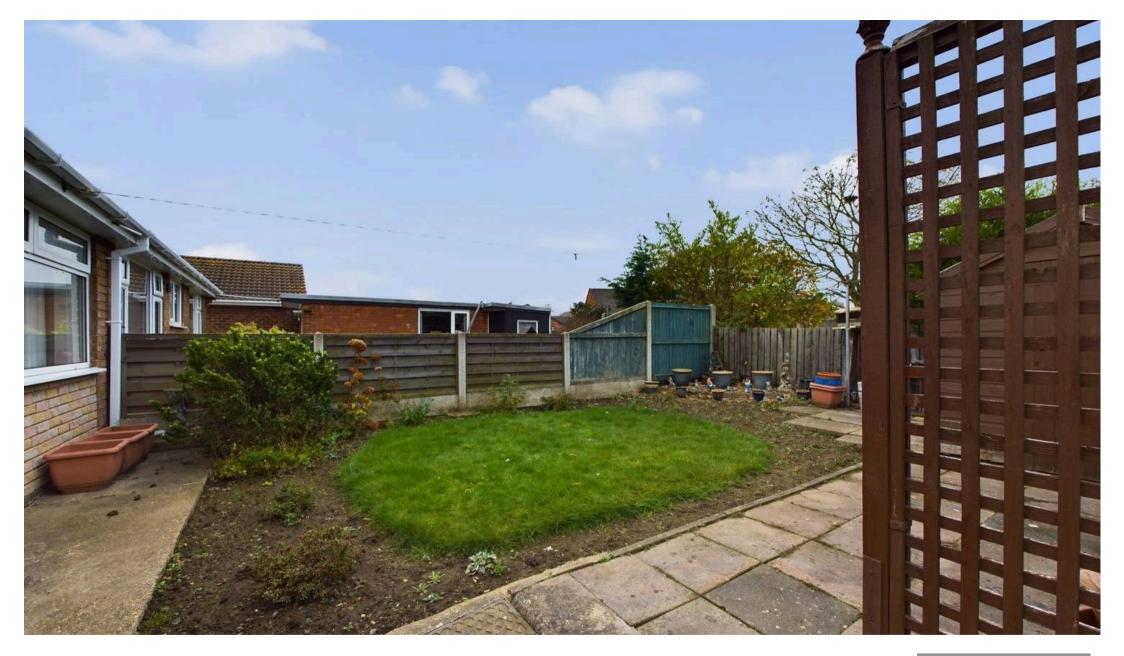

To the rear is an enclosed garden which is mainly laid to lawn with paved patio area.

We expect this bungalow to be popular so early viewing is recommended.