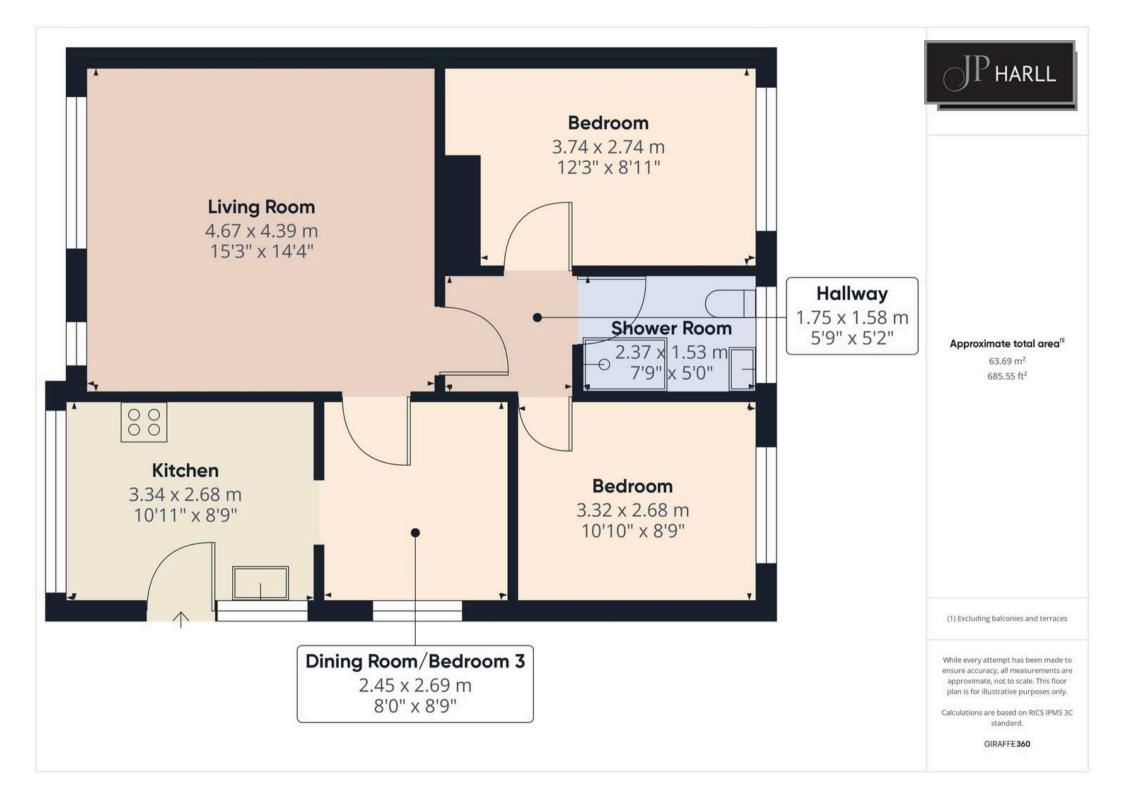

## Westbourne Road

Selby, YO8 9BZ

- No Onward Chain
- Semi-Detached Bungalow
- 63 Sq. M./ 685 Sq. Ft.
- West Facing Rear Garden
- Mains Electricity. Mains Gas Central Heating.
- Mains Water Supply. Mains Sewerage
- Brick Built Construction
- Freehold
- EPC Rating 'D'
- Council Tax Band 'C'

Entering through the side door, and into the kitchen which is a good size and with dual aspect windows for maximum light with ample cupboard storage and work surface space enough for the keenest of cooks. There is a gas hob and built in oven with spaces for fridge/freezer and washing machine.

From the kitchen is what previously was the third bedroom but now used as a dining room to provide space for table and chairs.

The lounge is a generous size with large window and feature round window. There is also a decorative fireplace to create a focal point within the room.

There is an inner hallway off the lounge with doors leading to the larger double main bedroom, modern shower room and second bedroom.

Outside to the front is a lawned garden with tandem driveway perfectly able to accommodate two cars in tandem. There is also a garage.

To the rear is an enclosed garden which is mainly laid to lawn with paved patio area.

We expect this bungalow to be popular so early viewing is recommended.