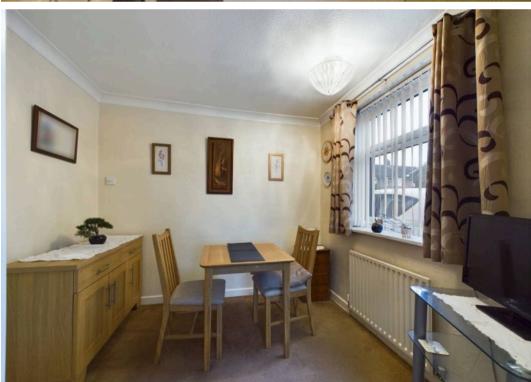

From the kitchen is what previously was the third bedroom but now used as a dining room to provide space for table and chairs.

The lounge is a generous size with large window and feature round window. There is also a decorative fireplace to create a focal point within the room.