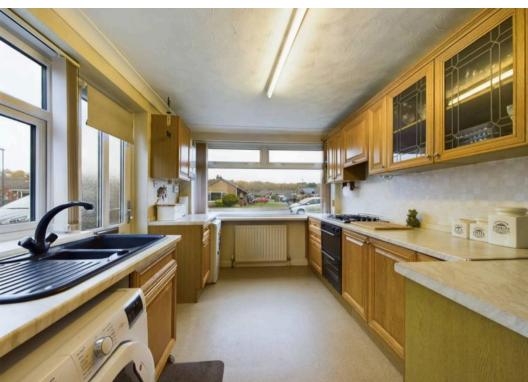

Entering through the side door, and into the kitchen which is a good size and with dual aspect windows for maximum light with ample cupboard storage and work surface space enough for the keenest of cooks. There is a gas hob and built in oven with spaces for fridge/freezer and washing machine.