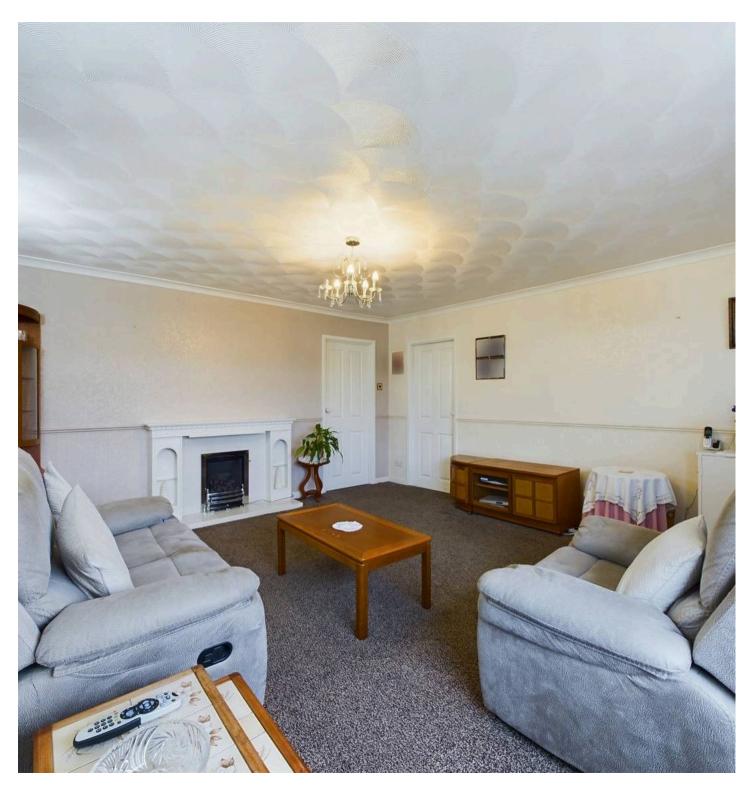

From the kitchen is what previously was the third bedroom but now used as a dining room to provide space for table and chairs.

The lounge is a generous size with large window and feature round window. There is also a decorative fireplace to create a focal point within the room.