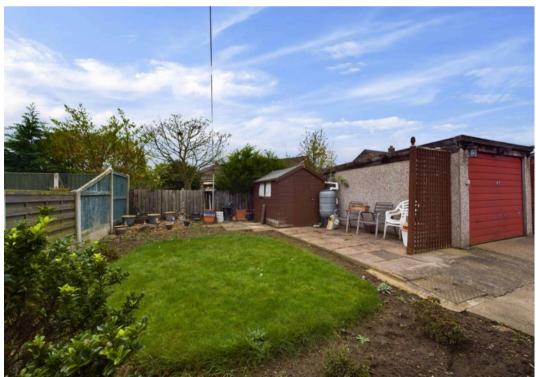

To the rear is an enclosed garden which is mainly laid to lawn with paved patio area.

We expect this bungalow to be popular so early viewing is recommended.