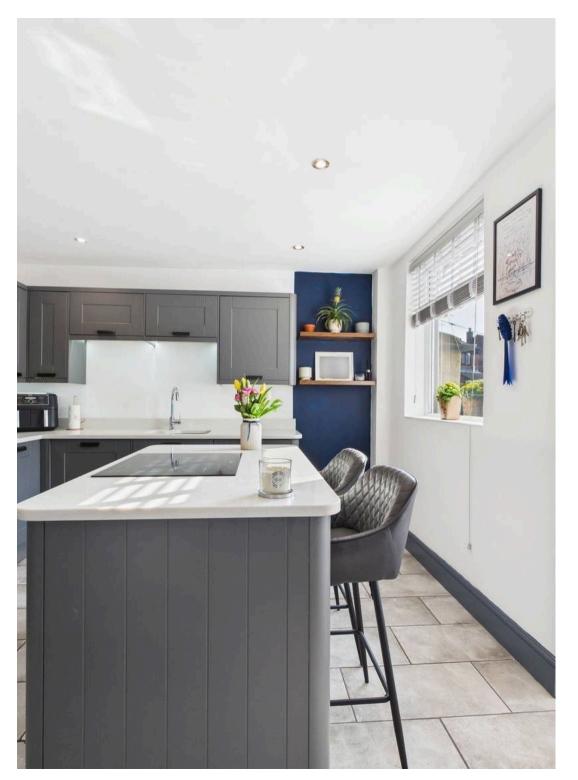

This charming three-bed mid-terraced house presents an opportunity to purchase this immaculately presented and recently updated home with large south facing rear garden and parking.

Upon entering the property, the hallway leads to a spacious dining room, bathed in natural light, creating a bright and airy environment perfect for dining and entertaining. From the dining room is the beautiful modern fitted kitchen with plenty of cupboard and work surface space as well as an island breakfast bar with built in hob. There is also built in chest height oven (insert any other built in appliances here)