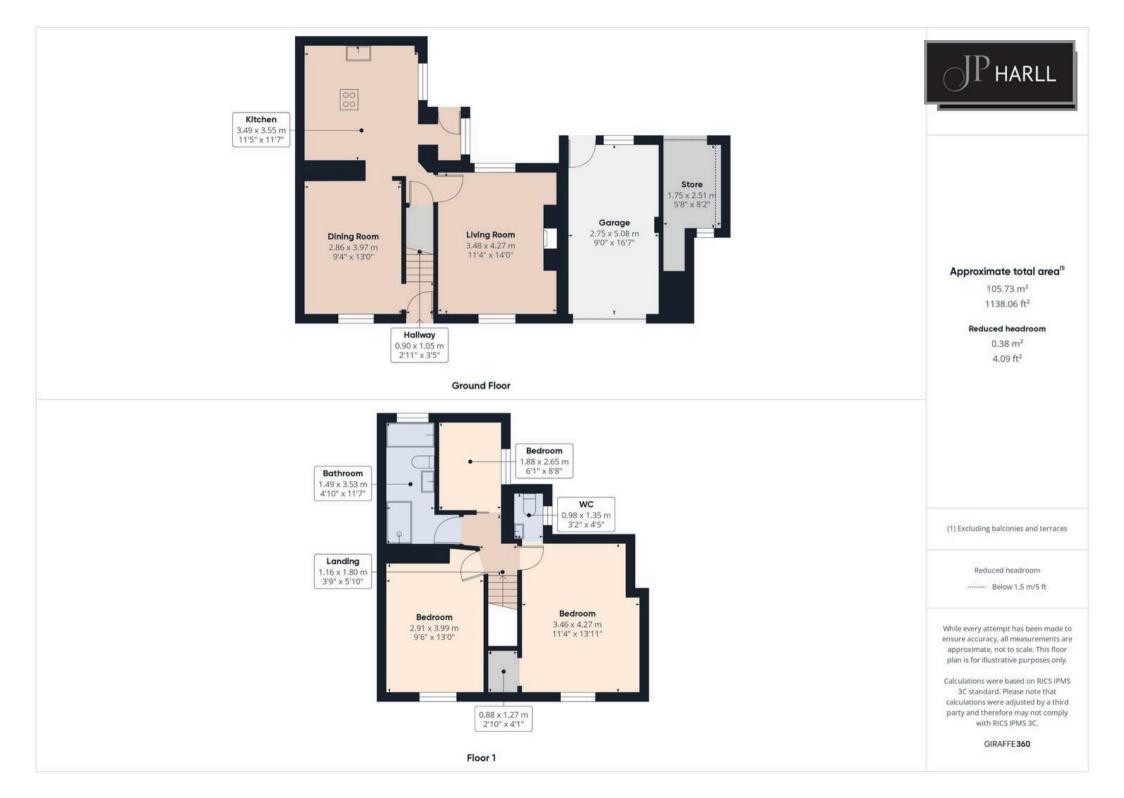

## Annie Street

Selby, YO8 4LR

- Attractive Three Bed End-Terraced
  House
- Beautifully Presented
- Large South Facing Rear Garden
- Sq. M/ Sq. Ft.
- Mains Water Supply. Mains Sewerage
- Broadband: FTTP. Mobile: 5G
- Brick Built Construction/ FREEHOLD
- Gas Central Heating. Mains Electricity
- EPC Rating 'E'
- Council Tax Band 'B'

This charming three-bed mid-terraced house presents an opportunity to purchase this immaculately presented and recently updated home with large south facing rear garden and parking.

Upon entering the property, the hallway leads to a spacious dining room, bathed in natural light, creating a bright and airy environment perfect for dining and entertaining. From the dining room is the beautiful modern fitted kitchen with plenty of cupboard and work surface space as well as an island breakfast bar with built in hob. There is also built in chest height oven (insert any other built in appliances here)

The separate lounge provides a cosy retreat with log burner for those colder evenings and dual widows over look both the front and rear of the house.

Ascending to the first floor, you will find the three bedrooms, each providing a comfortable retreat for rest and relaxation. The master bedroom benefits from a recently added toilet facilities and useful cupboard over stairs, offering practical storage solutions, the second bedroom is also a good sized double whilst the third, currently used as a snug/reading room could be a single room/nursery or office.

The attractive bathroom has been well thought out to maximise comfort and style and is part tiled with grey subway style tiles, and comprises of walk in shower, toilet, wash basin and bath.

The large rear garden is the star of the show and totally unexpected from a terraced property. The garden is mostly laid to lawn with patio and decked areas to ensure you can always sit in a sunny spot in this south facing garden.

There is an attached garage/store and part open brick built store as well as outbuildings for storage.

Please Note: Annie Street is an unadopted road.