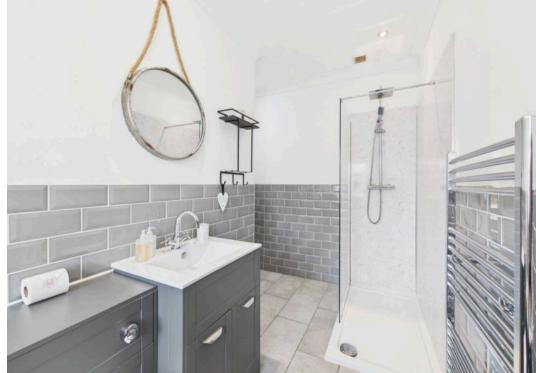

The attractive bathroom has been well thought out to maximise comfort and style and is part tiled with grey subway style tiles, and comprises of walk in shower, toilet, wash basin and bath.

The large rear garden is the star of the show and totally unexpected from a terraced property. The garden is mostly laid to lawn with patio and decked areas to ensure you can always sit in a sunny spot in this south facing garden.