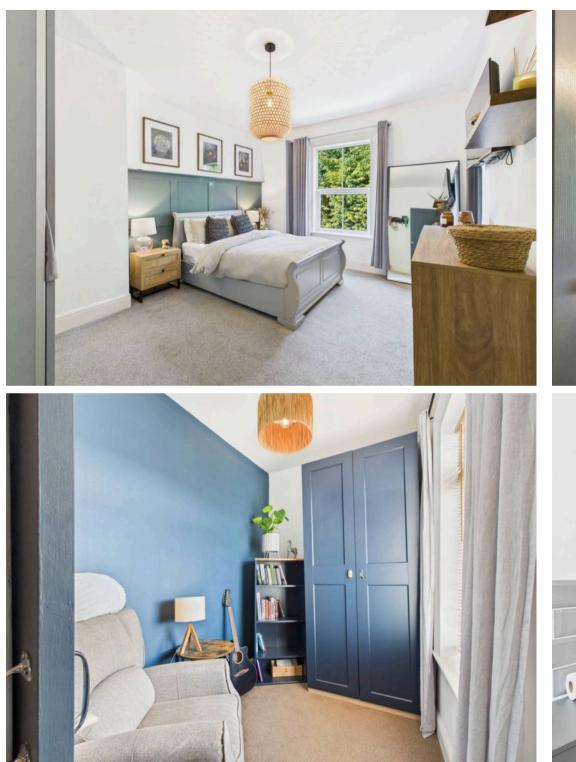

The separate lounge provides a cosy retreat with log burner for those colder evenings and dual widows over look both the front and rear of the house.

Ascending to the first floor, you will find the three bedrooms, each providing a comfortable retreat for rest and relaxation. The master bedroom benefits from a recently added toilet facilities and useful cupboard over stairs, offering practical storage solutions, the second bedroom is also a good sized double whilst the third, currently used as a snug/reading room could be a single room/nursery or office.