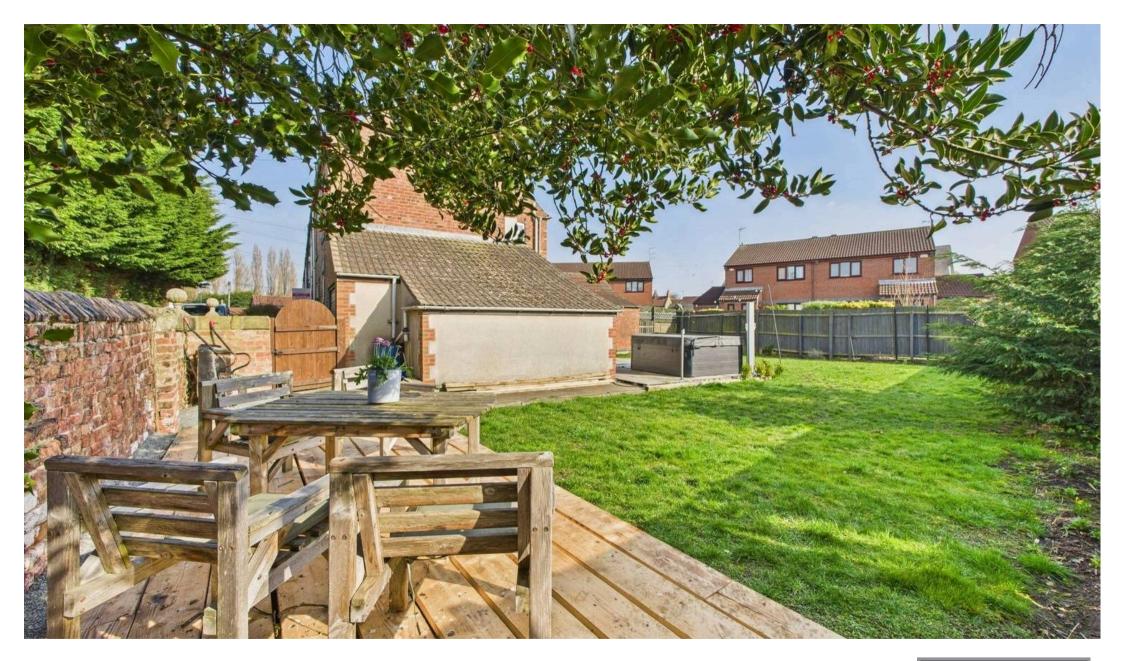

The attractive bathroom has been well thought out to maximise comfort and style and is part tiled with grey subway style tiles, and comprises of walk in shower, toilet, wash basin and bath.

The large rear garden is the star of the show and totally unexpected from a terraced property. The garden is mostly laid to lawn with patio and decked areas to ensure you can always sit in a sunny spot in this south facing garden.

There is an attached garage/store and part open brick built store as well as outbuildings for storage.

Please Note: Annie Street is an unadopted road.