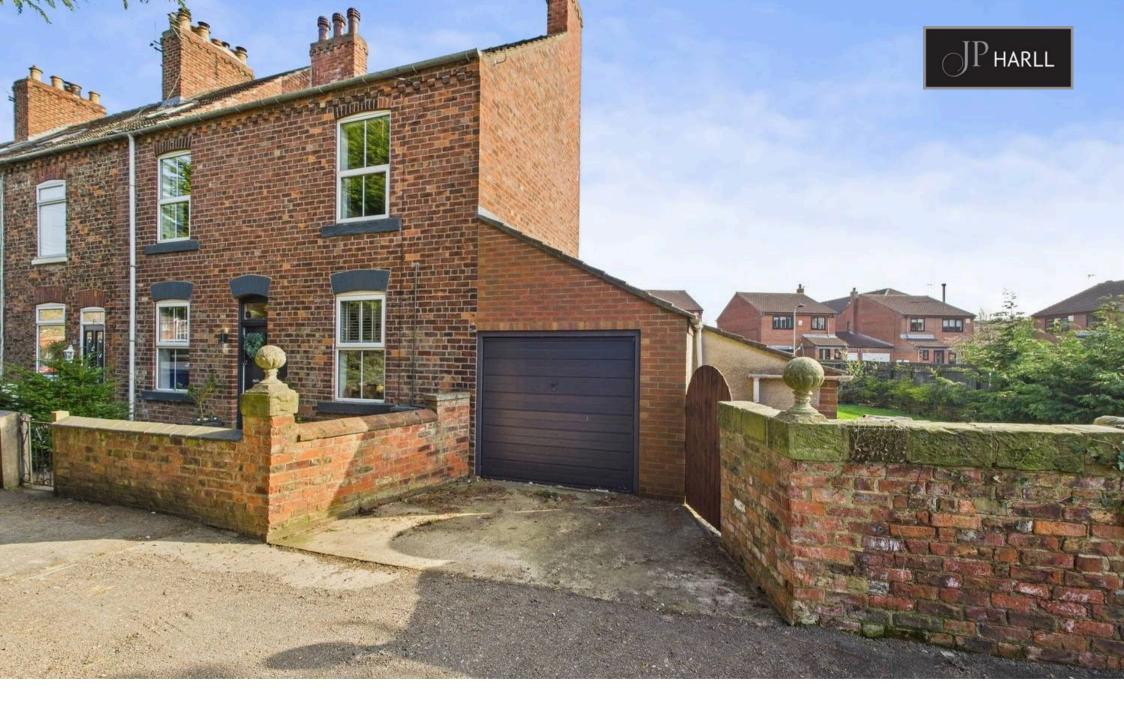

## Annie Street

Selby, YO8 4LR

- Attractive Three Bed End-Terraced
  House
- Beautifully Presented
- Large South Facing Rear Garden
- Sq. M/ Sq. Ft.
- Mains Water Supply. Mains Sewerage
- Broadband: FTTP. Mobile: 5G
- Brick Built Construction/ FREEHOLD
- Gas Central Heating. Mains Electricity
- EPC Rating 'E'
- Council Tax Band 'B'

There is an attached garage/store and part open brick built store as well as outbuildings for storage.

Please Note: Annie Street is an unadopted road.