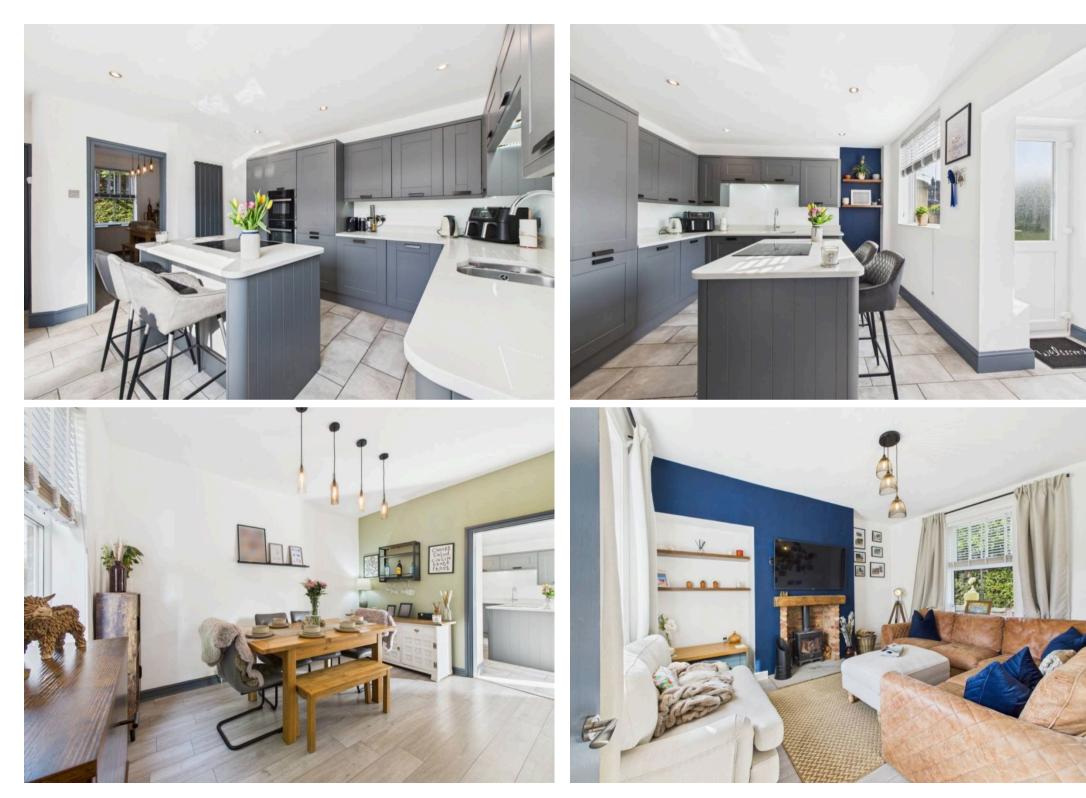

This charming three-bed mid-terraced house presents an opportunity to purchase this immaculately presented and recently updated home with large south facing rear garden and parking.

Upon entering the property, the hallway leads to a spacious dining room, bathed in natural light, creating a bright and airy environment perfect for dining and entertaining. From the dining room is the beautiful modern fitted kitchen with plenty of cupboard and work surface space as well as an island breakfast bar with built in hob. There is also built in chest height oven (insert any other built in appliances here)

The separate lounge provides a cosy retreat with log burner for those colder evenings and dual widows over look both the front and rear of the house.

Ascending to the first floor, you will find the three bedrooms, each providing a comfortable retreat for rest and relaxation. The master bedroom benefits from a recently added toilet facilities and useful cupboard over stairs, offering practical storage solutions, the second bedroom is also a good sized double whilst the third, currently used as a snug/reading room could be a single room/nursery or office.