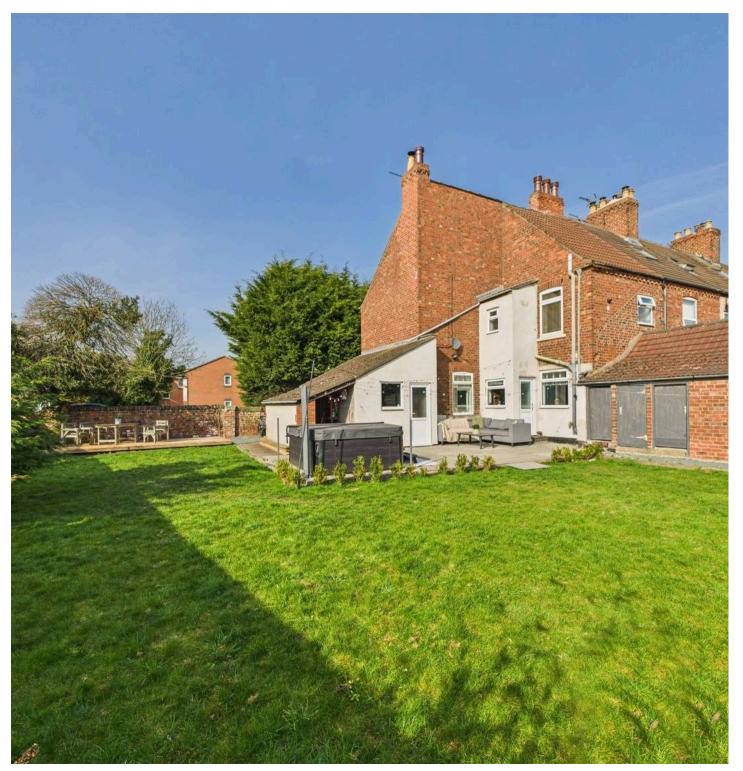

The attractive bathroom has been well thought out to maximise comfort and style and is part tiled with grey subway style tiles, and comprises of walk in shower, toilet, wash basin and bath.

The large rear garden is the star of the show and totally unexpected from a terraced property. The garden is mostly laid to lawn with patio and decked areas to ensure you can always sit in a sunny spot in this south facing garden.

There is an attached garage/store and part open brick built store as well as outbuildings for storage.

Please Note: Annie Street is an unadopted road.