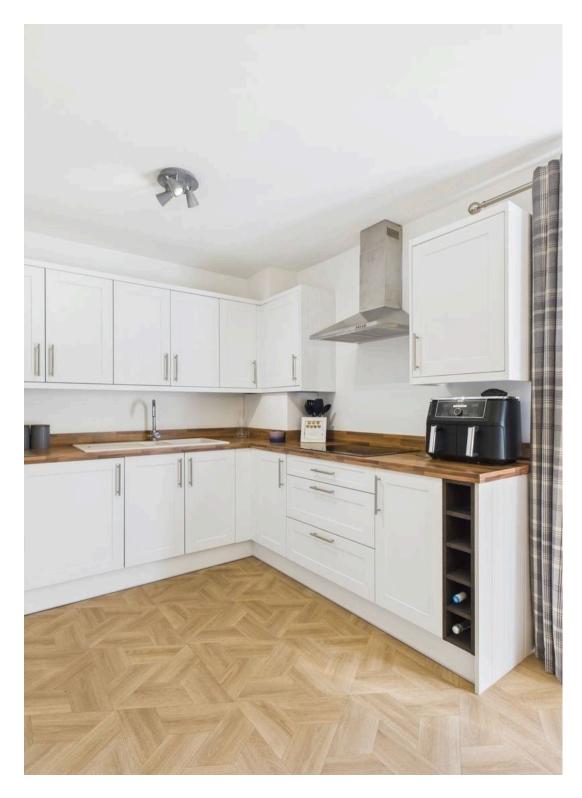

The modern and recently fitted dining kitchen provides space for dining, entertaining and cooking and the striking kitchen provides ample work surface and cupboard space to allow even the keenest of chefs to cook up a storm. There are French doors out from the dining area of the kitchen to patio area of the rear garden.