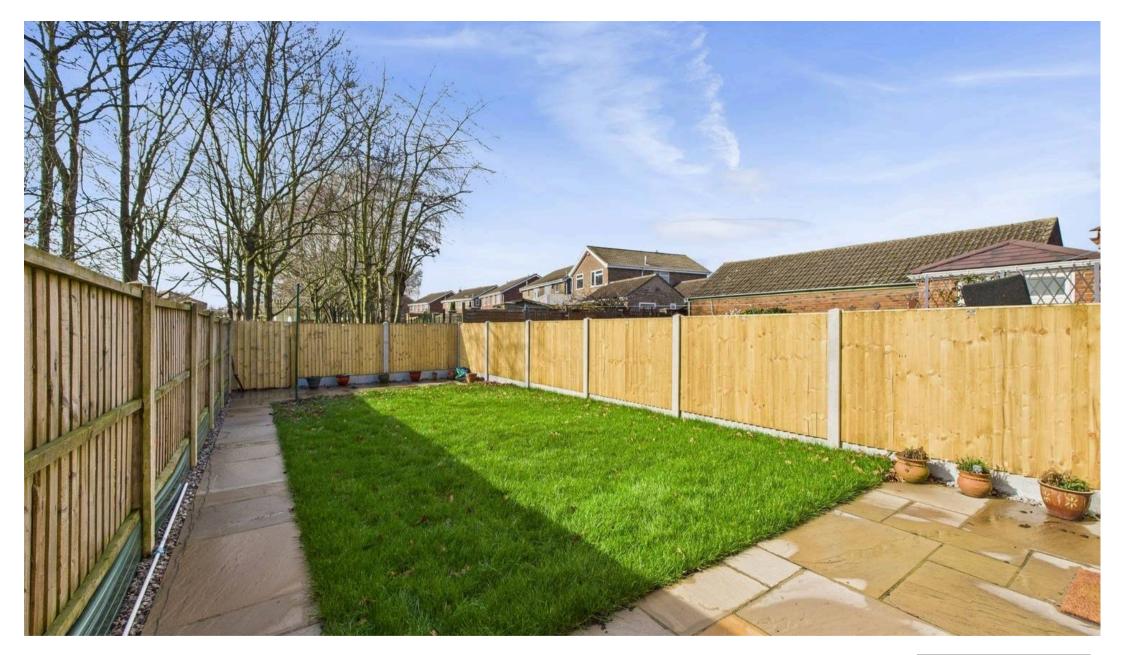

Upstairs on the first floor are the three bedrooms, two of which are doubles and a third single bedroom.

Externally to the rear is low maintenance garden mainly laid to lawn with attractive patio area perfect for those Summer days.