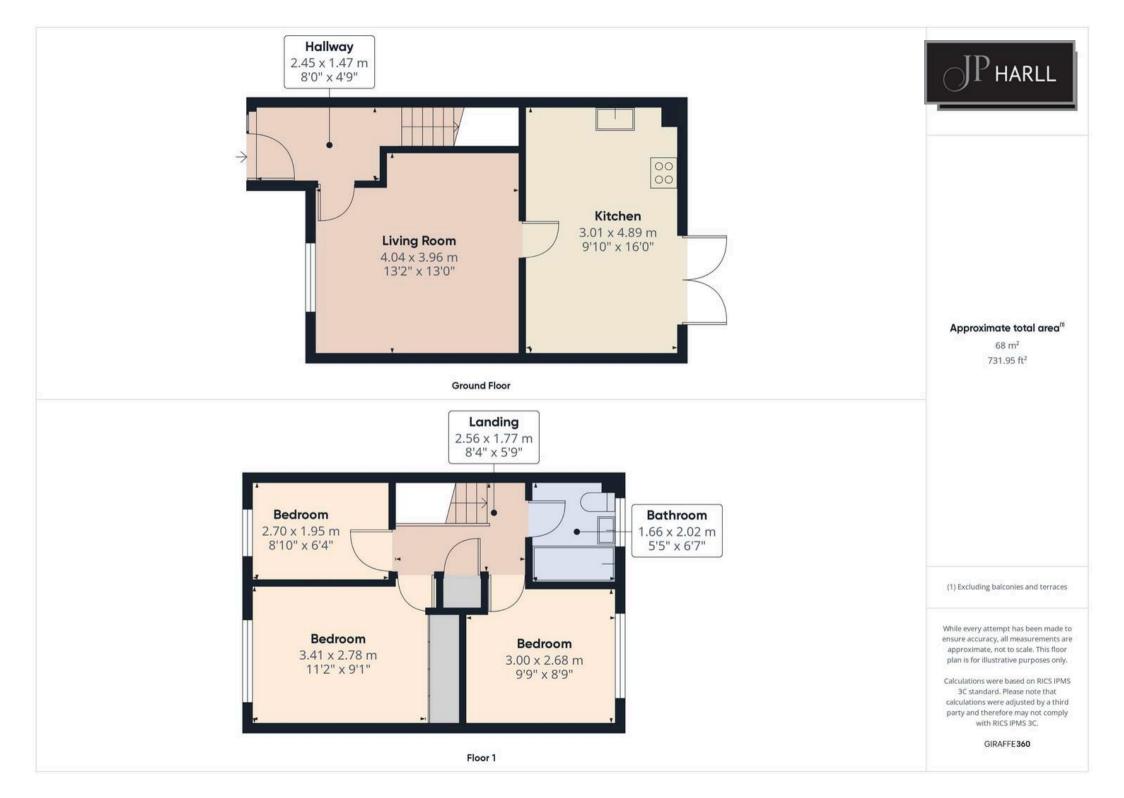

## Myrtle Avenue

Selby, YO8 9BG

- Well Presented 3 Bed Mid-Terrace House
- West Facing Rear Garden
- 68 Sq. M/ 731 Sq. Ft.
- Mains Gas Central Heating
- Mains Electricity, Water & Drainage
- Broadband: FTTP. Mobile: 5G
- Brick Built Construction
- Freehold
- EPC Rating 'C'
- Council Tax Band 'B'

Welcome to this well presented, 3-bedroom mid-terraced house, perfectly situated in this most sought after part of Selby within close proximity of Brayton village and Selby Town centre.

Stepping inside this home on the ground floor you will be greeted by a generous lounge with feature fireplace and bay window to allow plenty of light in.

The modern and recently fitted dining kitchen provides space for dining, entertaining and cooking and the striking kitchen provides ample work surface and cupboard space to allow even the keenest of chefs to cook up a storm. There are French doors out from the dining area of the kitchen to patio area of the rear garden.

Upstairs on the first floor are the three bedrooms, two of which are doubles and a third single bedroom.

Externally to the rear is low maintenance garden mainly laid to lawn with attractive patio area perfect for those Summer days.