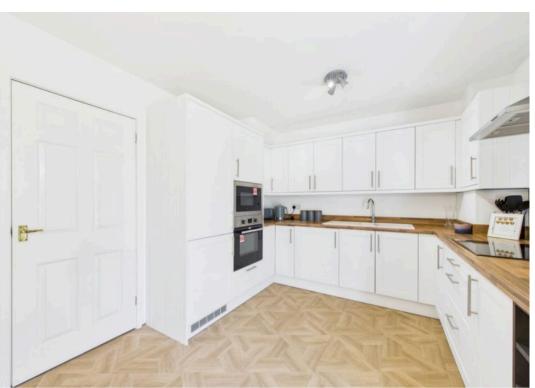

The modern and recently fitted dining kitchen provides space for dining, entertaining and cooking and the striking kitchen provides ample work surface and cupboard space to allow even the keenest of chefs to cook up a storm. There are French doors out from the dining area of the kitchen to patio area of the rear garden.