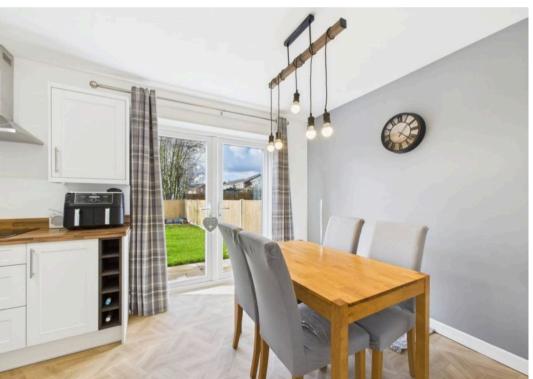

The modern and recently fitted dining kitchen provides space for dining, entertaining and cooking and the striking kitchen provides ample work surface and cupboard space to allow even the keenest of chefs to cook up a storm. There are French doors out from the dining area of the kitchen to patio area of the rear garden.

Upstairs on the first floor are the three bedrooms, two of which are doubles and a third single bedroom.

Externally to the rear is low maintenance garden mainly laid to lawn with attractive patio area perfect for those Summer days.