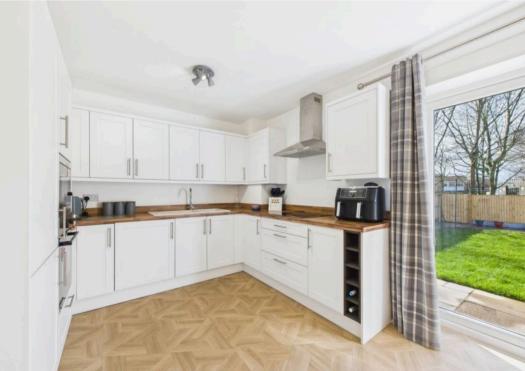

The modern and recently fitted dining kitchen provides space for dining, entertaining and cooking and the striking kitchen provides ample work surface and cupboard space to allow even the keenest of chefs to cook up a storm. There are French doors out from the dining area of the kitchen to patio area of the rear garden.