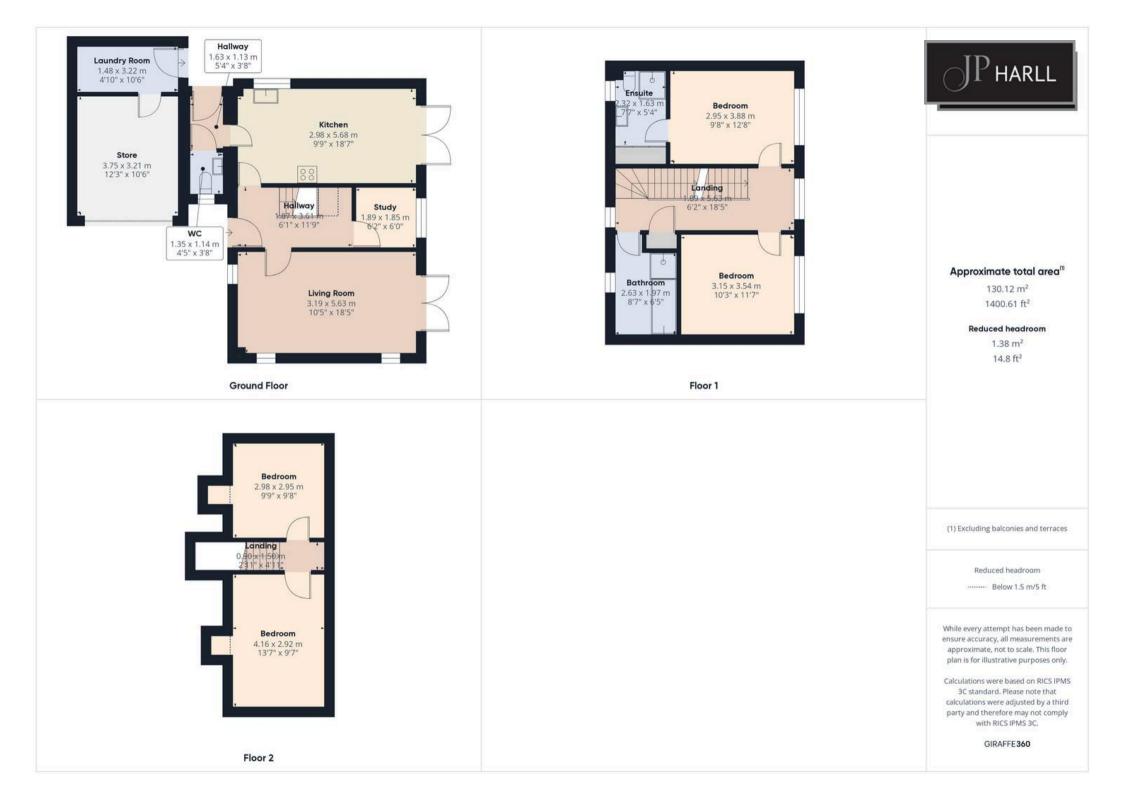

## Prospect Row Doncaster Road

Brayton, Selby, YO8 9HB

- Four Bed Detached Family Home
- South West Facing Rear Garden
- 130 Sq. M./ 1400 Sq. Ft.
- Mains Electricity. Mains Gas Central Heating.
- Mains Water Supply. Mains Sewerage
- Broadband: FTTP. Mobile: 5G
- Brick Built Construction
- FREEHOLD
- EPC Rating 'C'
- Council Tax Band 'E'

Entering the house into the hallway you can go right into the spacious lounge with dual aspect windows at one end and French doors at the other leading into the rear garden. Turning left from the hallway you enter the kitchen/diner with modern fitted kitchen units, worksurfaces, breakfast bar and space for a dining table with view out into the garden. The ground floor accommodation also comprises study, rear porch and ground floor w.c

Upstairs to the first floor, the property continues to impress with two wellproportioned bedrooms, each offering a peaceful retreat for rest and relaxation. The master bedroom benefits from an ensuite shower room, providing a private sanctuary for the new homeowners.

On the second floor are two further double bedrooms.

Externally the property has a secure rear south-west facing garden mainly laid to lawn with patio area.

To the front is parking for at least two cars as well as access to the store/utility space.