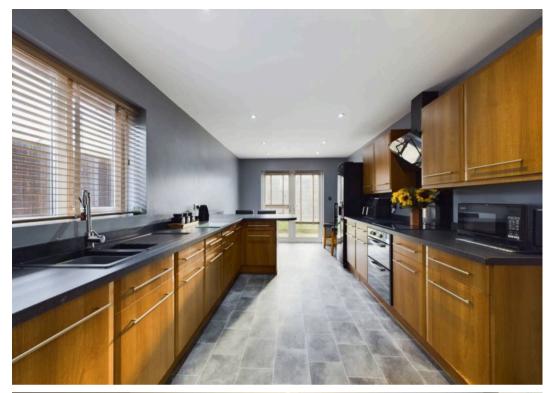

Entering the house into the hallway you can go right into the spacious lounge with dual aspect windows at one end and French doors at the other leading into the rear garden. Turning left from the hallway you enter the kitchen/diner with modern fitted kitchen units, worksurfaces, breakfast bar and space for a dining table with view out into the garden. The ground floor accommodation also comprises study, rear porch and ground floor w.c