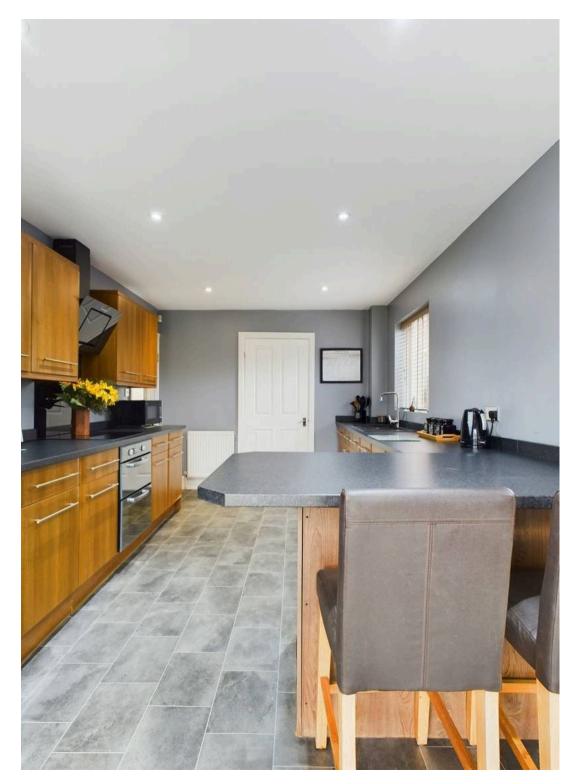

Entering the house into the hallway you can go right into the spacious lounge with dual aspect windows at one end and French doors at the other leading into the rear garden. Turning left from the hallway you enter the kitchen/diner with modern fitted kitchen units, worksurfaces, breakfast bar and space for a dining table with view out into the garden. The ground floor accommodation also comprises study, rear porch and ground floor w.c