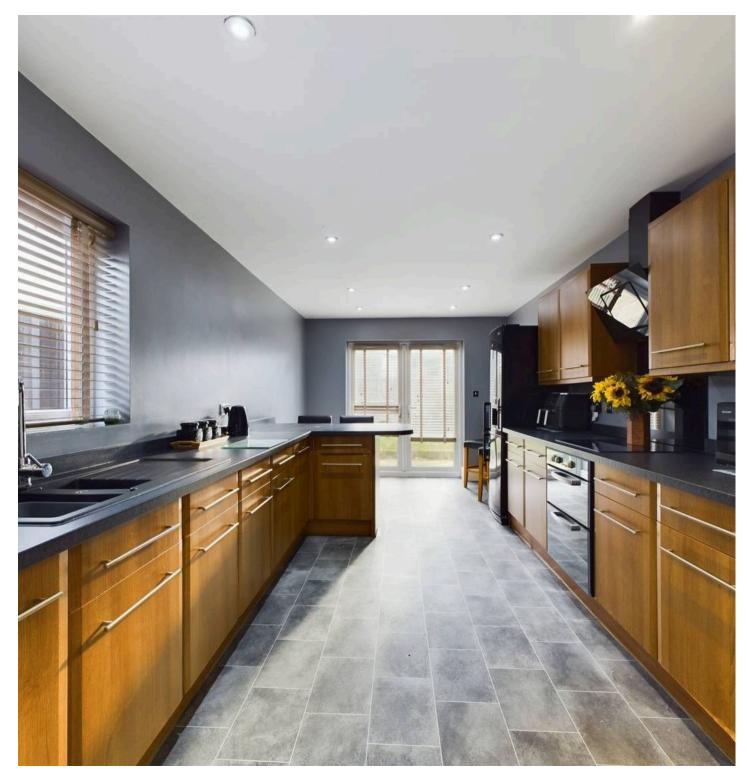

Entering the house into the hallway you can go right into the spacious lounge with dual aspect windows at one end and French doors at the other leading into the rear garden. Turning left from the hallway you enter the kitchen/diner with modern fitted kitchen units, worksurfaces, breakfast bar and space for a dining table with view out into the garden. The ground floor accommodation also comprises study, rear porch and ground floor w.c