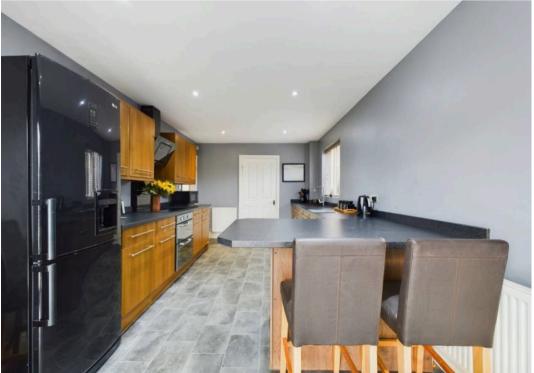

Entering the house into the hallway you can go right into the spacious lounge with dual aspect windows at one end and French doors at the other leading into the rear garden. Turning left from the hallway you enter the kitchen/diner with modern fitted kitchen units, worksurfaces, breakfast bar and space for a dining table with view out into the garden. The ground floor accommodation also comprises study, rear porch and ground floor w.c