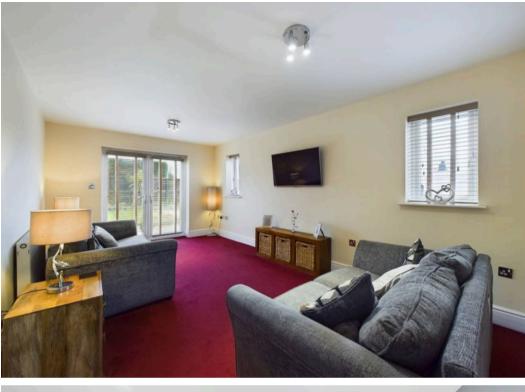

Entering the house into the hallway you can go right into the spacious lounge with dual aspect windows at one end and French doors at the other leading into the rear garden. Turning left from the hallway you enter the kitchen/diner with modern fitted kitchen units, worksurfaces, breakfast bar and space for a dining table with view out into the garden. The ground floor accommodation also comprises study, rear porch and ground floor w.c