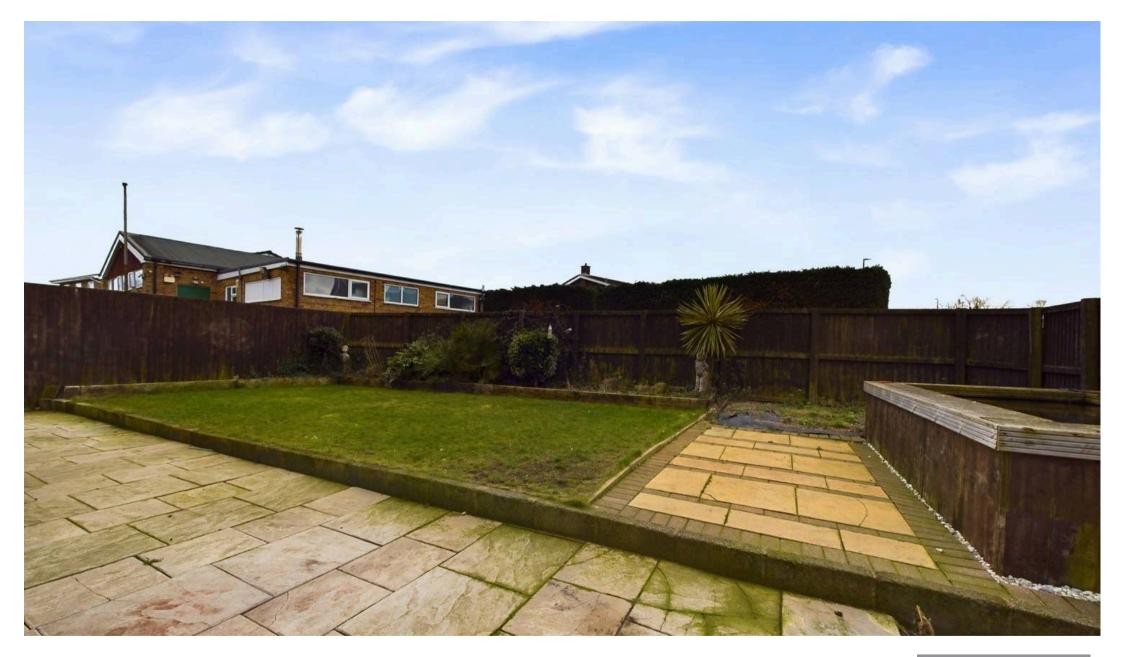

On the second floor are two further double bedrooms.

Externally the property has a secure rear south-west facing garden mainly laid to lawn with patio area.

To the front is parking for at least two cars as well as access to the store/utility space.