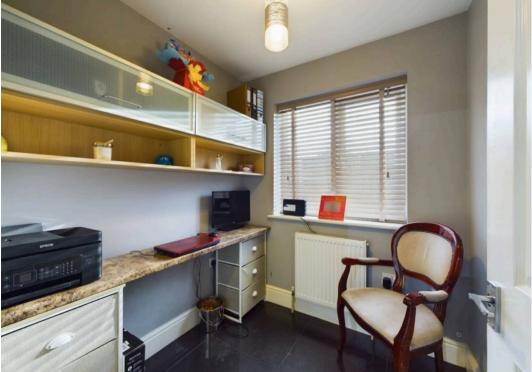

Entering the house into the hallway you can go right into the spacious lounge with dual aspect windows at one end and French doors at the other leading into the rear garden. Turning left from the hallway you enter the kitchen/diner with modern fitted kitchen units, worksurfaces, breakfast bar and space for a dining table with view out into the garden. The ground floor accommodation also comprises study, rear porch and ground floor w.c