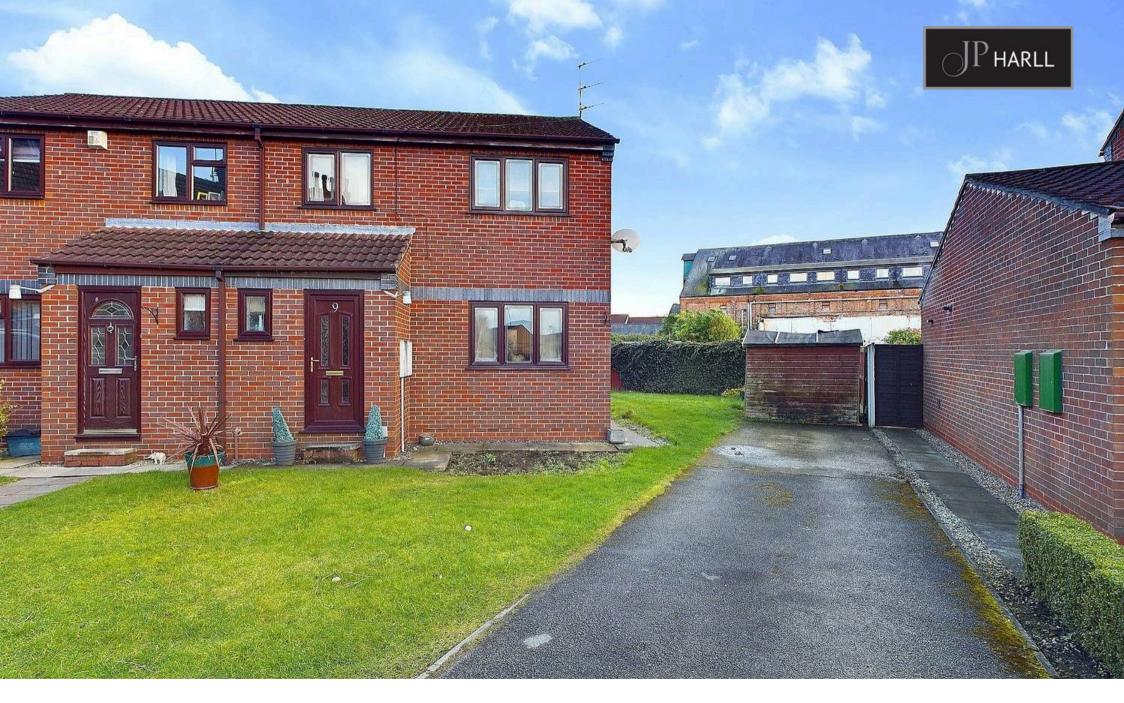

9 Low Meadow, Selby Offers Over £210,000

## Selby,

- Three Bedroomed Semi Detached House
- South East Facing Rear Garden
- 91 M2 / 980 sq. Ft.
- Mains Gas Central Heating. Mains Electricity
- Mains Water Supply, Mains Drainage
- Broadband: FTTP. Mobile 5G
- Brick Built Construction
- EPC Rating 'D' (68)
- Council Tax Band 'C'

Nestled in a sought-after cul-de-sac, this charming three bedroom semidetached house offers a cosy retreat with a modern touch.

Boasting a generous 91 M2 of living space, the property features a warm and inviting ambience throughout. Through the front entrance door and into the hallway, with doors leading to the ground floor cloaks/w.c., lounge and staircase leading to the first floor accommodation. The open plan lounge/dining room, offers space for the whole family with an Electric fire as the focal point of the room, with French doors at the rear, so that you can enjoy the most of the South facing rear garden.