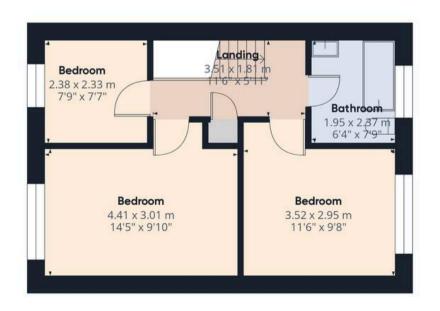

Nestled in a sought-after cul-de-sac, this charming three bedroom semidetached house offers a cosy retreat with a modern touch.

Boasting a generous 91 M2 of living space, the property features a warm and inviting ambience throughout. Through the front entrance door and into the hallway, with doors leading to the ground floor cloaks/w.c., lounge and staircase leading to the first floor accommodation. The open plan lounge/dining room, offers space for the whole family with an Electric fire as the focal point of the room, with French doors at the rear, so that you can enjoy the most of the South facing rear garden.

Upstairs, you'll find three comfortable bedrooms and a generous sized bathroom, ideal for a growing family or those in need of a home office space.

Step outside to discover a delightful surprise in the form of the outdoor space that accompanies this charming abode. The south-east facing rear garden provides a sunny retreat for enjoying morning coffees or hosting weekend BBQs with family and friends. Picture yourself basking in the sun while lounging on the patio, surrounded by lush greenery and vibrant flowers. With enough room for outdoor furniture, potted plants, and possibly a small vegetable patch, this tranquil haven offers endless possibilities for al fresco living.

## Approximate total area®

85.73 m<sup>2</sup> 922.79 ft<sup>2</sup>

(1) Excluding balconies and terraces

While every attempt has been made to ensure accuracy, all measurements are approximate, not to scale. This floor plan is for illustrative purposes only.