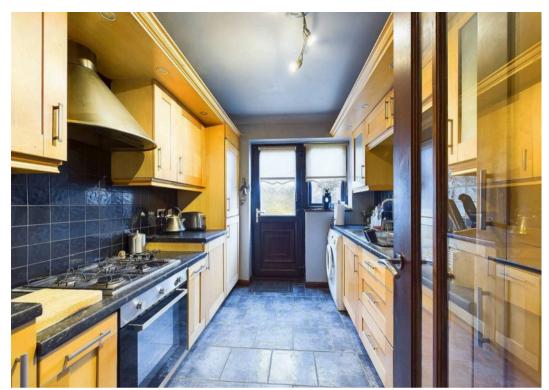

This practical kitchen is perfect for a keen cook. Integrated cooking facilities include an Electric oven with Gas hob and cooker hood over. Integrated appliances include a fridge/freezer and space for a washing machine.