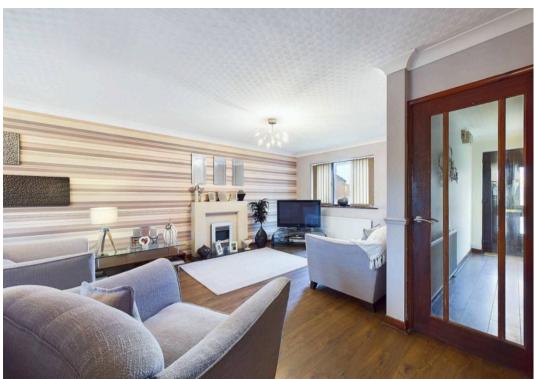

Nestled in a sought-after cul-de-sac, this charming three bedroom semidetached house offers a cosy retreat with a modern touch.

Boasting a generous 91 M2 of living space, the property features a warm and inviting ambience throughout. Through the front entrance door and into the hallway, with doors leading to the ground floor cloaks/w.c., lounge and staircase leading to the first floor accommodation. The open plan lounge/dining room, offers space for the whole family with an Electric fire as the focal point of the room, with French doors at the rear, so that you can enjoy the most of the South facing rear garden.