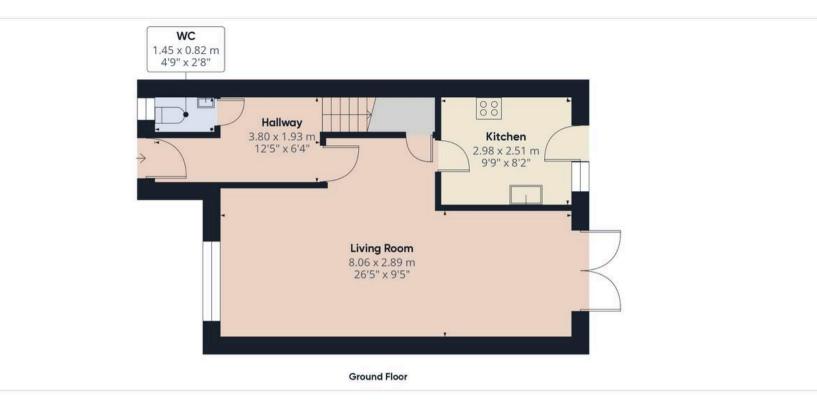

## Approximate total area®

85.73 m<sup>2</sup> 922.79 ft<sup>2</sup>

(1) Excluding balconies and terraces

While every attempt has been made to ensure accuracy, all measurements are approximate, not to scale. This floor plan is for illustrative purposes only.

Calculations are based on RICS IPMS 3C standard.

GIRAFFE360

JP Harll

J P Harll Estate Agents, 24 Finkle Street - YO8 4DS

01757 709955 • sales@jpharll.co.uk • www.jpharll.co.uk/