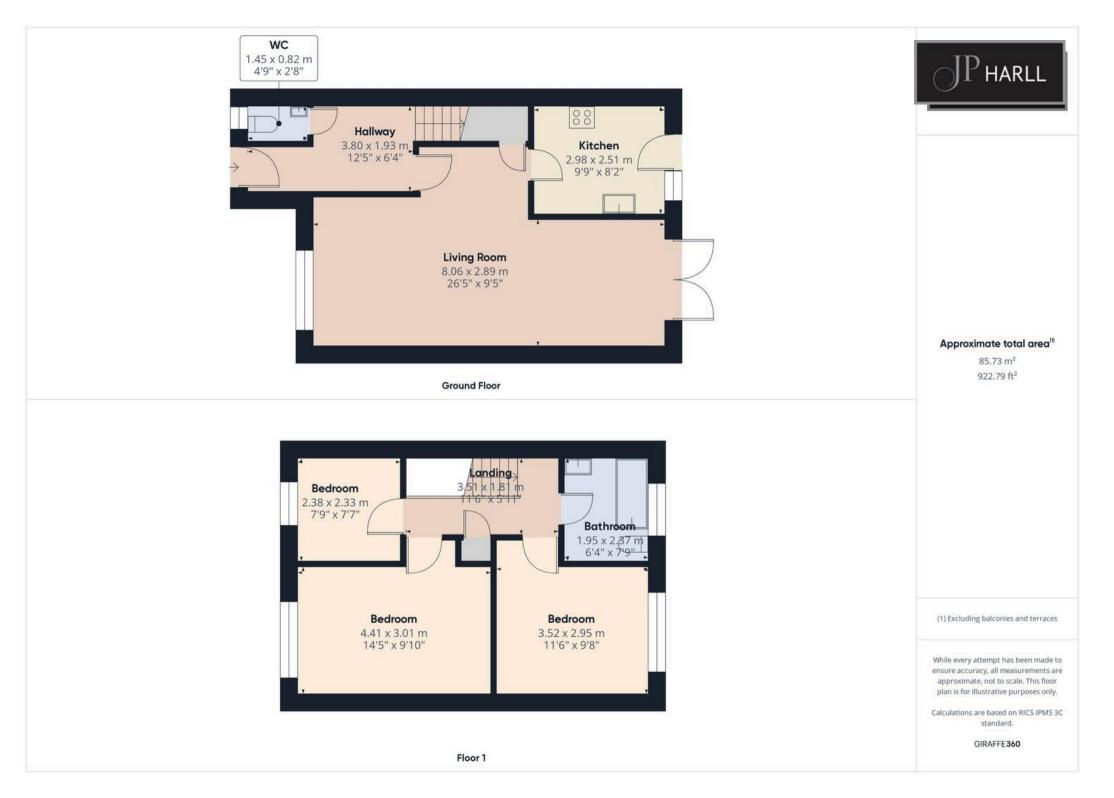

## Selby,

- Three Bedroomed Semi Detached House
- South East Facing Rear Garden
- Off Road Parking for Multiple Vehicles
- 91 M2 / 980 sq. Ft.
- Mains Gas Central Heating. Mains Electricity
- Mains Electricity, Water & Drainage
- Broadband: FTTP. Mobile 5G
- Brick Built Construction
- EPC Rating 'D'
- Council Tax Band 'C'

Nestled in a sought-after cul-de-sac, this charming three bedroom semidetached house offers a cosy retreat with a modern touch.

Boasting a generous 91 M2 of living space, the property features a warm and inviting ambience throughout. Through the front entrance door and into the hallway, with doors leading to the ground floor cloaks/w.c., lounge and staircase leading to the first floor accommodation. The open plan lounge/dining room, offers space for the whole family with an Electric fire as the focal point of the room, with French doors at the rear, so that you can enjoy the most of the South facing rear garden.

This practical kitchen is perfect for a keen cook. Integrated cooking facilities include an Electric oven with Gas hob and cooker hood over. Integrated appliances include a fridge/freezer and space for a washing machine.

Upstairs, you'll find three comfortable bedrooms and a generous sized bathroom, ideal for a growing family or those in need of a home office space.

Step outside to discover a delightful surprise in the form of the outdoor space that accompanies this charming abode. The south-east facing rear garden provides a sunny retreat for enjoying morning coffees or hosting weekend BBQs with family and friends. Picture yourself basking in the sun while lounging on the patio, surrounded by lush greenery and vibrant flowers. With enough room for outdoor furniture, potted plants, and possibly a small vegetable patch, this tranquil haven offers endless possibilities for al fresco living.