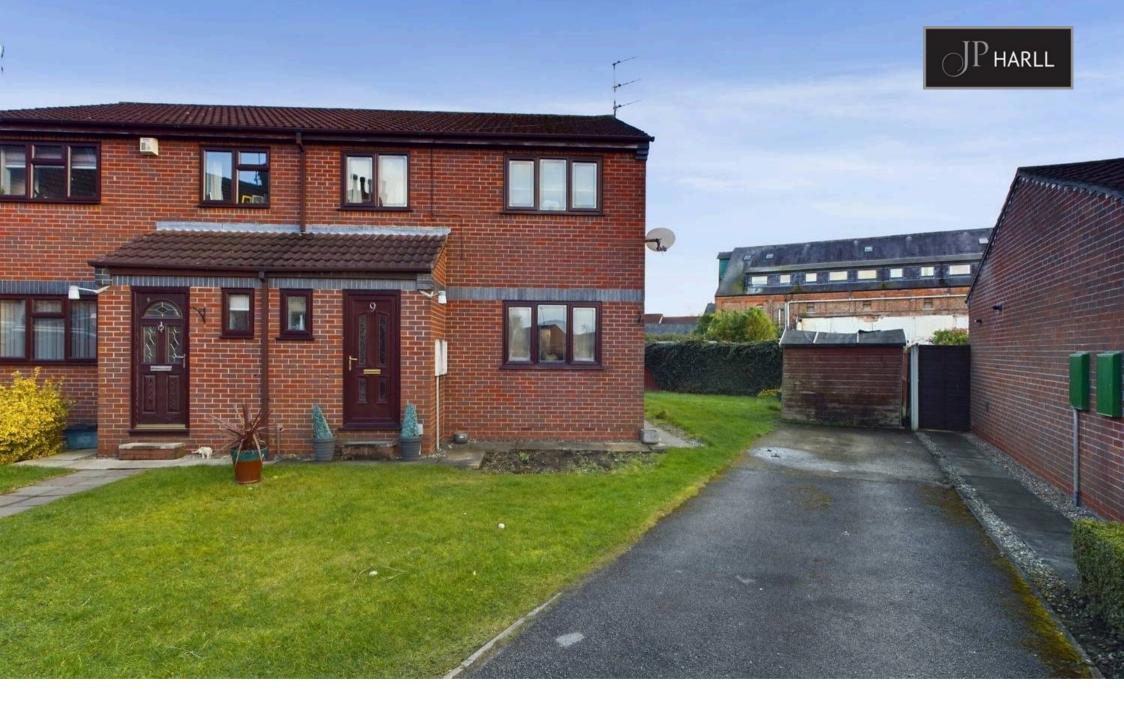

## Selby,

- Three Bedroomed Semi Detached House
- South East Facing Rear Garden
- Off Road Parking for Multiple Vehicles
- 91 M2 / 980 sq. Ft.
- Mains Gas Central Heating. Mains Electricity
- Mains Electricity, Water & Drainage
- Broadband: FTTP. Mobile 5G
- Brick Built Construction
- EPC Rating 'D'
- Council Tax Band 'C'

Nestled in a sought-after cul-de-sac, this charming three bedroom semidetached house offers a cosy retreat with a modern touch.

Boasting a generous 91 M2 of living space, the property features a warm and inviting ambience throughout. Through the front entrance door and into the hallway, with doors leading to the ground floor cloaks/w.c., lounge and staircase leading to the first floor accommodation. The open plan lounge/dining room, offers space for the whole family with an Electric fire as the focal point of the room, with French doors at the rear, so that you can enjoy the most of the South facing rear garden.