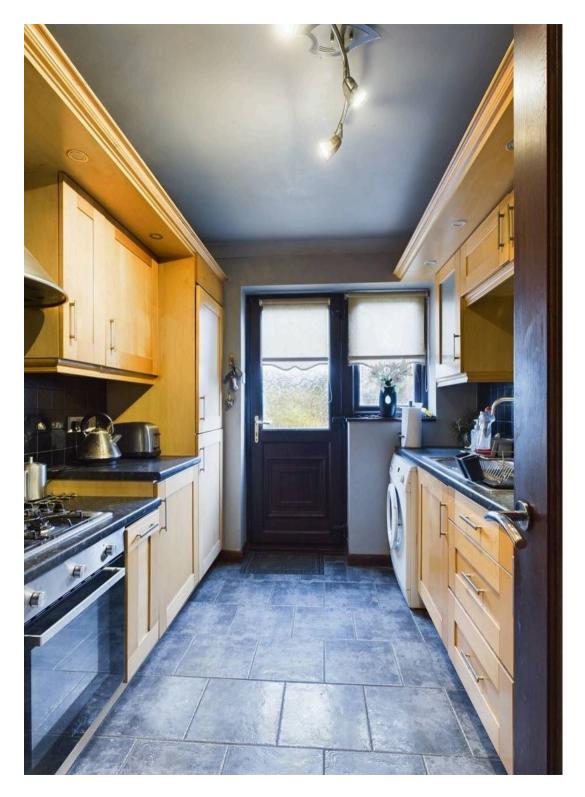

This practical kitchen is perfect for a keen cook. Integrated cooking facilities include an Electric oven with Gas hob and cooker hood over. Integrated appliances include a fridge/freezer and space for a washing machine.