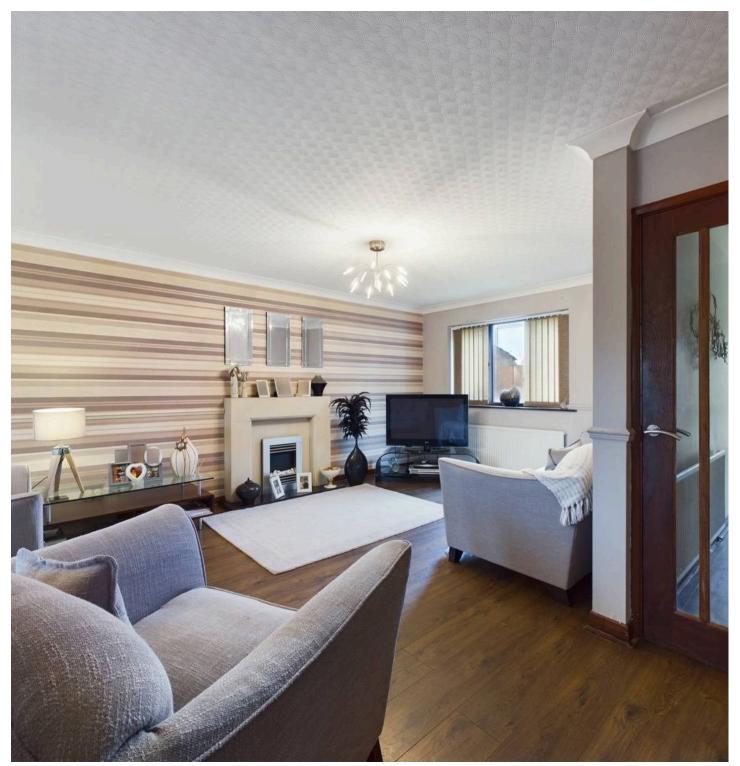

Nestled in a sought-after cul-de-sac, this charming three bedroom semidetached house offers a cosy retreat with a modern touch.

Boasting a generous 91 M2 of living space, the property features a warm and inviting ambience throughout. Through the front entrance door and into the hallway, with doors leading to the ground floor cloaks/w.c., lounge and staircase leading to the first floor accommodation. The open plan lounge/dining room, offers space for the whole family with an Electric fire as the focal point of the room, with French doors at the rear, so that you can enjoy the most of the South facing rear garden.