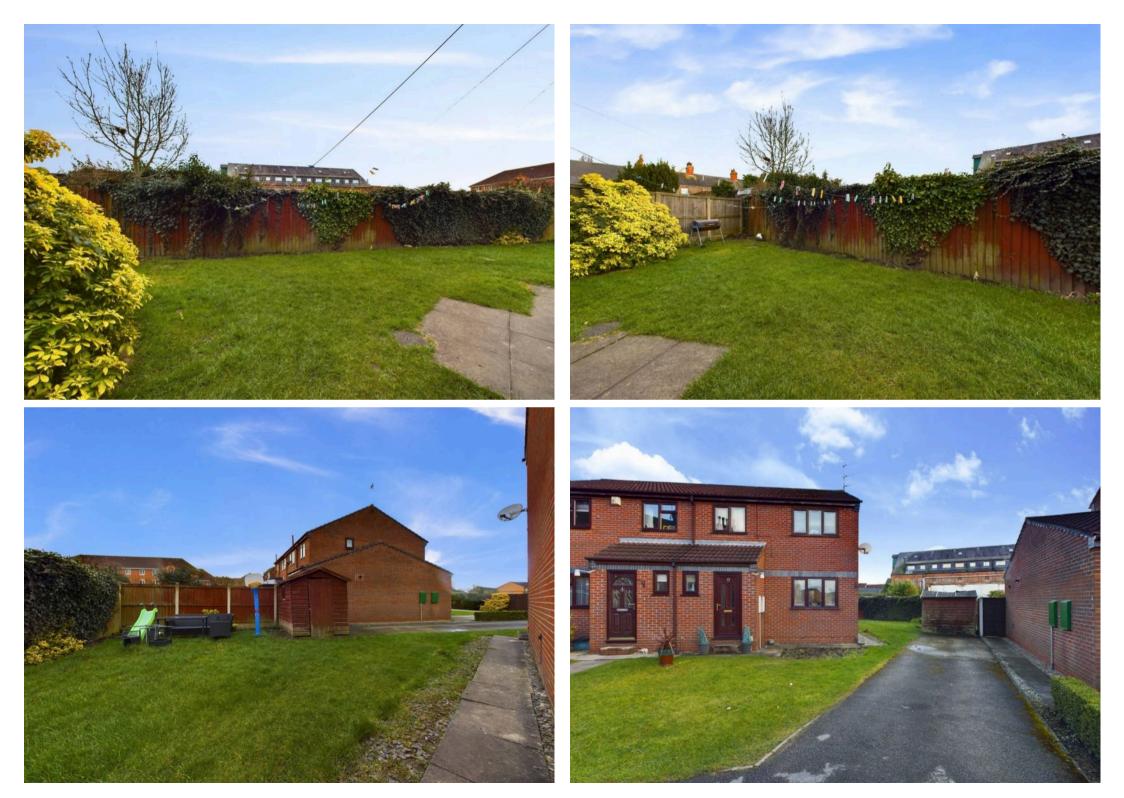

Upstairs, you'll find three comfortable bedrooms and a generous sized bathroom, ideal for a growing family or those in need of a home office space.

Step outside to discover a delightful surprise in the form of the outdoor space that accompanies this charming abode. The south-east facing rear garden provides a sunny retreat for enjoying morning coffees or hosting weekend BBQs with family and friends. Picture yourself basking in the sun while lounging on the patio, surrounded by lush greenery and vibrant flowers. With enough room for outdoor furniture, potted plants, and possibly a small vegetable patch, this tranquil haven offers endless possibilities for al fresco living.

Whether you're sipping a glass of wine under the stars or tending to your favourite blooms, the outdoor space of this property is sure to charm and inspire.

Don't miss out on the chance to make this idyllic setting your own and create lasting memories in the heart of this welcoming community.