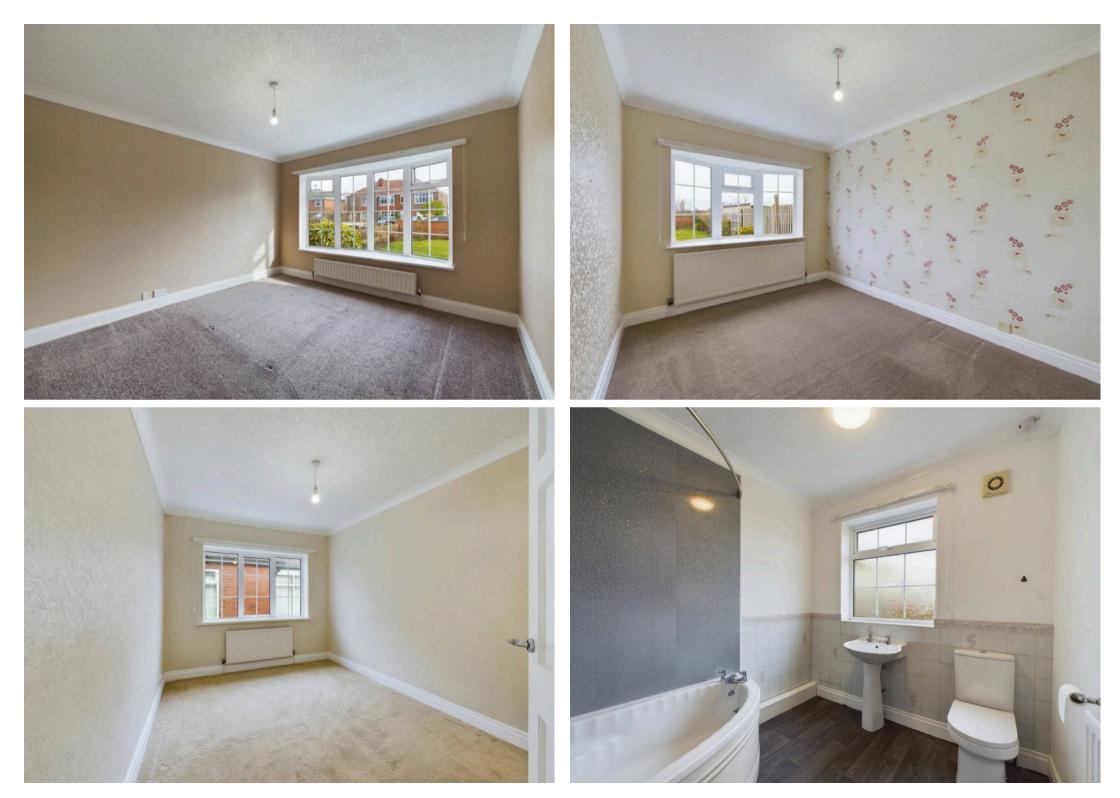

Three generously proportioned double bedrooms, each providing a tranquil retreat for rest and relaxation.

The Bathroom comprises of corner bath with shower over, toilet and basin.

The non overlooked west-facing rear garden offers a private oasis, perfect for outdoor entertaining or simply unwinding in the fresh air. The aspect ensures that the garden is bathed in sunlight throughout the day, providing a serene setting for peaceful moments. With no overlooking properties, residents can enjoy a sense of seclusion and tranquillity in their own outdoor haven.