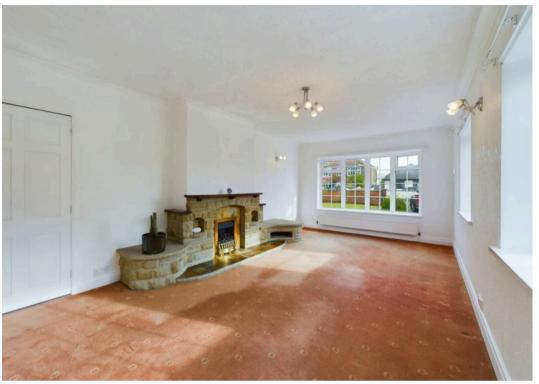

Upon entering the bungalow through the front door you are greeted by a sense of space and light, which defines the interior. The accommodation features spacious lounge with windows to two sides including large bay. The kitchen offers plenty of cupboard and work surface space again with windows to two sides which ensures it is a bright space.