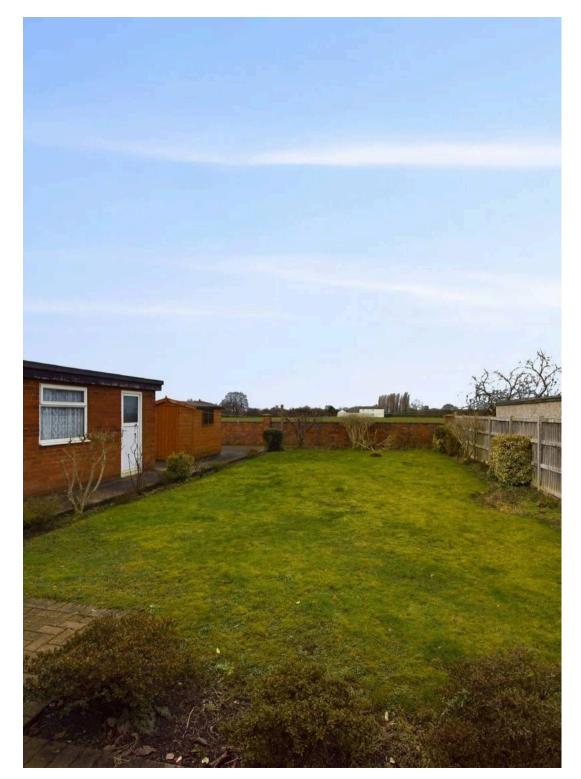

Three generously proportioned double bedrooms, each providing a tranquil retreat for rest and relaxation.

The Bathroom comprises of corner bath with shower over, toilet and basin.

The non overlooked west-facing rear garden offers a private oasis, perfect for outdoor entertaining or simply unwinding in the fresh air. The aspect ensures that the garden is bathed in sunlight throughout the day, providing a serene setting for peaceful moments. With no overlooking properties, residents can enjoy a sense of seclusion and tranquillity in their own outdoor haven.