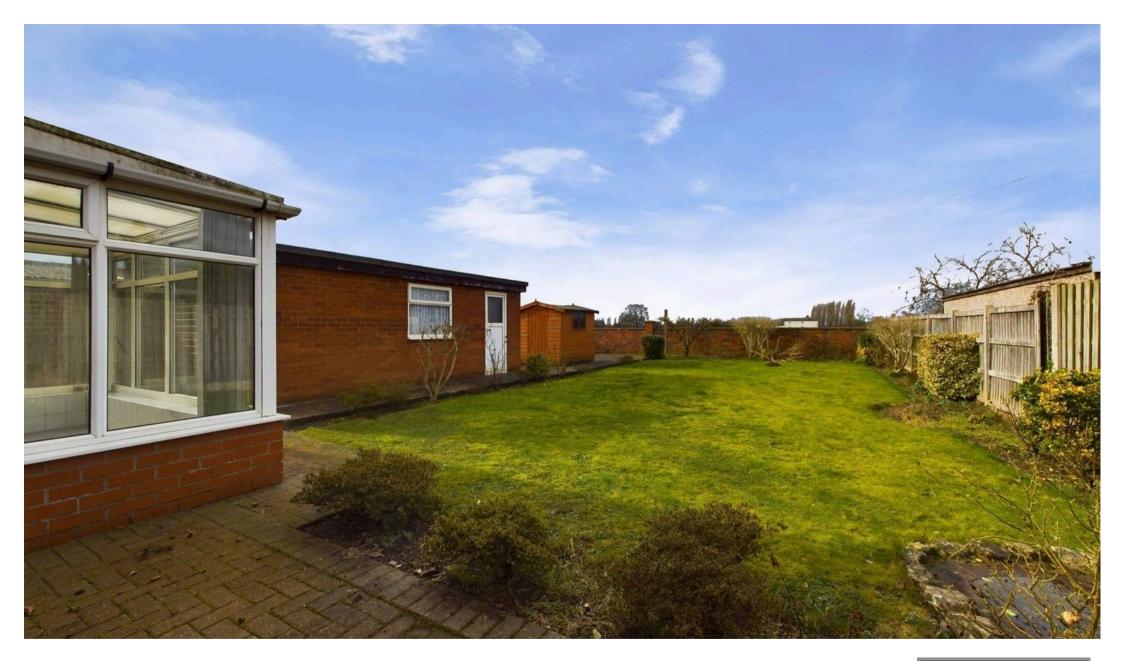

Three generously proportioned double bedrooms, each providing a tranquil retreat for rest and relaxation.

The Bathroom comprises of corner bath with shower over, toilet and basin.

The non overlooked west-facing rear garden offers a private oasis, perfect for outdoor entertaining or simply unwinding in the fresh air. The aspect ensures that the garden is bathed in sunlight throughout the day, providing a serene setting for peaceful moments. With no overlooking properties, residents can enjoy a sense of seclusion and tranquillity in their own outdoor haven.