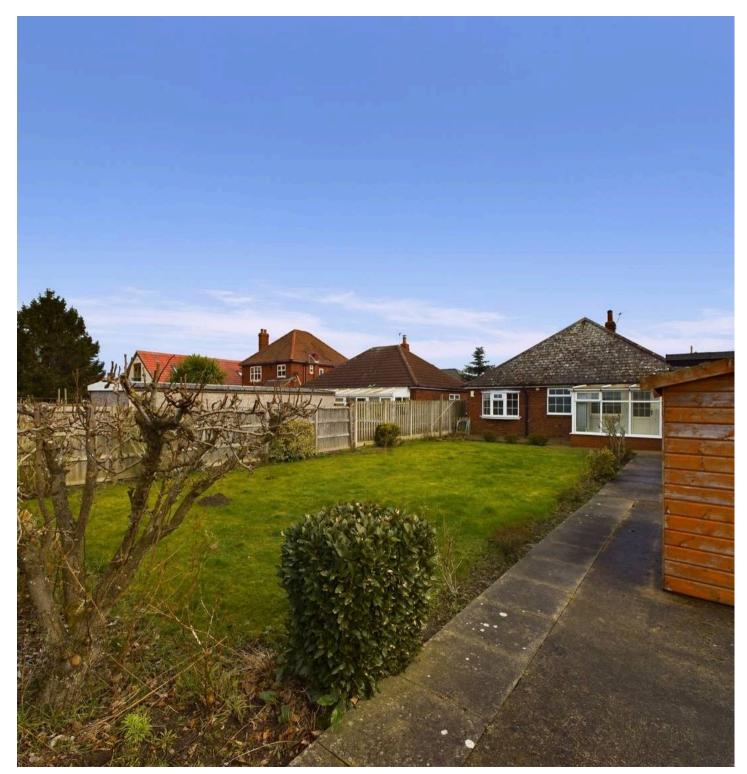

Three generously proportioned double bedrooms, each providing a tranquil retreat for rest and relaxation.

The Bathroom comprises of corner bath with shower over, toilet and basin.

The non overlooked west-facing rear garden offers a private oasis, perfect for outdoor entertaining or simply unwinding in the fresh air. The aspect ensures that the garden is bathed in sunlight throughout the day, providing a serene setting for peaceful moments. With no overlooking properties, residents can enjoy a sense of seclusion and tranquillity in their own outdoor haven.