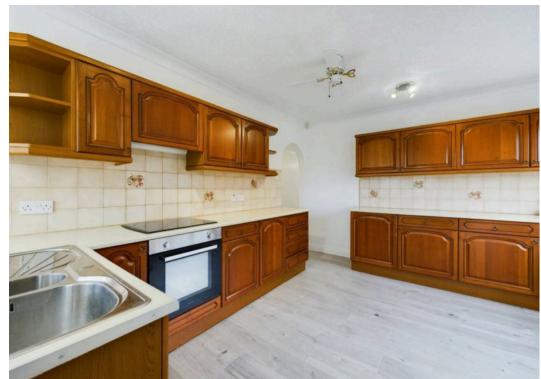

Upon entering the bungalow through the front door you are greeted by a sense of space and light, which defines the interior. The accommodation features spacious lounge with windows to two sides including large bay. The kitchen offers plenty of cupboard and work surface space again with windows to two sides which ensures it is a bright space.