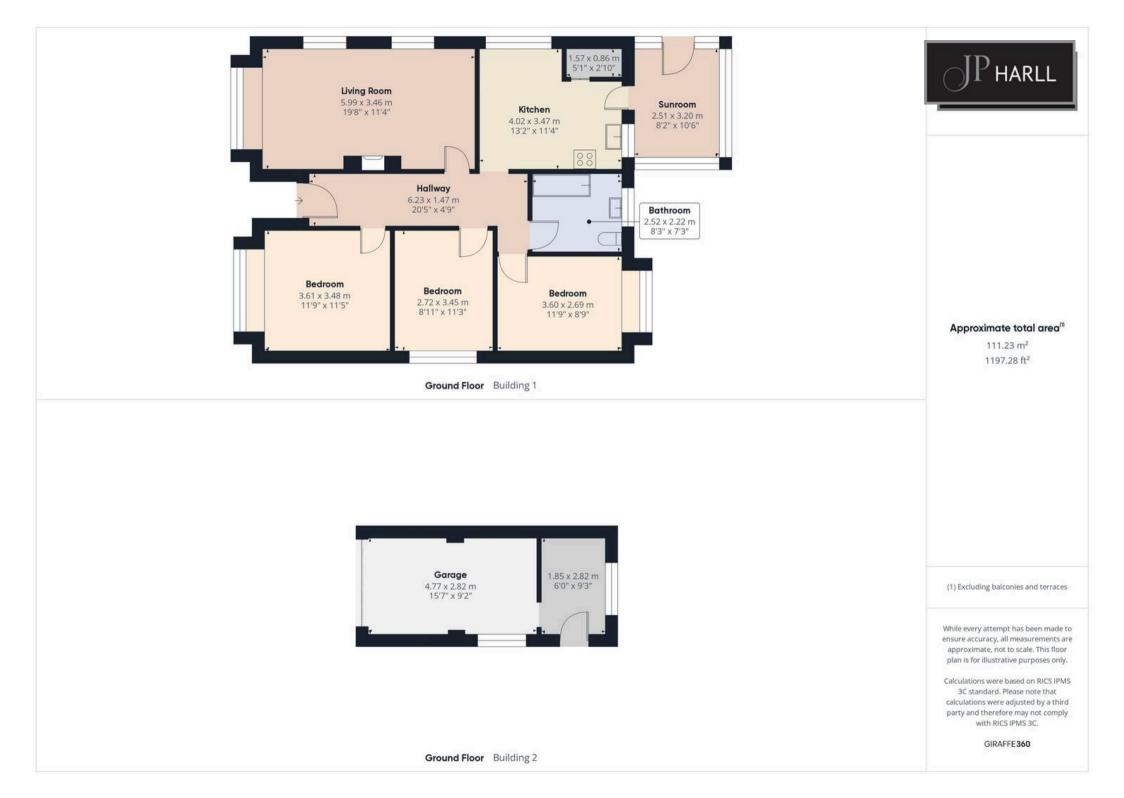

## Sandhill Lane

Selby, YO8 4JP

- No Onward Chain
- Detached Three Double Bed
  Bungalow With Garage
- West Facing Non Overlooked Rear Garden
- Sq. M./ Sq. Ft.
- Freehold
- Broadband: FTTP. Mobile: 5G
- Mains Electricity. Mains Gas Central Heating.
- Mains Water Supply. Mains Sewerage
- EPC Rating 'D'
- Council Tax Band 'D'

Upon entering the bungalow through the front door you are greeted by a sense of space and light, which defines the interior. The accommodation features spacious lounge with windows to two sides including large bay. The kitchen offers plenty of cupboard and work surface space again with windows to two sides which ensures it is a bright space.

Three generously proportioned double bedrooms, each providing a tranquil retreat for rest and relaxation.

The Bathroom comprises of corner bath with shower over, toilet and basin.

The non overlooked west-facing rear garden offers a private oasis, perfect for outdoor entertaining or simply unwinding in the fresh air. The aspect ensures that the garden is bathed in sunlight throughout the day, providing a serene setting for peaceful moments. With no overlooking properties, residents can enjoy a sense of seclusion and tranquillity in their own outdoor haven.

There is a large drive providing off street parking more multiple vehicles plus garage with electric roller door.

In summary, this detached three-bedroom bungalow presents a rare opportunity for a discerning buyer seeking a well-appointed and conveniently located home. With its spacious layout, modern amenities, and desirable features, this property encapsulates the essence of comfortable and stylish living. Enquire now to arrange a viewing and secure your dream home.

NB. The loft has ladders/lights and the pitch is high enough that there is potential for building.