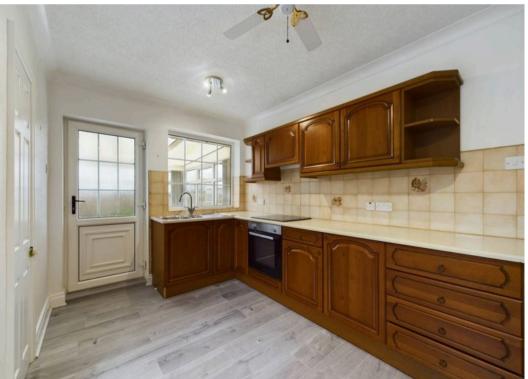

Upon entering the bungalow through the front door you are greeted by a sense of space and light, which defines the interior. The accommodation features spacious lounge with windows to two sides including large bay. The kitchen offers plenty of cupboard and work surface space again with windows to two sides which ensures it is a bright space.