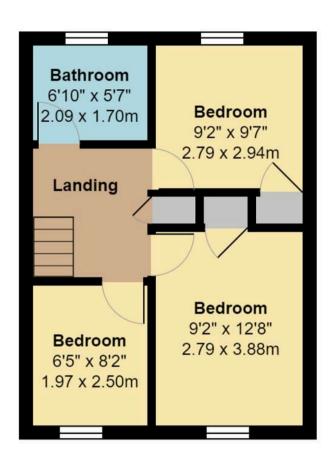

Upstairs is the landing with doors off to the bedrooms, family bathroom and original airing cupboard. The main bedroom and second bedroom, both have space for the largest of beds and both boast built-in wardrobes and picture windows. The third bedroom is currently used as a home office, but would happily accommodate a single bed.

The family bathroom offers a panel bath with shower over, pedestal wash hand basin and close coupled w.c.

Outside: to the front of the property is a low maintenance garden with mature hedge.

The enclosed rear garden is mainly laid to lawn with generous patio area. A tarmac drive fully owned by the property leads up to the brick-built garage. Making parking easy for guests.