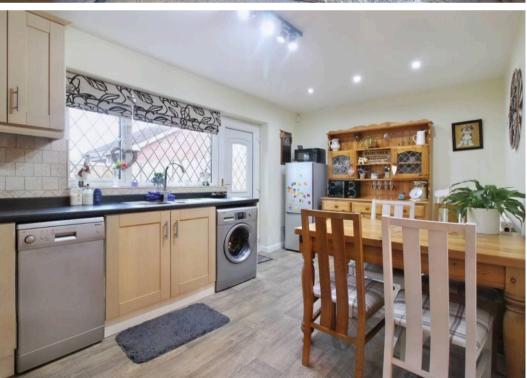

The generous lounge offers a warm embrace, with its multi fuel burning stove.

The dining kitchen offers a wealth of kitchen cupboards which include a built-in eye level double oven, ceramic hob with cooker hood over and space for your white goods. A good sized under-stairs cupboard provides extra storage and a picture window makes the most of the pretty view of the garden and a rear entrance door opens out onto the rear patio.