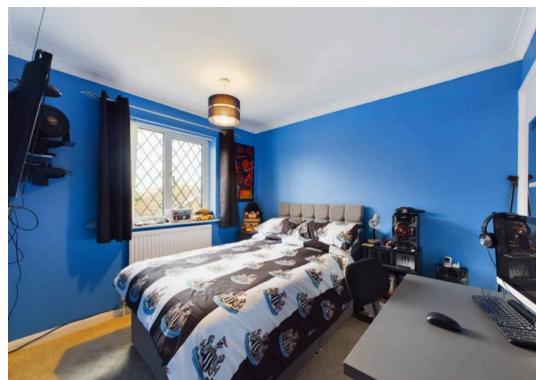

Upstairs is the landing with doors off to the bedrooms, family bathroom and original airing cupboard. The main bedroom and second bedroom, both have space for the largest of beds and both boast built-in wardrobes and picture windows. The third bedroom is currently used as a home office, but would happily accommodate a single bed.