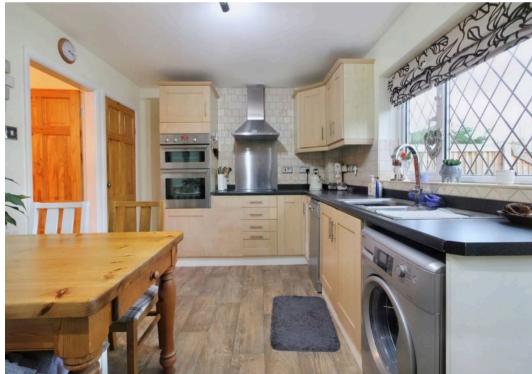

The generous lounge offers a warm embrace, with its multi fuel burning stove.

The dining kitchen offers a wealth of kitchen cupboards which include a built-in eye level double oven, ceramic hob with cooker hood over and space for your white goods. A good sized under-stairs cupboard provides extra storage and a picture window makes the most of the pretty view of the garden and a rear entrance door opens out onto the rear patio.