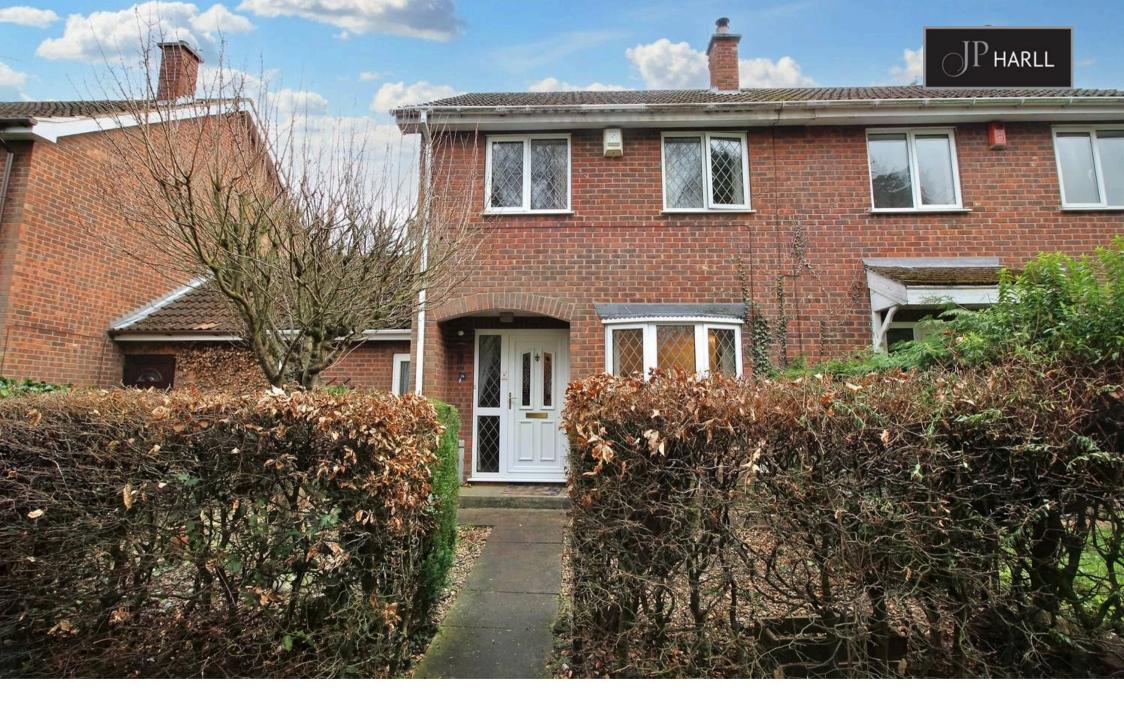

Saunters Way, Riccall, YO19 6NY In Excess of £250,000

## Saunters Way

Riccall, York, YO19 6NY

- Well Presented Three Bed Semi-Detached House with Garage
- South Facing Rear Garden
- 72 Sq. M./ 775 Sq. Ft.
- Mains Electricity. Mains Gas Central Heating.
- Broadband: FTTC. Mobile: 4G
- Mains Water Supply. Mains Sewerage
- FREEHOLD
- Brick Built Construction
- EPC Rating 'C'
- Council Tax Band 'B'

This three bedroomed, semi detached, home is set in a peaceful corner of the cul-de-sac and offers privacy to gardens front and rear.

Once inside, you are welcomed into the entrance hall, with stairs leading to the first-floor accommodation and a door leading into the lounge.