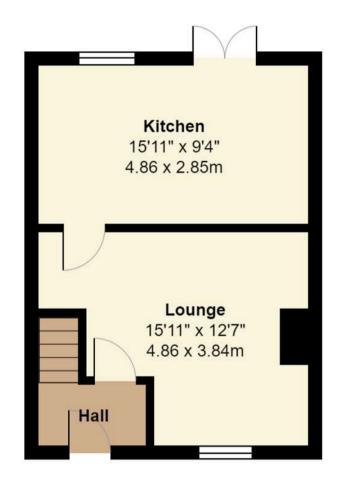

## Saunters Way

Riccall, York, YO19 6NY

- Well Presented Three Bed Semi-Detached House with Garage
- South Facing Rear Garden
- 72 Sq. M./ 775 Sq. Ft.
- Mains Electricity. Mains Gas Central Heating.
- Broadband: FTTC. Mobile: 4G
- Mains Water Supply. Mains Sewerage
- FREEHOLD
- Brick Built Construction
- EPC Rating 'C'
- Council Tax Band 'B'

This three bedroomed, semi detached, home is set in a peaceful corner of the cul-de-sac and offers privacy to gardens front and rear.

Once inside, you are welcomed into the entrance hall, with stairs leading to the first-floor accommodation and a door leading into the lounge.

The generous lounge offers a warm embrace, with its multi fuel burning stove.

The dining kitchen offers a wealth of kitchen cupboards which include a built-in eye level double oven, ceramic hob with cooker hood over and space for your white goods. A good sized under-stairs cupboard provides extra storage and a picture window makes the most of the pretty view of the garden and a rear entrance door opens out onto the rear patio.