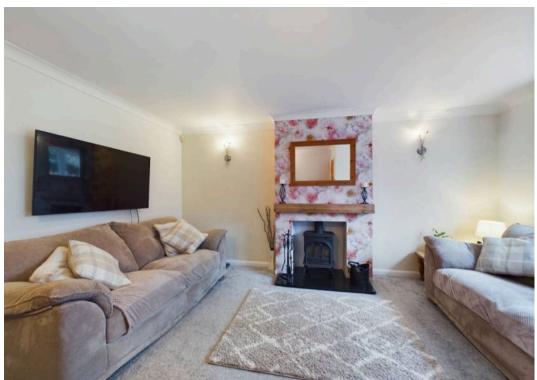

The generous lounge offers a warm embrace, with its multi fuel burning stove.

The dining kitchen offers a wealth of kitchen cupboards which include a built-in eye level double oven, ceramic hob with cooker hood over and space for your white goods. A good sized under-stairs cupboard provides extra storage and a picture window makes the most of the pretty view of the garden and a rear entrance door opens out onto the rear patio.