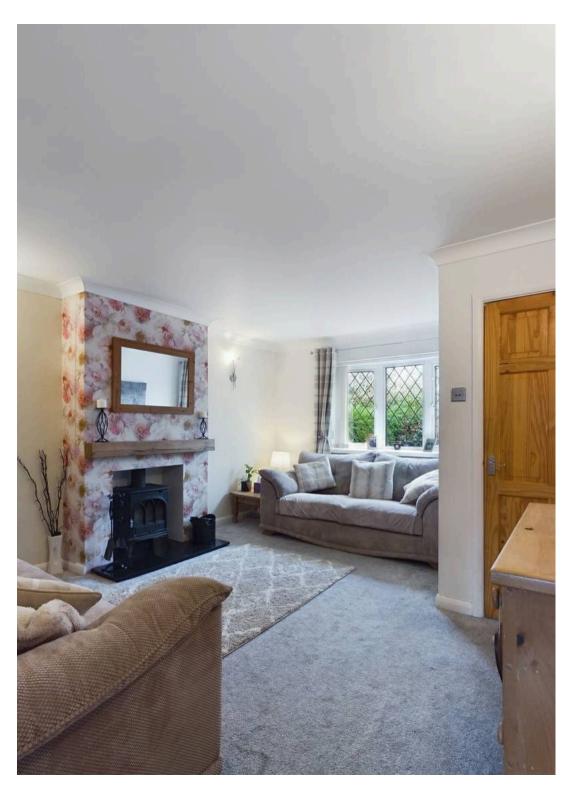

The generous lounge offers a warm embrace, with its multi fuel burning stove.

The dining kitchen offers a wealth of kitchen cupboards which include a built-in eye level double oven, ceramic hob with cooker hood over and space for your white goods. A good sized under-stairs cupboard provides extra storage and a picture window makes the most of the pretty view of the garden and a rear entrance door opens out onto the rear patio.