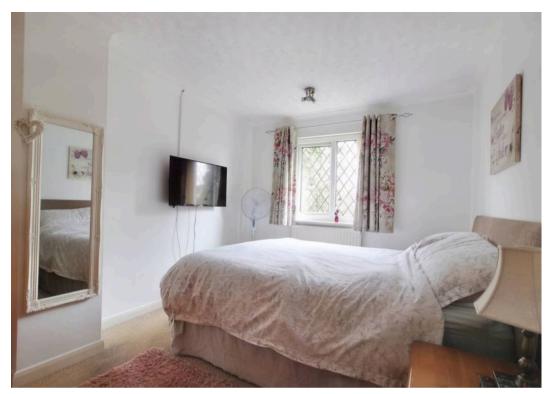

Upstairs is the landing with doors off to the bedrooms, family bathroom and original airing cupboard. The main bedroom and second bedroom, both have space for the largest of beds and both boast built-in wardrobes and picture windows. The third bedroom is currently used as a home office, but would happily accommodate a single bed.