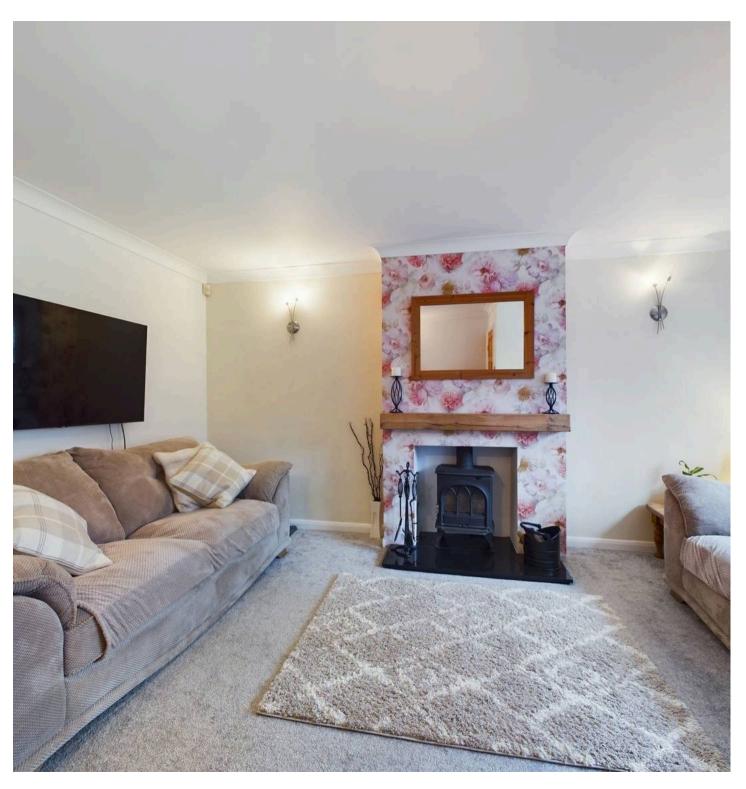

The generous lounge offers a warm embrace, with its multi fuel burning stove.

The dining kitchen offers a wealth of kitchen cupboards which include a built-in eye level double oven, ceramic hob with cooker hood over and space for your white goods. A good sized under-stairs cupboard provides extra storage and a picture window makes the most of the pretty view of the garden and a rear entrance door opens out onto the rear patio.