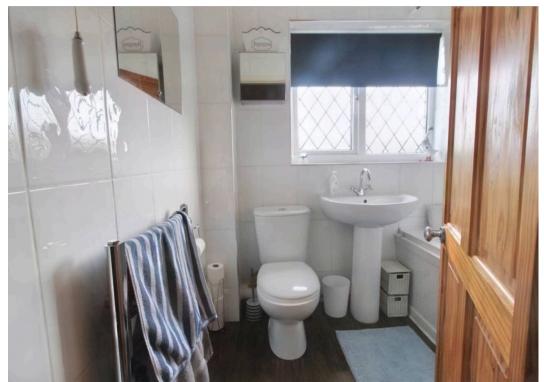

The family bathroom offers a panel bath with shower over, pedestal wash hand basin and close coupled w.c.

Outside: to the front of the property is a low maintenance garden with mature hedge.

The enclosed rear garden is mainly laid to lawn with generous patio area. A tarmac drive fully owned by the property leads up to the brick-built garage. Making parking easy for guests.