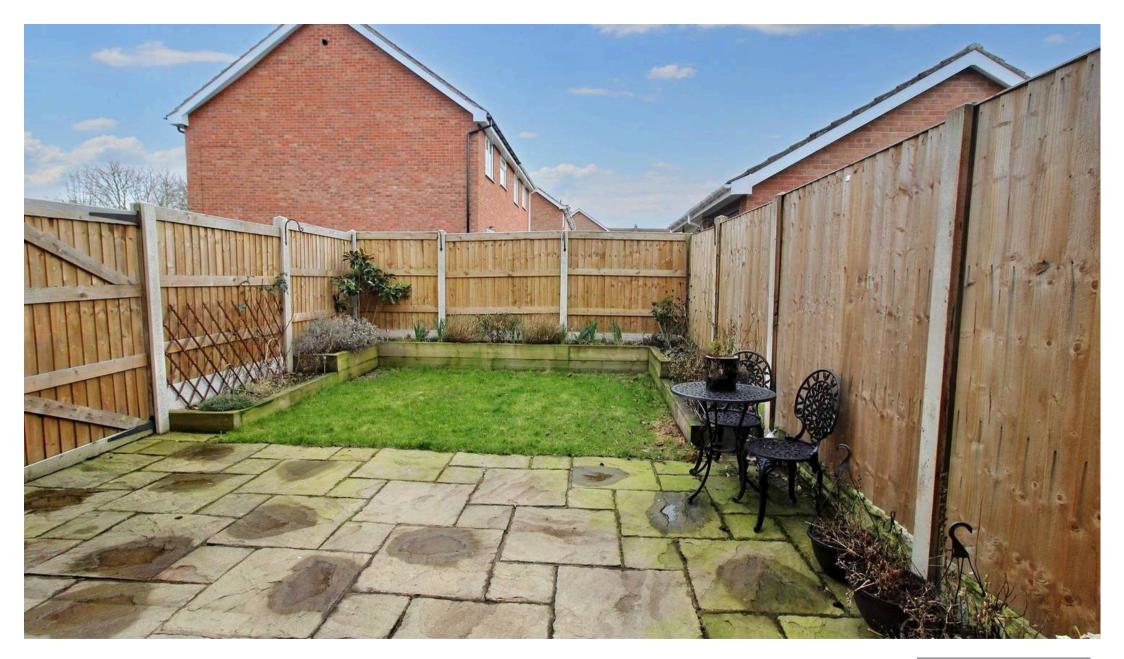

The family bathroom offers a panel bath with shower over, pedestal wash hand basin and close coupled w.c.

Outside: to the front of the property is a low maintenance garden with mature hedge.

The enclosed rear garden is mainly laid to lawn with generous patio area. A tarmac drive fully owned by the property leads up to the brick-built garage. Making parking easy for guests.