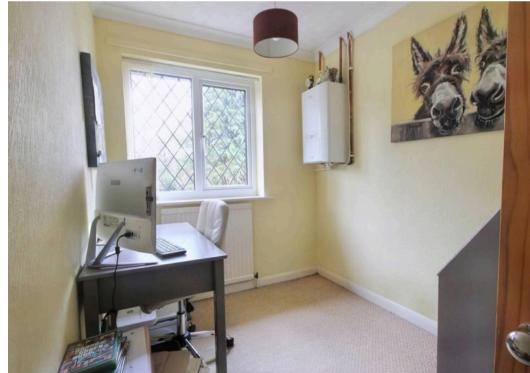

Upstairs is the landing with doors off to the bedrooms, family bathroom and original airing cupboard. The main bedroom and second bedroom, both have space for the largest of beds and both boast built-in wardrobes and picture windows. The third bedroom is currently used as a home office, but would happily accommodate a single bed.