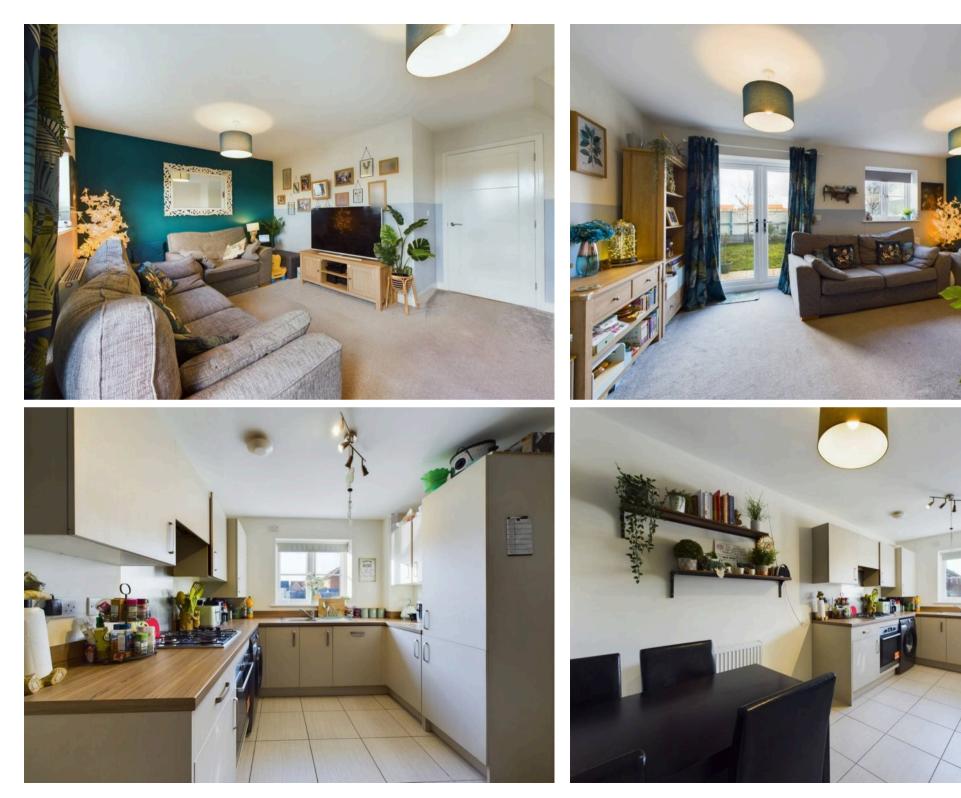

Nestled in the sought-after village of Brayton, this charming 3 bedroom, semi-detached house, built by Linden Homes in 2019, is the epitome of comfortable living.

Inside, you'll find a welcoming atmosphere with ample natural light flooding through the windows. The spacious living room is perfect for relaxing evenings, while the modern kitchen is a chef's dream with its sleek countertops, Electric oven with 4 ring Gas hob and integrated appliances, which include fridge/freezer and dishwasher.

Upstairs, are three well-appointed bedrooms, with the Principal bedroom offering an ensuite shower room. The family bathroom offers a double-ended panel bath, pedestal wash hand basin and close coupled w.c.