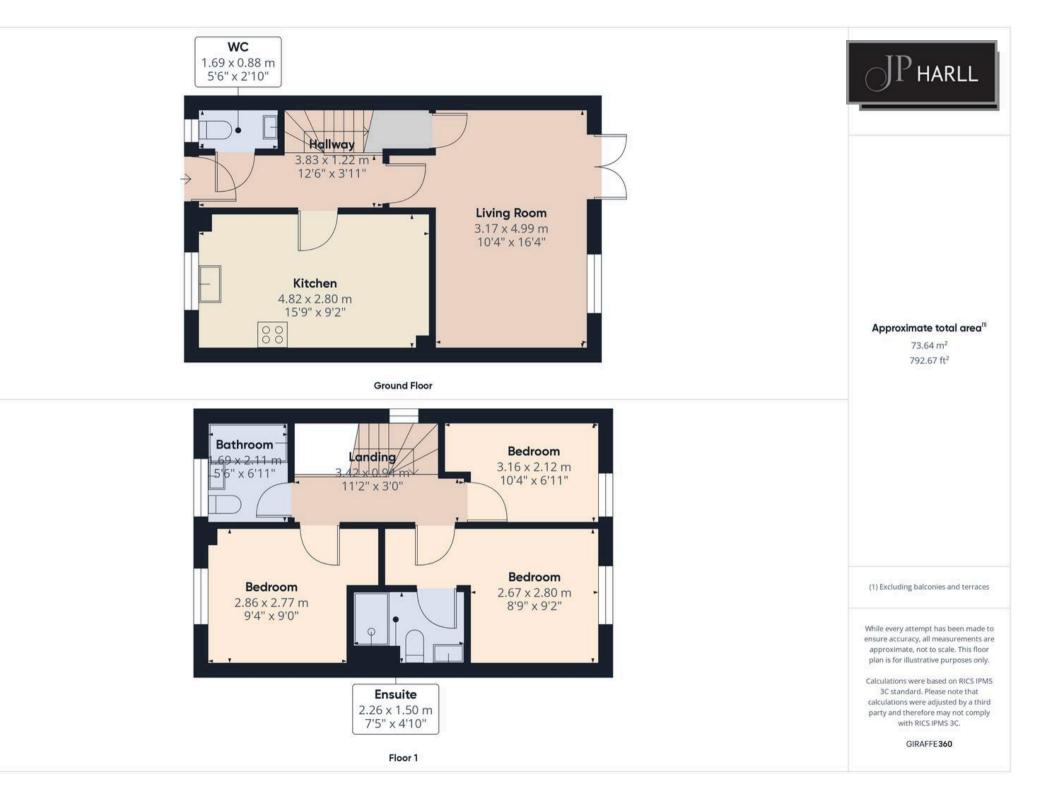

## Harrier Close

Brayton, YO8 9SL

- Three Bedroomed Semi Detached House
- East Facing Rear Garden
- Two Parking Spaces
- Mains Gas Central Heating. Mains Electricity
- Mains Water Supply. Mains Drainage
- Estate Fees: £194 Per Year
- Council Tax Band 'C'
- EPC Rating 'B'

Nestled in the sought-after village of Brayton, this charming 3 bedroom, semi-detached house, built by Linden Homes in 2019, is the epitome of comfortable living.

Inside, you'll find a welcoming atmosphere with ample natural light flooding through the windows. The spacious living room is perfect for relaxing evenings, while the modern kitchen is a chef's dream with its sleek countertops, Electric oven with 4 ring Gas hob and integrated appliances, which include fridge/freezer and dishwasher.

Upstairs, are three well-appointed bedrooms, with the Principal bedroom offering an ensuite shower room. The family bathroom offers a double-ended panel bath, pedestal wash hand basin and close coupled w.c.