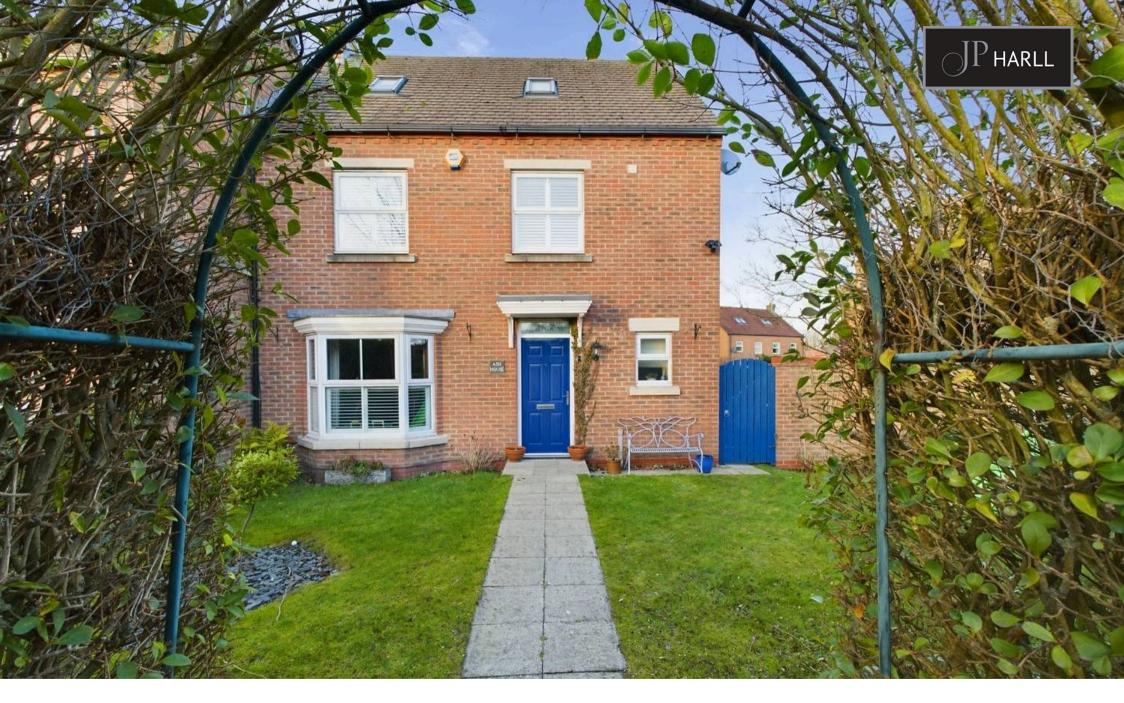

Ash House York Road, Barlby

Offers in Region of £300,000

## York Road

Barlby, Selby, YO8 5JH

- Immaculately Presented Four Bed House With Garage
- North Facing Rear Garden
- 126 Sq. M/ 1358 Sq. Ft.
- Mains Electricity. Mains Gas Central Heating.
- Mains Water Supply. Mains Sewerage
- Broadband: FTTP. Mobile: 5G
- Brick Built Construction
- Freehold
- EPC Rating 'C'
- Council Tax Band 'D'

Welcome to this immaculately presented 4 bedroom house situated on the front of this sought after select development. This spacious property is a perfect blend of modern living and comfortable charm, offering ample space for family living.