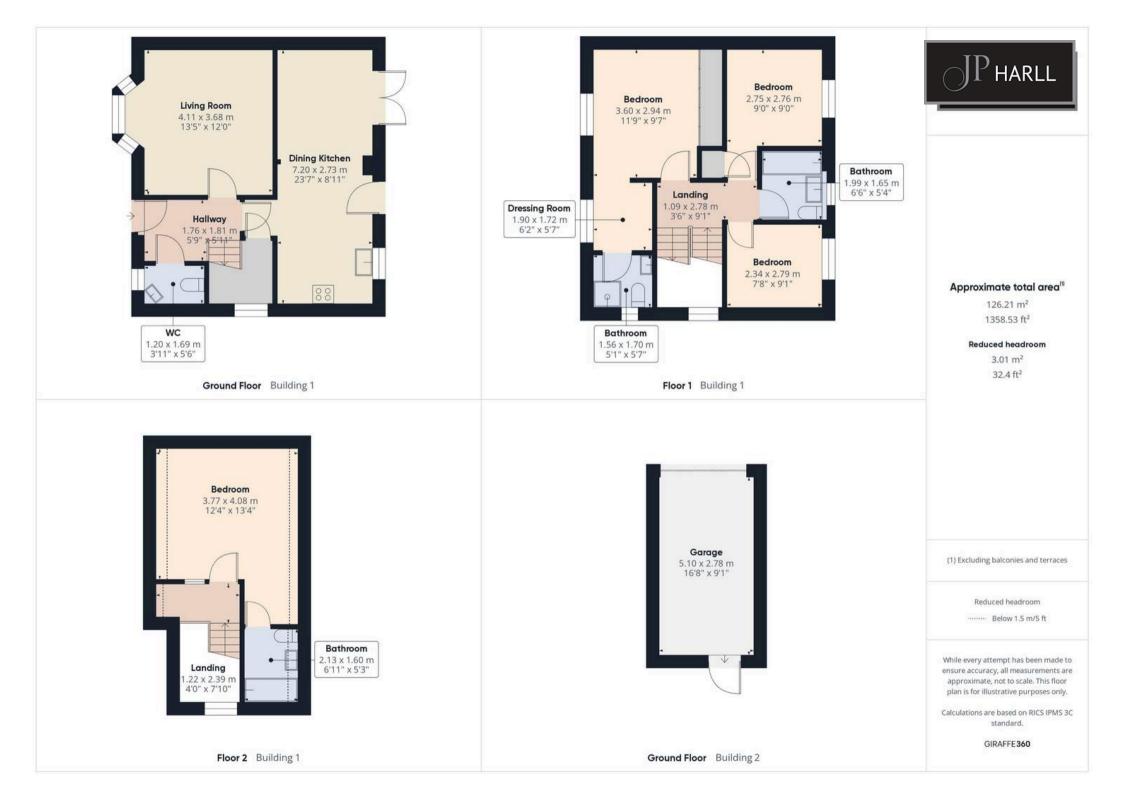

## York Road

Barlby, Selby, YO8 5JH

- Immaculately Presented Four Bed House With Garage
- North Facing Rear Garden
- 126 Sq. M/ 1358 Sq. Ft.
- Mains Electricity. Mains Gas Central Heating.
- Mains Water Supply. Mains Sewerage
- Broadband: FTTP. Mobile: 5G
- Brick Built Construction
- Freehold
- EPC Rating 'C'
- Council Tax Band 'D'

Upon entering the property, you are greeted by a well-appointed, tiled entrance hall leading to an attractive living room with large window and shutters, providing an ideal space for relaxation and entertaining guests. The modern dining kitchen is fitted with a range of high-quality units, integrated appliances, and ample countertop space, creating a functional area for culinary enthusiasts. The dining area comfortably fits table and chairs allowing formal or casual eating. There are doors out from the kitchen/diner into the outer porch and into the garden.

The first floor of the property comprises four generously sized bedrooms, all beautifully presented and flooded with natural light. The master bedroom benefits from an en-suite bathroom and dressing room adding a touch of luxury to everyday living.

The bedroom on the second floor is also of good size, well presented and offers another en-suite.

Additionally, the family bathroom is elegantly designed and features contemporary fixtures and fittings.

This charming home benefits from a garage, providing convenient off-road parking and additional storage space. With a total floor area of approximately 126 square metres (1358 square feet), this property ensures ample space for comfortable living.