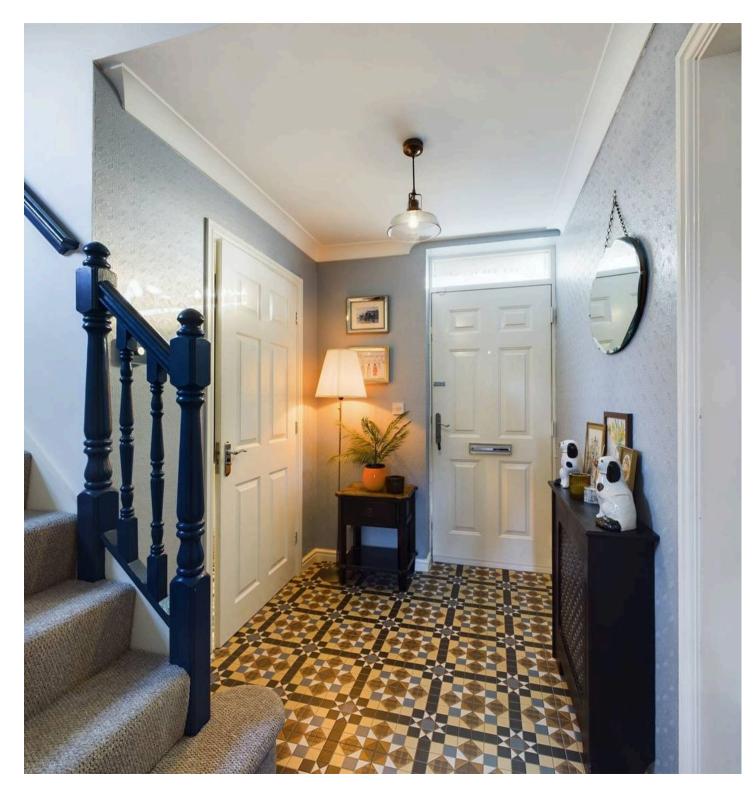

Upon entering the property, you are greeted by a well-appointed, tiled entrance hall leading to an attractive living room with large window and shutters, providing an ideal space for relaxation and entertaining guests. The modern dining kitchen is fitted with a range of high-quality units, integrated appliances, and ample countertop space, creating a functional area for culinary enthusiasts. The dining area comfortably fits table and chairs allowing formal or casual eating. There are doors out from the kitchen/diner into the outer porch and into the garden.