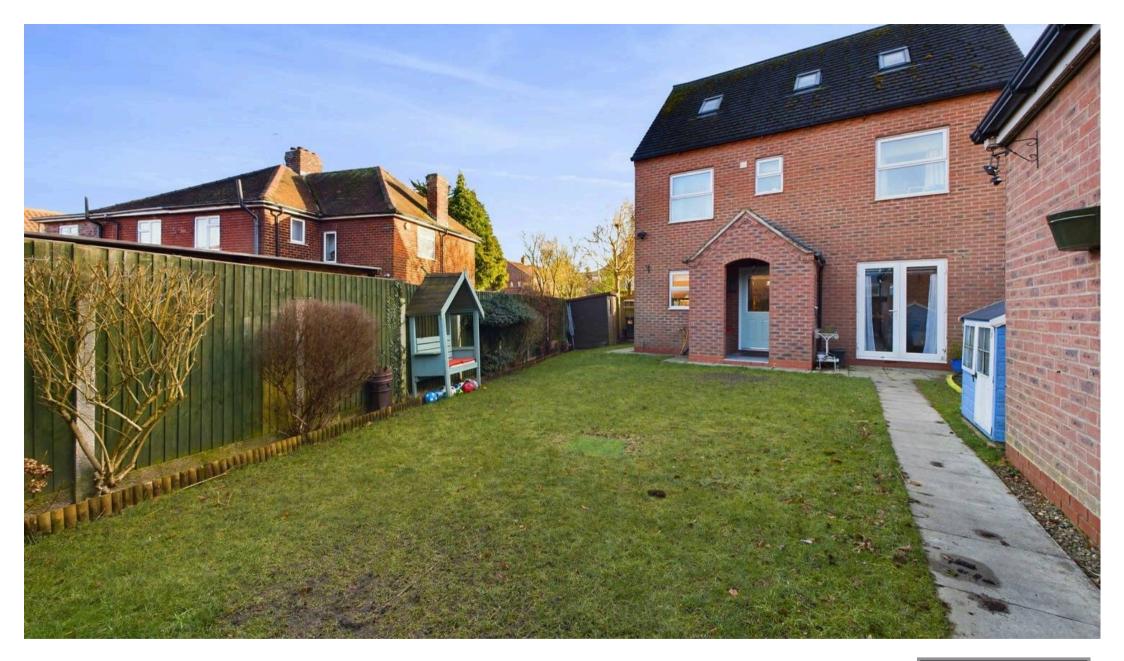

Externally, the property boasts a good size rear garden with access to the separate garage and front garden via side gate. The garden provides a tranquil retreat for outdoor relaxation. The current owners also added a rear porch which has created convenient storage for coats and shoes.