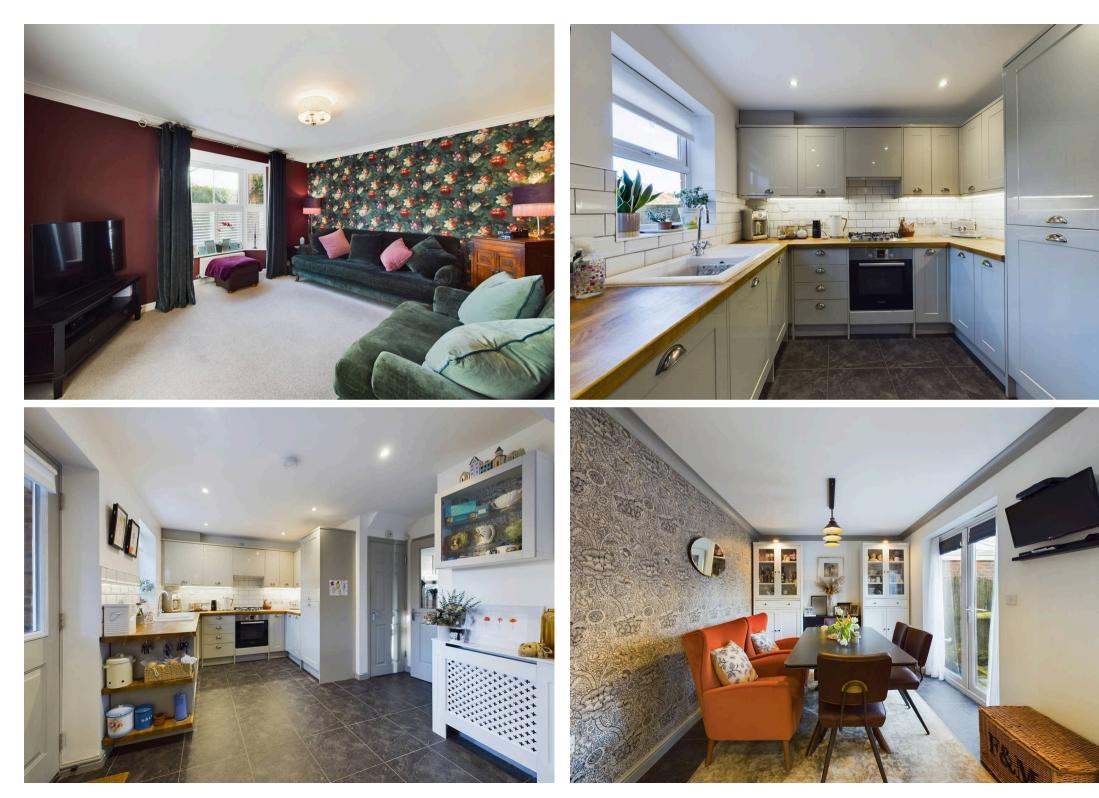

Upon entering the property, you are greeted by a well-appointed, tiled entrance hall leading to an attractive living room with large window and shutters, providing an ideal space for relaxation and entertaining guests. The modern dining kitchen is fitted with a range of high-quality units, integrated appliances, and ample countertop space, creating a functional area for culinary enthusiasts. The dining area comfortably fits table and chairs allowing formal or casual eating. There are doors out from the kitchen/diner into the outer porch and into the garden.