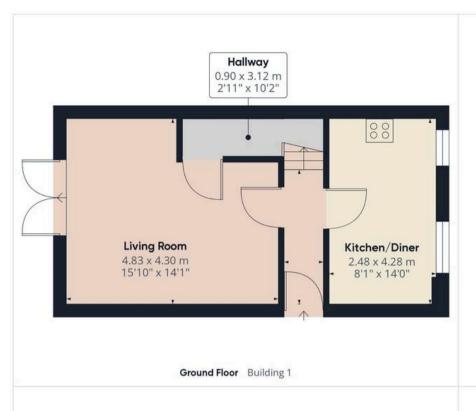

Welcome to this charming three bedroom semi-detached home with garage and parking for several vehicles.

As you step inside, you'll find a spacious living room perfect for relaxing after a long day. There is a large understairs cupboard providing storage.

The adjacent dining kitchen is bright and airy as well as been spacious and well-equipped, ideal for whipping up your favourite meals.

Upstairs are the three bedrooms again all with large windows allowing light to flood the property. Two of the bedrooms can comfortable fit a double bed whilst the third bedroom would be ideal for children/hobbies or as a home office.

Don't miss out on this wonderful opportunity to make this house your home sweet home!

Floor 1 Building 1

Approximate total area<sup>(1)</sup>

83.49 m<sup>2</sup> 898.68 ft<sup>2</sup>

Garage
5.36 x 3.11 m
17'6" x 10'2"