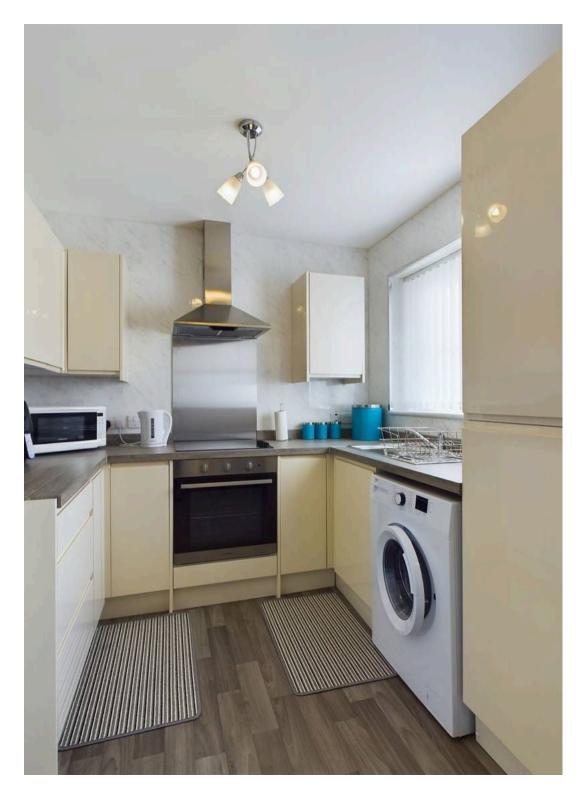

The adjacent dining kitchen is bright and airy as well as been spacious and well-equipped, ideal for whipping up your favourite meals.

Upstairs are the three bedrooms again all with large windows allowing light to flood the property. Two of the bedrooms can comfortable fit a double bed whilst the third bedroom would be ideal for children/hobbies or as a home office.