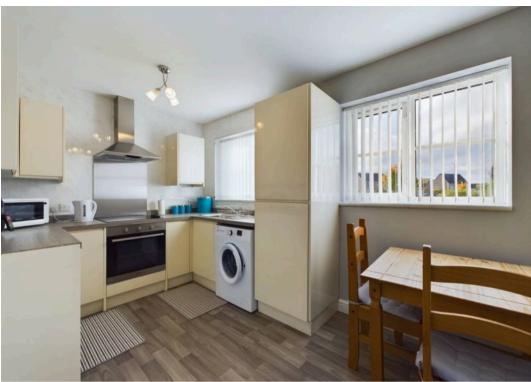

The adjacent dining kitchen is bright and airy as well as been spacious and well-equipped, ideal for whipping up your favourite meals.

Upstairs are the three bedrooms again all with large windows allowing light to flood the property. Two of the bedrooms can comfortable fit a double bed whilst the third bedroom would be ideal for children/hobbies or as a home office.