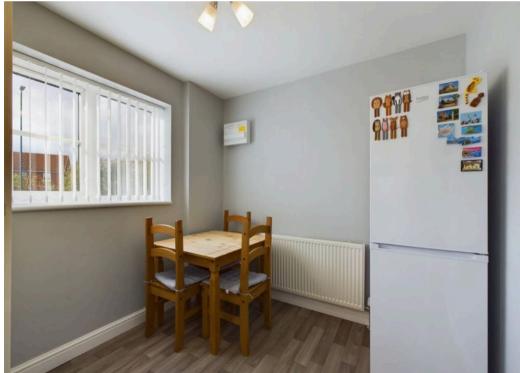

The adjacent dining kitchen is bright and airy as well as been spacious and well-equipped, ideal for whipping up your favourite meals.

Upstairs are the three bedrooms again all with large windows allowing light to flood the property. Two of the bedrooms can comfortable fit a double bed whilst the third bedroom would be ideal for children/hobbies or as a home office.