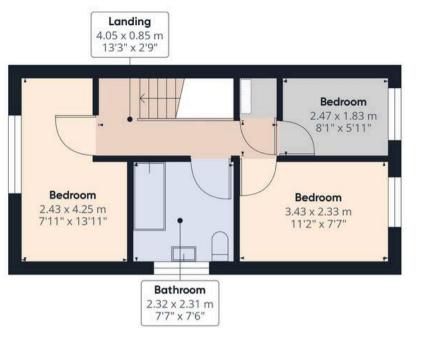

The adjacent dining kitchen is bright and airy as well as been spacious and well-equipped, ideal for whipping up your favourite meals.

Upstairs are the three bedrooms again all with large windows allowing light to flood the property. Two of the bedrooms can comfortable fit a double bed whilst the third bedroom would be ideal for children/hobbies or as a home office.

Don't miss out on this wonderful opportunity to make this house your home sweet home!

Floor 1 Building 1

Approximate total area<sup>(1)</sup>

83.49 m<sup>2</sup> 898.68 ft<sup>2</sup>

Garage
5.36 x 3.11 m
17'6" x 10'2"