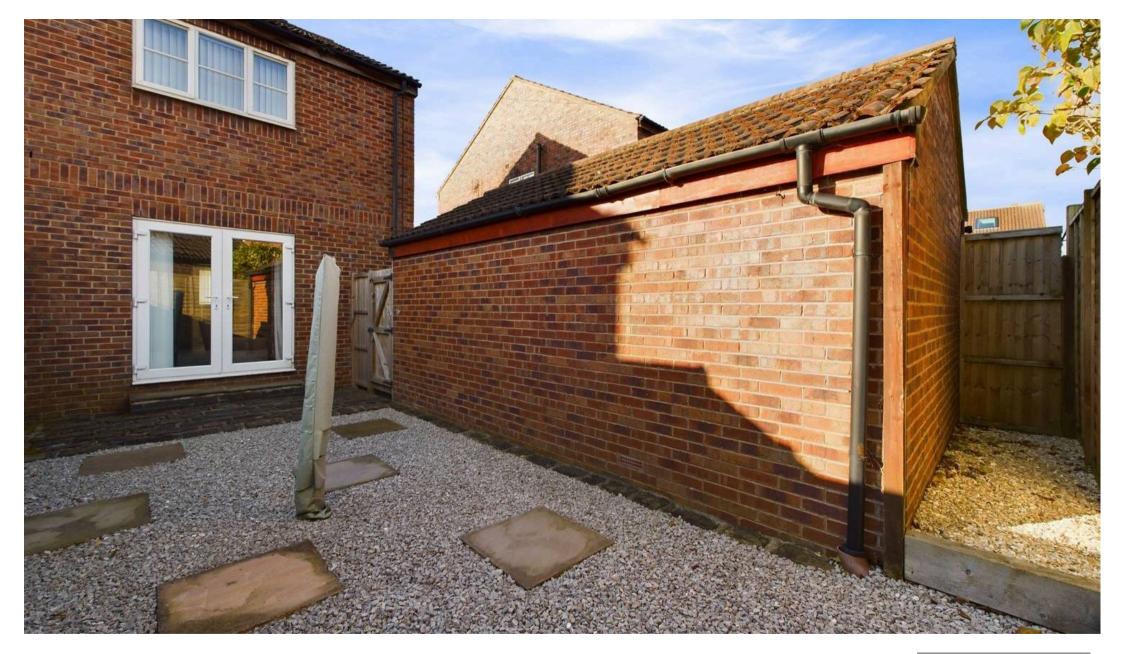

Situated in a popular residential Village of Barlby, this two-story semi-detached house boasts a low maintenance East-facing rear garden, allowing you to soak up the sun and enjoy some outdoor serenity. With a generous 83 square meters of living space, there's plenty of room for you to make this place your own.

The property also benefits from a tandem driveway and a garage with power/lights and an electric door making it perfect for storage.

Stay connected with high-speed broadband thanks to the FTTC connection, while enjoying reliable mobile coverage with 4G support. The brick-built construction ensures durability and stability, giving you peace of mind for years to come.