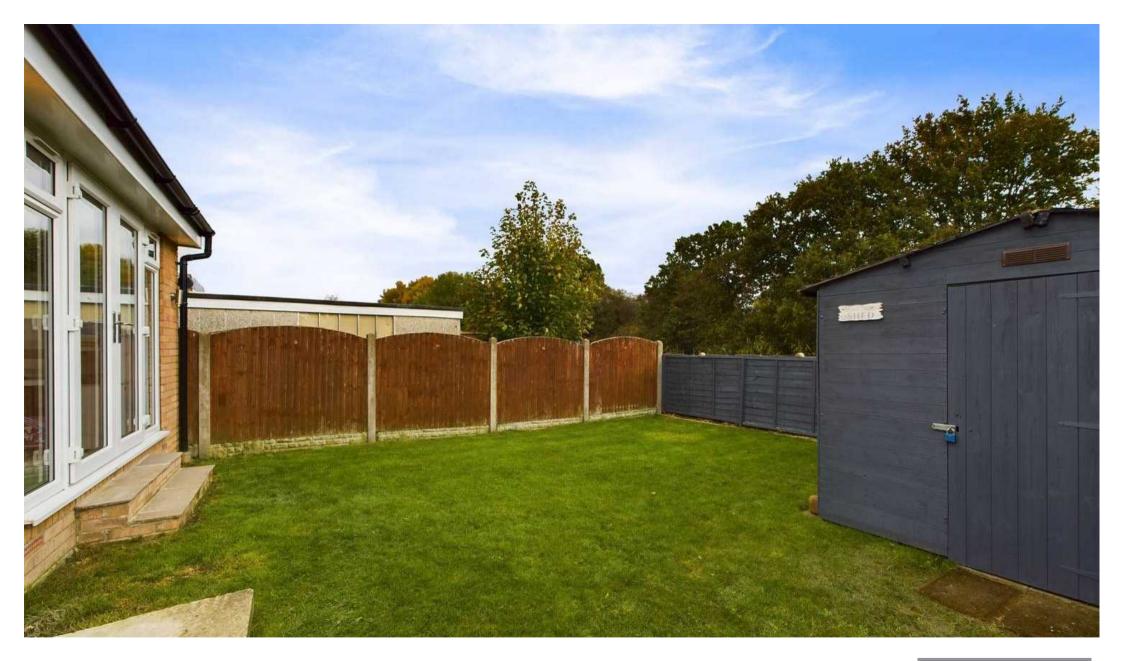

The family bathroom comprises: panel with Electric shower over, pedestal wash hand basin and close coupled w.c.

Outside to the front is a lawned garden with graveled driveway perfectly able to accommodate two cars in tandem. To the rear is an enclosed garden which is mainly laid to lawn with paved patio area.