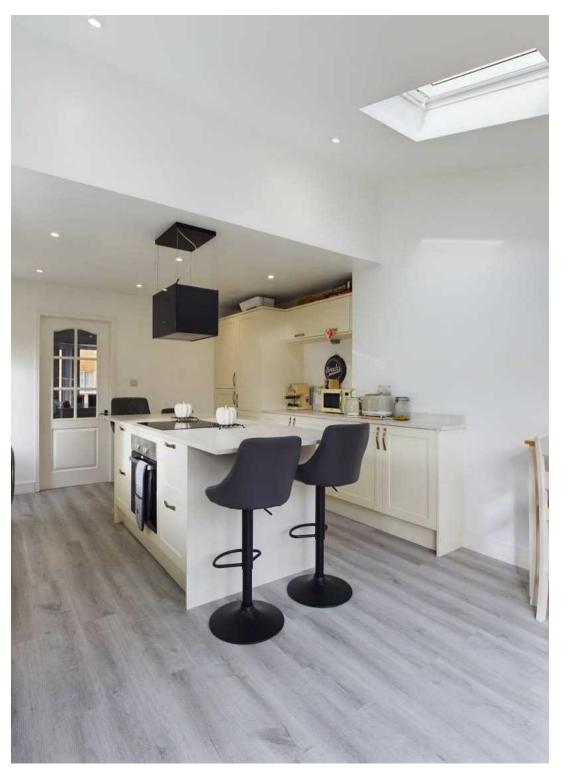

The stunning and recently extended and beautifully presented dining kitchen has a range of fitted wall and floor units with laminate worktops and tiled splash backs. There is also a breakfast bar in the middle of the space incorporating the oven and hob. The fridge/freezer is built in and there are spaces for washing machine and dishwasher. The dining area has space for a table or sofa, so entertaining at Christmas is will me a 'the more the merrier' affair. There are also double doors out to the rear garden. Roof windows also provide extra light to what will become the heart of your new home.