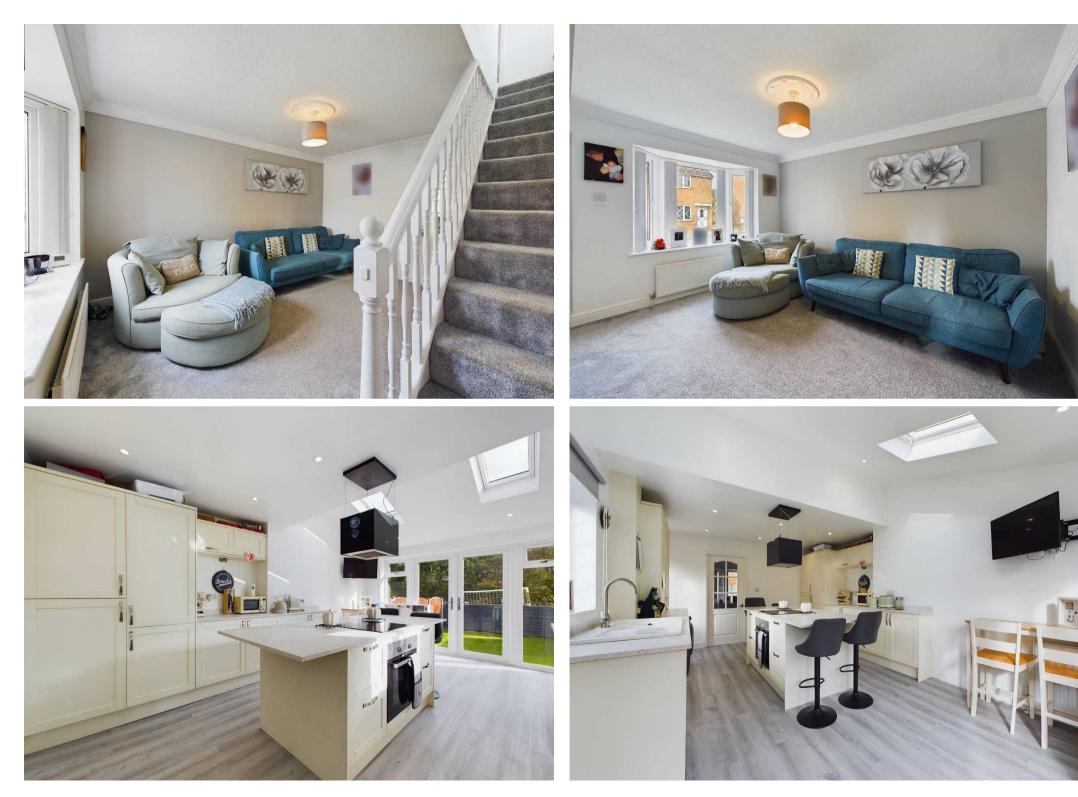

Entering through the new front door, take off you coat and shoes in the new internal porch and head straight into the lounge. This generous room has space for the whole family and is a blank canvas, ready for you to put your own stamp on. A large window allows light into the room and under the stairs is a great space (current owners use this for their TV)

The stunning and recently extended and beautifully presented dining kitchen has a range of fitted wall and floor units with laminate worktops and tiled splash backs. There is also a breakfast bar in the middle of the space incorporating the oven and hob. The fridge/freezer is built in and there are spaces for washing machine and dishwasher. The dining area has space for a table or sofa, so entertaining at Christmas is will me a 'the more the merrier' affair. There are also double doors out to the rear garden. Roof windows also provide extra light to what will become the heart of your new home.