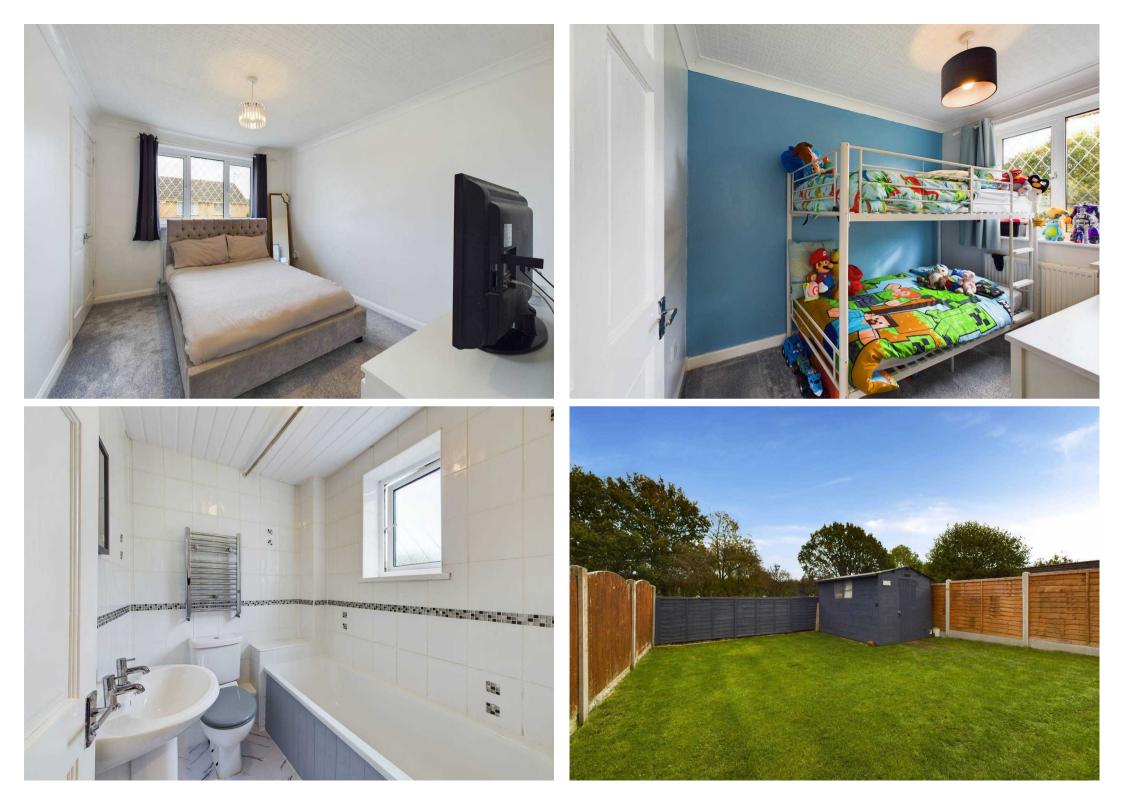

Entering through the new front door, take off you coat and shoes in the new internal porch and head straight into the lounge. This generous room has space for the whole family and is a blank canvas, ready for you to put your own stamp on. A large window allows light into the room and under the stairs is a great space (current owners use this for their TV)

The stunning and recently extended and beautifully presented dining kitchen has a range of fitted wall and floor units with laminate worktops and tiled splash backs. There is also a breakfast bar in the middle of the space incorporating the oven and hob. The fridge/freezer is built in and there are spaces for washing machine and dishwasher. The dining area has space for a table or sofa, so entertaining at Christmas is will me a 'the more the merrier' affair. There are also double doors out to the rear garden. Roof windows also provide extra light to what will become the heart of your new home.

Upstairs are two generous sized bedrooms. The Master bedroom has a large over stairs storage cupboard perfect to use as a wardrobe. The second bedroom is at the rear of the property with views out into the garden and beyond.

The family bathroom comprises: panel with Electric shower over, pedestal wash hand basin and close coupled w.c.

Outside to the front is a lawned garden with graveled driveway perfectly able to accommodate two cars in tandem. To the rear is an enclosed garden which is mainly laid to lawn with paved patio area.