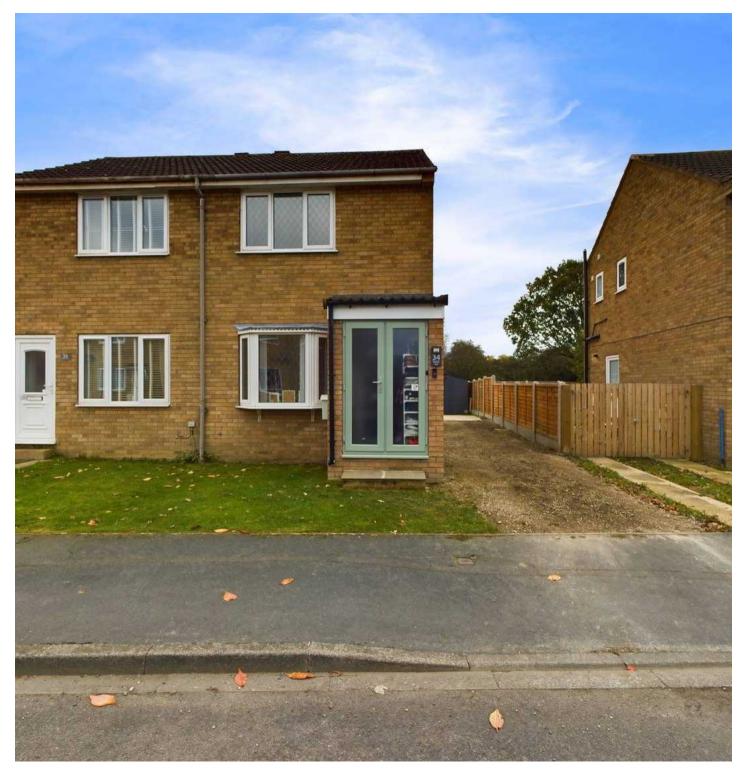

Entering through the new front door, take off you coat and shoes in the new internal porch and head straight into the lounge. This generous room has space for the whole family and is a blank canvas, ready for you to put your own stamp on. A large window allows light into the room and under the stairs is a great space (current owners use this for their TV)

The family bathroom comprises: panel with Electric shower over, pedestal wash hand basin and close coupled w.c.

Outside to the front is a lawned garden with graveled driveway perfectly able to accommodate two cars in tandem. To the rear is an enclosed garden which is mainly laid to lawn with paved patio area.