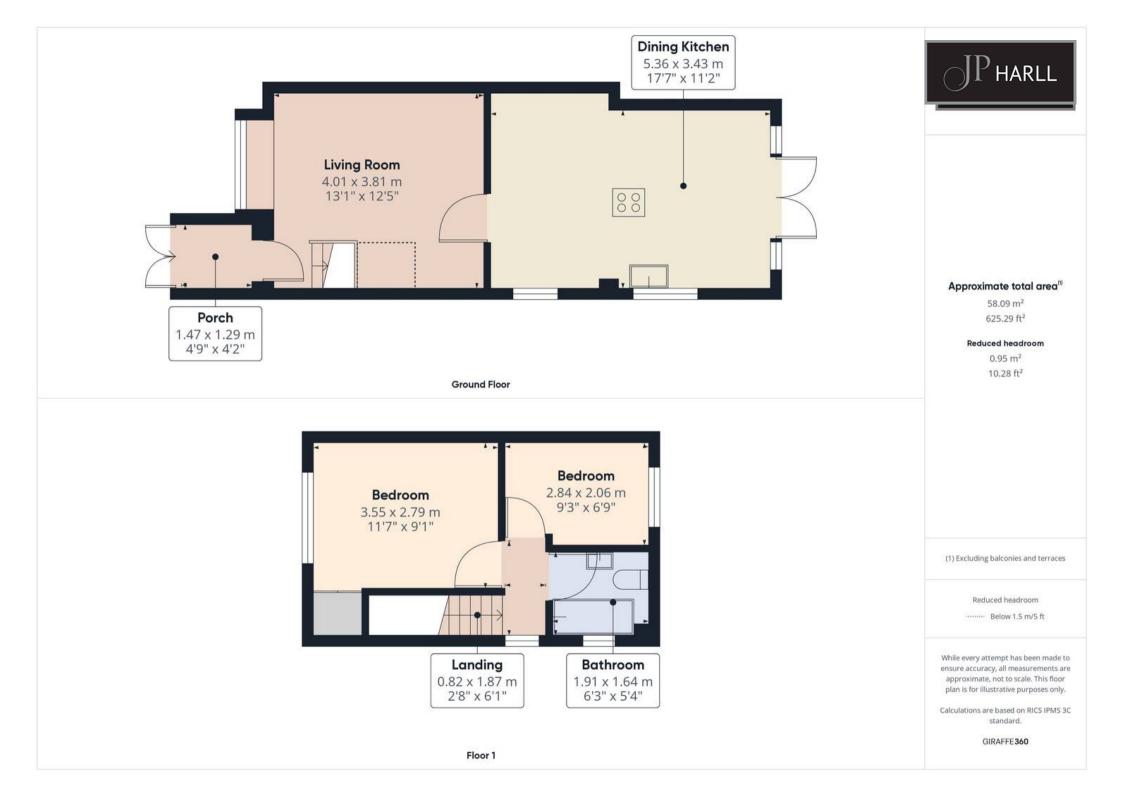

## **Ryedale Way**

Selby, YO8 9BP

- Extended Two Bed Semi-Detached House
- 58 Sq. M./ 625 Sq. Ft.
- Mains Electricity. Mains Gas Central Heating.
- Mains Water Supply. Mains Sewerage
- Broadband: FTTP. Mobile: 5G
- Brick Built Construction
- Freehold
- EPC Rating 'TBC'
- Council Tax Band 'A'
- East Facing Rear Garden

Entering through the new front door, take off you coat and shoes in the new internal porch and head straight into the lounge. This generous room has space for the whole family and is a blank canvas, ready for you to put your own stamp on. A large window allows light into the room and under the stairs is a great space (current owners use this for their TV)

The stunning and recently extended and beautifully presented dining kitchen has a range of fitted wall and floor units with laminate worktops and tiled splash backs. There is also a breakfast bar in the middle of the space incorporating the oven and hob. The fridge/freezer is built in and there are spaces for washing machine and dishwasher. The dining area has space for a table or sofa, so entertaining at Christmas is will me a 'the more the merrier' affair. There are also double doors out to the rear garden. Roof windows also provide extra light to what will become the heart of your new home.

Upstairs are two generous sized bedrooms. The Master bedroom has a large over stairs storage cupboard perfect to use as a wardrobe. The second bedroom is at the rear of the property with views out into the garden and beyond.

The family bathroom comprises: panel with Electric shower over, pedestal wash hand basin and close coupled w.c.

Outside to the front is a lawned garden with graveled driveway perfectly able to accommodate two cars in tandem. To the rear is an enclosed garden which is mainly laid to lawn with paved patio area.