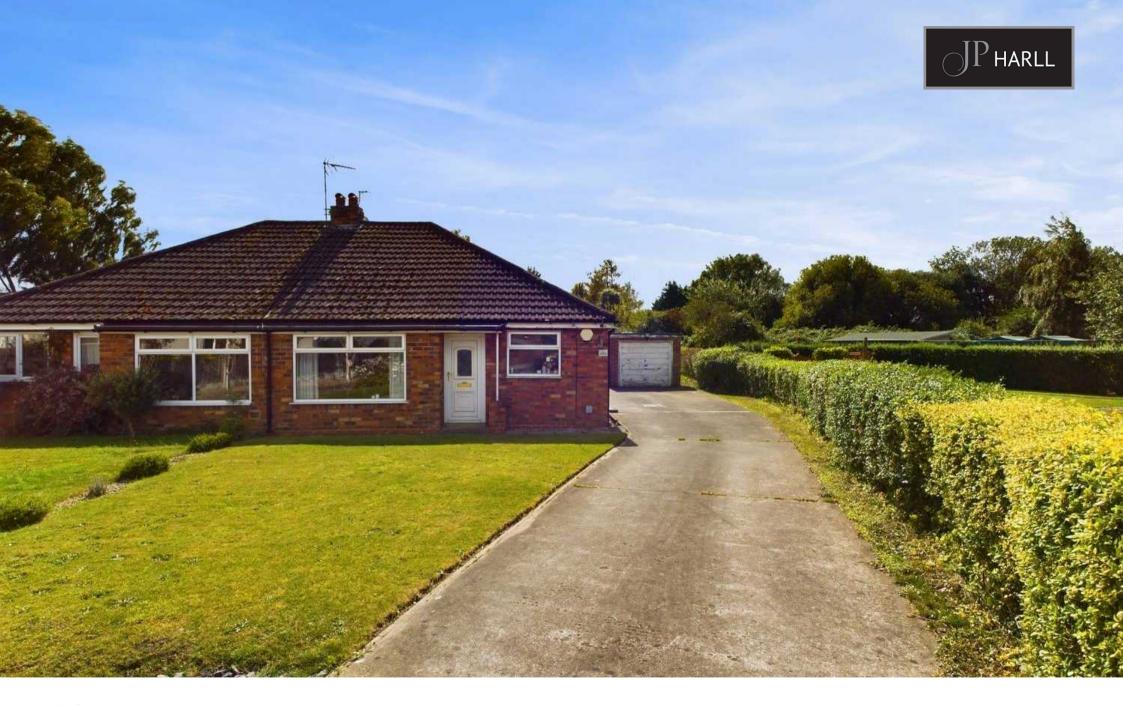

Get ready to fall in love with this charming and spacious three bedroom semi-detached bungalow set on a large plot. Located in a serene cul-de-sac location, this bungalow comes with ample driveway parking, its own garage, perfect for storing all your bits and bobs.

As you step inside, you'll be greeted by a warm and inviting modern kitchen which offers plenty of work surface and cupboard space with large window looking out onto the attractive front garden.

Through into the hall you will find the well laid out accommodation including lounge to the left with front porch. Master bedroom with useful built in cupboard space, two further double bedrooms and bathroom with white suite and shower over bath.