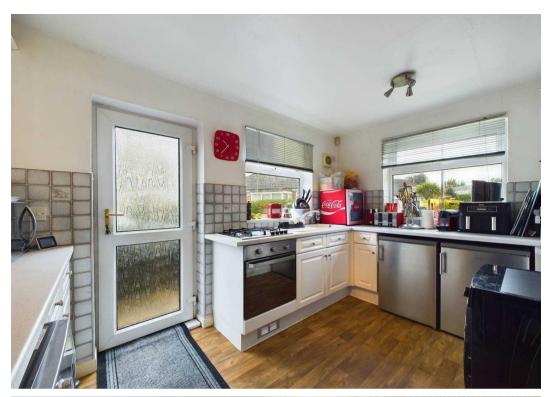

As you step inside, you'll be greeted by a warm and inviting modern kitchen which offers plenty of work surface and cupboard space with large window looking out onto the attractive front garden.

Through into the hall you will find the well laid out accommodation including lounge to the left with front porch. Master bedroom with useful built in cupboard space, two further double bedrooms and bathroom with white suite and shower over bath.