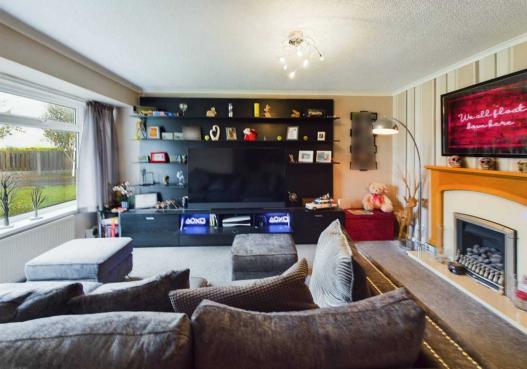

As you step inside, you'll be greeted by a warm and inviting modern kitchen which offers plenty of work surface and cupboard space with large window looking out onto the attractive front garden.

Through into the hall you will find the well laid out accommodation including lounge to the left with front porch. Master bedroom with useful built in cupboard space, two further double bedrooms and bathroom with white suite and shower over bath.