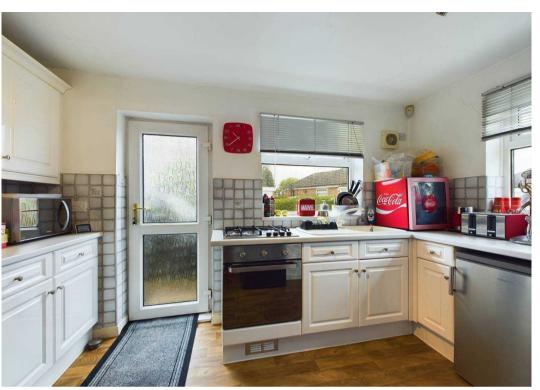

As you step inside, you'll be greeted by a warm and inviting modern kitchen which offers plenty of work surface and cupboard space with large window looking out onto the attractive front garden.

Through into the hall you will find the well laid out accommodation including lounge to the left with front porch. Master bedroom with useful built in cupboard space, two further double bedrooms and bathroom with white suite and shower over bath.