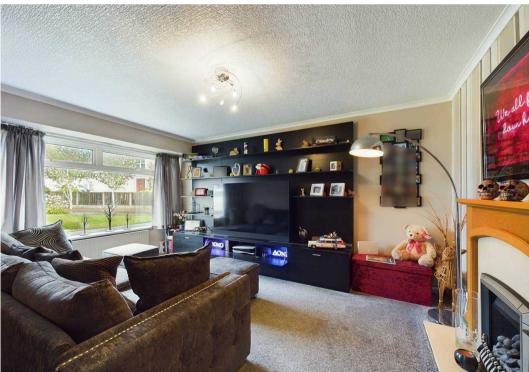

As you step inside, you'll be greeted by a warm and inviting modern kitchen which offers plenty of work surface and cupboard space with large window looking out onto the attractive front garden.

Through into the hall you will find the well laid out accommodation including lounge to the left with front porch. Master bedroom with useful built in cupboard space, two further double bedrooms and bathroom with white suite and shower over bath.