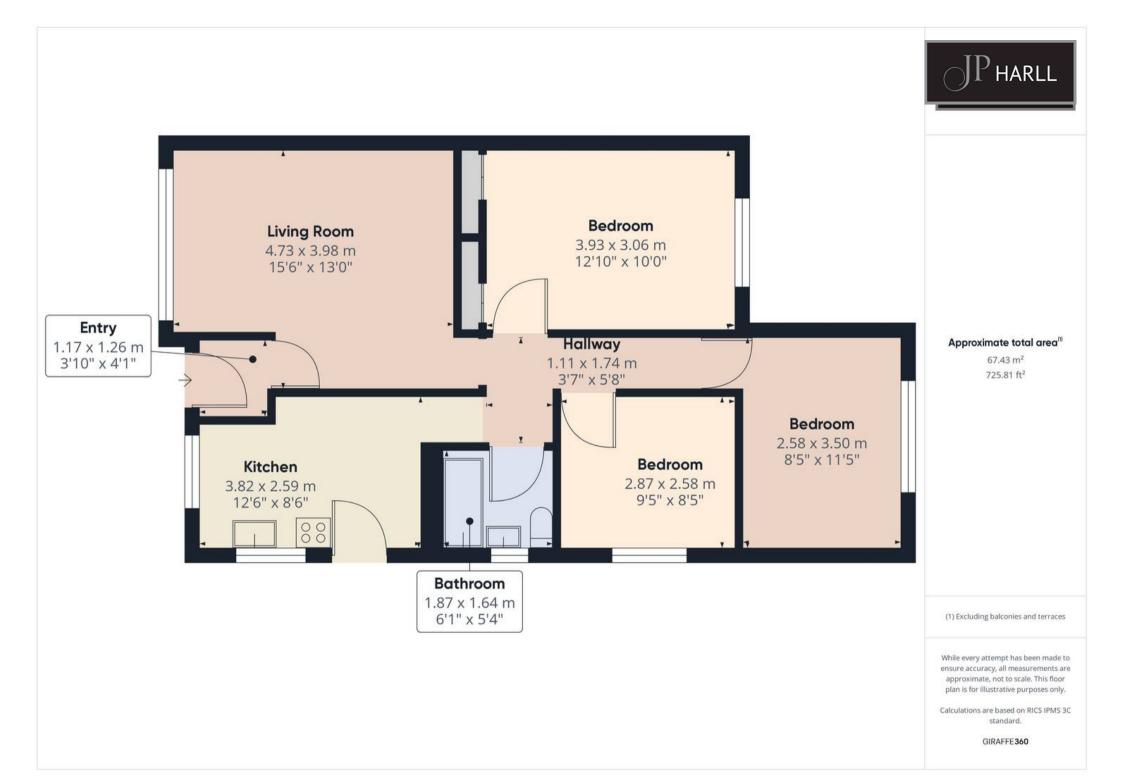

## Selby

- Three Bedroomed Semi-Detached Bungalow
- Large South Facing Rear Garden
- 73 Sq M / 785 Sq. Ft.
- Mains Electricity. Mains Gas Central Heating.
- Mains Water Supply. Mains Sewerage
- Broadband: FTTC. Mobile: 4G
- Brick Built Construction
- FREEHOLD
- EPC Rating 'TBC'
- Council Tax Band 'B'

As you step inside, you'll be greeted by a warm and inviting modern kitchen which offers plenty of work surface and cupboard space with large window looking out onto the attractive front garden.

Through into the hall you will find the well laid out accommodation including lounge to the left with front porch. Master bedroom with useful built in cupboard space, two further double bedrooms and bathroom with white suite and shower over bath.