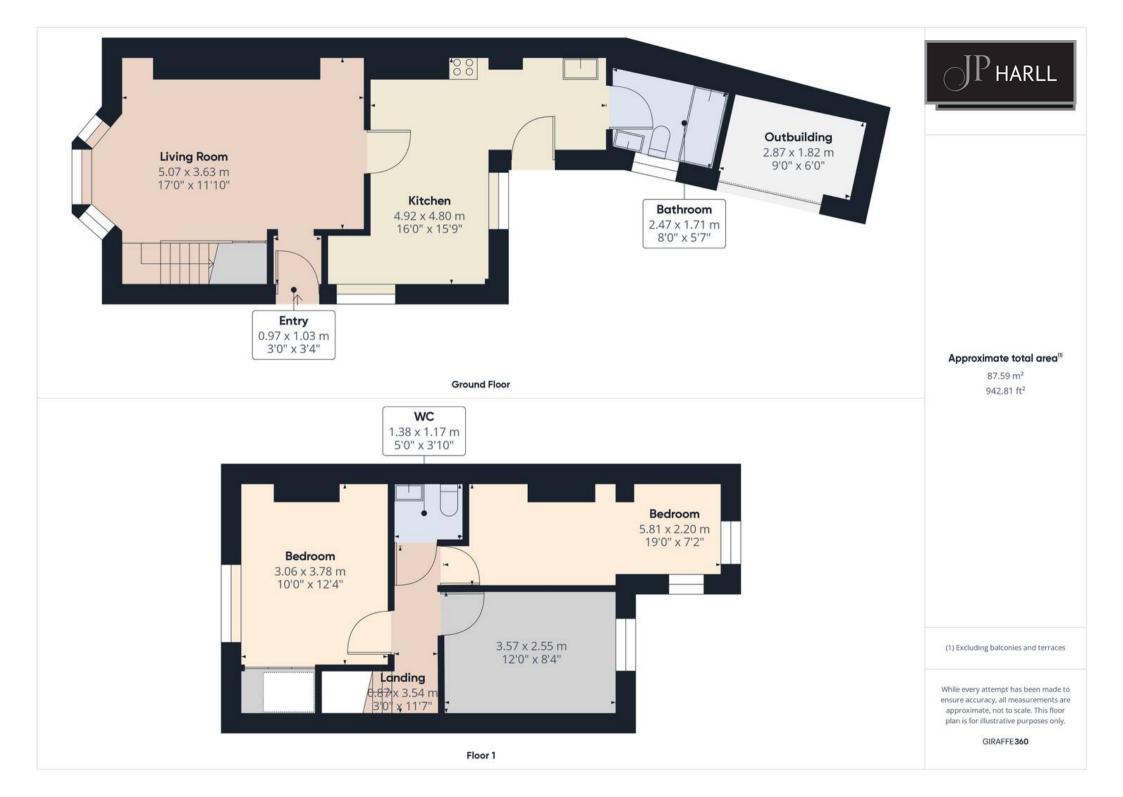

## Fairfax Avenue

- Three Bedroomed End Terraced House
- West Facing Rear Garden
- 95 Sq M / 1022 Sq. Ft.
- Mains Electricity. Mains Gas Central Heating.
- Mains Water Supply. Mains Sewerage
- Broadband: FTTC. Mobile: 4G
- Brick Built Construction
- FREEHOLD
- EPC Rating 'D'
- Council Tax Band 'B'

Situated in a popular residential neighbourhood, this two-story end terraced house boasts a west-facing rear garden, allowing you to soak up the sun and enjoy some outdoor serenity. With a generous 95 square metres of living space, there's plenty of room for you to make this place your own.