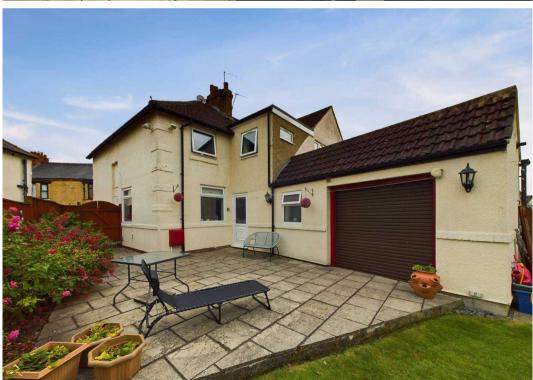

Situated in a popular residential neighbourhood, this two-story end terraced house boasts a west-facing rear garden, allowing you to soak up the sun and enjoy some outdoor serenity. With a generous 95 square metres of living space, there's plenty of room for you to make this place your own.