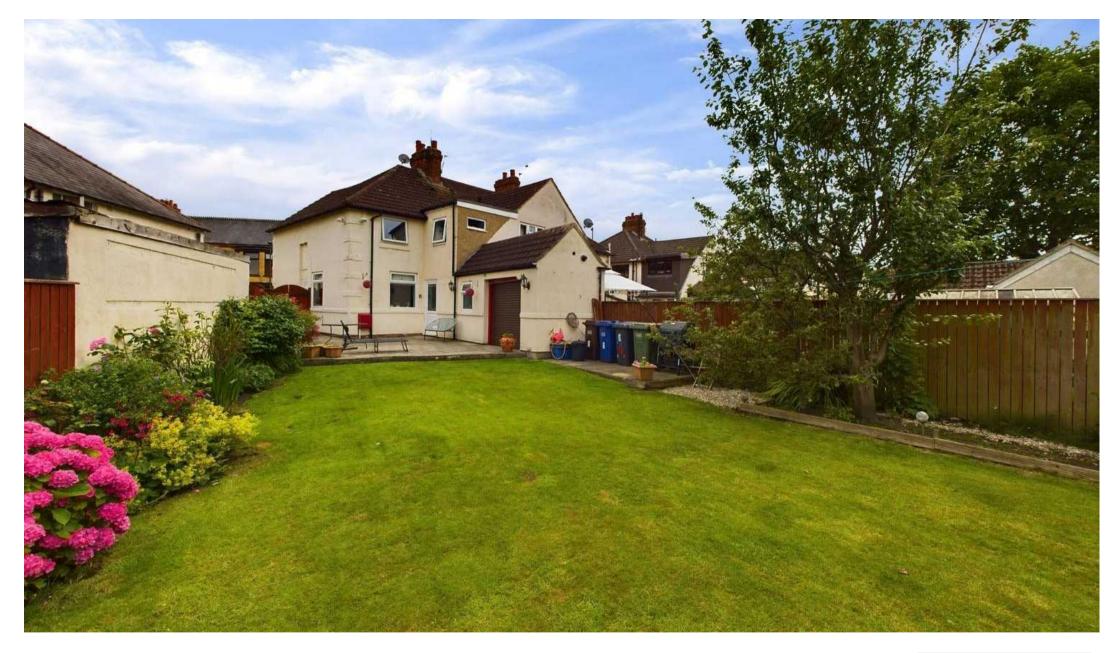

Situated in a popular residential neighbourhood, this two-story end terraced house boasts a west-facing rear garden, allowing you to soak up the sun and enjoy some outdoor serenity. With a generous 95 square metres of living space, there's plenty of room for you to make this place your own.

Don't miss out on this wonderful opportunity to make this house your home sweet home!

Just a little note: The rear garden backs onto the grounds of Selby High School.

JP Harll

J P Harll Estate Agents, 24 Finkle Street - YO8 4DS