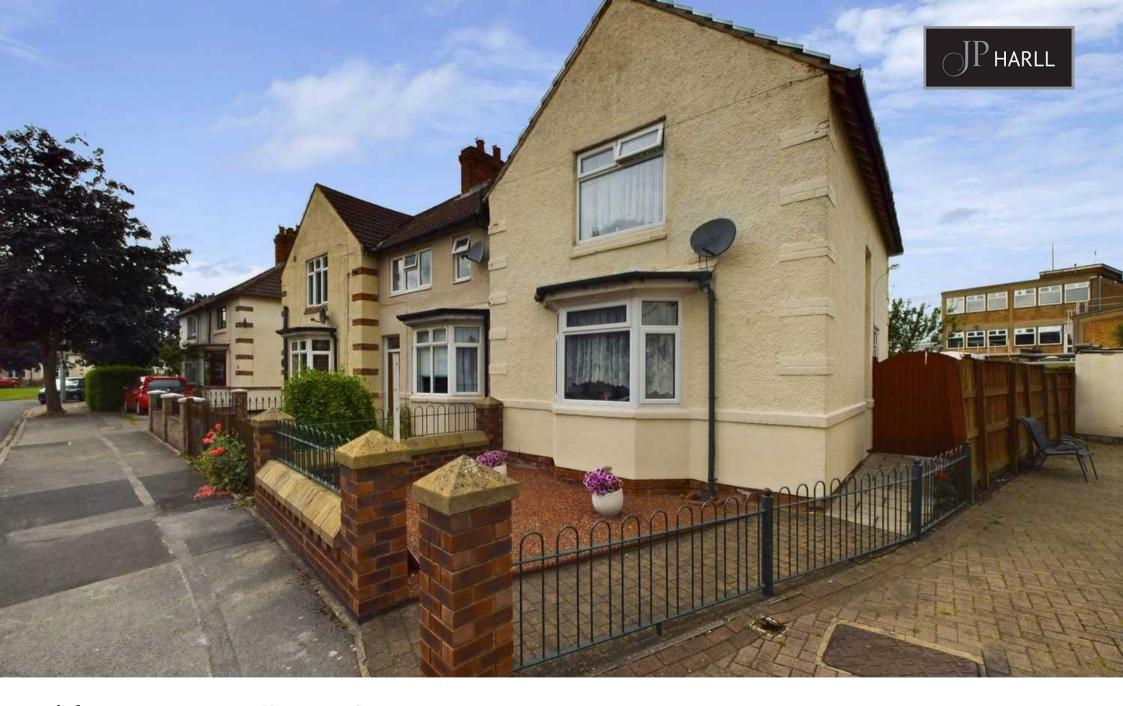

Fairfax Avenue, Selby, YO8 4AZ

In Excess of **£200,000** 

## Fairfax Avenue

- Three Bedroomed End Terraced House
- West Facing Rear Garden
- 95 Sq M / 1022 Sq. Ft.
- Mains Electricity. Mains Gas Central Heating.
- Mains Water Supply. Mains Sewerage
- Broadband: FTTC. Mobile: 4G
- Brick Built Construction
- FREEHOLD
- EPC Rating 'D'
- Council Tax Band 'B'

Situated in a popular residential neighbourhood, this two-story end terraced house boasts a west-facing rear garden, allowing you to soak up the sun and enjoy some outdoor serenity. With a generous 95 square metres of living space, there's plenty of room for you to make this place your own.