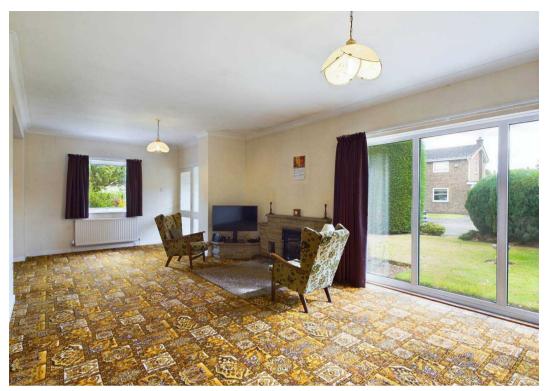

The property is designed with a focus on semi- open-plan living and practicality, allowing you to enjoy each corner of the house. The welcoming entrance hall leads you to the inviting living room with feature fire place, where you can relax with family or entertain guests. The abundance of natural light that floods through the large windows creates a warm and inviting atmosphere. Adjacent to the living room is a spacious dining area, perfect for family meals or hosting dinner parties. From the dining room there is a separate office with door into the rear garden.

With three receptions, this bungalow offers abundant space for relaxation, work, and play. The additional sitting room provides a cosy spot to unwind with a book or enjoy a cup of tea while overlooking the stunning garden.