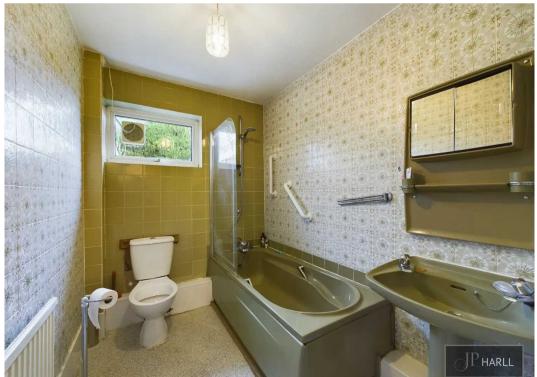

From the Hall you access the kitchen with ample storage space and work surfaces and opposite is the Utility room and separate toilet.

The bungalow features three well-proportioned bedrooms, each offering comfort and tranquillity. The third bedroom connects to the Conservatory so could be adapted to use as another office or snug/extend the kitchen.