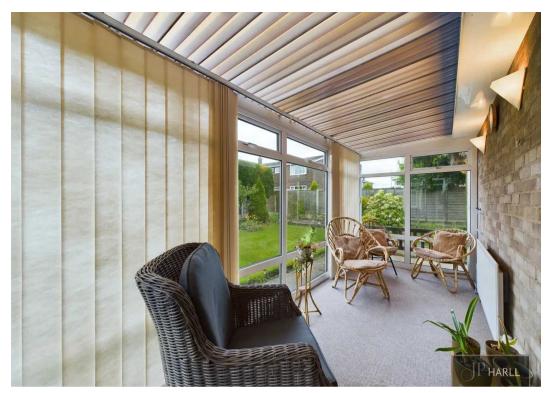

From the Hall you access the kitchen with ample storage space and work surfaces and opposite is the Utility room and separate toilet.

The bungalow features three well-proportioned bedrooms, each offering comfort and tranquillity. The third bedroom connects to the Conservatory so could be adapted to use as another office or snug/extend the kitchen.

With three receptions, this bungalow offers abundant space for relaxation, work, and play. The additional sitting room provides a cosy spot to unwind with a book or enjoy a cup of tea while overlooking the stunning garden.