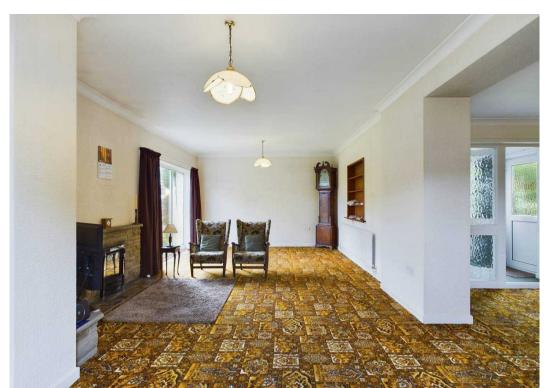

The property is designed with a focus on semi- open-plan living and practicality, allowing you to enjoy each corner of the house. The welcoming entrance hall leads you to the inviting living room with feature fire place, where you can relax with family or entertain guests. The abundance of natural light that floods through the large windows creates a warm and inviting atmosphere. Adjacent to the living room is a spacious dining area, perfect for family meals or hosting dinner parties. From the dining room there is a separate office with door into the rear garden.

With three receptions, this bungalow offers abundant space for relaxation, work, and play. The additional sitting room provides a cosy spot to unwind with a book or enjoy a cup of tea while overlooking the stunning garden.