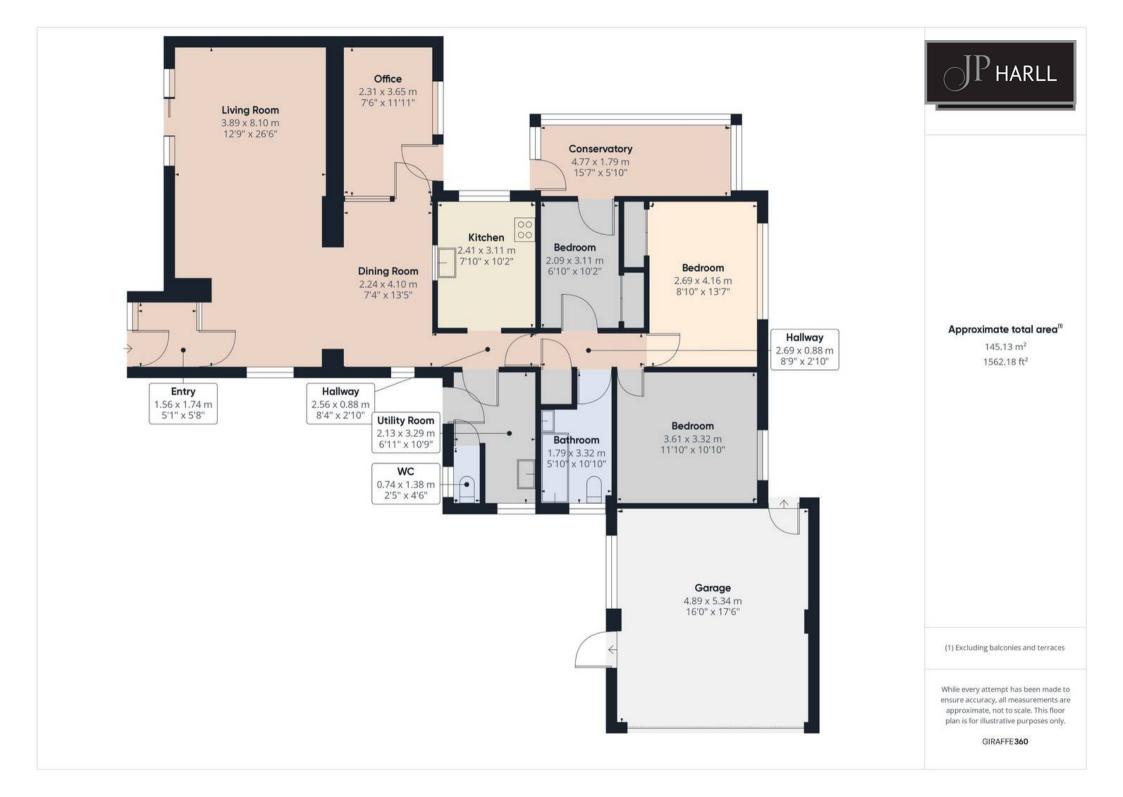

## Brayton, Selby

- Three Bedroomed Detached Bungalow
- North West Corner Plot
- 145 Sq. M./ 1562 Sq. Ft.
- Mains Electricity. Mains Gas Central Heating.
- Broadband: FTTC. Mobile: 4G
- Mains Water Supply. Mains Sewerage
- Brick Built Construction
- FREEEHOLD
- EPC Rating 'D'
- Council Tax Band 'E'

From the moment you step inside, you will be captivated by the charm and character this home exudes. Spread across a generous 145 square metres (1562 square feet), this bungalow offers ample space for comfortable living.

The property is designed with a focus on semi- open-plan living and practicality, allowing you to enjoy each corner of the house. The welcoming entrance hall leads you to the inviting living room with feature fire place, where you can relax with family or entertain guests. The abundance of natural light that floods through the large windows creates a warm and inviting atmosphere. Adjacent to the living room is a spacious dining area, perfect for family meals or hosting dinner parties. From the dining room there is a separate office with door into the rear garden.

From the Hall you access the kitchen with ample storage space and work surfaces and opposite is the Utility room and separate toilet.

The bungalow features three well-proportioned bedrooms, each offering comfort and tranquillity. The third bedroom connects to the Conservatory so could be adapted to use as another office or snug/extend the kitchen.

With three receptions, this bungalow offers abundant space for relaxation, work, and play. The additional sitting room provides a cosy spot to unwind with a book or enjoy a cup of tea while overlooking the stunning garden.