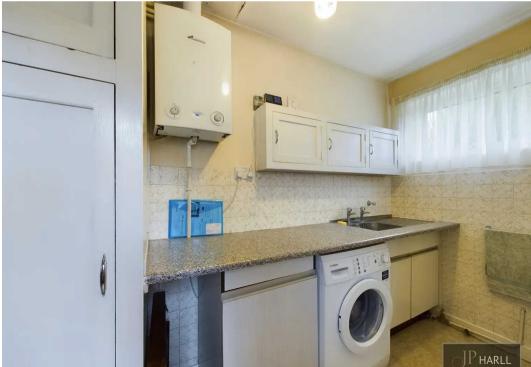

From the Hall you access the kitchen with ample storage space and work surfaces and opposite is the Utility room and separate toilet.

The bungalow features three well-proportioned bedrooms, each offering comfort and tranquillity. The third bedroom connects to the Conservatory so could be adapted to use as another office or snug/extend the kitchen.