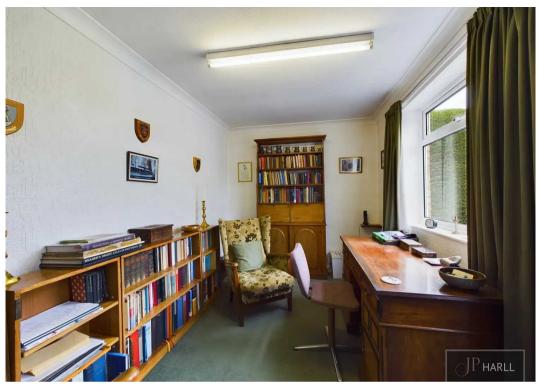

The property is designed with a focus on semi- open-plan living and practicality, allowing you to enjoy each corner of the house. The welcoming entrance hall leads you to the inviting living room with feature fire place, where you can relax with family or entertain guests. The abundance of natural light that floods through the large windows creates a warm and inviting atmosphere. Adjacent to the living room is a spacious dining area, perfect for family meals or hosting dinner parties. From the dining room there is a separate office with door into the rear garden.

With three receptions, this bungalow offers abundant space for relaxation, work, and play. The additional sitting room provides a cosy spot to unwind with a book or enjoy a cup of tea while overlooking the stunning garden.