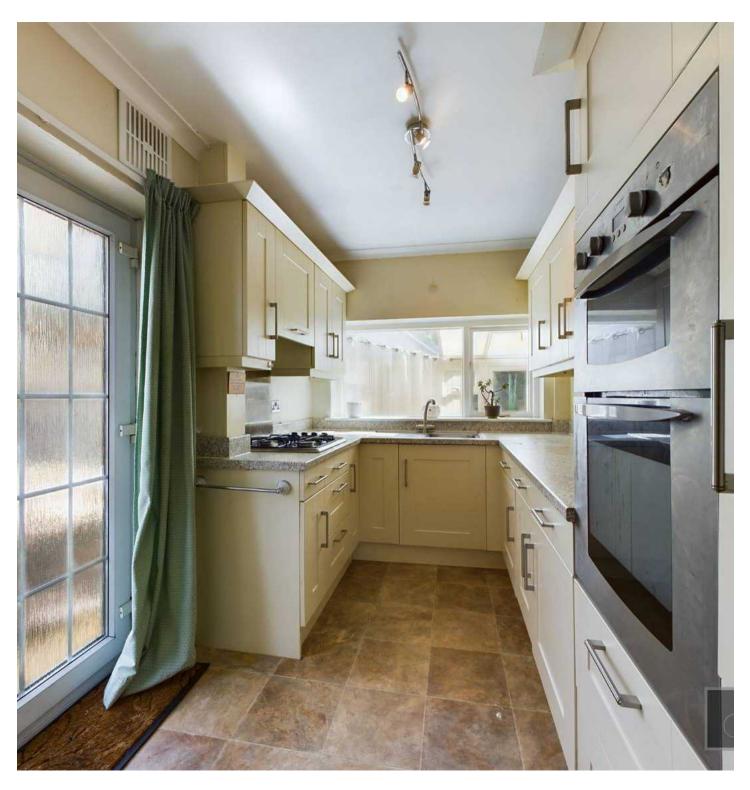

The well-appointed kitchen has built in cooking facilities. The pantry cupboard has cleverly been turned into a ground floor w/c perfect for any guests in the garden during the Summer.

Upstairs, you will find three bedrooms. The Master bedroom has built in wardrobes cleverly making use of the alcoves. Bedroom two is also a double bedroom with views out into the garden. Bedroom Three is a single bedroom which could also be used as an office.