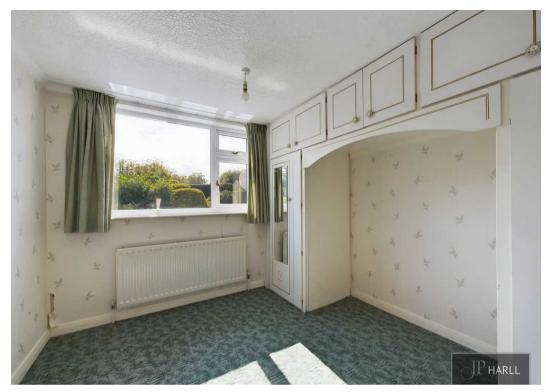

The well-appointed kitchen has built in cooking facilities. The pantry cupboard has cleverly been turned into a ground floor w/c perfect for any guests in the garden during the Summer.

Upstairs, you will find three bedrooms. The Master bedroom has built in wardrobes cleverly making use of the alcoves. Bedroom two is also a double bedroom with views out into the garden. Bedroom Three is a single bedroom which could also be used as an office.