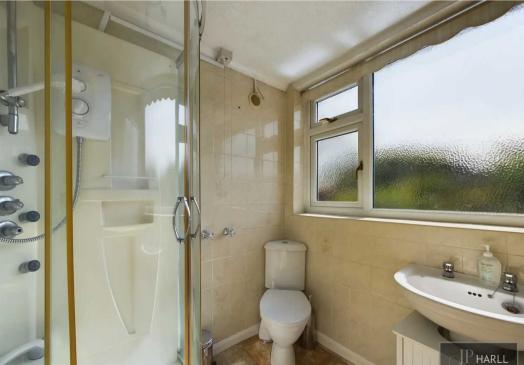

The Shower room consists of walk in shower cubicle, toilet and sink.

Outside, the property does not disappoint. The well-maintained garden is a tranquil oasis, providing a harmonious space to unwind or entertain outdoors. There is a lawned area with steps that lead through shrub-beds to the top of the garden which has been gravelled with a Summer House to enjoy the view. The Fairway, Tadcaster is known for its picturesque surroundings, ensuring you are never far from nature's beauty.