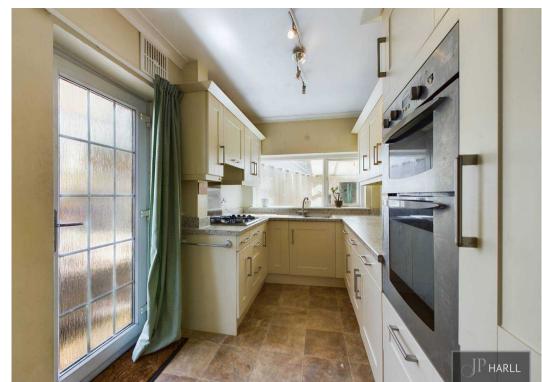

The well-appointed kitchen has built in cooking facilities. The pantry cupboard has cleverly been turned into a ground floor w/c perfect for any guests in the garden during the Summer.

Upstairs, you will find three bedrooms. The Master bedroom has built in wardrobes cleverly making use of the alcoves. Bedroom two is also a double bedroom with views out into the garden. Bedroom Three is a single bedroom which could also be used as an office.