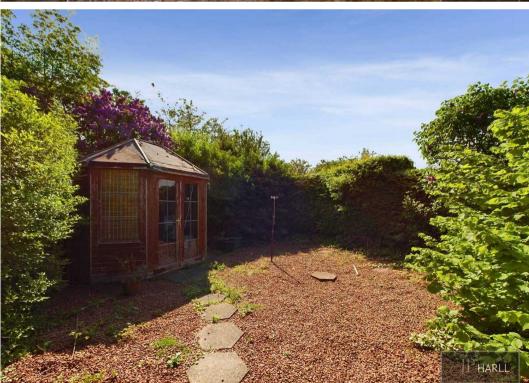

The Shower room consists of walk in shower cubicle, toilet and sink.

Outside, the property does not disappoint. The well-maintained garden is a tranquil oasis, providing a harmonious space to unwind or entertain outdoors. There is a lawned area with steps that lead through shrub-beds to the top of the garden which has been gravelled with a Summer House to enjoy the view. The Fairway, Tadcaster is known for its picturesque surroundings, ensuring you are never far from nature's beauty.