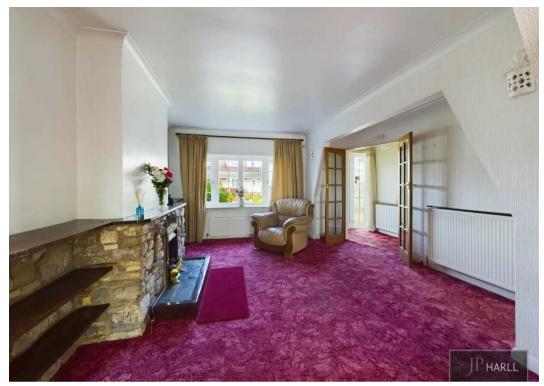

Upon entering the house, you will be greeted by an inviting hallway with double glass doors leading you into the heart of the home. The ground floor boasts two reception rooms. The spacious lounge has a feature bay window allowing light to stream in. The lounge then leads into the dining room and conservatory beyond.