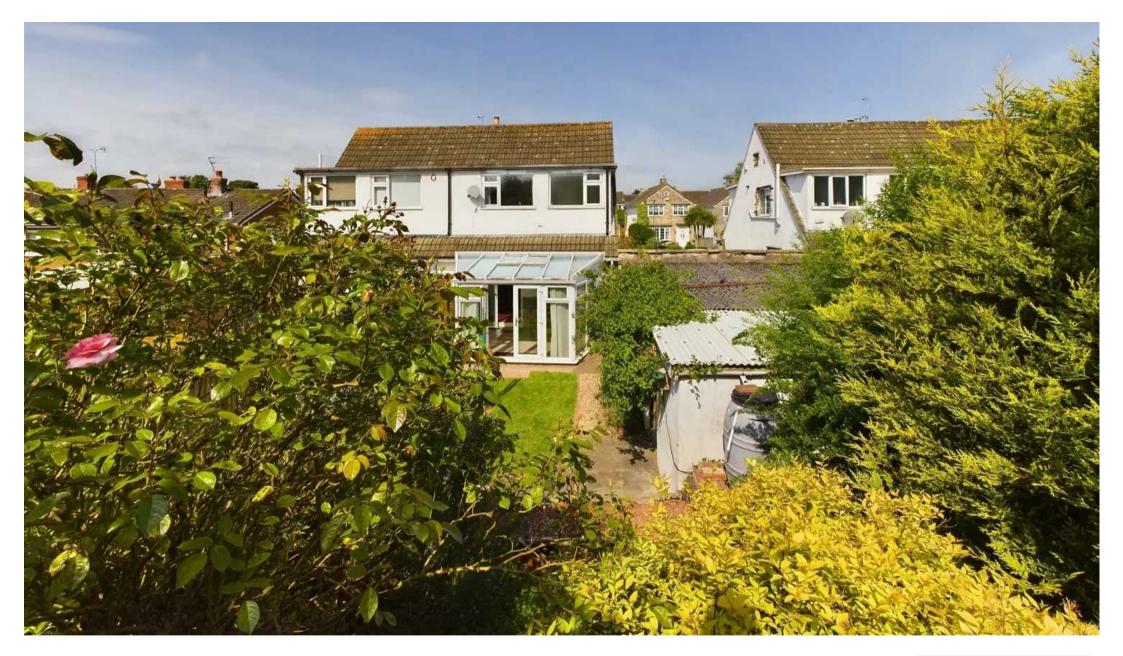

The Shower room consists of walk in shower cubicle, toilet and sink.

Outside, the property does not disappoint. The well-maintained garden is a tranquil oasis, providing a harmonious space to unwind or entertain outdoors. There is a lawned area with steps that lead through shrub-beds to the top of the garden which has been gravelled with a Summer House to enjoy the view. The Fairway, Tadcaster is known for its picturesque surroundings, ensuring you are never far from nature's beauty.

Located in a thriving and friendly community, this property offers easy access to a range of local amenities, including shops, schools, and recreational facilities. Whether you are looking to explore the charming town centre of Tadcaster, enjoy a peaceful stroll along the river or have easy access to major transport links, this property provides the ultimate convenience and accessibility.