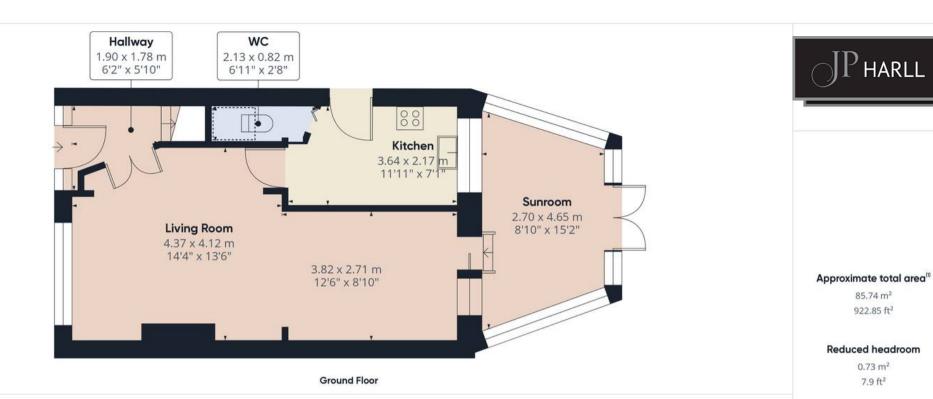

## The Fairway

- Three Bedroomed Semi-Detached House With No Chain
- South-East Rear Garden
- 79 M2 / 850 Sq. M.
- Mains Electricity. Mains Gas Central Heating
- Broadband: FTTC. Mobile: 4G
- Mains Water Supply. Mains Sewerage
- Brick Built Construction
- FREEEHOLD
- EPC Rating 'D'
- Council Tax Band 'C'

Upon entering the house, you will be greeted by an inviting hallway with double glass doors leading you into the heart of the home. The ground floor boasts two reception rooms. The spacious lounge has a feature bay window allowing light to stream in. The lounge then leads into the dining room and conservatory beyond.

The well-appointed kitchen has built in cooking facilities. The pantry cupboard has cleverly been turned into a ground floor w/c perfect for any guests in the garden during the Summer.

Upstairs, you will find three bedrooms. The Master bedroom has built in wardrobes cleverly making use of the alcoves. Bedroom two is also a double bedroom with views out into the garden. Bedroom Three is a single bedroom which could also be used as an office.

NB. This property has been priced to reflect some of the modernisation required.

(1) Excluding balconies and terraces

85.74 m<sup>2</sup> 922.85 ft<sup>2</sup>

0.73 m<sup>2</sup>

7.9 ft<sup>2</sup>

HARLL

[] Reduced headroom (below 1.5m/4.92ft)

While every attempt has been made to ensure accuracy, all measurements are approximate, not to scale. This floor plan is for illustrative purposes only.

GIRAFFE360