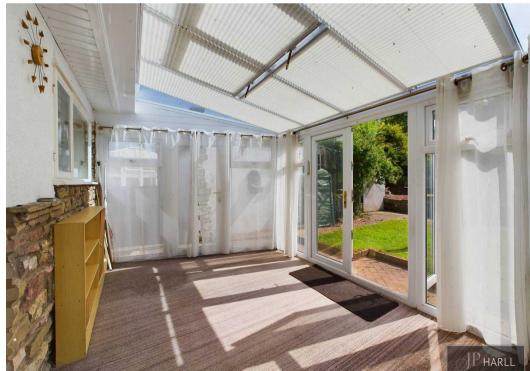

Upon entering the house, you will be greeted by an inviting hallway with double glass doors leading you into the heart of the home. The ground floor boasts two reception rooms. The spacious lounge has a feature bay window allowing light to stream in. The lounge then leads into the dining room and conservatory beyond.