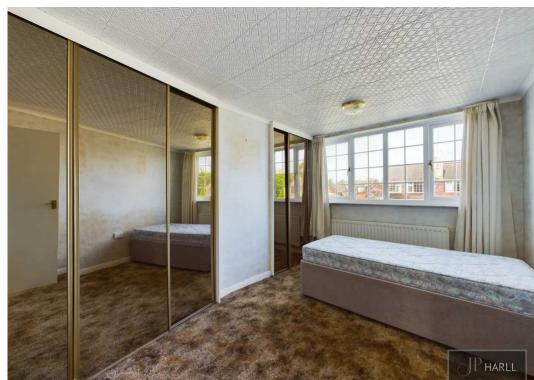

The well-appointed kitchen has built in cooking facilities. The pantry cupboard has cleverly been turned into a ground floor w/c perfect for any guests in the garden during the Summer.

Upstairs, you will find three bedrooms. The Master bedroom has built in wardrobes cleverly making use of the alcoves. Bedroom two is also a double bedroom with views out into the garden. Bedroom Three is a single bedroom which could also be used as an office.