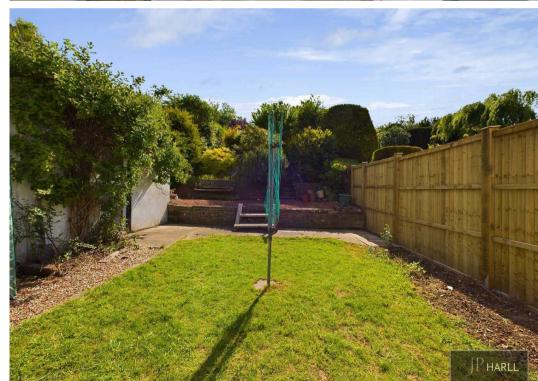

The Shower room consists of walk in shower cubicle, toilet and sink.

Outside, the property does not disappoint. The well-maintained garden is a tranquil oasis, providing a harmonious space to unwind or entertain outdoors. There is a lawned area with steps that lead through shrub-beds to the top of the garden which has been gravelled with a Summer House to enjoy the view. The Fairway, Tadcaster is known for its picturesque surroundings, ensuring you are never far from nature's beauty.