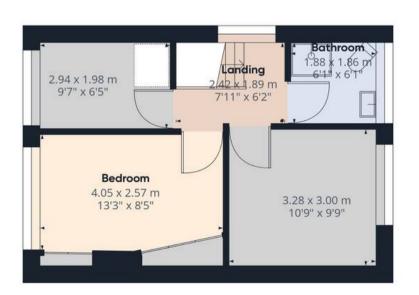

The well-appointed kitchen has built in cooking facilities. The pantry cupboard has cleverly been turned into a ground floor w/c perfect for any guests in the garden during the Summer.

Upstairs, you will find three bedrooms. The Master bedroom has built in wardrobes cleverly making use of the alcoves. Bedroom two is also a double bedroom with views out into the garden. Bedroom Three is a single bedroom which could also be used as an office.

The Shower room consists of walk in shower cubicle, toilet and sink.

Outside, the property does not disappoint. The well-maintained garden is a tranquil oasis, providing a harmonious space to unwind or entertain outdoors. There is a lawned area with steps that lead through shrub-beds to the top of the garden which has been gravelled with a Summer House to enjoy the view. The Fairway, Tadcaster is known for its picturesque surroundings, ensuring you are never far from nature's beauty.

While every attempt has been made to ensure accuracy, all measurements are approximate, not to scale. This floor plan is for illustrative purposes only.

GIRAFFE360