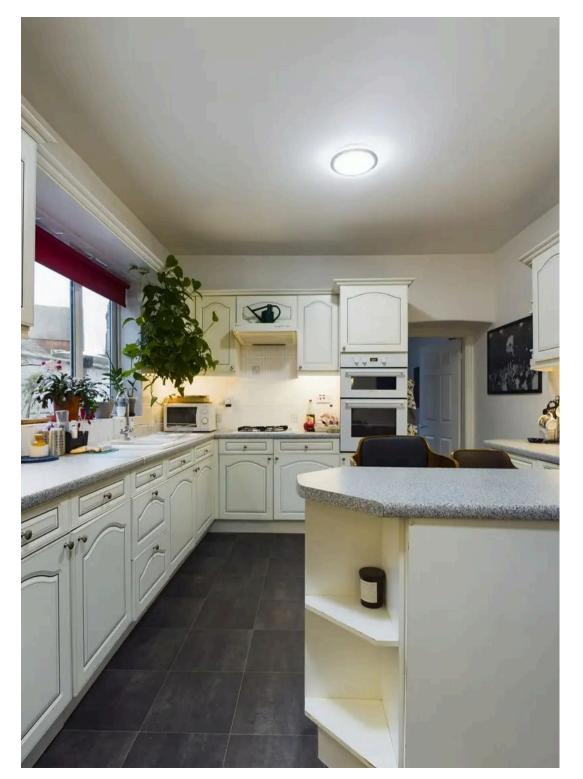

The kitchen, located towards the rear of the house, is a true culinary haven. Fully fitted with high-quality appliances and ample storage options, it is a chef's delight. The adjacent dining area is the perfect spot for sharing meals with family and friends while basking in the beauty of the west-facing garden through the French doors.