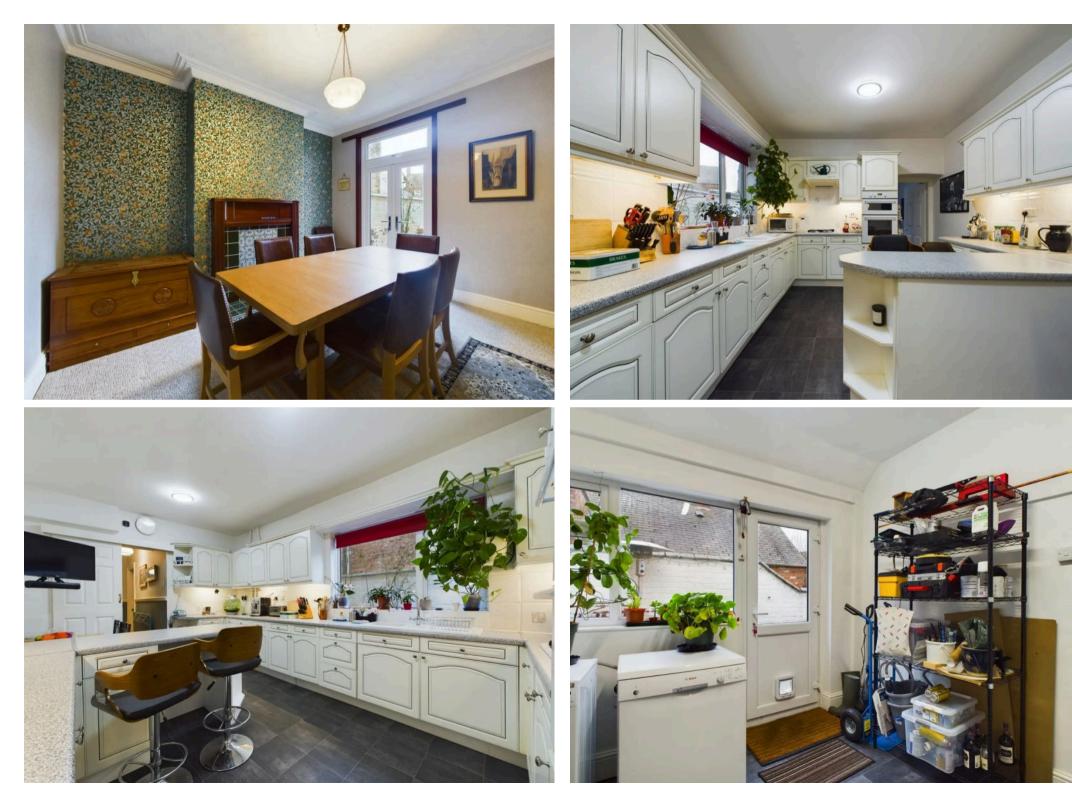

The kitchen, located towards the rear of the house, is a true culinary haven. Fully fitted with high-quality appliances and ample storage options, it is a chef's delight. The adjacent dining area is the perfect spot for sharing meals with family and friends while basking in the beauty of the west-facing garden through the French doors.