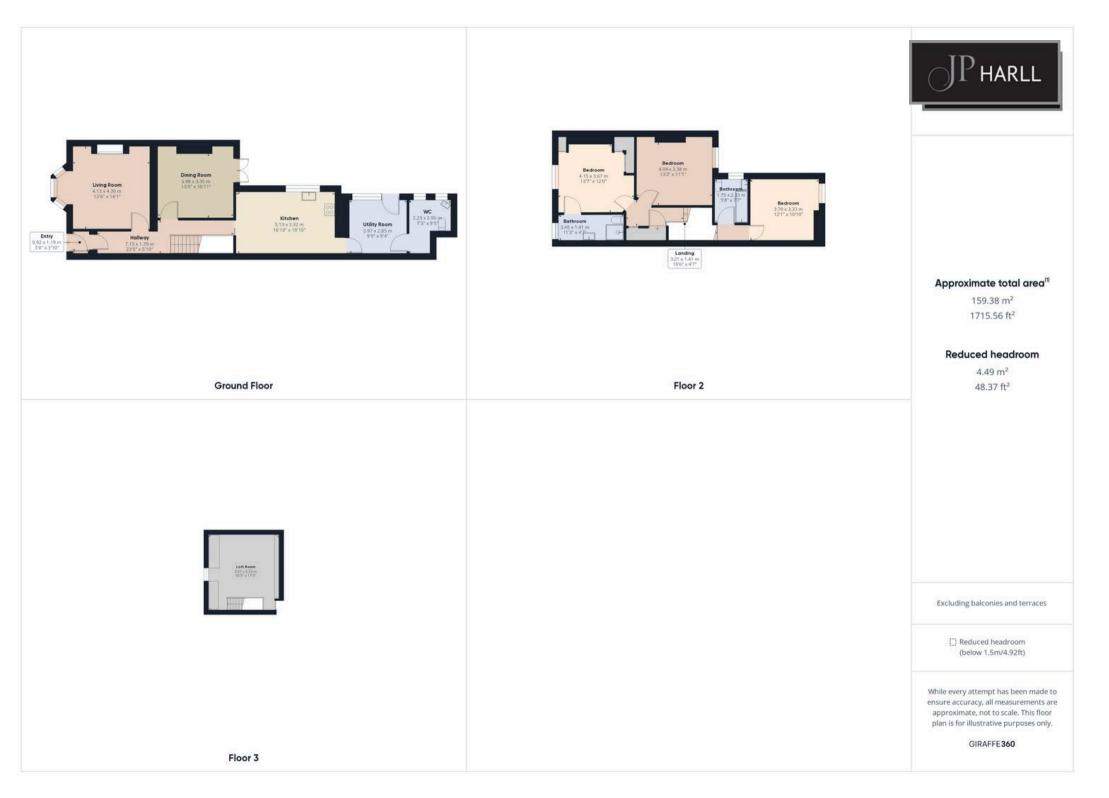

## Selby

- Three Bedroomed Town House
- West Facing Rear Garden
- 177 Sq. M./1905 Sq. Ft.
- Mains Electricity. Mains Gas Central Heating.
- Mains Water Supply. Mains Sewerage
- Broadband: FTTP. Mobile: 5G
- Brick Built Construction
- EPC Rating 'D'
- Council Tax Band 'B'

Upon entering, you are welcomed into the inviting reception hall. The ground floor accommodates two reception rooms, providing ample space to create your ideal living and entertaining areas. The neutral decor and abundance of natural light create an incredibly warm and welcoming atmosphere.

The kitchen, located towards the rear of the house, is a true culinary haven. Fully fitted with high-quality appliances and ample storage options, it is a chef's delight. The adjacent dining area is the perfect spot for sharing meals with family and friends while basking in the beauty of the west-facing garden through the French doors.

Upstairs, the first floor hosts the three generously sized bedrooms, each offering a tranquil retreat for relaxation. The master bedroom boasts an ensuite bathroom, complete with stylish fixtures and fittings. The remaining two bedrooms are served by a modern family bathroom, elegantly appointed for your convenience. A staircase leads up to the loft room.