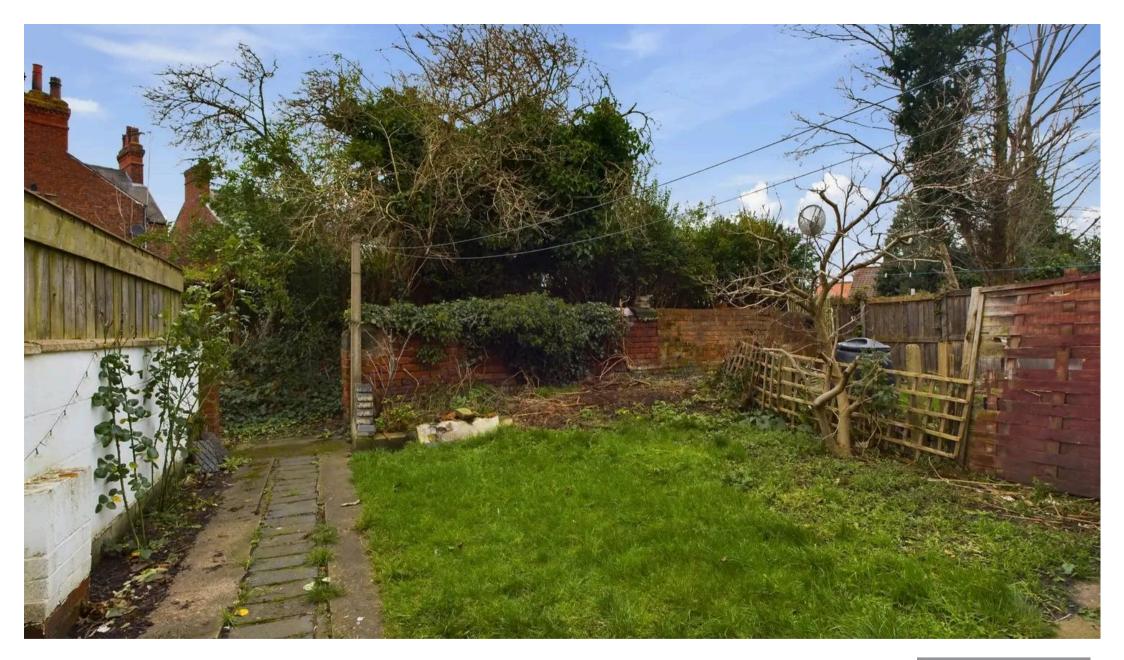

Outside, the west-facing rear garden is an idyllic escape. A haven for avid gardeners and those who love to entertain outdoors, it provides ample space for hosting barbecues, setting up a play area, or simply unwinding after a long day. The possibilities are endless!