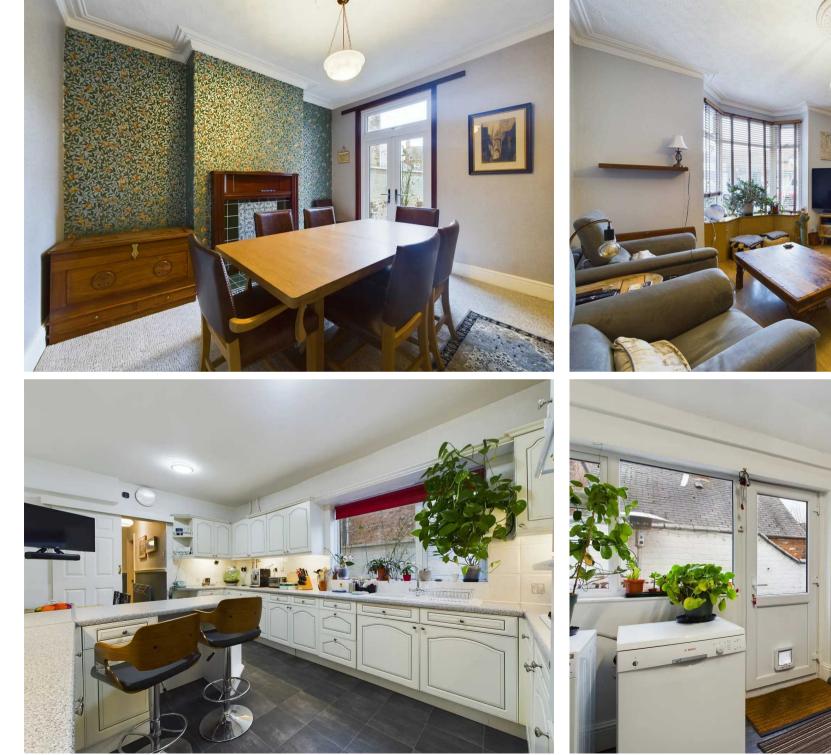

The kitchen, located towards the rear of the house, is a true culinary haven. Fully fitted with high-quality appliances and ample storage options, it is a chef's delight. The adjacent dining area is the perfect spot for sharing meals with family and friends while basking in the beauty of the west-facing garden through the French doors.