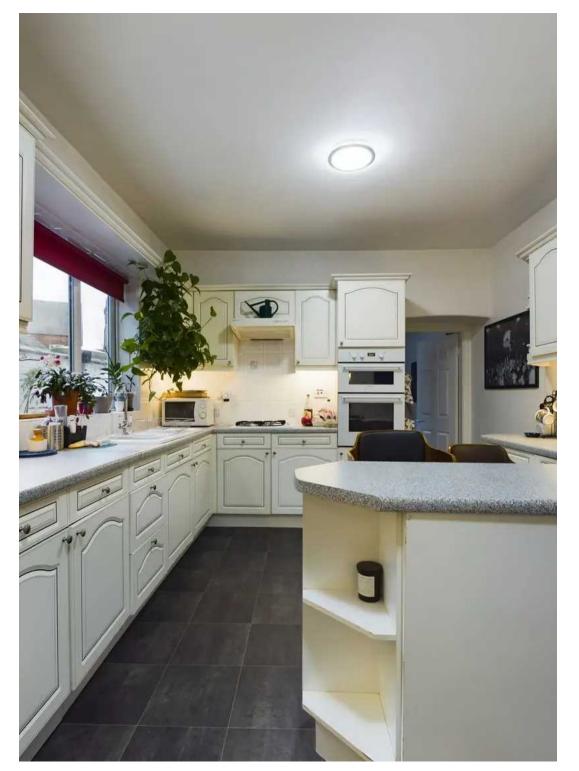

The kitchen, located towards the rear of the house, is a true culinary haven. Fully fitted with high-quality appliances and ample storage options, it is a chef's delight. The adjacent dining area is the perfect spot for sharing meals with family and friends while basking in the beauty of the west-facing garden through the French doors.