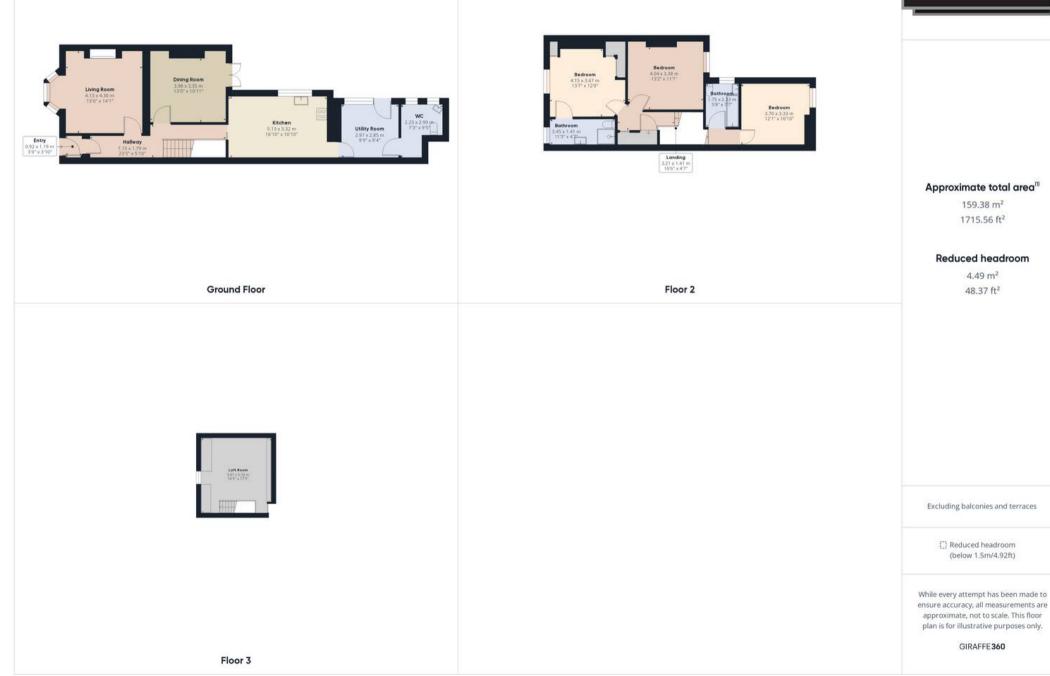

## Selby

- Three Bedroomed Town House
- West Facing Rear Garden
- 177 Sq. M./1905 Sq. Ft.
- Mains Electricity. Mains Gas Central Heating.
- Mains Water Supply. Mains Sewerage
- Broadband: FTTP. Mobile: 5G
- Brick Built Construction
- EPC Rating 'D'
- Council Tax Band 'B'

Upon entering, you are welcomed into the inviting reception hall. The ground floor accommodates two reception rooms, providing ample space to create your ideal living and entertaining areas. The neutral decor and abundance of natural light create an incredibly warm and welcoming atmosphere.

The kitchen, located towards the rear of the house, is a true culinary haven. Fully fitted with high-quality appliances and ample storage options, it is a chef's delight. The adjacent dining area is the perfect spot for sharing meals with family and friends while basking in the beauty of the west-facing garden through the French doors.

Upstairs, the first floor hosts the three generously sized bedrooms, each offering a tranquil retreat for relaxation. The master bedroom boasts an ensuite bathroom, complete with stylish fixtures and fittings. The remaining two bedrooms are served by a modern family bathroom, elegantly appointed for your convenience. A staircase leads up to the loft room.