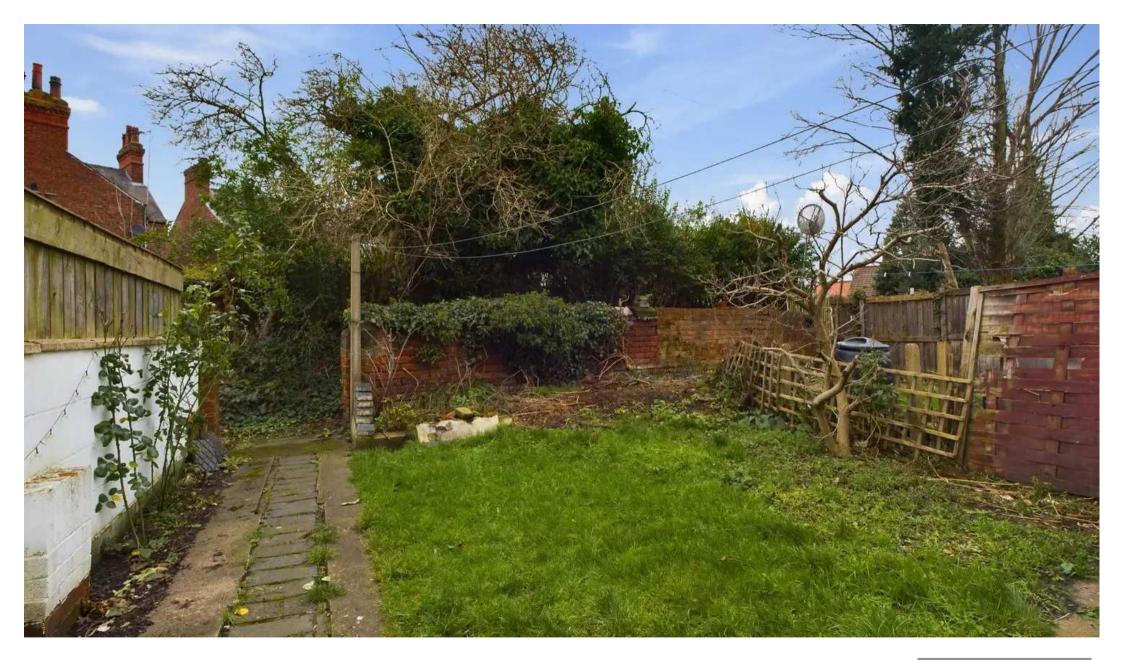

Outside, the west-facing rear garden is an idyllic escape. A haven for avid gardeners and those who love to entertain outdoors, it provides ample space for hosting barbecues, setting up a play area, or simply unwinding after a long day. The possibilities are endless!