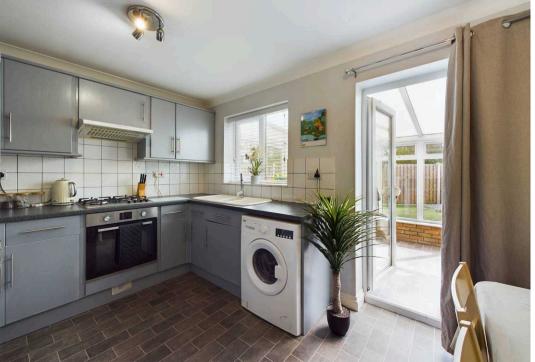

As you step into this stunning brick built home, you'll immediately notice the abundance of natural light pouring through the windows, creating a warm and inviting ambiance throughout. The ground floor features a wellproportioned reception room, perfect for relaxing and entertaining guests. The dining/kitchen offers ample space for family meals or dinner parties. Open the French doors and allow the evening to continue in the conservatory.