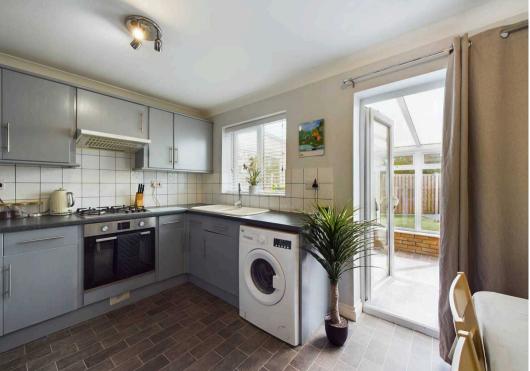

As you step into this stunning brick built home, you'll immediately notice the abundance of natural light pouring through the windows, creating a warm and inviting ambiance throughout. The ground floor features a wellproportioned reception room, perfect for relaxing and entertaining guests. The dining/kitchen offers ample space for family meals or dinner parties. Open the French doors and allow the evening to continue in the conservatory.