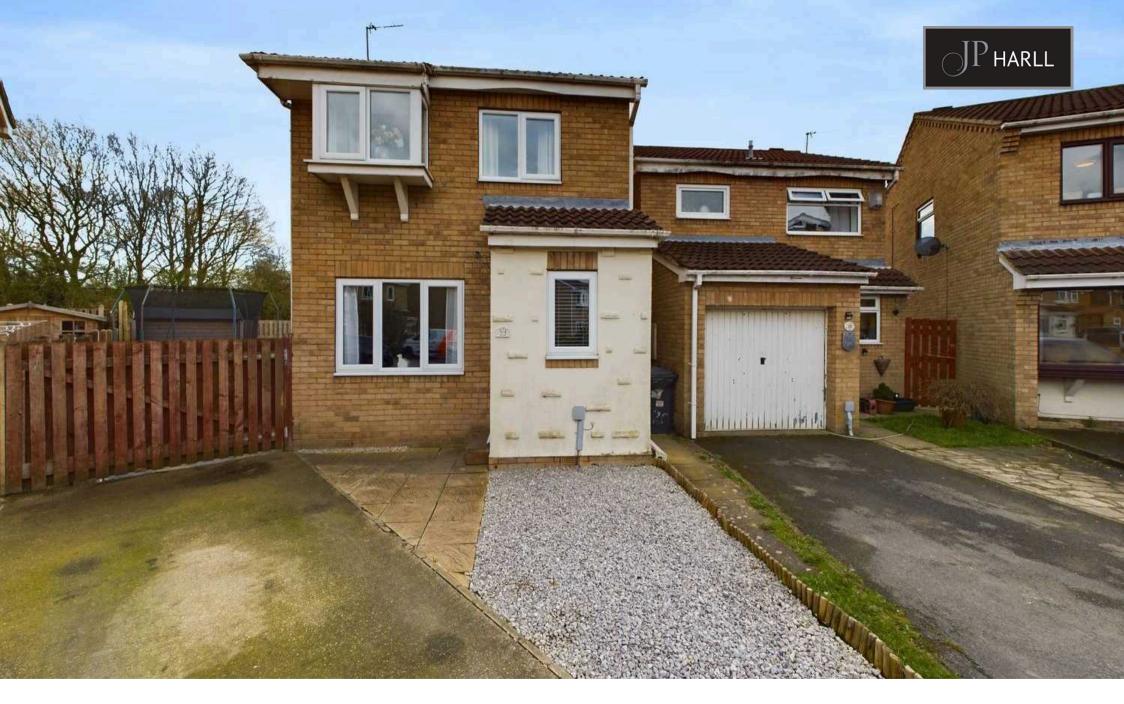

## **Heather Close**

Selby

- Three Bedroomed Detached House with
  Drive
- South Facing Rear Garden
- 69 M2 / 742 Sq. Ft.
- Mains Electricity. Mains Gas Central Heating.
- Mains Water Supply. Mains Sewerage
- Broadband: FTTC. Mobile: 4G
- Brick Built Construction
- FREEHOLD
- EPC Rating 'D'
- Council Tax Band 'C'

Welcome to a fantastic opportunity to own a beautiful 3-bedroom detached house situated in Heather Close, Selby. This property offers open plan living areas a south-facing rear garden, making it an ideal choice for families or those looking for a comfortable home.

As you step into this stunning brick built home, you'll immediately notice the abundance of natural light pouring through the windows, creating a warm and inviting ambiance throughout. The ground floor features a wellproportioned reception room, perfect for relaxing and entertaining guests. The dining/kitchen offers ample space for family meals or dinner parties. Open the French doors and allow the evening to continue in the conservatory.