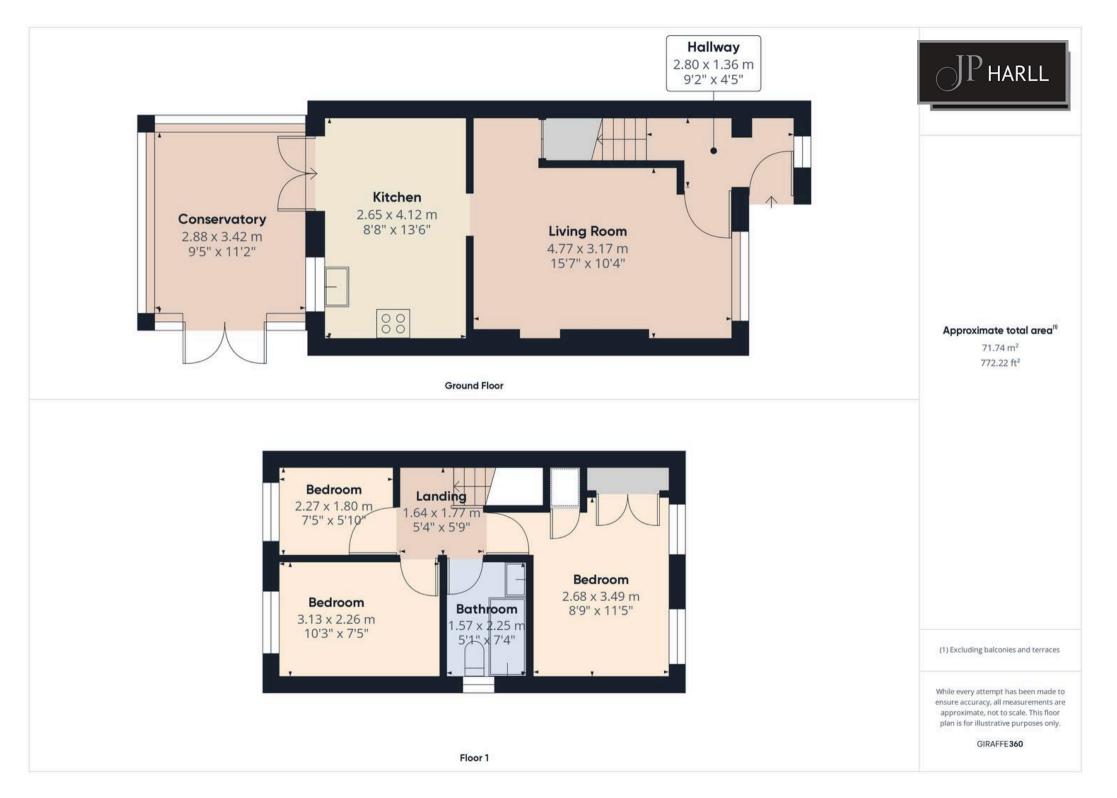

## **Heather Close**

Selby

- Three Bedroomed Detached House with
  Drive
- South Facing Rear Garden
- 69 M2 / 742 Sq. Ft.
- Mains Electricity. Mains Gas Central Heating.
- Mains Water Supply. Mains Sewerage
- Broadband: FTTC. Mobile: 4G
- Brick Built Construction
- FREEHOLD
- EPC Rating 'D'
- Council Tax Band 'C'

As you step into this stunning brick built home, you'll immediately notice the abundance of natural light pouring through the windows, creating a warm and inviting ambiance throughout. The ground floor features a wellproportioned reception room, perfect for relaxing and entertaining guests. The dining/kitchen offers ample space for family meals or dinner parties. Open the French doors and allow the evening to continue in the conservatory.

Moving upstairs, you'll discover three bedrooms, offering plenty of room for the whole family to enjoy. The master bedroom benefits from fitted wardrobes, providing ample storage space for your belongings. Additionally, the property boasts a practical family bathroom, ensuring convenience and comfort for everyone.