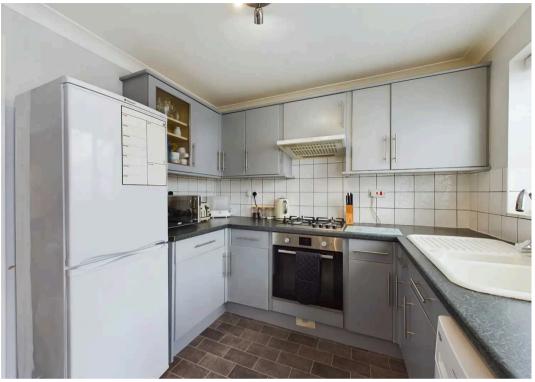

As you step into this stunning brick built home, you'll immediately notice the abundance of natural light pouring through the windows, creating a warm and inviting ambiance throughout. The ground floor features a wellproportioned reception room, perfect for relaxing and entertaining guests. The dining/kitchen offers ample space for family meals or dinner parties. Open the French doors and allow the evening to continue in the conservatory.