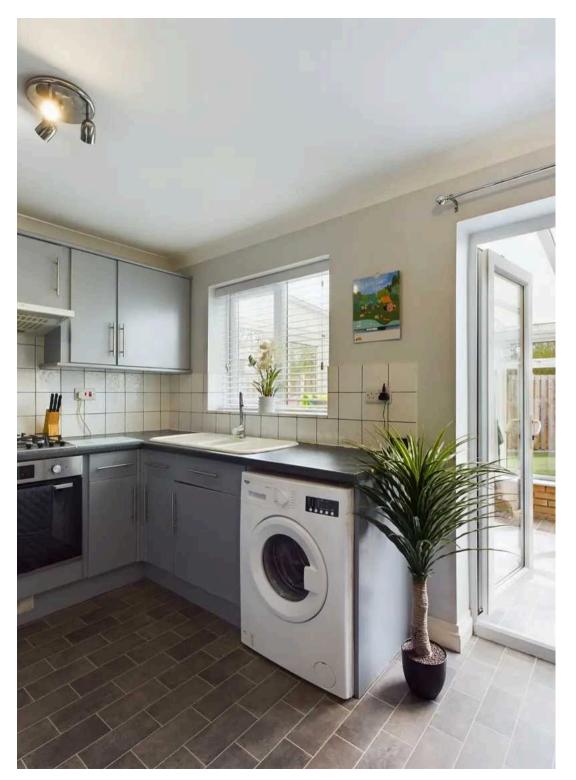

As you step into this stunning brick built home, you'll immediately notice the abundance of natural light pouring through the windows, creating a warm and inviting ambiance throughout. The ground floor features a wellproportioned reception room, perfect for relaxing and entertaining guests. The dining/kitchen offers ample space for family meals or dinner parties. Open the French doors and allow the evening to continue in the conservatory.