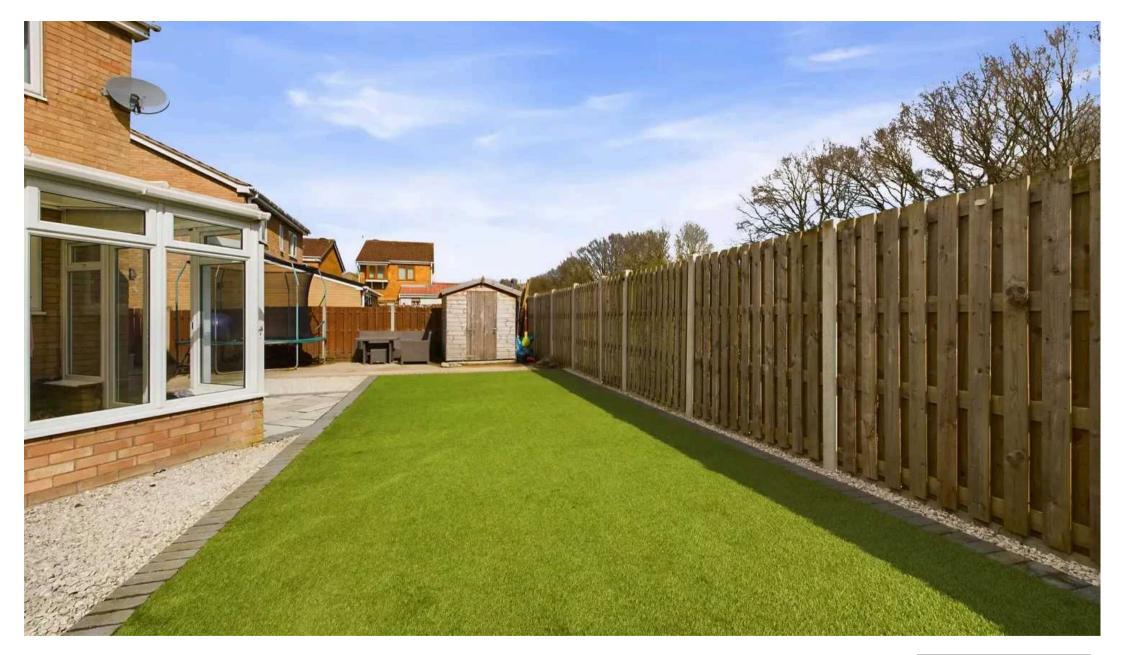

Outside, the south-facing rear garden is a true gem, providing the perfect space to relax, host gatherings, or let the kids play. There is plenty of room for outdoor furniture and garden toys, allowing you to make the most of the beautiful British summers.