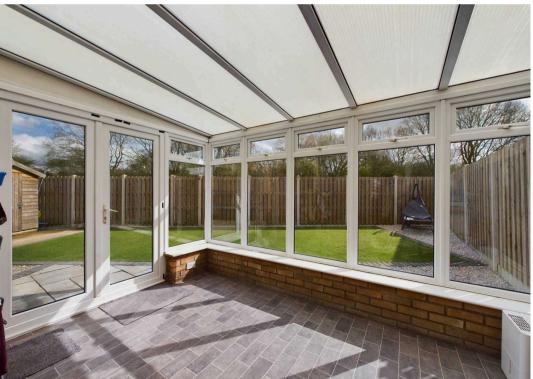

As you step into this stunning brick built home, you'll immediately notice the abundance of natural light pouring through the windows, creating a warm and inviting ambiance throughout. The ground floor features a wellproportioned reception room, perfect for relaxing and entertaining guests. The dining/kitchen offers ample space for family meals or dinner parties. Open the French doors and allow the evening to continue in the conservatory.

Outside, the south-facing rear garden is a true gem, providing the perfect space to relax, host gatherings, or let the kids play. There is plenty of room for outdoor furniture and garden toys, allowing you to make the most of the beautiful British summers.