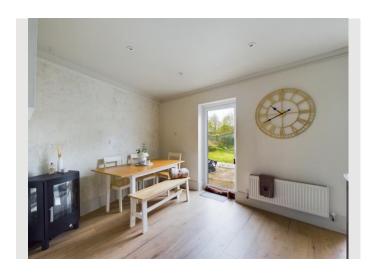

The modern kitchen is fit for any aspiring chef, boasting sleek countertops, high-quality appliances, and plenty of storage space for all your culinary essentials. Prepare delicious meals and enjoy delightful conversations with loved ones in the adjacent dining area, which offers a comfortable spot for gatherings and making memories. Beyond the dining kitchen is the garden room extension providing a more relaxed open-plan area which is perfect for dashing into, when the rain starts mid BBQ.

The bathroom features modern fixtures and fittings, ensuring a space for relaxation. Start your day with an invigorating shower or unwind in a long, soothing bath - the choice is yours.

Outside, the property offers a private garden where you can enjoy outdoor activities, gardening, or simply bask in the sun with a good book. The garden provides an oasis just steps away from your living area, allowing you to extend your living space and create wonderful memories with family and friends.