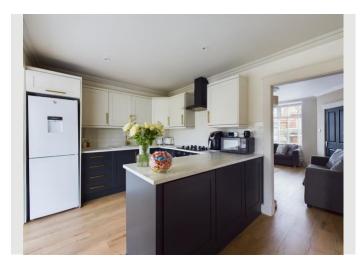

The modern kitchen is fit for any aspiring chef, boasting sleek countertops, high-quality appliances, and plenty of storage space for all your culinary essentials. Prepare delicious meals and enjoy delightful conversations with loved ones in the adjacent dining area, which offers a comfortable spot for gatherings and making memories. Beyond the dining kitchen is the garden room extension providing a more relaxed open-plan area which is perfect for dashing into, when the rain starts mid BBQ.