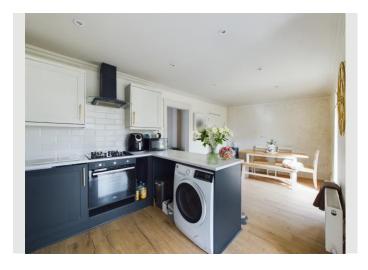

The modern kitchen is fit for any aspiring chef, boasting sleek countertops, high-quality appliances, and plenty of storage space for all your culinary essentials. Prepare delicious meals and enjoy delightful conversations with loved ones in the adjacent dining area, which offers a comfortable spot for gatherings and making memories. Beyond the dining kitchen is the garden room extension providing a more relaxed open-plan area which is perfect for dashing into, when the rain starts mid BBQ.