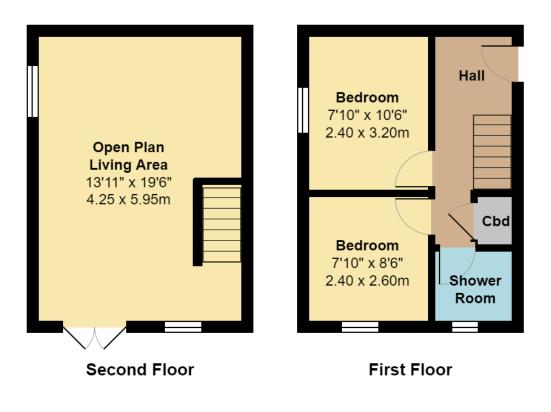

CLOG MILL GARDENS SELBY YO 8 3ED

A two bedroomed, penthouse apartment situated on the first and second floor.

Once through the front entrance door you are welcomed into the hallway, which has a utility cupboard and plumbing for a washing machine. Doors lead to the Master bedroom, second bedroom and modern shower room, which offers a built-in shower, pedestal wash hand basin and close coupled W.C.