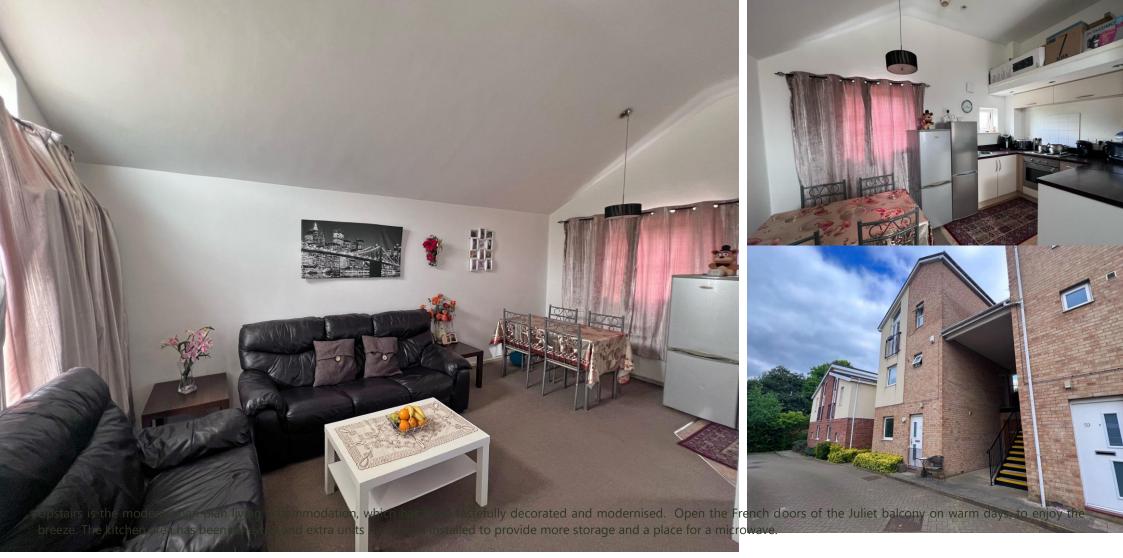

CLOG MILL GARDENS SELBY YO 8 3ED

A two bedroomed, penthouse apartment situated on the first and second floor.

Once through the front entrance door you are welcomed into the hallway, which has a utility cupboard and plumbing for a washing machine. Doors lead to the Master bedroom, second bedroom and modern shower room, which offers a built-in shower, pedestal wash hand basin and close coupled W.C.