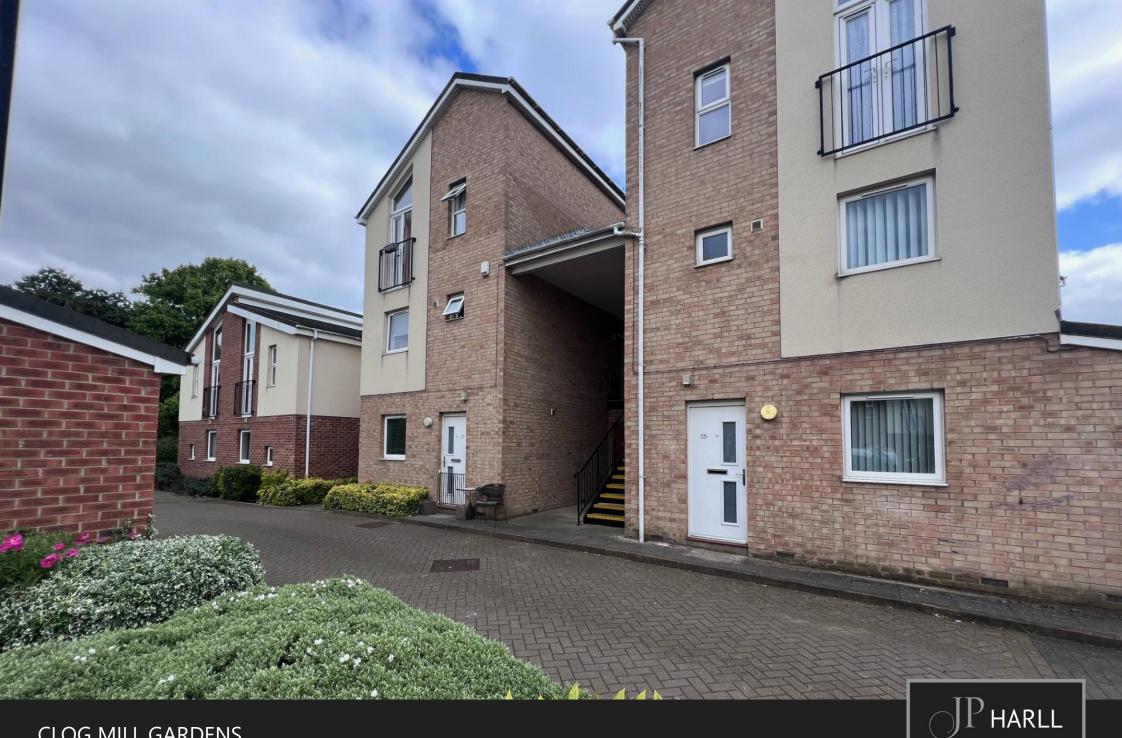

CLOG MILL GARDENS SELBY YO 8 3ED

A two bedroomed, penthouse apartment situated on the first and second floor.

Once through the front entrance door you are welcomed into the hallway, which has a utility cupboard and plumbing for a washing machine. Doors lead to the Master bedroom, second bedroom and modern shower room, which offers a built-in shower, pedestal wash hand basin and close coupled W.C.

The property has an allocated parking space located opposite the apartment.

Leasehold Information:

Ground Rent: £140.00 Per Year

Service Charge: £272.69 Per Month which includes: Gas Central Heating, Electricity, Water, Window Cleaner, Communal Gardener