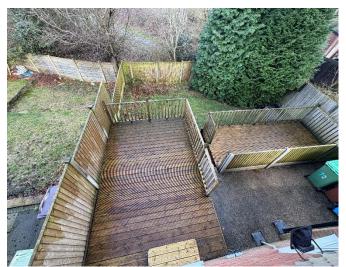

Outside: To the rear there is an enclosed garden with decking, boundary fencing and a single detached garage to the side with power and light whilst to the front there is a smaller garden forecourt.