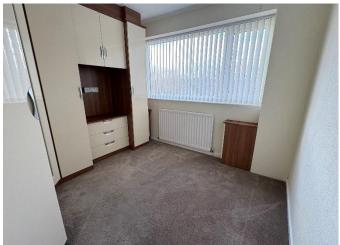

### First Floor

Landing: With double glazed window to the side and entrance to insulated loft with light and ladder.

Bedroom one front: With central heating radiator and double glazed window to the front.

Bedroom two rear: With built in wardrobes, central heating radiator and double glazed window to the rear.

Bedroom three front: With central heating radiator and double glazed window to the front.

Bathroom/wc: Three piece suite in white, wall mounted shower with shower/bath screen, central heating radiator, airing/storage cupboard and double glazed window to the rear.