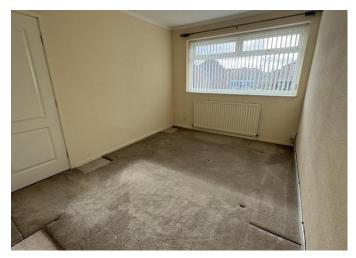

### First Floor

Landing: With double glazed window to the side and entrance to insulated loft with light and ladder.

Bedroom one front: With central heating radiator and double glazed window to the front.

Bedroom two rear: With built in wardrobes, central heating radiator and double glazed window to the rear.

Bedroom three front: With central heating radiator and double glazed window to the front.

Bathroom/wc: Three piece suite in white, wall mounted shower with shower/bath screen, central heating radiator, airing/storage cupboard and double glazed window to the rear.