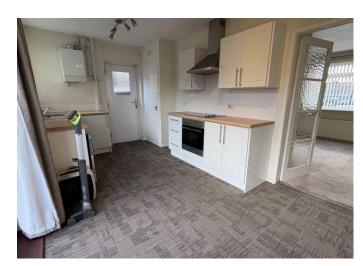

#### Accommodation

Entrance: Double glazed front door opening in to the entrance hall.

Lounge front: Spacious room with central heating radiator and double glazed window to the front.

Kitchen/Diner rear: Fitted with a range of built in kitchen units with work surfaces including integral oven, hob and extractor hood, stainless steel sink unit with mixer tap, plumbing for automatic washing machine, central heating radiator, under stairs storage cupboard, double glazed window and doors to the rear and composite ROC door to the side.