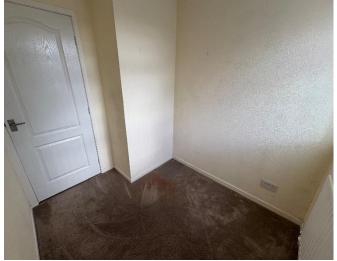

### First Floor

Landing: With double glazed window to the side and entrance to insulated loft with light and ladder.

Bedroom one front: With central heating radiator and double glazed window to the front.

Bedroom two rear: With built in wardrobes, central heating radiator and double glazed window to the rear.

Bedroom three front: With central heating radiator and double glazed window to the front.

Bathroom/wc: Three piece suite in white, wall mounted shower with shower/bath screen, central heating radiator, airing/storage cupboard and double glazed window to the rear.