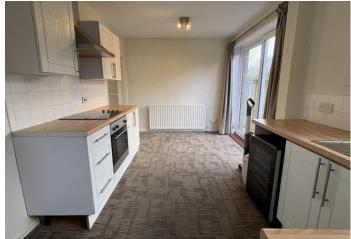

#### Accommodation

Entrance: Double glazed front door opening in to the entrance hall.

Lounge front: Spacious room with central heating radiator and double glazed window to the front.

Kitchen/Diner rear: Fitted with a range of built in kitchen units with work surfaces including integral oven, hob and extractor hood, stainless steel sink unit with mixer tap, plumbing for automatic washing machine, central heating radiator, under stairs storage cupboard, double glazed window and doors to the rear and composite ROC door to the side.