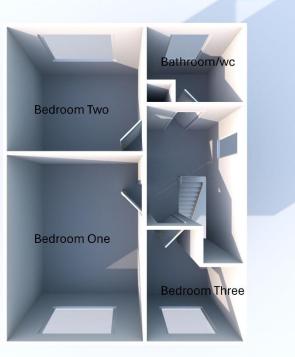

#### Accommodation

Entrance: Double glazed front door opening in to the entrance hall.

Lounge front: Spacious room with central heating radiator and double glazed window to the front.

Kitchen/Diner rear: Fitted with a range of built in kitchen units with work surfaces including integral oven, hob and extractor hood, stainless steel sink unit with mixer tap, plumbing for automatic washing machine, central heating radiator, under stairs storage cupboard, double glazed window and doors to the rear and composite ROC door to the side.

### First Floor

Landing: With double glazed window to the side and entrance to insulated loft with light and ladder.

Bedroom one front: With central heating radiator and double glazed window to the front.

Bedroom two rear: With built in wardrobes, central heating radiator and double glazed window to the rear.

Bedroom three front: With central heating radiator and double glazed window to the front.

Bathroom/wc: Three piece suite in white, wall mounted shower with shower/bath screen, central heating radiator, airing/storage cupboard and double glazed window to the rear.

Outside: To the rear there is an enclosed garden with decking, boundary fencing and a single detached garage to the side with power and light whilst to the front there is a smaller garden forecourt.