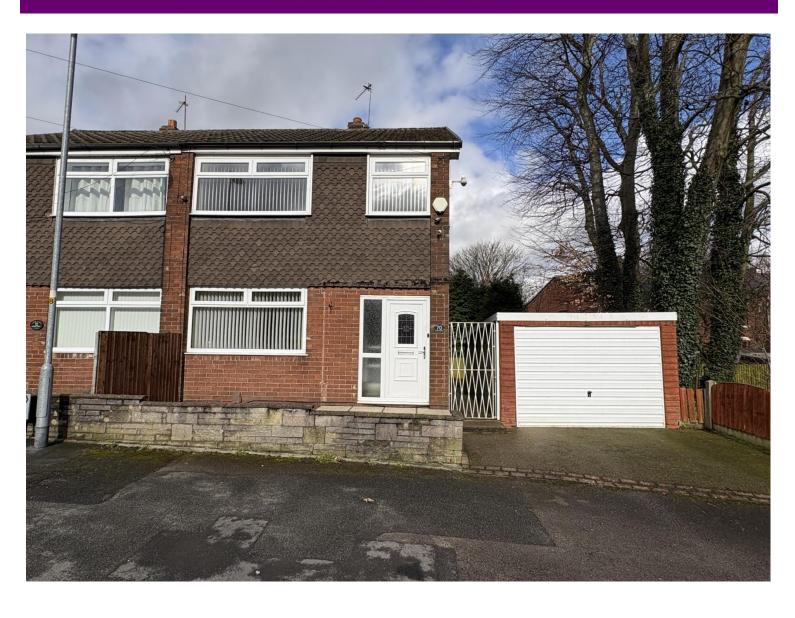

## 70 Church Street, Royton, Oldham, OL2 5LF

- Semi Detached Home
- Spacious Lounge
- Fitted Kitchen/Diner
- Three Bedrooms
- Bathroom/wc

- Gardens, Driveway & Garage
- Central Heating & Double Glazed
- Popular Location
- Walking Distance in to Royton
  Centre
- NO CHAIN INVOLVED.
  FREEHOLD.

FOLLOW OUR FACEBOOK & INSTAGRAM TO SEE PROPERTIES BEFORE THEY GO LIVE - ALISTAIRSTEVENSESTATES. This three bedroom, semi detached property has living accommodation that comprises briefly of entrance hall, lounge, kitchen/diner. To the first floor there are three bedrooms and bathroom/wc. Outside, to the rear there is an enclosed garden whilst to the front there is a smaller garden area with driveway and detached garage to the side. The property benefits from the installation of gas fired central heating and double glazed windows and external doors and is situated in one of the areas most popular locations close to Royton centre with easy access to well regarded local schools and amenities, excellent public transport links and just a short distance from the North West motorway network. NO CHAIN INVOLVED!

Outside: To the rear there is an enclosed garden with decking, boundary fencing and a single detached garage to the side with power and light whilst to the front there is a smaller garden forecourt.