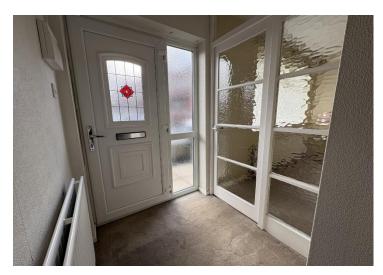

#### Accommodation

Entrance: Double glazed front door opening in to the entrance hall.

Lounge front: Spacious room with central heating radiator and double glazed window to the front.

Kitchen/Diner rear: Fitted with a range of built in kitchen units with work surfaces including integral oven, hob and extractor hood, stainless steel sink unit with mixer tap, plumbing for automatic washing machine, central heating radiator, under stairs storage cupboard, double glazed window and doors to the rear and composite ROC door to the side.