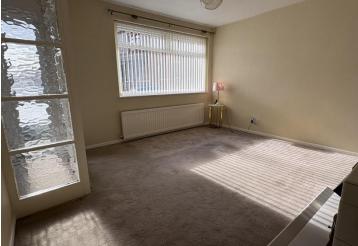

### First Floor

Landing: With double glazed window to the side and entrance to insulated loft with light and ladder.

Bedroom one front: With central heating radiator and double glazed window to the front.

Bedroom two rear: With built in wardrobes, central heating radiator and double glazed window to the rear.

Bedroom three front: With central heating radiator and double glazed window to the front.

Bathroom/wc: Three piece suite in white, wall mounted shower with shower/bath screen, central heating radiator, airing/storage cupboard and double glazed window to the rear.