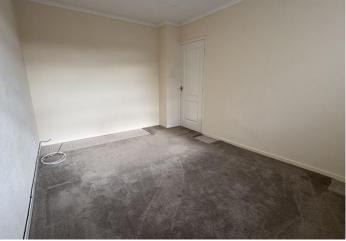

### First Floor

Landing: With double glazed window to the side and entrance to insulated loft with light and ladder.

Bedroom one front: With central heating radiator and double glazed window to the front.

Bedroom two rear: With built in wardrobes, central heating radiator and double glazed window to the rear.

Bedroom three front: With central heating radiator and double glazed window to the front.

Bathroom/wc: Three piece suite in white, wall mounted shower with shower/bath screen, central heating radiator, airing/storage cupboard and double glazed window to the rear.