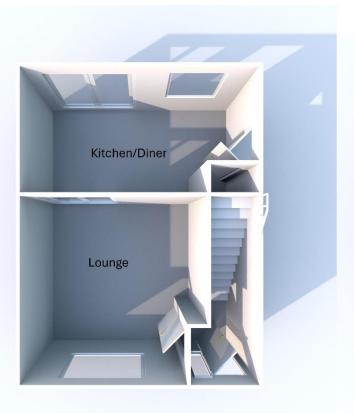

#### Accommodation

Entrance: Double glazed front door opening in to the entrance hall.

Lounge front: Spacious room with central heating radiator and double glazed window to the front.

Kitchen/Diner rear: Fitted with a range of built in kitchen units with work surfaces including integral oven, hob and extractor hood, stainless steel sink unit with mixer tap, plumbing for automatic washing machine, central heating radiator, under stairs storage cupboard, double glazed window and doors to the rear and composite ROC door to the side.