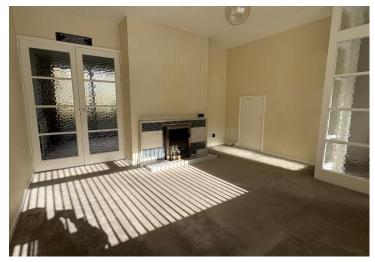

#### Accommodation

Entrance: Double glazed front door opening in to the entrance hall.

Lounge front: Spacious room with central heating radiator and double glazed window to the front.

Kitchen/Diner rear: Fitted with a range of built in kitchen units with work surfaces including integral oven, hob and extractor hood, stainless steel sink unit with mixer tap, plumbing for automatic washing machine, central heating radiator, under stairs storage cupboard, double glazed window and doors to the rear and composite ROC door to the side.