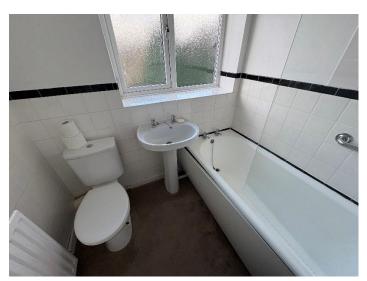

Bedroom two rear: With built in wardrobes, central heating radiator and double glazed window to the rear.

Bedroom three front: With central heating radiator and double glazed window to the front.

Bathroom/wc: Three piece suite in white, wall mounted shower with shower/bath screen, central heating radiator, airing/storage cupboard and double glazed window to the rear.