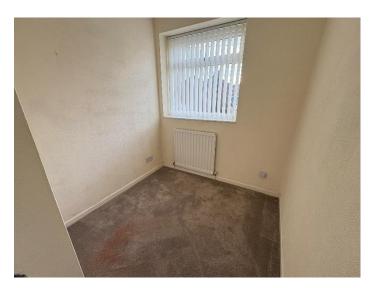

### First Floor

Landing: With double glazed window to the side and entrance to insulated loft with light and ladder.

Bedroom one front: With central heating radiator and double glazed window to the front.

Bedroom two rear: With built in wardrobes, central heating radiator and double glazed window to the rear.

Bedroom three front: With central heating radiator and double glazed window to the front.

Bathroom/wc: Three piece suite in white, wall mounted shower with shower/bath screen, central heating radiator, airing/storage cupboard and double glazed window to the rear.