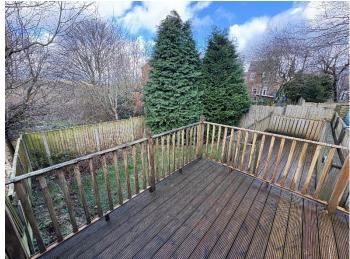

Outside: To the rear there is an enclosed garden with decking, boundary fencing and a single detached garage to the side with power and light whilst to the front there is a smaller garden forecourt.