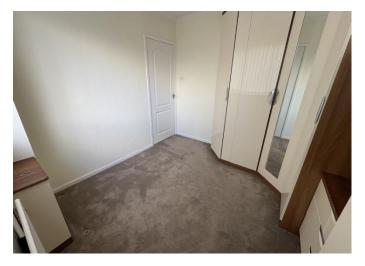

### First Floor

Landing: With double glazed window to the side and entrance to insulated loft with light and ladder.

Bedroom one front: With central heating radiator and double glazed window to the front.

Bedroom two rear: With built in wardrobes, central heating radiator and double glazed window to the rear.

Bedroom three front: With central heating radiator and double glazed window to the front.

Bathroom/wc: Three piece suite in white, wall mounted shower with shower/bath screen, central heating radiator, airing/storage cupboard and double glazed window to the rear.