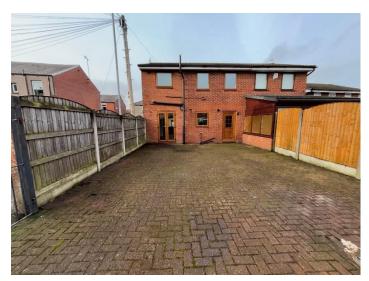

Outside: To the rear there is a spacious enclosed garden to the rear with gate to the side providing off road parking facilities whilst to the front there is a further lawned garden area enclosed by low boundary walls.