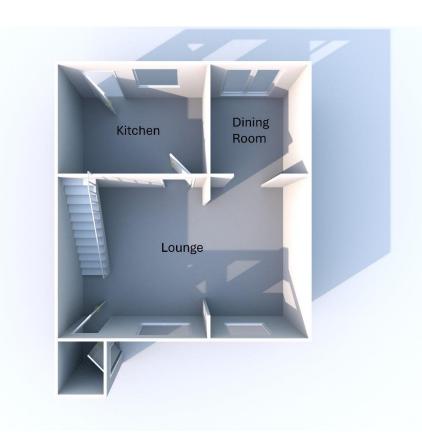

#### **Accommodation**

Entrance: Front door entering onto the entrance porch with inner door opening into the lounge.

Open plan lounge/diner: With three central heating radiators, fire surround, staircase leading to first floor, two double-glazed windows to the front and double-glazed patio doors to the rear.

Kitchen: Fitted with a range of basic kitchen units with work surfaces, sink unit with mixer tap, plumbing for washing machine, splash back tiling, double glazed window to the rear, door to the rear.