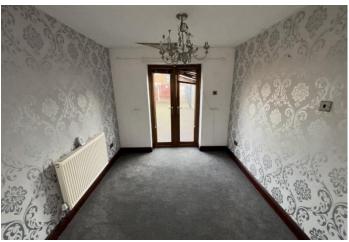

#### **Accommodation**

Entrance: Front door entering onto the entrance porch with inner door opening into the lounge.

Open plan lounge/diner: With three central heating radiators, fire surround, staircase leading to first floor, two double-glazed windows to the front and double-glazed patio doors to the rear.