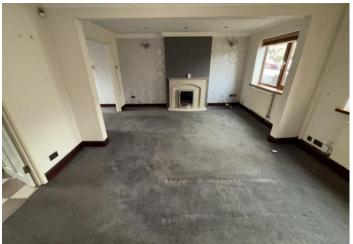

#### **Accommodation**

Entrance: Front door entering onto the entrance porch with inner door opening into the lounge.

Open plan lounge/diner: With three central heating radiators, fire surround, staircase leading to first floor, two double-glazed windows to the front and double-glazed patio doors to the rear.