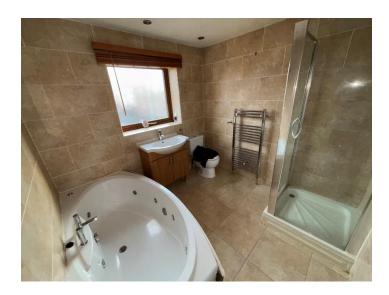

Bedroom Three Front: With built in wardrobes, central heating radiator and double glazed window to the front.

Bathroom/wc: Four-piece suite, shower cubicle, bath, mixer taps, fully tiled walls and floor, heated towel rail, sunken spotlighting and double-glazed window to the rear.