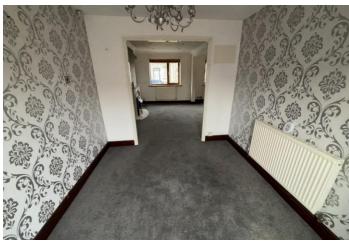

#### **Accommodation**

Entrance: Front door entering onto the entrance porch with inner door opening into the lounge.

Open plan lounge/diner: With three central heating radiators, fire surround, staircase leading to first floor, two double-glazed windows to the front and double-glazed patio doors to the rear.