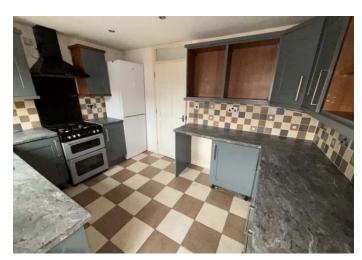

Kitchen: Fitted with a range of basic kitchen units with work surfaces, sink unit with mixer tap, plumbing for washing machine, splash back tiling, double glazed window to the rear, door to the rear.