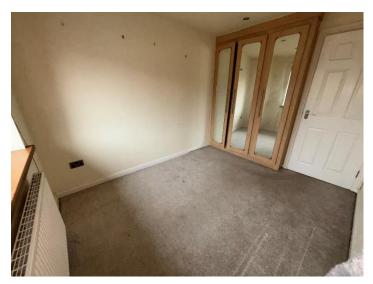

### First Floor

Landing: With double glazed window to the side.

Bedroom One rear: With built in wardrobes, central heating radiator and two double glazed windows to the rear.

Bedroom two front: With central heating radiator, double-glazed window to the front and built in storage over the stairs.

Bedroom Three Front: With built in wardrobes, central heating radiator and double glazed window to the front.

Bathroom/wc: Four-piece suite, shower cubicle, bath, mixer taps, fully tiled walls and floor, heated towel rail, sunken spotlighting and double-glazed window to the rear.