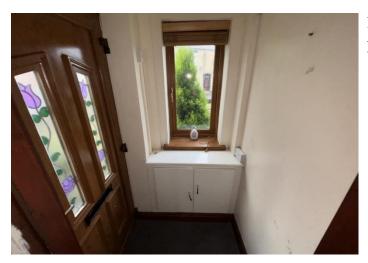

#### **Accommodation**

Entrance: Front door entering onto the entrance porch with inner door opening into the lounge.

Open plan lounge/diner: With three central heating radiators, fire surround, staircase leading to first floor, two double-glazed windows to the front and double-glazed patio doors to the rear.