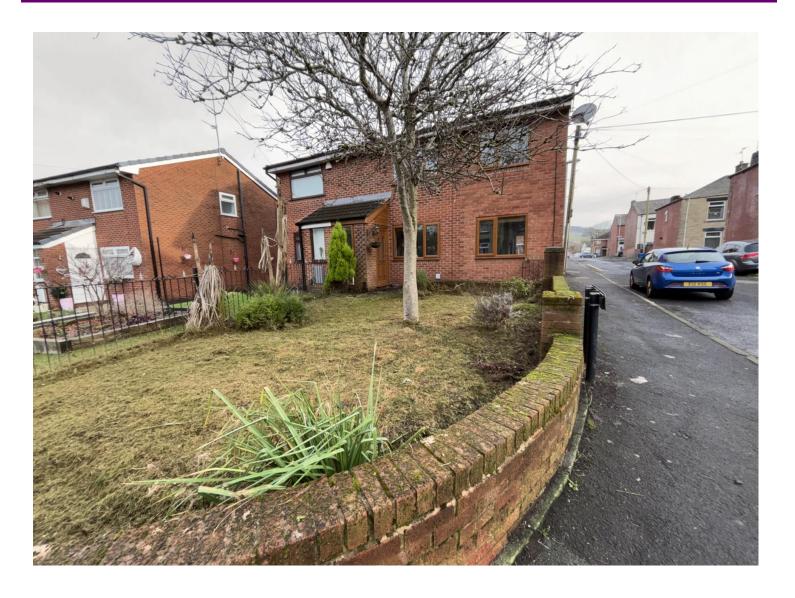

## 54 Brunswick Street, Shaw, Oldham, OL2 7RY

- Semi Detached Property
- Open Plan Lounge/Diner
- Kitchen
- Three Generous Bedrooms
- Spacious Bathroom/wc

- Garden Areas & Off Road Parking
- Central Heating & Double Glazed
- Close to Shaw Centre
- Excellent Potential & Value
- NO CHAIN INVOLVED

This three bedroom, semi detached property has living accommodation that comprises briefly to the ground floor entrance porch, open plan lounge/diner and kitchen. To the first floor, there are three bedrooms and bathroom/ WC. Outside there are gardens to front and rear with gates providing off road parking. Property benefits from gas fired central heating and double-glazed windows throughout and is situated in a convenient location with easy access to well-regarded school and amenities, excellent transport links and just a short walk from Shaw Centre as well as a short drive to the Northwest Motorway Network. Property is offered For Sale with Vacant Possession and although requiring some cosmetic improvement offers excellent value. Internal inspection is recommended.

Outside: To the rear there is a spacious enclosed garden to the rear with gate to the side providing off road parking facilities whilst to the front there is a further lawned garden area enclosed by low boundary walls.