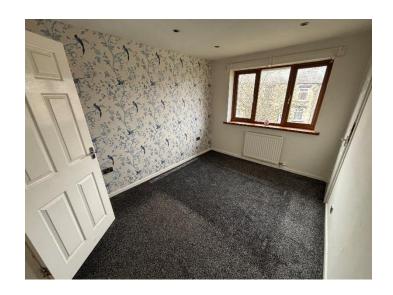

Bedroom Three Front: With built in wardrobes, central heating radiator and double glazed window to the front.

Bathroom/wc: Four-piece suite, shower cubicle, bath, mixer taps, fully tiled walls and floor, heated towel rail, sunken spotlighting and double-glazed window to the rear.