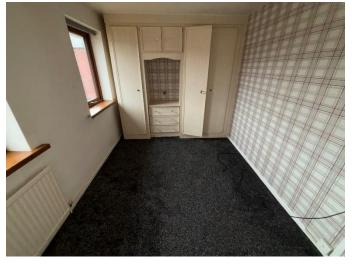

### First Floor

Landing: With double glazed window to the side.

Bedroom One rear: With built in wardrobes, central heating radiator and two double glazed windows to the rear.

Bedroom two front: With central heating radiator, double-glazed window to the front and built in storage over the stairs.