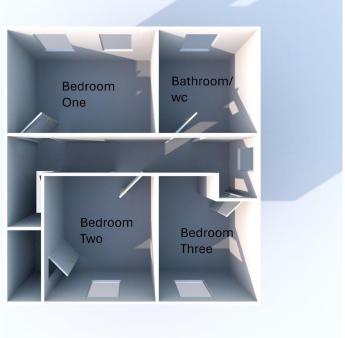

### First Floor

Landing: With double glazed window to the side.

Bedroom One rear: With built in wardrobes, central heating radiator and two double glazed windows to the rear.

Bedroom two front: With central heating radiator, double-glazed window to the front and built in storage over the stairs.

Bedroom Three Front: With built in wardrobes, central heating radiator and double glazed window to the front.

Bathroom/wc: Four-piece suite, shower cubicle, bath, mixer taps, fully tiled walls and floor, heated towel rail, sunken spotlighting and double-glazed window to the rear.