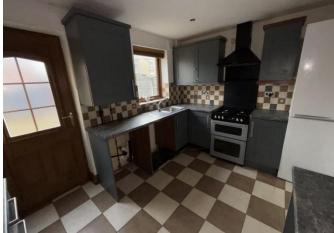

Kitchen: Fitted with a range of basic kitchen units with work surfaces, sink unit with mixer tap, plumbing for washing machine, splash back tiling, double glazed window to the rear, door to the rear.