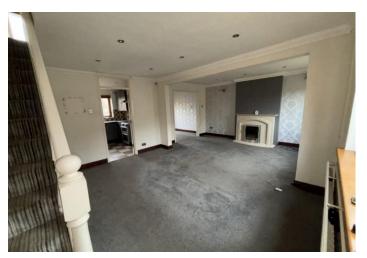

#### **Accommodation**

Entrance: Front door entering onto the entrance porch with inner door opening into the lounge.

Open plan lounge/diner: With three central heating radiators, fire surround, staircase leading to first floor, two double-glazed windows to the front and double-glazed patio doors to the rear.