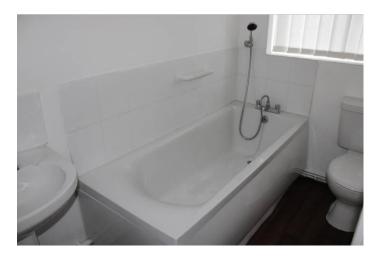

Bedroom one front: 10'9 x 9'8 With central heating radiator and double glazed window to the front.

Bedroom two front: 8′2 x 8′4 With central heating radiator and double glazed window to the front.

Bathroom/wc: 5′5 x 8′4 With three piece suite in white, shower mixer taps, splashback tiling, central heating radiator and double glazed window to the side.