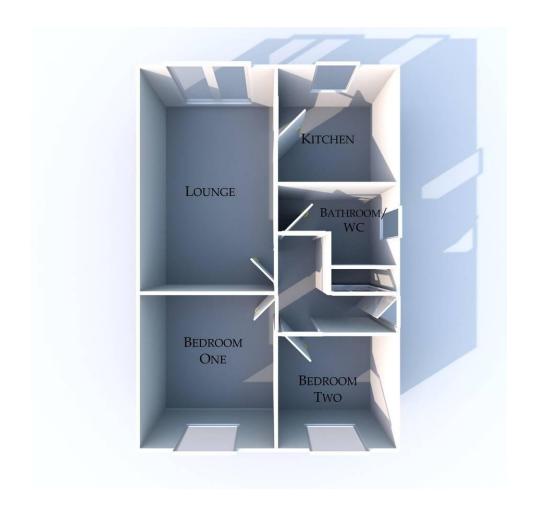

## 5 Spencer Street, Oldham, OL1 3QF

- Semi Detached True Bungalow
- Spacious Lounge
- Fitted Kitchen
- Two Bedrooms
- Bathroom/wc

- Garden Areas to Front & Rear
- NO CHAIN INVOLVED
- Central Heating & Double Glazed
- NOT TO BE MISSED
- VIEWING ESSENTIAL. EPC

This well maintained, semi detached, true bungalow has living accommodation which comprises briefly of Entrance hall, Lounge with patio doors, fitted Kitchen, two Bedrooms and Bathroom/wc. Outside there are garden areas to the front and rear. The property benefits from the installation of gas fired central heating, double glazed windows throughout and is situated in a quiet and convenient, residential area with easy access to Oldham centre, excellent local public transport links and just a short distance from the North West motorway network. The property is offered for sale with vacant possession and therefore NO CHAIN INVOLVED.

## Accommodation

Entrance: Double glazed front door opening into the entrance hall with central heating radiator and entrance to insulated loft.

Lounge rear: 15'9 x 9'8 With central heating radiator, fire surround and double glazed patio doors to the rear.

Kitchen rear: 7'11 x 8'3 Fitted with a range of built in kitchen units with worksurfaces, integral oven, hob and extractor hood, stainless steel sink unit, splashback tiling, plumbing for automatic washing machine and double glazed window to the rear.

Bedroom one front: 10'9 x 9'8 With central heating radiator and double glazed window to the front.

Bedroom two front: 8′2 x 8′4 With central heating radiator and double glazed window to the front.

Bathroom/wc: 5′5 x 8′4 With three piece suite in white, shower mixer taps, splashback tiling, central heating radiator and double glazed window to the side.

Outside: To the rear there is a generous, enclosed, private garden area with law, conifers and boundary fencing whilst to the front there is a small garden forecourt with lawn and boundary walls.

Address: 26 MIDDLETON ROAD, ROYTON, OLDHAM, LANCASHIRE, OL2 5PA