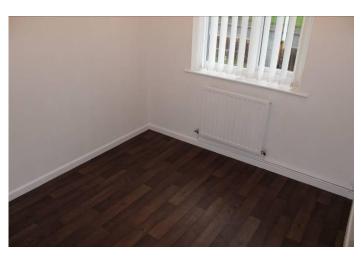

Bedroom one front: 10'9 x 9'8 With central heating radiator and double glazed window to the front.

Bedroom two front: 8′2 x 8′4 With central heating radiator and double glazed window to the front.

Bathroom/wc: 5′5 x 8′4 With three piece suite in white, shower mixer taps, splashback tiling, central heating radiator and double glazed window to the side.