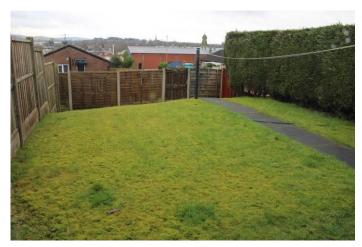

Outside: To the rear there is a generous, enclosed, private garden area with law, conifers and boundary fencing whilst to the front there is a small garden forecourt with lawn and boundary walls.

Address: 26 MIDDLETON ROAD, ROYTON, OLDHAM, LANCASHIRE, OL2 5PA