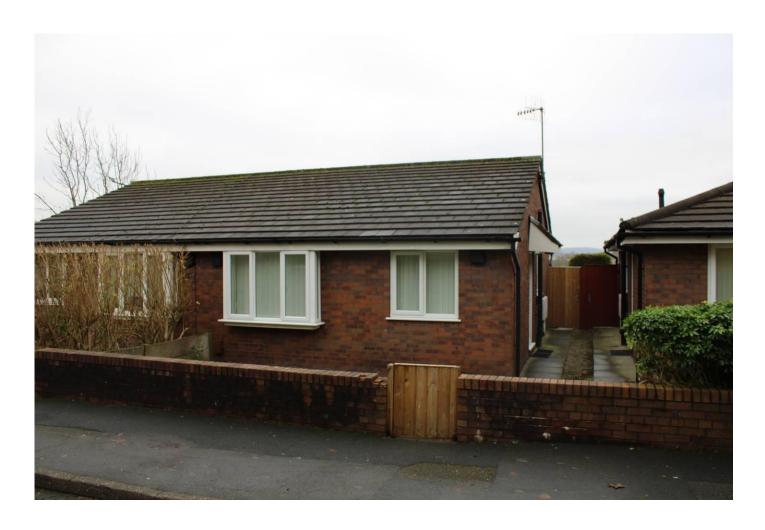

## 5 Spencer Street, Oldham, OL1 3QF

- Semi Detached True Bungalow
- Spacious Lounge
- Fitted Kitchen
- Two Bedrooms
- Bathroom/wc

- Garden Areas to Front & Rear
- NO CHAIN INVOLVED
- Central Heating & Double Glazed
- NOT TO BE MISSED
- VIEWING ESSENTIAL. EPC

This well maintained, semi detached, true bungalow has living accommodation which comprises briefly of Entrance hall, Lounge with patio doors, fitted Kitchen, two Bedrooms and Bathroom/wc. Outside there are garden areas to the front and rear. The property benefits from the installation of gas fired central heating, double glazed windows throughout and is situated in a quiet and convenient, residential area with easy access to Oldham centre, excellent local public transport links and just a short distance from the North West motorway network. The property is offered for sale with vacant possession and therefore NO CHAIN INVOLVED.

Outside: To the rear there is a generous, enclosed, private garden area with law, conifers and boundary fencing whilst to the front there is a small garden forecourt with lawn and boundary walls.

Address: 26 MIDDLETON ROAD, ROYTON, OLDHAM, LANCASHIRE, OL2 5PA