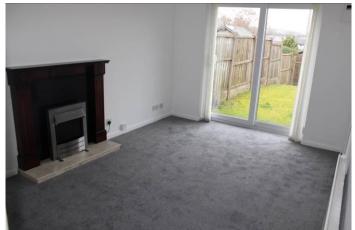

## Accommodation

Entrance: Double glazed front door opening into the entrance hall with central heating radiator and entrance to insulated loft.

Lounge rear: 15'9 x 9'8 With central heating radiator, fire surround and double glazed patio doors to the rear.