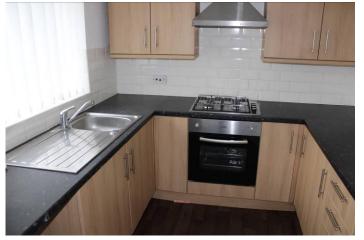

Kitchen rear: 7'11 x 8'3 Fitted with a range of built in kitchen units with worksurfaces, integral oven, hob and extractor hood, stainless steel sink unit, splashback tiling, plumbing for automatic washing machine and double glazed window to the rear.