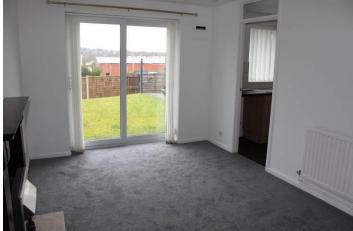

## Accommodation

Entrance: Double glazed front door opening into the entrance hall with central heating radiator and entrance to insulated loft.

Lounge rear: 15'9 x 9'8 With central heating radiator, fire surround and double glazed patio doors to the rear.