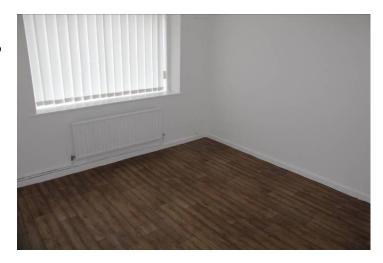

## Accommodation

Entrance: Double glazed front door opening into the entrance hall with central heating radiator and entrance to insulated loft.

Lounge rear: 15'9 x 9'8 With central heating radiator, fire surround and double glazed patio doors to the rear.